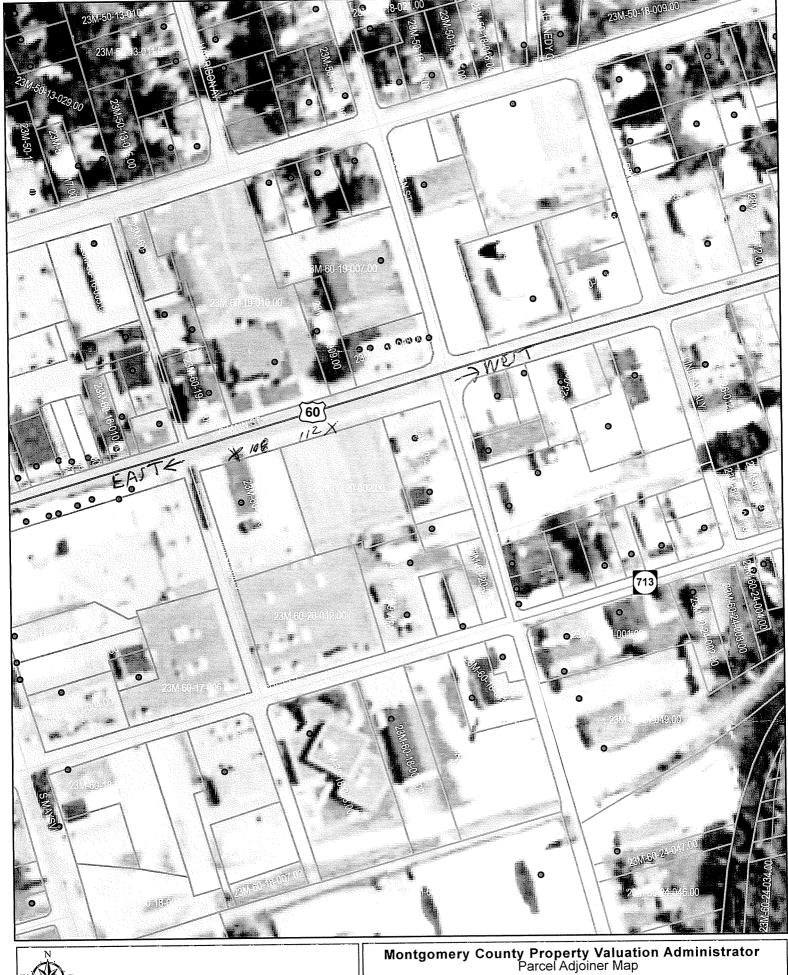

I have included some attachments including information from the Property Valuation Administrator here in Mount Sterling. One is a satellite view showing both the 108 East Main property and the 112 East Main property, along with some surrounding property. The properties are marked on the map. It can be noted that my building takes up most of my property with the exception of our rear parking lot; there is a dark section in the middle which is a black tar roof in the middle on the building and the east and west side are covered in gray roof which blends more with the surrounding area on the map. The majority of our customers park in the city parking lot located directly behind our building (23M-60-20-012.00 on the map) and our entrance is in the rear of our building as opposed to the entrance located on the Main Street side (see map) that Foodtown had previously used. This difference made renting the parking lot at 112 East Main Street necessary for Foodtown to service it's customers and unnecessary for me to rent. Also included in the 112 property box on the map, on the west end, had been a house that was torn down a few years after I started electric service at 108 East Main. Three of the four

lights in question were located next to that house; only separated by a narrow driveway. They provided great lighting on the west side of this house. The address of this house was 116 East Main Street. Also include is a property card for 112 East Main Street and a property card for 108 East Main Street includes a photo. The photo is taken from the sidewalk in front of 112 East Main Parking lot: possibly in front of the previous spot of the house at 116 East Main Street or the driveway that separated the two. I had mentioned in my previous letter that I had taken lights off the east side of my building when I purchased the property. For reference sake, if I had chose to leave these lights they would be visible on the building in this photo. As I had said, I had no use for these lights. The four lights (not the ones on my building) in question in this case were located down a line starting at about the location of the sign in the bottom corner of the photo and running down to the left, each an equal distance from my building (over 100 feet).