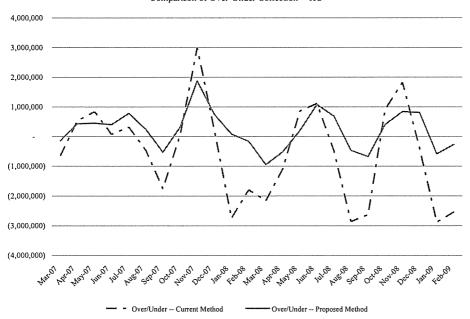

KU's proposed modification to the monthly filings is the same over/under calculation that KU uses in its six-month and two-year reviews. However, this modification allows for a more accurate and timely determination of the amount collected through base rates and minimizes the volatility from month to month of the impact to customers. The graph below illustrates the impact on KU's over- and under-collection of ECR revenues over the two-year period under review using the two methods of calculating the ECR monthly billing factor.

#### Comparison of Over-Under Collection -- KU

A.

As shown by the figure above, the change in the Base - Current method from a percentage to a revenue amount mitigates the month-to-month volatility in the over-or under-collection of total ECR revenue.