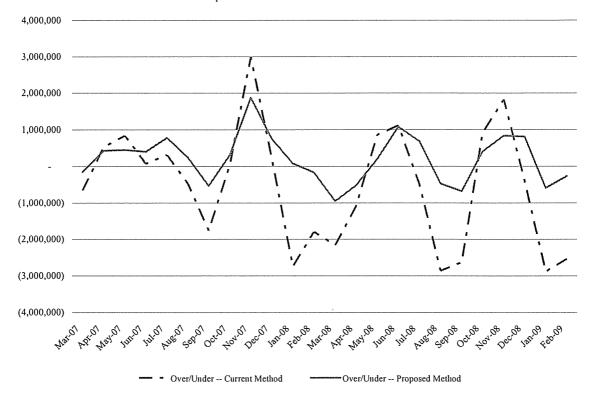

KU's proposed modification to the monthly filings is the same over/under calculation that KU uses in its six-month and two-year reviews. However, this modification allows for a more accurate and timely determination of the amount collected through base rates and minimizes the volatility from month to month of the impact to customers. The graph below illustrates the impact on KU's over- and under-collection of ECR revenues over the two-year period under review using the two methods of calculating the ECR monthly billing factor.

#### Comparison of Over-Under Collection -- KU

A.

As shown by the figure above, the change in the Base - Current method from a percentage to a revenue amount mitigates the month-to-month volatility in the over-or under-collection of total ECR revenue.