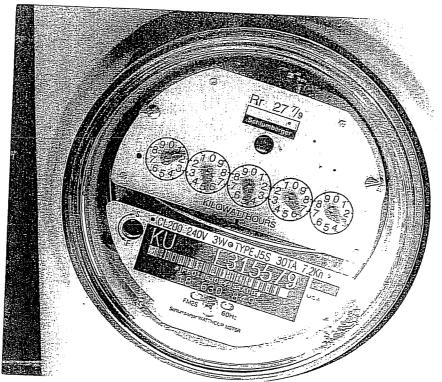

if any)

I had a tenant who rented from me. When they moved out, the electric meter was broken. I took a picture as evidence. When the meter reader came to my house, the wrong number was written down and the bill I received was very expensive. I went to a judge and she admitted my picture as evidence but the Kentucky Utilities (KU) supervisor refused to accept the picture and said I still owed the bill. I'm typing this complaint because I don't think it's fair that I should pay this expensive bill.

| ELECT                                                                                     |                        | TO BE COME A TOTAL OF THE PARTY OF THE CONTROL OF THE STATE OF THE PARTY OF THE PAR |
|-------------------------------------------------------------------------------------------|------------------------|--------------------------------------------------------------------------------------------------------------------------------------------------------------------------------------------------------------------------------------------------------------------------------------------------------------------------------------------------------------------------------------------------------------------------------------------------------------------------------------------------------------------------------------------------------------------------------------------------------------------------------------------------------------------------------------------------------------------------------------------------------------------------------------------------------------------------------------------------------------------------------------------------------------------------------------------------------------------------------------------------------------------------------------------------------------------------------------------------------------------------------------------------------------------------------------------------------------------------------------------------------------------------------------------------------------------------------------------------------------------------------------------------------------------------------------------------------------------------------------------------------------------------------------------------------------------------------------------------------------------------------------------------------------------------------------------------------------------------------------------------------------------------------------------------------------------------------------------------------------------------------------------------------------------------------------------------------------------------------------------------------------------------------------------------------------------------------------------------------------------------------|
| Type: Residential Service                                                                 |                        | Meter Reading Information                                                                                                                                                                                                                                                                                                                                                                                                                                                                                                                                                                                                                                                                                                                                                                                                                                                                                                                                                                                                                                                                                                                                                                                                                                                                                                                                                                                                                                                                                                                                                                                                                                                                                                                                                                                                                                                                                                                                                                                                                                                                                                      |
| mer Charge                                                                                | 7.17                   | Meter # L315579                                                                                                                                                                                                                                                                                                                                                                                                                                                                                                                                                                                                                                                                                                                                                                                                                                                                                                                                                                                                                                                                                                                                                                                                                                                                                                                                                                                                                                                                                                                                                                                                                                                                                                                                                                                                                                                                                                                                                                                                                                                                                                                |
| ly Charge                                                                                 | 23.15                  | Actual Reading on 05/19 ( / 15708 )                                                                                                                                                                                                                                                                                                                                                                                                                                                                                                                                                                                                                                                                                                                                                                                                                                                                                                                                                                                                                                                                                                                                                                                                                                                                                                                                                                                                                                                                                                                                                                                                                                                                                                                                                                                                                                                                                                                                                                                                                                                                                            |
| er Charges For Above Rates                                                                |                        | Previous Reading on 04/07                                                                                                                                                                                                                                                                                                                                                                                                                                                                                                                                                                                                                                                                                                                                                                                                                                                                                                                                                                                                                                                                                                                                                                                                                                                                                                                                                                                                                                                                                                                                                                                                                                                                                                                                                                                                                                                                                                                                                                                                                                                                                                      |
| Adjustment (\$0.00385 x 405 kwh)                                                          | 1.56                   | Current kwh Usage 405                                                                                                                                                                                                                                                                                                                                                                                                                                                                                                                                                                                                                                                                                                                                                                                                                                                                                                                                                                                                                                                                                                                                                                                                                                                                                                                                                                                                                                                                                                                                                                                                                                                                                                                                                                                                                                                                                                                                                                                                                                                                                                          |
| ic DSM (\$0.00144 x 405.00 kwh)                                                           | 0.58                   | Meter Multiplier                                                                                                                                                                                                                                                                                                                                                                                                                                                                                                                                                                                                                                                                                                                                                                                                                                                                                                                                                                                                                                                                                                                                                                                                                                                                                                                                                                                                                                                                                                                                                                                                                                                                                                                                                                                                                                                                                                                                                                                                                                                                                                               |
| onmental Surcharge (9.270% x \$32.46)                                                     | 3.01                   | Metered kwh Usage 405                                                                                                                                                                                                                                                                                                                                                                                                                                                                                                                                                                                                                                                                                                                                                                                                                                                                                                                                                                                                                                                                                                                                                                                                                                                                                                                                                                                                                                                                                                                                                                                                                                                                                                                                                                                                                                                                                                                                                                                                                                                                                                          |
| Energy Assistance Fund Charge                                                             | 0.15                   | The state of the s |
| al Electric Charges                                                                       | \$35.62                | ( Ap 2)                                                                                                                                                                                                                                                                                                                                                                                                                                                                                                                                                                                                                                                                                                                                                                                                                                                                                                                                                                                                                                                                                                                                                                                                                                                                                                                                                                                                                                                                                                                                                                                                                                                                                                                                                                                                                                                                                                                                                                                                                                                                                                                        |
| TAXE                                                                                      | S AND FEES             |                                                                                                                                                                                                                                                                                                                                                                                                                                                                                                                                                                                                                                                                                                                                                                                                                                                                                                                                                                                                                                                                                                                                                                                                                                                                                                                                                                                                                                                                                                                                                                                                                                                                                                                                                                                                                                                                                                                                                                                                                                                                                                                                |
|                                                                                           |                        |                                                                                                                                                                                                                                                                                                                                                                                                                                                                                                                                                                                                                                                                                                                                                                                                                                                                                                                                                                                                                                                                                                                                                                                                                                                                                                                                                                                                                                                                                                                                                                                                                                                                                                                                                                                                                                                                                                                                                                                                                                                                                                                                |
| Increase For School Tax (3.000% x \$35.47)                                                | 1.06                   |                                                                                                                                                                                                                                                                                                                                                                                                                                                                                                                                                                                                                                                                                                                                                                                                                                                                                                                                                                                                                                                                                                                                                                                                                                                                                                                                                                                                                                                                                                                                                                                                                                                                                                                                                                                                                                                                                                                                                                                                                                                                                                                                |
| Increase For School Tax (3.000% x \$35.47) :hise Fee-Nicholaville - 331 (2.73% x \$35.47) | 1.06<br>0.97           | -L-9                                                                                                                                                                                                                                                                                                                                                                                                                                                                                                                                                                                                                                                                                                                                                                                                                                                                                                                                                                                                                                                                                                                                                                                                                                                                                                                                                                                                                                                                                                                                                                                                                                                                                                                                                                                                                                                                                                                                                                                                                                                                                                                           |
| •                                                                                         |                        | 7.5579                                                                                                                                                                                                                                                                                                                                                                                                                                                                                                                                                                                                                                                                                                                                                                                                                                                                                                                                                                                                                                                                                                                                                                                                                                                                                                                                                                                                                                                                                                                                                                                                                                                                                                                                                                                                                                                                                                                                                                                                                                                                                                                         |
| :hise Fee-Nicholaville - 331 (2-73% x \$35.47)                                            | 0.97                   | 3,5579                                                                                                                                                                                                                                                                                                                                                                                                                                                                                                                                                                                                                                                                                                                                                                                                                                                                                                                                                                                                                                                                                                                                                                                                                                                                                                                                                                                                                                                                                                                                                                                                                                                                                                                                                                                                                                                                                                                                                                                                                                                                                                                         |
| thise Fee-Nicholaville - 331 (2.73% x \$35.47)  Tax (6.000% x \$37.50)  al Taxes and Fees | 0.97<br>2.25           | 315679<br>6-05-159                                                                                                                                                                                                                                                                                                                                                                                                                                                                                                                                                                                                                                                                                                                                                                                                                                                                                                                                                                                                                                                                                                                                                                                                                                                                                                                                                                                                                                                                                                                                                                                                                                                                                                                                                                                                                                                                                                                                                                                                                                                                                                             |
| thise Fee-Nicholaville - 331 (2.73% x \$35.47)  Tax (6.000% x \$37.50)  al Taxes and Fees | 0.97<br>2.25<br>\$4.28 | 315579<br>6-05-169                                                                                                                                                                                                                                                                                                                                                                                                                                                                                                                                                                                                                                                                                                                                                                                                                                                                                                                                                                                                                                                                                                                                                                                                                                                                                                                                                                                                                                                                                                                                                                                                                                                                                                                                                                                                                                                                                                                                                                                                                                                                                                             |