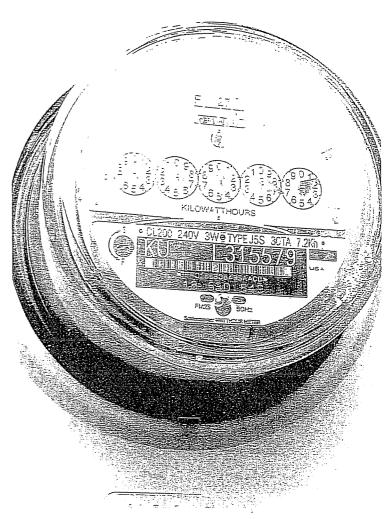

if any)

I had a tenant who rented from me. When they moved out, the electric meter was broken. I took a picture as evidence. When the meter reader came to my house, the wrong number was written down and the bill I received was very expensive. I went to a judge and she admitted my picture as evidence but the Kentucky Utilities (KU) supervisor refused to accept the picture and said I still owed the bill. I'm typing this complaint because I don't think it's fair that I should pay this expensive bill.

| ELECT                                                                                     |                        | TO BE COME A TOTAL OF THE PARTY OF THE CONTROL OF THE STATE OF THE PARTY OF THE PAR |
|-------------------------------------------------------------------------------------------|------------------------|--------------------------------------------------------------------------------------------------------------------------------------------------------------------------------------------------------------------------------------------------------------------------------------------------------------------------------------------------------------------------------------------------------------------------------------------------------------------------------------------------------------------------------------------------------------------------------------------------------------------------------------------------------------------------------------------------------------------------------------------------------------------------------------------------------------------------------------------------------------------------------------------------------------------------------------------------------------------------------------------------------------------------------------------------------------------------------------------------------------------------------------------------------------------------------------------------------------------------------------------------------------------------------------------------------------------------------------------------------------------------------------------------------------------------------------------------------------------------------------------------------------------------------------------------------------------------------------------------------------------------------------------------------------------------------------------------------------------------------------------------------------------------------------------------------------------------------------------------------------------------------------------------------------------------------------------------------------------------------------------------------------------------------------------------------------------------------------------------------------------------------|
| Type: Residential Service                                                                 |                        | Meter Reading Information                                                                                                                                                                                                                                                                                                                                                                                                                                                                                                                                                                                                                                                                                                                                                                                                                                                                                                                                                                                                                                                                                                                                                                                                                                                                                                                                                                                                                                                                                                                                                                                                                                                                                                                                                                                                                                                                                                                                                                                                                                                                                                      |
| mer Charge                                                                                | 7.17                   | Meter # L315579                                                                                                                                                                                                                                                                                                                                                                                                                                                                                                                                                                                                                                                                                                                                                                                                                                                                                                                                                                                                                                                                                                                                                                                                                                                                                                                                                                                                                                                                                                                                                                                                                                                                                                                                                                                                                                                                                                                                                                                                                                                                                                                |
| ly Charge                                                                                 | 23.15                  | Actual Reading on 05/19 ( / 15708 )                                                                                                                                                                                                                                                                                                                                                                                                                                                                                                                                                                                                                                                                                                                                                                                                                                                                                                                                                                                                                                                                                                                                                                                                                                                                                                                                                                                                                                                                                                                                                                                                                                                                                                                                                                                                                                                                                                                                                                                                                                                                                            |
| er Charges For Above Rates                                                                |                        | Previous Reading on 04/07                                                                                                                                                                                                                                                                                                                                                                                                                                                                                                                                                                                                                                                                                                                                                                                                                                                                                                                                                                                                                                                                                                                                                                                                                                                                                                                                                                                                                                                                                                                                                                                                                                                                                                                                                                                                                                                                                                                                                                                                                                                                                                      |
| Adjustment (\$0.00385 x 405 kwh)                                                          | 1.56                   | Current kwh Usage 405                                                                                                                                                                                                                                                                                                                                                                                                                                                                                                                                                                                                                                                                                                                                                                                                                                                                                                                                                                                                                                                                                                                                                                                                                                                                                                                                                                                                                                                                                                                                                                                                                                                                                                                                                                                                                                                                                                                                                                                                                                                                                                          |
| ic DSM (\$0.00144 x 405.00 kwh)                                                           | 0.58                   | Meter Multiplier                                                                                                                                                                                                                                                                                                                                                                                                                                                                                                                                                                                                                                                                                                                                                                                                                                                                                                                                                                                                                                                                                                                                                                                                                                                                                                                                                                                                                                                                                                                                                                                                                                                                                                                                                                                                                                                                                                                                                                                                                                                                                                               |
| onmental Surcharge (9.270% x \$32.46)                                                     | 3.01                   | Metered kwh Usage 405                                                                                                                                                                                                                                                                                                                                                                                                                                                                                                                                                                                                                                                                                                                                                                                                                                                                                                                                                                                                                                                                                                                                                                                                                                                                                                                                                                                                                                                                                                                                                                                                                                                                                                                                                                                                                                                                                                                                                                                                                                                                                                          |
| Energy Assistance Fund Charge                                                             | 0.15                   | The state of the s |
| al Electric Charges                                                                       | \$35.62                | ( Ap 2)                                                                                                                                                                                                                                                                                                                                                                                                                                                                                                                                                                                                                                                                                                                                                                                                                                                                                                                                                                                                                                                                                                                                                                                                                                                                                                                                                                                                                                                                                                                                                                                                                                                                                                                                                                                                                                                                                                                                                                                                                                                                                                                        |
| TAXE                                                                                      | S AND FEES             |                                                                                                                                                                                                                                                                                                                                                                                                                                                                                                                                                                                                                                                                                                                                                                                                                                                                                                                                                                                                                                                                                                                                                                                                                                                                                                                                                                                                                                                                                                                                                                                                                                                                                                                                                                                                                                                                                                                                                                                                                                                                                                                                |
|                                                                                           |                        |                                                                                                                                                                                                                                                                                                                                                                                                                                                                                                                                                                                                                                                                                                                                                                                                                                                                                                                                                                                                                                                                                                                                                                                                                                                                                                                                                                                                                                                                                                                                                                                                                                                                                                                                                                                                                                                                                                                                                                                                                                                                                                                                |
| Increase For School Tax (3.000% x \$35.47)                                                | 1.06                   |                                                                                                                                                                                                                                                                                                                                                                                                                                                                                                                                                                                                                                                                                                                                                                                                                                                                                                                                                                                                                                                                                                                                                                                                                                                                                                                                                                                                                                                                                                                                                                                                                                                                                                                                                                                                                                                                                                                                                                                                                                                                                                                                |
| Increase For School Tax (3.000% x \$35.47) :hise Fee-Nicholaville - 331 (2.73% x \$35.47) | 1.06<br>0.97           | -L-9                                                                                                                                                                                                                                                                                                                                                                                                                                                                                                                                                                                                                                                                                                                                                                                                                                                                                                                                                                                                                                                                                                                                                                                                                                                                                                                                                                                                                                                                                                                                                                                                                                                                                                                                                                                                                                                                                                                                                                                                                                                                                                                           |
| •                                                                                         |                        | 7.5579                                                                                                                                                                                                                                                                                                                                                                                                                                                                                                                                                                                                                                                                                                                                                                                                                                                                                                                                                                                                                                                                                                                                                                                                                                                                                                                                                                                                                                                                                                                                                                                                                                                                                                                                                                                                                                                                                                                                                                                                                                                                                                                         |
| :hise Fee-Nicholaville - 331 (2-73% x \$35.47)                                            | 0.97                   | 3,5579                                                                                                                                                                                                                                                                                                                                                                                                                                                                                                                                                                                                                                                                                                                                                                                                                                                                                                                                                                                                                                                                                                                                                                                                                                                                                                                                                                                                                                                                                                                                                                                                                                                                                                                                                                                                                                                                                                                                                                                                                                                                                                                         |
| thise Fee-Nicholaville - 331 (2.73% x \$35.47)  Tax (6.000% x \$37.50)  al Taxes and Fees | 0.97<br>2.25           | 315679<br>6-05-159                                                                                                                                                                                                                                                                                                                                                                                                                                                                                                                                                                                                                                                                                                                                                                                                                                                                                                                                                                                                                                                                                                                                                                                                                                                                                                                                                                                                                                                                                                                                                                                                                                                                                                                                                                                                                                                                                                                                                                                                                                                                                                             |
| thise Fee-Nicholaville - 331 (2.73% x \$35.47)  Tax (6.000% x \$37.50)  al Taxes and Fees | 0.97<br>2.25<br>\$4.28 | 315579<br>6-05-169                                                                                                                                                                                                                                                                                                                                                                                                                                                                                                                                                                                                                                                                                                                                                                                                                                                                                                                                                                                                                                                                                                                                                                                                                                                                                                                                                                                                                                                                                                                                                                                                                                                                                                                                                                                                                                                                                                                                                                                                                                                                                                             |