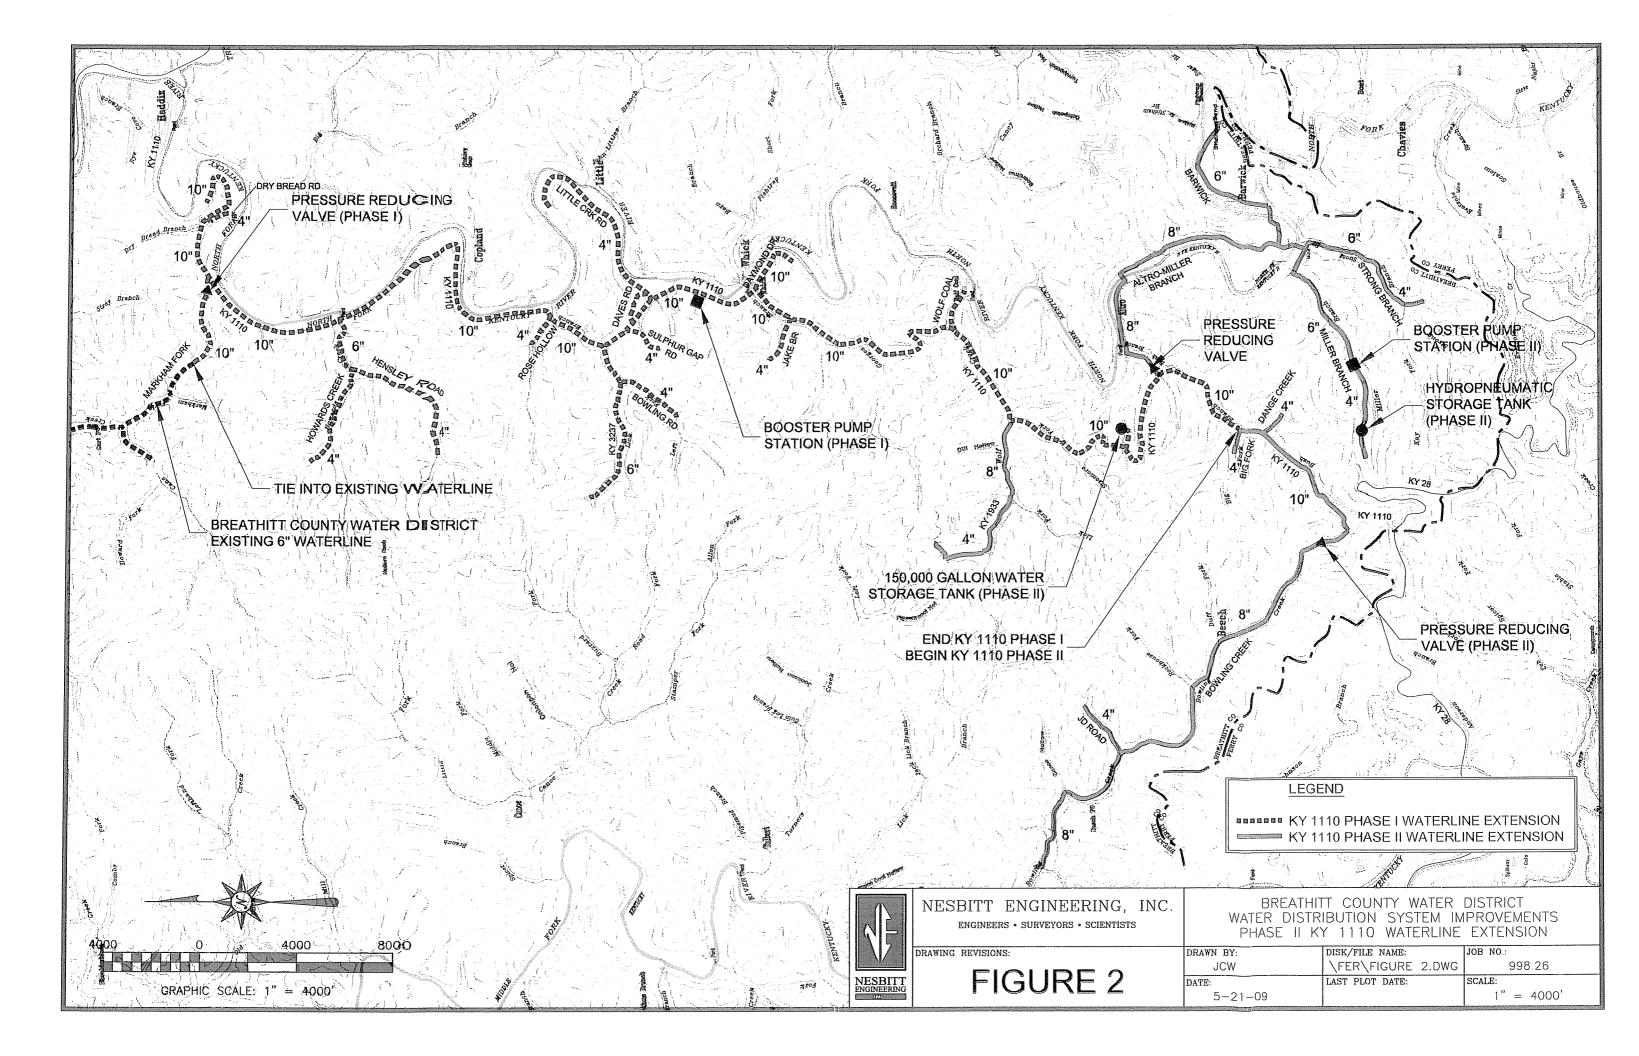

- 4. The water system improvements project consists of the construction and installation of (i) approximately 16.21 miles of 2 inch to 10 inch water lines and appurtenances; (ii) a hydropneumatic booster pumping station with telemetry; and (iii) a 150,000 gallon storage tank.
- 5. The project is in the public interest and is necessary in order to bring potable water to approximately 278 residents along KY 1110.
- 6. The total project cost is approximately \$3,000,000, as set forth in the Final Engineering Cost Estimate attached hereto as **Exhibit A**;
  - 7. The District has obtained all easements are required for the Project;
  - 8. This service will not compete with any other utility in the area;
- 9. Based on these facts, the District believes that it is in the public interest that this certificate of public convenience and necessity be granted;
- 10. Copies of the certified bid tabulations are included in the Preliminary Engineering Report amended to the Final Engineering Report filed with this Application;
  - 11. The following information is provided in response to 807 KAR 5:001 Section (8)(3);
- a. Articles of Incorporation None, the District is a statutorily created water district under KRS Chapter 74;
  - 12. The following information is supplied to 807 KAR 5:001 Section (9)(2);
- a. Facts relied upon to show that the Project is in the public interest: the project will provide potable water service to approximately 278 residents along KY 1110.
- b. No new franchises are required. Copies of the necessary permits are attached hereto as **Exhibit B**;

d. Three (3) maps of suitable scale showing location of the proposed facilities

are included in the Preliminary Engineering Report amended to the Final Engineering Report filed

with this Application;

e. The construction costs will be funded by an Abandoned Mine Land ("AML")