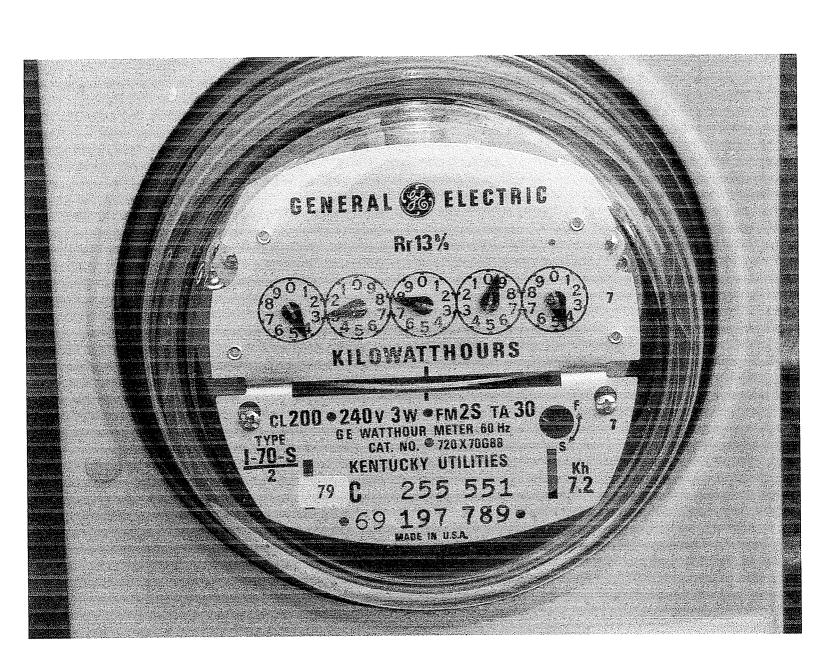

The utility has been notified more than twice, in writing, that the vintage old 1960's electric meter on this building is faulty. It could be as much as 40% fast under most load conditions. It's been there since before 1990 that I know of. One of my jobs with the General Electric company was to repair and calibrate Kilowatt Hour Meters, just like that one.

I do know that as meters age, they run faster. The more they age, the more out of calibration they get. Sometimes, lightning and short-circuits can throw the calibration way off. I actually witnessed a Utility Worker unplug THAT meter and bounce it on the ground in a rage fit about ten years ago. (He heard a gasoline generator in a distant building and expected a "back-feed.") I do know HOW to determine if a meter is in calibration or not.

So far, the utility will not replace it. They do, however, charge me as a line item on my bill for a more modern, current shunt and counter type digital display meter. Enclosed is a photo of today's vintage meter, today's utility bill and their request notice letter.