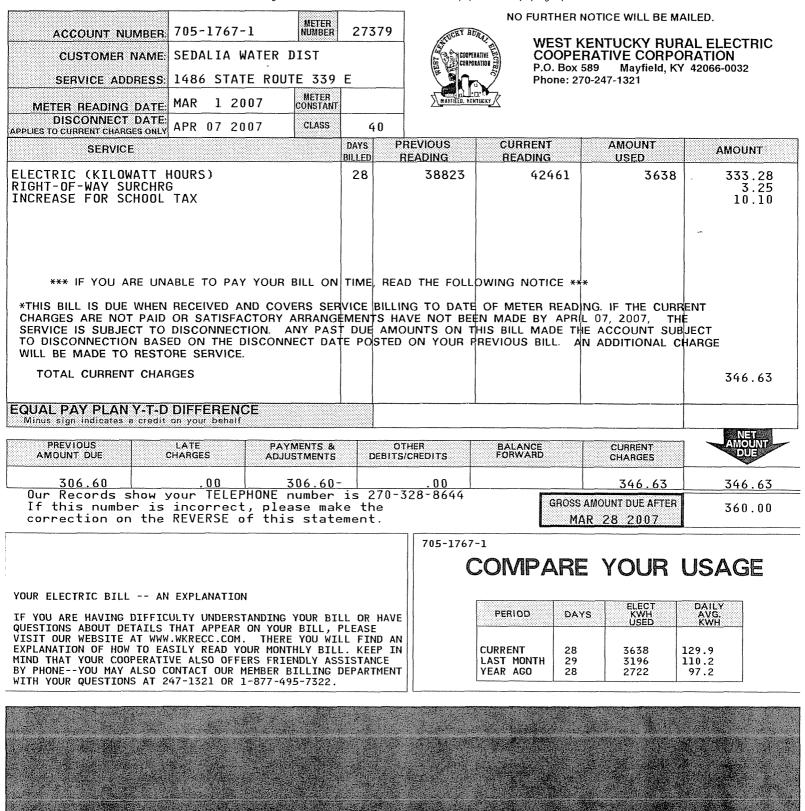

| METER                                                                                                                                                                                                                            |        |                                | NO FURTHER                                                                                                           | NOTICE WILL BE MA             | AILED.                                 |
|----------------------------------------------------------------------------------------------------------------------------------------------------------------------------------------------------------------------------------|--------|--------------------------------|----------------------------------------------------------------------------------------------------------------------|-------------------------------|----------------------------------------|
| ACCOUNT NUMBER: 705-1767-1                                                                                                                                                                                                       | 273    | 79 STUCKY BE                   |                                                                                                                      | KENTUCKY RUR                  |                                        |
| CUSTOMER NAME: SEDALIA WATER DIST                                                                                                                                                                                                |        | E CORNE                        |                                                                                                                      | RATIVE CORPO                  | RATION                                 |
| SERVICE ADDRESS: 1486 STATE ROUTE 339                                                                                                                                                                                            | E      |                                | ~7/                                                                                                                  | 70-247-1321                   |                                        |
| METER READING DATE: APR 2 2007                                                                                                                                                                                                   | []     | MAYFIELD, KEN                  | TUCKY X                                                                                                              |                               |                                        |
| DISCONNECT DATE:<br>APPLIES TO CURRENT CHARGES ONLY MAY 10 2007 CLASS                                                                                                                                                            | 4      |                                |                                                                                                                      | -                             | ************************************** |
| SERVICE                                                                                                                                                                                                                          | DAYS   | PREVIOUS<br>READING            | CURRENT<br>READING                                                                                                   | AMOUNT<br>USED                | AMOUNT                                 |
| ELECTRIC (KILOWATT HOURS)<br>RIGHT-OF-WAY SURCHRG<br>INCREASE FOR SCHOOL TAX                                                                                                                                                     | 32     | 42461                          | 45591                                                                                                                | 3130                          | 288.62<br>3.25<br>8.76                 |
| *** IF YOU ARE UNABLE TO PAY YOUR BILL ON                                                                                                                                                                                        |        |                                |                                                                                                                      |                               |                                        |
| *THIS BILL IS DUE WHEN RECEIVED AND COVERS SET<br>CHARGES ARE NOT PAID OR SATISFACTORY ARRANG<br>SERVICE IS SUBJECT TO DISCONNECTION. ANY PAS<br>TO DISCONNECTION BASED ON THE DISCONNECT DA<br>WILL BE MADE TO RESTORE SERVICE. | EMENT: | S HAVE NOT BEI<br>AMOUNTS ON T | EN MADE BY MAY                                                                                                       | 10,2007, THE<br>E ACCOUNT SUB | JECT                                   |
| TOTAL CURRENT CHARGES                                                                                                                                                                                                            |        |                                |                                                                                                                      |                               | 300.63                                 |
| EQUAL PAY PLAN Y-T-D DIFFERENCE<br>Minus sign indicates a credit on your behalf                                                                                                                                                  |        |                                |                                                                                                                      |                               |                                        |
| PREVIOUS LATE PAYMENTS & ADJUSTMENTS                                                                                                                                                                                             |        | OTHER<br>EBITS/CREDITS         | BALANCE<br>FORWARD                                                                                                   | CURRENT<br>CHARGES            | AMOUNT                                 |
| 346.63 .00 346.63<br>Our Records show your TELEPHONE number                                                                                                                                                                      | -      | .00                            | giastassassassas                                                                                                     | 300.63                        | 300.63                                 |
| If this number is incorrect, please ma<br>correction on the REVERSE of this stat                                                                                                                                                 | ke the | e                              |                                                                                                                      | AMOUNT DUE AFTER              | 313.55                                 |
|                                                                                                                                                                                                                                  |        | 705-1767                       | -1                                                                                                                   |                               |                                        |
|                                                                                                                                                                                                                                  |        |                                | COMPARI                                                                                                              | E YOUR                        | USAGE                                  |
| DO WE HAVE YOUR CORRECT PHONE NUMBER ?????                                                                                                                                                                                       |        |                                |                                                                                                                      | ELECT                         | DAILY                                  |
| PLEASE CHECK THE NUMBER "IN RED" ABOVE & MAKE ANY<br>ON THE REVERSE OF YOUR BILL. THANK YOU!                                                                                                                                     | CORREC | TION                           | PERIOD DA                                                                                                            | YS KWH<br>USED                | AVG.<br>KWH                            |
| **************************************                                                                                                                                                                                           | T      | ****                           | CURRENT 32<br>LAST MONTH 28<br>YEAR AGO 32                                                                           | 3638                          | 97.8<br>129.9<br>55.1                  |
|                                                                                                                                                                                                                                  |        |                                | t<br>Sector Sector |                               |                                        |