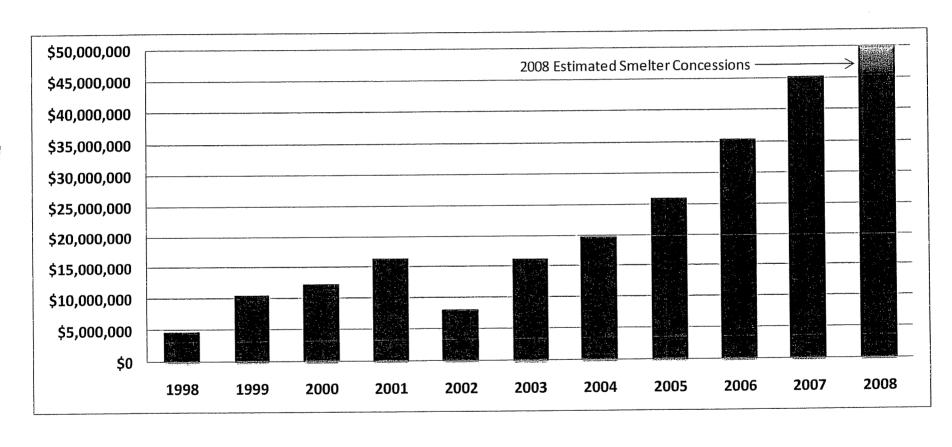

|     |
| March     | 3,456,080  | 5,688,154  | 2,232,074   |     |
| April     | 3,946,811  | 6,708,090  | 2,761,279   |     |
| May       | 4,053,208  | 5,402,017  | 1,348,809   |     |
| June      | 2,577,084  | 3,179,021  | 601,937     |     |
| July      | 3,065,000  | 2,440,659  | (624,341)   |     |
| August    | 2,389,535  | 2,636,227  | 246,692     |     |
| September | 2,619,230  | 3,246,184  | 626,954     |     |
| October   | 4,619,869  | 3,946,148  | (673,721)   |     |
| November  | 3,139,331  | 3,128,033  | (11,298)    |     |
| December  | 4,008,308  | 2,821,257  | (1,187,051) | EST |
| Y-T-D     | 40,248,207 | 45,546,248 | 5,298,041   |     |

\*\$4,111,000 in estimated margins lost due to concessions to smelters.

KIUC 1-12 331 of 491



# YEARLY ARBITRAGE MARGINS



KIUC 1-12 332 of 491



# CUMULATIVE ARBITRAGE MARGINS



333 of 491



# BIG RIVERS' PEAK



# 2008 Year to Date \$Savings/Consumer



## \$Savings/Consumer



KIUC 1-12 336 of 491



# ARBITRAGE REPORT





### ARBITRAGE MARGINS



KIUC 1-12 338 of 491



# BUDGET VARIANCE

| MONTH     | BUDGET    | ACTUAL    | VARIANCE  |     |
|-----------|-----------|-----------|-----------|-----|
| January   | 3,317,006 | 3,118,595 | (198,411) | EST |
| February  | 2,913,274 |           |           |     |
| March     | 3,578,597 |           |           |     |
| April     | 3,797,369 |           |           |     |
| May       | 3,324,590 |           |           |     |
| June      | 2,962,531 |           |           |     |
| July      | 3,158,566 |           |           |     |
| August    | 2,5