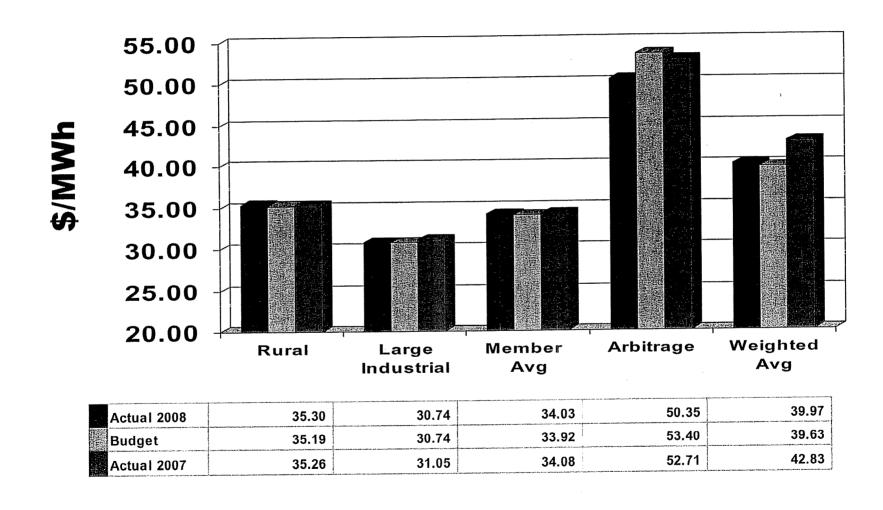

|
| Rural Sales Margin - Thousands of \$            | 20,623                | 18,660                | 20,624             |
| Large Industrial Sales Margin - Thousands of \$ | 5,452                 | 4,931                 | 5,756              |
| Arbitrage Sales Margin - Thousands of \$        | 29,764                | 23,931                | 25,970             |
| Forward Sale-Buyback Margin - Thousands of \$   | 0                     | 0                     | 2,332              |
| Smelters Buythrough Margin - Thousands of \$    | 0                     | 0                     | 1,901              |
| Total Sales Margin - Thousands of \$            | 55,839                | 47,522                | 56,583             |

# MWh Sales YTD July



# Revenue - \$/MWh Sold YTD July



## Revenue YTD July

(Dollars in Thousands)



# Power Cost - \$/MWh Sold YTD July



# Power Cost YTD July

(Dollars in Thousands)



# Sources & Distribution of Energy YTD July

(Dollars in Thousands)



KIUC 1-12 100 of 491



#### Member - Non-Member Purchased Power Allocation YTD July (Dollars in Thousands)

| <b>\</b>                                            | Actual<br>2008  | Budget<br>2008  | Actual<br>2007 |
|-----------------------------------------------------|-----------------|-----------------|----------------|
| a ad wall own                                       | 2000            |                 | 3,680          |
| Purchases for Members                               | 4,102           | 4,087           | 239            |
| SEPA Power