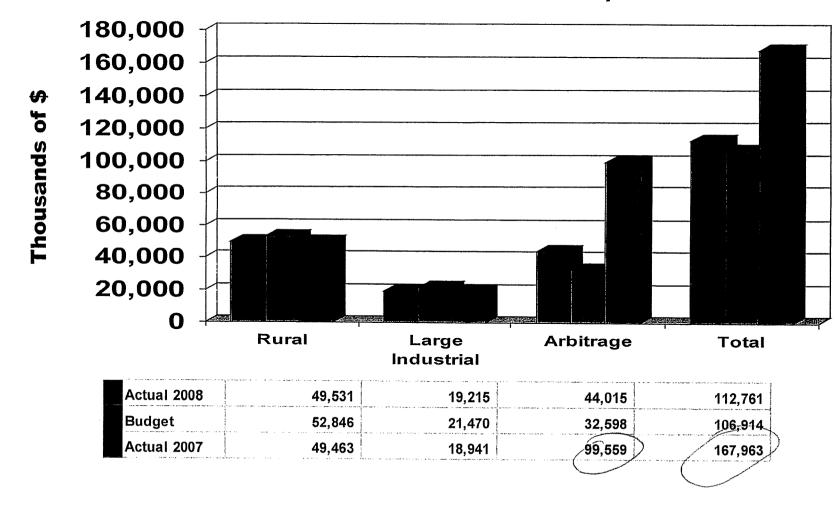

al Sales Margin - Thousands of \$            | 36,169      | 31,918      | 35,293      |
| Large Industrial Sales Margin - Thousands of \$ | 9,598       | 8,378       | 9,584       |
| Arbitrage Sales Margin - Thousands of \$        | 45,991      | 41,034      | 43,447      |
| Forward Sale-Buyback Margin - Thousands of \$   | 0           | 0           | 2,332       |
| Smelters Buythrough Margin - Thousands of \$    | 0           | 0           | 3,273       |
| Total Sales Margin - Thousands of \$            | 91,758      | 81,330      | 93,929      |

### MWh Sales YTD December



# Revenue - \$/MWh Sold YTD December



### Revenue YTD December

(Dollars in Thousands)



KIUC 1-12 311 of 491

# Power Cost - \$/MWh Sold YTD December



### Power Cost YTD December

(Dollars in Thousands)



KIUC 1-12 313 of 491

# Sources & Distribution of Energy YTD December

(Dollars in Thousands)





#### Member - Non-Member Purchased Power Allocation

#### YTD December

#### (Dollars in Thousands)

| our Touchstone Energy' Comperative KLA              | Actual   | Budget  | Actual  |
|-----------------------------------------------------|----------|---------|---------|
|                                                     | 2008     | 2008    | 2007    |
| Purchases for Members                               |          |         |         |
| SEPA Power                                          | 5,936    | 6,834   | 5,410   |
| Domtar Cogen Green Power                            | 483      | 483     | 441     |
| Market Power Applied to Members                     | (87)     | 5,488   |