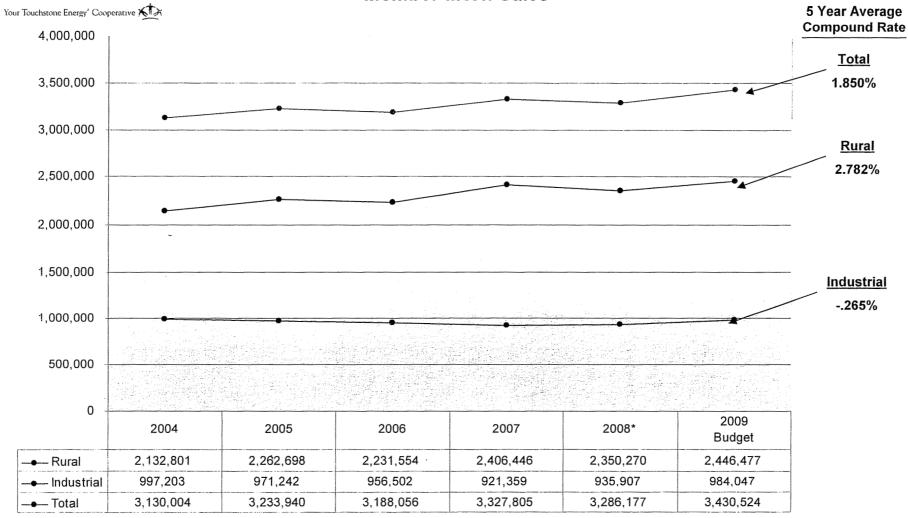

| 1,010,749 | 48,513,960  | 48.00  |  |
| Domtar Backup*       | <b></b>  | · , · ,     | (369,036)   |        | 16,778    | 829,364     | 49.43  |  |
|                      |          | 1,684,995   | 80,435,118  | 47.74  | 1,798,688 | 90,030,288  | 50.05  |  |
| ELECTRIC ENERGY      | REVENUES | 5,115,519   | 200,760,120 | 39.25  | 5,084,865 | 202,908,061 | 39.90  |  |
|                      |          |             |             | :      | ========= |             |        |  |

<sup>\*2009</sup> Budget for Domtar Cogeneration Backup Power reflects revenue from the additional monthly charge and the metering and billing charges (\$269,748); offset by transmission costs (\$398,064); and LEM ancillaries (\$240,720).

\*\*2008 reflects ten months of actual and two months of budget

4 192





<sup>\*2008</sup> reflects ten months of actual and two months of budget



# **Member Industrial Sales – Energy Billing Units**

| ouchstone Energy® Cooperative 📉                          | 2009 BUDGET | 2008*       | VARIANCE    |          |
|----------------------------------------------------------|-------------|-------------|-------------|----------|
|                                                          | KWH         | KWH         | KWH         | % Change |
| INDUSTRIALS:                                             |             |             |             |          |
| Accuride                                                 | 32,011,000  | 25,428,610  | 6,582,390   | 25.89%   |
| Alcoa Automotive                                         | 1,656,000   | 1,658,338   | (2,338)