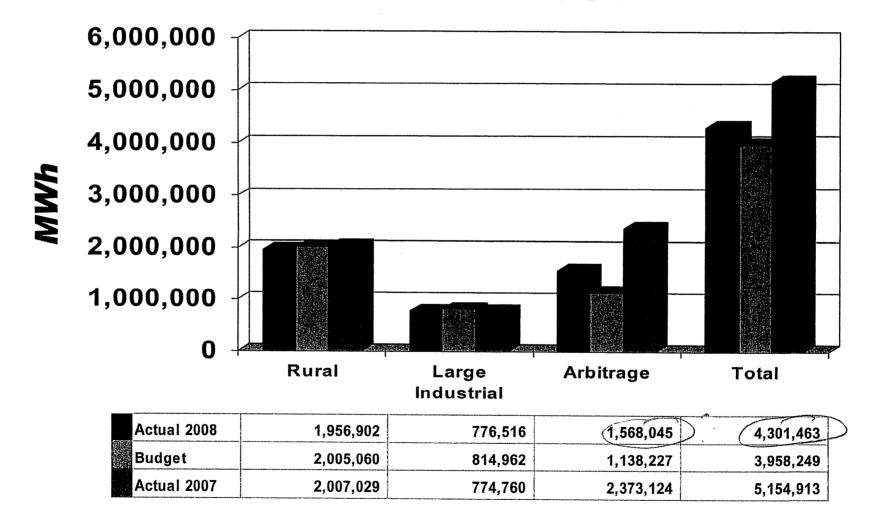

15.00             |
| Rural Sales Margin - Thousands of \$ Large Industrial Sales Margin - Thousands of \$ Arbitrage Sales Margin - Thousands of \$ Forward Sale-Buyback Margin - Thousands of \$ Smelters Buythrough Margin - Thousands of \$ Total Sales Margin - Thousands of \$ | 29,547 ;<br>7,869<br>40,049<br>0<br>0 | 26,069<br>6,668<br>33,755<br>0 | 29,934<br>8,047<br>34,289<br>2,332<br>2,724 |
| Total Sales Margin - Thousands of \$                                                                                                                                                                                                                          | 77,465                                | 66,492                         | 77,326                                      |

# MWh Sales YTD October



# Revenue - \$/MWh Sold YTD October



# Revenue YTD October



# Power Cost - \$/MWh Sold YTD October



# Power Cost YTD October



## Sources & Distribution of Energy YTD October





#### Member - Non-Member Purchased Power Allocation

#### YTD October

|                                                     | Actual   | Budget | Actual  |
|-----------------------------------------------------|----------|--------|---------|
|                                                     | 2008     | 2008   | 2007    |
| Purchases for Members                               |          |        | :       |
| SEPA Power                                          | 4,982    | 5,481  | 4,647   |
| Domtar Cogen Green Power                            | 403      | 403    | 360     |
| Market Power Applied t