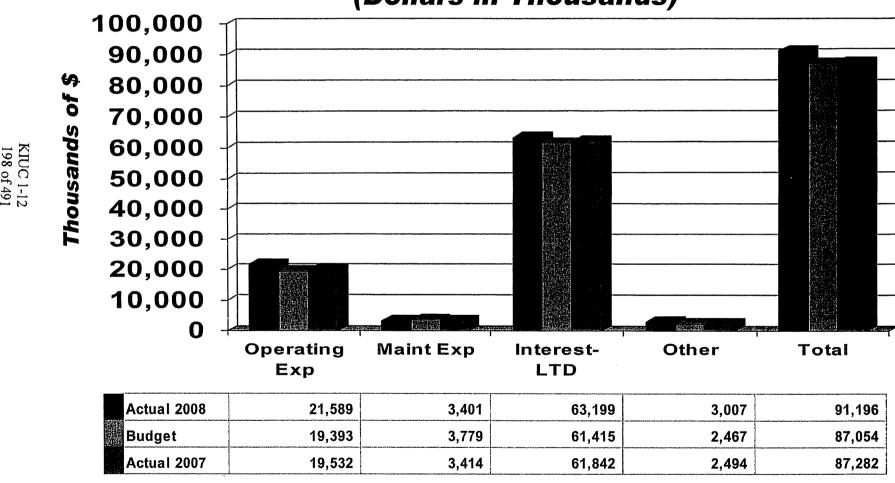

,718   |
| Domtar Cogen Green Power                         | 7,320     | 7,320     | 6,551     |
| Market Power                                     | 31,176    | 23,200    | 1,024,834 |
| LEM Power                                        | 4,107,609 | 3,723,859 | 3,992,141 |
| Total Purchased Power MWh                        | 4,347,508 | 3,990,571 | 5,199,244 |

# Sales Margin - \$|MWh Sold YTD October



# Sales Margin YTD October



## Total Cost of Electric Service (minus Power Cost) - \$/MWh Sold YTD October



| Actual 2008 | 7.90 | 1 24 | 23 12 | 1.10 | 33.36 |
|-------------|------|------|-------|------|-------|
| Budget      | 6.88 | 1.34 | 21.78 |      | 30.87 |
| Actual 2007 | 7.02 | 1.23 | 22.23 | 0.90 | 31.38 |

# Total Cost of Electric Service (minus Power Cost) YTD October





## Other Operating Revenue & Income

**Actual** 2008 8,460

**Budget** 2008 7,970

**Actual** 2007 8,118

YTD October

Actual vs Budget Variance primarily due to:/ BREC Power Supply Transmission (Arbitrage) (- \$599 more than Budget Domtar Cogen Transmission (Arbitrage) - \$58 less than Budget

Other Miscellaneous Transmission - \$55 less than Budget



### Operating Expense - Transmission

|             | Actual | Budget      | Actual      |
|-------------|--------|-------------|-------------|
|             | 2008   | <u>2008</u> | <u>2007</u> |
| YTD October | 6,059  | 5,850       | 7,546       |

#### Actual vs Actual Variance primarily due to:

Transmission of Electricty - \$1,875 less than Actual 2007; primarily SIPC charges related to Smelter Block B sales & TVA Transmission-LEM