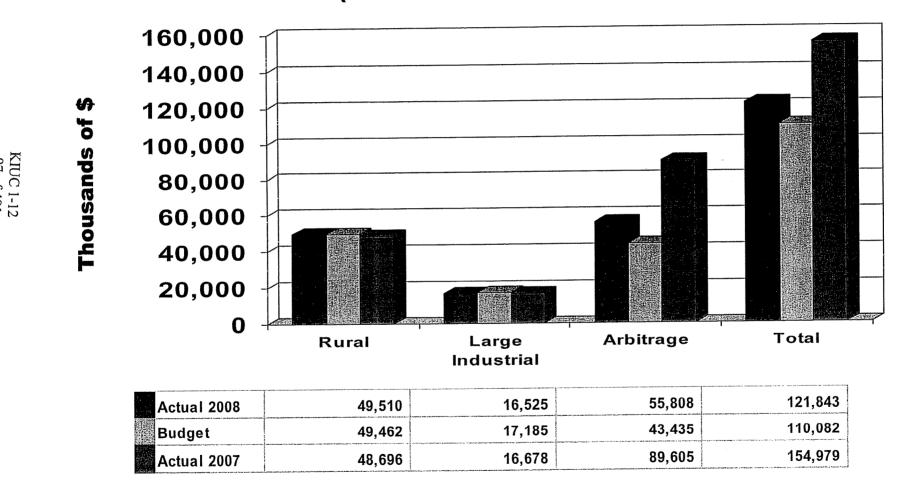

of \$            | 20,623                | 18,660                | 20,624             |
| Large Industrial Sales Margin - Thousands of \$ | 5,452                 | 4,931                 | 5,756              |
| Arbitrage Sales Margin - Thousands of \$        | 29,764                | 23,931                | 25,970             |
| Forward Sale-Buyback Margin - Thousands of \$   | 0                     | 0                     | 2,332              |
| Smelters Buythrough Margin - Thousands of \$    | 0                     | 0                     | 1,901              |
| Total Sales Margin - Thousands of \$            | 55,839                | 47,522                | 56,583             |

# MWh Sales YTD July



# Revenue - \$/MWh Sold YTD July



## Revenue YTD July

(Dollars in Thousands)



# Power Cost - \$/MWh Sold YTD July



# Power Cost YTD July

(Dollars in Thousands)



# Sources & Distribution of Energy YTD July

(Dollars in Thousands)



KIUC 1-12 100 of 491



#### Member - Non-Member Purchased Power Allocation YTD July (Dollars in Thousands)

| <b>\</b>                                            | Actual<br>2008  | Budget<br>2008  | Actual<br>2007 |
|-----------------------------------------------------|-----------------|-----------------|----------------|
| a ad wall own                                       | 2000            |                 | 3,680          |
| Purchases for Members                               | 4,102           | 4,087           | 239            |
| SEPA Power                                          | 281             | 281             | 0