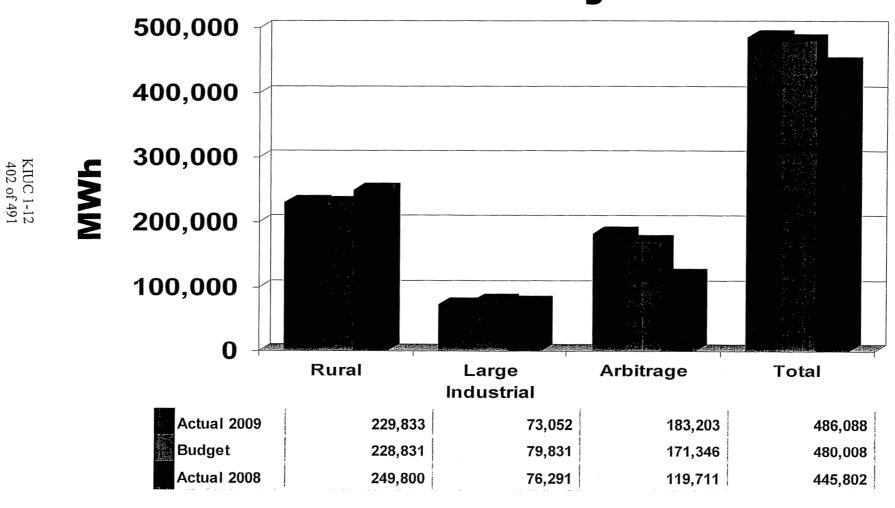

es Margin - Thousands of \$ Arbitrage Sales Margin - Thousands of \$ Total Sales Margin - Thousands of \$ | 4,221       | 3,140       | 3,487       |
|                                                                                                                                                                    | 905         | 670         | 780         |
|                                                                                                                                                                    | 2,570       | 2,876       | 3,103       |
|                                                                                                                                                                    | 7,696       | 6,686       | 7,370       |

## MWh Sales January



## Revenue - \$/MWh Sold January



KIUC 1-12 403 of 491

## Revenue January

(Dollars in Thousands)



KIUC 1-12 404 of 491

## Power Cost - \$/MWh Sold January



## Power Cost January

(Dollars in Thousands)



KIUC 1-12 406 of 491

### Sources & Distribution of Energy January



KIUC 1-12 407 of 491



#### Member - Non-Member Purchased Power Allocation

#### January

#### (Dollars in Thousands)

| en Cooperative XI.                                  | Actual | Budget<br>2009 | Actual<br>2008                          |
|-----------------------------------------------------|--------|----------------|-----------------------------------------|
|                                                     | 2009   |                |                                         |
| Purchases for Member