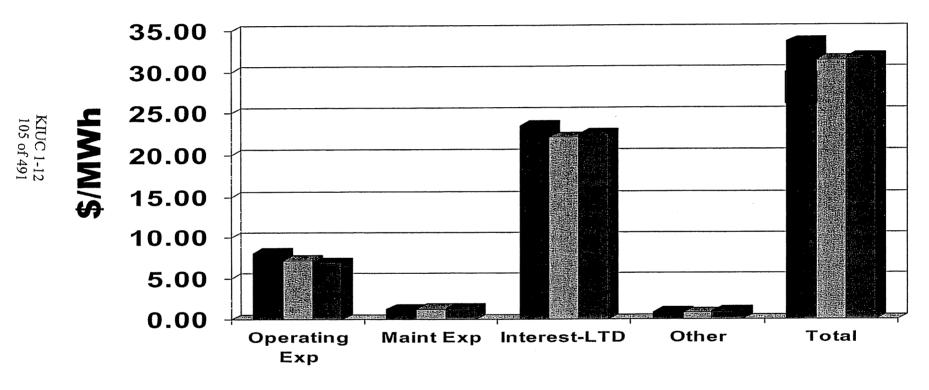

|                | 405.050        | 400 550        |
| SEPA Power                                       | 187,105        | 185,856        | 160,558        |
| Domtar (Weyerhaeuser) Cogen Green Power          | 5,112          | 5,112          | 4,343          |
| Arbitrage Power                                  | 6,670          | 13,600         | 701,577        |
| LEM Power                                        | 2,882,701      | 2,596,055      | 2,781,162      |
| Total Purchased Power MWh                        | 3,081,588      | 2,800,623      | 3,647,640      |

# Sales Margin - \$/MWh Sold YTD July



KIUC 1-12 103 of 491

KIUC 1-12 104 of 491

# Sales Margin YTD July

(Dollars in Thousands)



# Total Cost of Electric Service (minus Power Cost) - \$/MWh Sold YTD July



| Actual 2008 | 8.05 | 1.24 | 23.41 | 0.86 | 33.56 |
|-------------|------|------|-------|------|-------|
| Budget      | 7.22 | 1.27 | 22.03 | 0.78 | 31.30 |
| Actual 2007 | 6.93 | 1.32 | 22.45 | 0.96 | 31.66 |

# Total Cost of Electric Service (minus Power Cost) YTD July

(Dollars in Thousands)





## Other Operating Revenue & Income

| Actual <u>2008</u> | Budget<br><u>2008</u> | Actual<br><u>2007</u> |
|--------------------|-----------------------|-----------------------|
| 6.004              | 5.578                 | 5,666                 |

**YTD July** 

Actual vs Budget Variance primarily due to:

BREC Power Supply Transmission- Actual 2008 \$493 more than Budget Smelter Tier 3 Transmission Revenue - Actual 2008 \$26 less than Budget; Domtar Cogen Transmission - Actual 2008 \$26