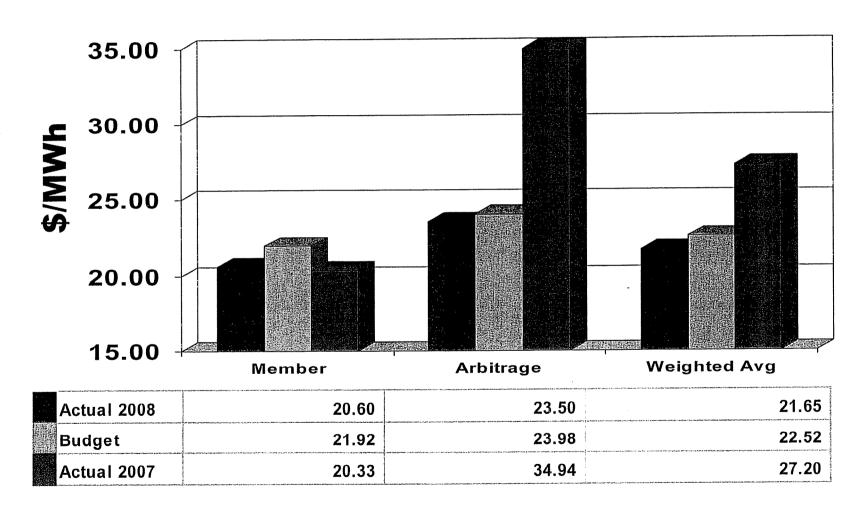

| 18,660                | 20,624             |
| Large Industrial Sales Margin - Thousands of \$ | 5,452                 | 4,931                 | 5,756              |
| Arbitrage Sales Margin - Thousands of \$        | 29,764                | 23,931                | 25,970             |
| Forward Sale-Buyback Margin - Thousands of \$   | 0                     | 0                     | 2,332              |
| Smelters Buythrough Margin - Thousands of \$    | 0                     | 0                     | 1,901              |
| Total Sales Margin - Thousands of \$            | 55,839                | 47,522                | 56,583             |

# MWh Sales YTD July



# Revenue - \$/MWh Sold YTD July



## Revenue YTD July

(Dollars in Thousands)



# Power Cost - \$/MWh Sold YTD July



# Power Cost YTD July

(Dollars in Thousands)



# Sources & Distribution of Energy YTD July

(Dollars in Thousands)



KIUC 1-12 100 of 491



#### Member - Non-Member Purchased Power Allocation YTD July (Dollars in Thousands)

| <b>\</b>                                            | Actual<br>2008  | Budget<br>2008  | Actual<br>2007 |
|-----------------------------------------------------|-----------------|-----------------|----------------|
| a ad wall own                                       | 2000            |                 | 3,680          |
| Purchases for Members                               | 4,102           | 4,087           | 239            |
| SEPA Power                                          | 281             | 281             | 0              |
| Domtar (Weyerhaeuser)