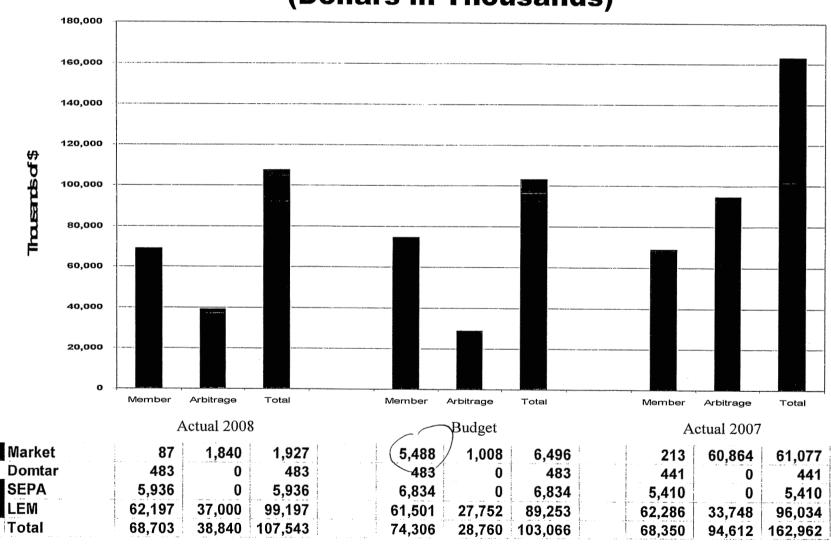

Industrial Sales Margin - Thousands of \$ | 9,598       | 8,378       | 9,584       |
| Arbitrage Sales Margin - Thousands of \$        | 45,991      | 41,034      | 43,447      |
| Forward Sale-Buyback Margin - Thousands of \$   | 0           | 0           | 2,332       |
| Smelters Buythrough Margin - Thousands of \$    | 0           | 0           | 3,273       |
| Total Sales Margin - Thousands of \$            | 91,758      | 81,330      | 93,929      |

### MWh Sales YTD December



# Revenue - \$/MWh Sold YTD December



### Revenue YTD December

(Dollars in Thousands)



KIUC 1-12 311 of 491

# Power Cost - \$/MWh Sold YTD December



### Power Cost YTD December

(Dollars in Thousands)



KIUC 1-12 313 of 491

# Sources & Distribution of Energy YTD December

(Dollars in Thousands)





#### Member - Non-Member Purchased Power Allocation

#### YTD December

#### (Dollars in Thousands)

| our Touchstone Energy' Comperative KLA              | Actual   | Budget  | Actual  |
|-----------------------------------------------------|----------|---------|---------|
|                                                     | 2008     | 2008    | 2007    |
| Purchases for Members                               |          |         |         |
| SEPA Power                                          | 5,936    | 6,834   | 5,410   |
| Domtar Cogen Green Power                            | 483      | 483     | 441     |
| Market Power Applied to Members                     | (87)     | 5,488   | 213     |
| LEM Power Applied to Members                        | 62,197   | 61,501  | 62,286  |