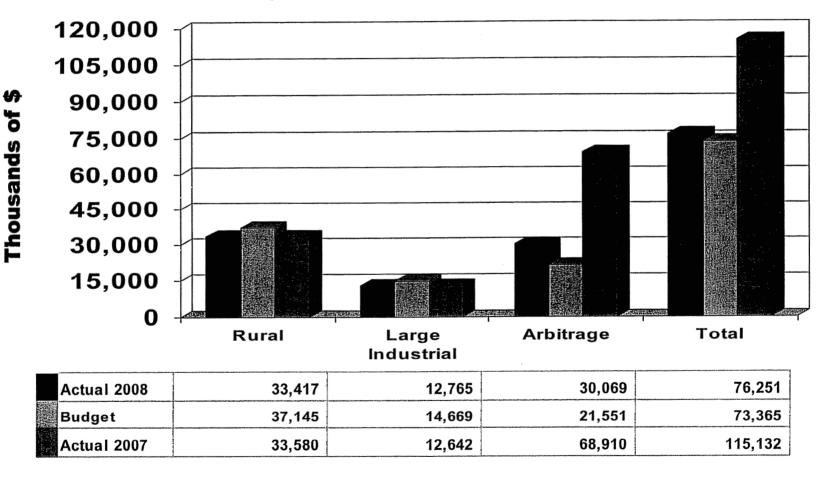

|
| Large Industrial Sales Margin - Thousands of \$ | 6,204              | 5,130                 | 6,506                 |
| Arbitrage Sales Margin - Thousands of \$        | 32,062             | 26,386                | 27,539                |
| Forward Sale-Buyback Margin - Thousands of \$   | 0                  | 0                     | 2,332                 |
| Smelters Buythrough Margin - Thousands of \$    | 0                  | 0                     | 2,179                 |
| Total Sales Margin - Thousands of \$            | 62,139             | 52,223                | 62,767                |

### MWh Sales YTD August



# Revenue - \$/MWh Sold YTD August



### Revenue YTD August



# Power Cost - \$/MWh Sold YTD August



### KIUC 1-12 140 of 491

### Power Cost YTD August



### KIUC 1-

## Sources & Distribution of Energy YTD August





#### Member - Non-Member Purchased Power Allocation

#### YTD August

| Purchases for Members           SEPA Power         4,432           Domtar Cogen Green Power         322           Arbitrage Power Applied to Members         0           LEM Power Applied to Members         41,385           Member Purchased Power         46,139           Other Costs:         43           LEM Ancillaries & Other         43           Total Purchased Power Applied to Members         46,182           Purchases For Non-Members           Arbitrage Power Applied to Non-Members         1,648           LEM Power Applied to Non-Members         24,972           Non-Member Purchased Power         26,620           Other Costs:         5           Dom