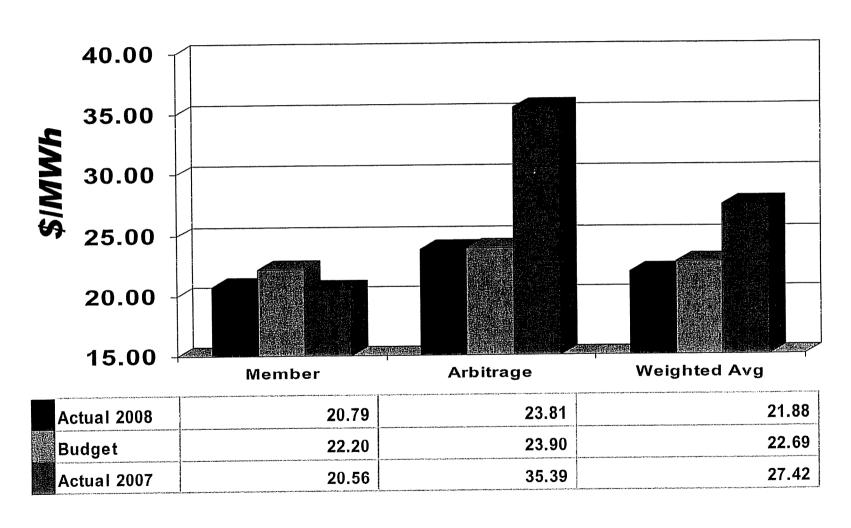

,435                |
| Large Industrial Sales Margin - Thousands of \$ | 8,713       | 7,523          | 8,795                 |
| Arbitrage Sales Margin - Thousands of \$        | 43,183      | 36,960         | 39,234                |
| Forward Sale-Buyback Margin - Thousands of \$   | 0           | 0              | 2,332                 |
| Smelters Buythrough Margin - Thousands of \$    | 0           | 0              | 2,994                 |
| Total Sales Margin - Thousands of \$            | 84,257      | 73,173         | 85,790                |
| Total Sales Margin - Thousands of \$            | 84,257      | 73,173         | 85,790                |

# MWh Sales YTD November



# Revenue - \$|MWh Sold YTD November



# Revenue YTD November



# Power Cost - \$/MWh Sold YTD November



# Power Cost YTD November



# Sources & Distribution of Energy YTD November





#### Member - Non-Member Purchased Power Allocation

#### YTD November

| as cherts, Chapeanine (1972)                        | Actual  | Budget | Actual  |
|-----------------------------------------------------|---------|--------|---------|
|                                                     | 2008    | 2008   | 2007    |
| Purchases for Members                               |         |        |         |
| SEPA Power                                          | 5,285   | 6,151  | 4,959   |
| Domtar Cogen Green Power                            | 442     | 442    | 400     |
| Market Power Applied to Members                     | 73      | 5,488  | 213     |
| LEM Power Applied to Members