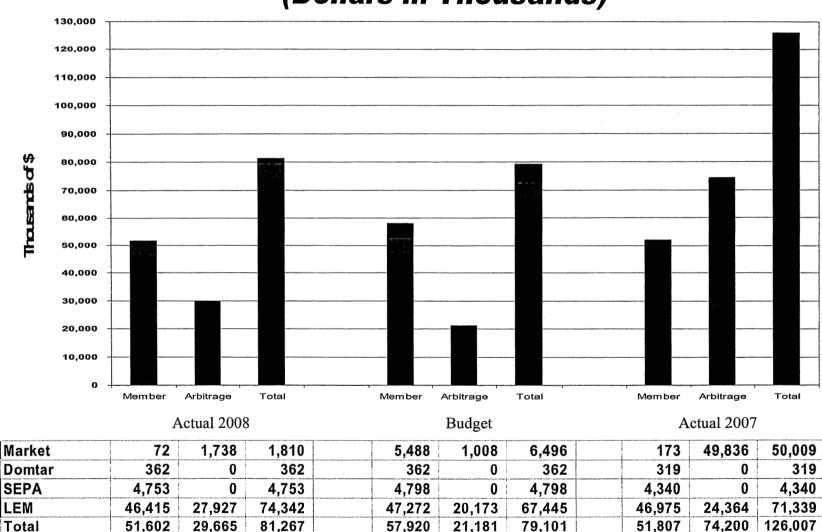

| 35,881                | 29,069                | 30,288             |
| Forward Sale-Buyback Margin - Thousands of \$   | 0                     | 0                     | 2,332              |
| Smelters Buythrough Margin - Thousands of \$    | 0                     | 0                     | 2,449              |
| Total Sales Margin - Thousands of \$            | 70,061                | 58,539                | 69,659             |

# MWh Sales YTD September



# Revenue - \$/MWh Sold YTD September



#### KIUC 1-12 266 of 491

Thousands of

# Revenue YTD September

(Dollars in Thousands)



# Power Cost - \$/MWh Sold YTD September



#### CIUC 1-12 268 of 491

# Power Cost YTD September

(Dollars in Thousands)



# Sources & Distribution of Energy YTD September

(Dollars in Thousands)



KJUC 1-12 269 of 491



#### Member - Non-Member Purchased Power Allocation

#### YTD September

#### (Dollars in Thousands)

|                                                     | Actual | Budget | Actual  |
|-----------------------------------------------------|--------|--------|---------|
|                                                     | 2008   | 2008   | 2007    |
| Purchases for Members                               |        |        |         |
| SEPA Power                                          | 4,753  | 4,798  | 4,340   |
| Domtar Cogen Green Power                            | 362    | 362    | 319     |
| Arbitrage Power Applied to Members                  | 72     | 5,488  | 173     |
| LEM Power Applied to Members                        | 46,415 | 47,272 | 46,975  |