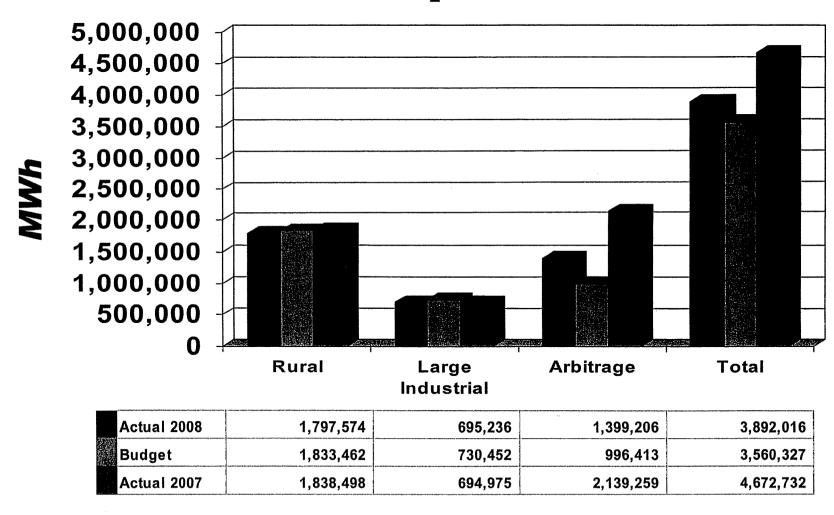

16.44                 | 14.91              |
| Rural Sales Margin - Thousands of \$            | 27,127                | 23,616                | 27,283             |
| Large Industrial Sales Margin - Thousands of \$ | 7,053                 | 5,854                 | 7,307              |
| Arbitrage Sales Margin - Thousands of \$        | 35,881                | 29,069                | 30,288             |
| Forward Sale-Buyback Margin - Thousands of \$   | 0                     | 0                     | 2,332              |
| Smelters Buythrough Margin - Thousands of \$    | 0                     | 0                     | 2,449              |
| Total Sales Margin - Thousands of \$            | 70,061                | 58,539                | 69,659             |

# MWh Sales YTD September



# Revenue - \$/MWh Sold YTD September



#### KIUC 1-12 266 of 491

Thousands of

# Revenue YTD September

(Dollars in Thousands)



# Power Cost - \$/MWh Sold YTD September



#### CIUC 1-12 268 of 491

# Power Cost YTD September

(Dollars in Thousands)



# Sources & Distribution of Energy YTD September

(Dollars in Thousands)



KJUC 1-12 269 of 491



#### Member - Non-Member Purchased Power Allocation

#### YTD September

#### (Dollars in Thousands)

|                                                     | Actual | Budget | Actual  |
|-----------------------------------------------------|--------|--------|---------|
|                                                     | 2008   | 2008   | 2007    |
| Purchases for Members                               |        |        |         |
|