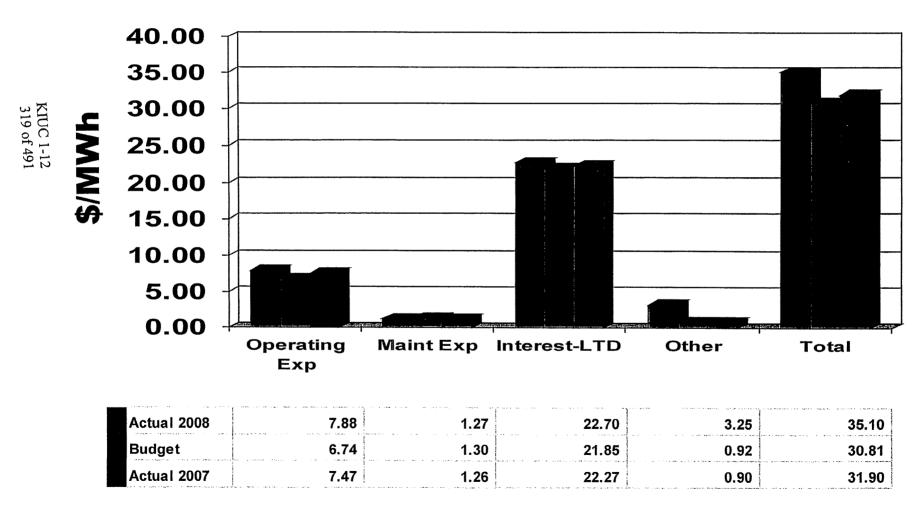

Purchased Power MWh                        |                |                |                |
| SEPA Power                                       | 235,464        | 304,512        | 195,521        |
| Domtar Cogen Green Power                         | 8,785          | 8,784          | 8,016          |
| Market Power                                     | 32,863         | 23,200         | 1,179,463      |
| LEM Power                                        | 4,934,677      | 4,443,873      | 4,830,682      |
| Total Purchased Power MWh                        | 5,211,789      | 4,780,369      | 6,213,682      |

# Sales Margin - \$/MWh Sold YTD December



### Sales Margin YTD December

(Dollars in Thousands)



# Total Cost of Electric Service (minus Power Cost) - \$/MWh Sold YTD December



# Total Cost of Electric Service (minus Power Cost) YTD December

(Dollars in Thousands)





### **Operating Expense – Transmission**

|              | Actual      | Budget      | Actual      |
|--------------|-------------|-------------|-------------|
|              | <u>2008</u> | <u>2008</u> | <u>2007</u> |
| YTD December | 7,222       | 6,978       | 9,374       |

Actual vs Actual Variance primarily due to:

Transmission of Electricity - \$2,444 less than Actual 2007; primarily SIPC charges related to Smelter Block B sales & TVA Transmission-LEM cancellation

Labor- \$158 more than Actual 2007; more employees in 2008 vs 2007; timing of vacation/sick pay

GIS & EMS System Maintenance - \$91 more than Actual 2007; allocation change-offset in Transmission-Maintenance & General Plant M