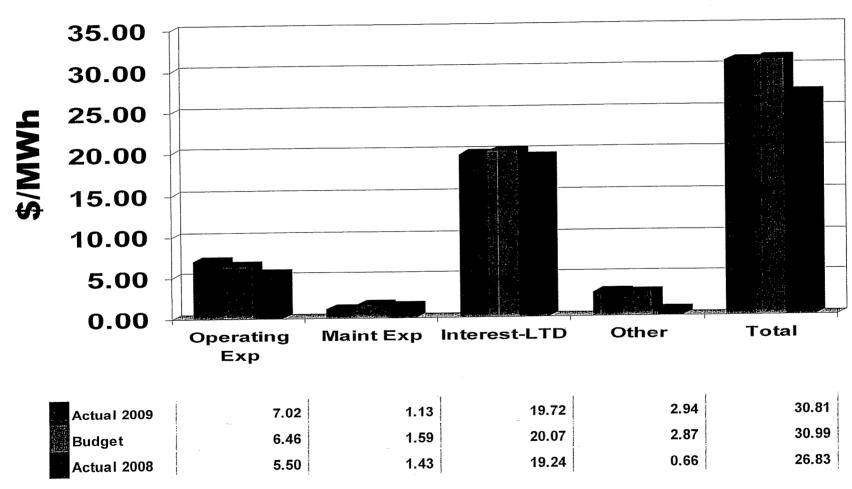

Big Rivers Electric Corporation

Case No. 2009-00040

Listing of Long-Term Debt

|   |                           |                                   | Orig                | inal                | Curi              | rent              | Curr    |        |                                                 |  |  |  |  |
|---|---------------------------|-----------------------------------|---------------------|---------------------|-------------------|-------------------|---------|--------|-------------------------------------------------|--|--|--|--|
|   |                           |                                   |                     |                     | Outstandin        | o Balance         | Interes | t Rate |                                                 |  |  |  |  |
|   |                           | l l                               | Amount              |                     |                   | GAAP              | Stated  | GAAP   | Repayment Schedule                              |  |  |  |  |
| 1 | Debt Instrument           | Entity Holding the Debt           | Stated              | GAAP                | Stated            | O/Aii             | 0.0.00  |        |                                                 |  |  |  |  |
| , | DOD! WINDOW               | U.S. Department of Agriculture,   |                     |                     | \$ 759,850,402.00 | \$ 756,847,311.14 | 5.75%   | 5.81%  | See attached amortization schedule              |  |  |  |  |
| 2 | New RUS Promissory Note   | Rural Utility Service             | \$ 1,022,583,000.00 | \$ 1,016,280,499.49 | \$ 759,650,402.00 | Ψ 100,011,01111   |         |        | Payments based on arbitrage calculation - Any   |  |  |  |  |
| 2 |                           | U.S. Department of Agriculture,   |                     | 61.030,034.08       | 245.530,257.30    | 103,529,608.05    | 0.00%   | 5.81%  | remaining balance due December 2023             |  |  |  |  |
| 3 | RUS ARVP Note             | Rural Utility Service             | 265,000,000.00      | 61,030,034.08       | 240,000,207.00    |                   |         |        | Interest paid every 28 days - Principal due     |  |  |  |  |
|   | County of Ohio, Kentucky, |                                   |                     | 83,300,000.00       | 83,300,000.00     | 83,300,000.00     | 18.00%  | 18.00% | October 2022                                    |  |  |  |  |
|   | Promissory Note           | Unknown                           | 83,300,000.00       | 83,300,000.00       | 00,000,000.00     |                   |         |        | Interest paid every June & December - Principal |  |  |  |  |
| - | County of Ohio, Kentucky, |                                   | 50,000,000,00       | 58,800,000.00       | 58,800,000.00     | 58,800,000.00     | 4.73%   | 4.73%  | due June 2013                                   |  |  |  |  |
|   | Promissory Note           | Unknown                           | 58,800,000.00       | 30,800,000.00       |                   |                   |         |        |                                                 |  |  |  |  |
|   | LEM Settlement Promissory |                                   | 40.075.003.00       | 19,675,603.00       | 15,562,713.62     | 15,562,713.62     | 8.00%   | 8.00%  | See attached amortization schedule              |  |  |  |  |
|   | Note                      | LG&E Energy Marketing Inc.        | 19,675,603.00       | 19,070,000.00       | 10,0021:101       |                   |         |        | Interest paid monthly - Principal due December  |  |  |  |  |
|   |                           |                                   | 12,380,000.00       | 12,380,000.00       | 12,380,000.00     | 12,380,000.00     | 8.50%   | 8.50%  | 2009                                            |  |  |  |  |
| 7 | PMCC Promissory Note      | Philip Morris Capital Corporation | 12,300,000.00       | 12,000,000.00       | 1                 |                   |         |        |                                                 |  |  |  |  |