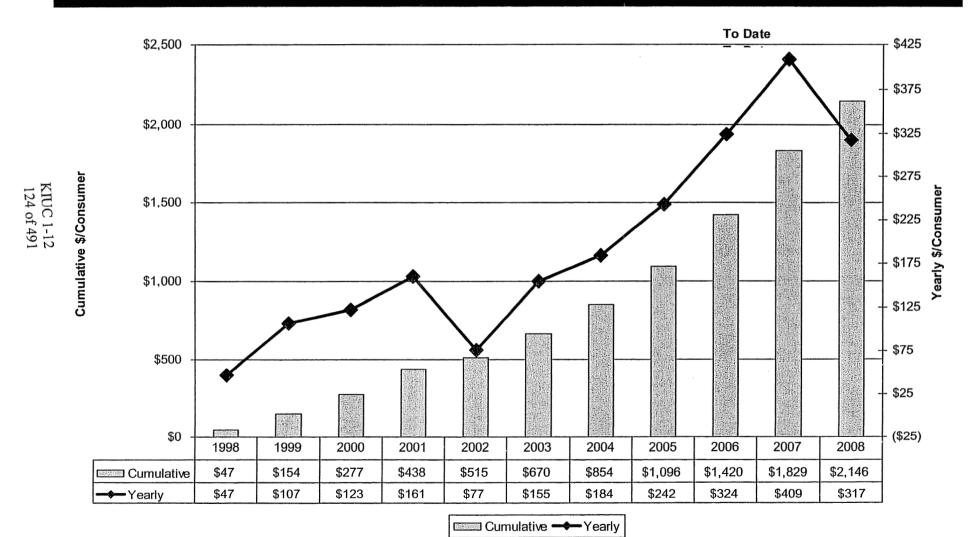

9        |      |
| June*              | 2,577,084       | 3,179,021      | 601,937          |      |
| July*              | 3,065,000       | 2,440,659      | (624,341)        |      |
| August             | 2,389,535       | 2,636,227      | 246,692          |      |
| September          | 2,619,230       | 3,259,392      | 640,162          | EST  |
| Oelober            | 4,619,869       |                |                  |      |
| November           | 3,139,331       |                |                  |      |
| December           | 4,008,308       |                |                  |      |
|                    | 28,480,699      | 35,664,017     | 7,183,318        |      |
| * \$2,800,000 in e | slimated margin | Siesieusio een | cessions to smel | ters |



## \$Savings/Consumer





# Financial Report August 2008

**Board Meeting Date: October 17, 2008** 





## **Summary of Operations**

#### **August Year To Date**

(Thousands Of Dollars)

A atual

|                          | <u>2008</u> | <u>2008</u> | <u>2007</u> |
|--------------------------|-------------|-------------|-------------|
| Revenues                 | 164,900     | 151,677     | 204,264     |
| Cost of Electric Service | 150,605     | 143,449     | 185,257     |
| Operating Margins        | 14,295      | 8,228       | 19,007      |
| Non-Operating Income-Net | 11,560      | 13,680      | 13,522      |
| Net Margins - YTD August | 25,855      | 21,908      | 32,529      |



Actual

Rudget



## **Summary of Operations-August** (thousands of dollars)

|