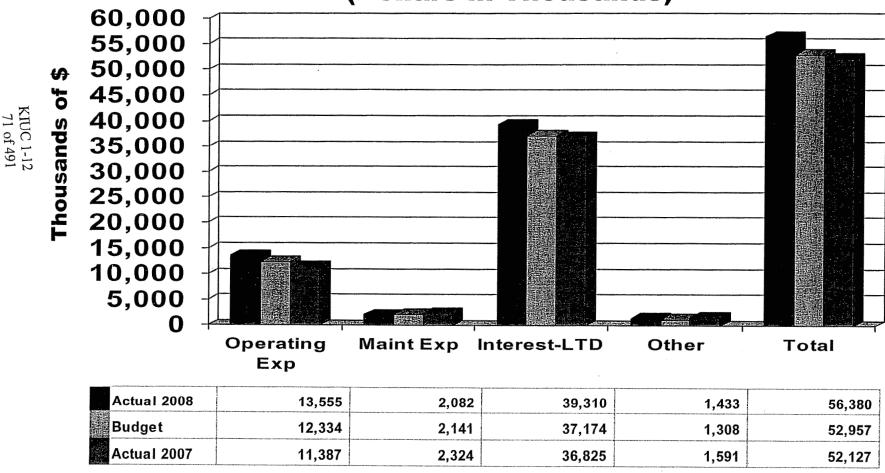

5,600            | 571,023          |
|                                                                                                                                                                                                | 2,456,928        | 2,192,004        | 2,387,482        |
|                                                                                                                                                                                                | <b>2,650,157</b> | <b>2,379,892</b> | 3,117,430        |

# Sales Margin - \$/MWh Sold YTD June



# Sales Margin YTD June

(Dollars in Thousands)



# Total Cost of Electric Service (minus Power Cost) - \$/MWh Sold YTD June



# Total Cost of Electric Service (minus Power Cost) YTD June

(Dollars in Thousands)





Y

# Other Operating Revenue & Income

|          | Actual <u>2008</u> | Budget<br><u>2008</u> | Actual <u>2007</u> |
|----------|--------------------|-----------------------|--------------------|
| /TD June | 5,186              | 4,780                 | 4,871              |

Actual vs Budget Variance primarily due to:

BREC Power Supply Transmission- Actual 2008 \$473 more than Budget Smelter Tier 3 Transmission Revenue - Actual 2008 \$24 less than Budget; Domtar Cogen Transmission - Actual 2008 \$21 less than Budget; Other Transmission - Actual 2008 \$19 less than Budget



# **Operating Expense – Transmission**

|          | Actual      | Budget      | Actual      |
|----------|-------------|-------------|-------------|
|          | <u>2008</u> | <u>2008</u> | <u>2007</u> |
| YTD Ju