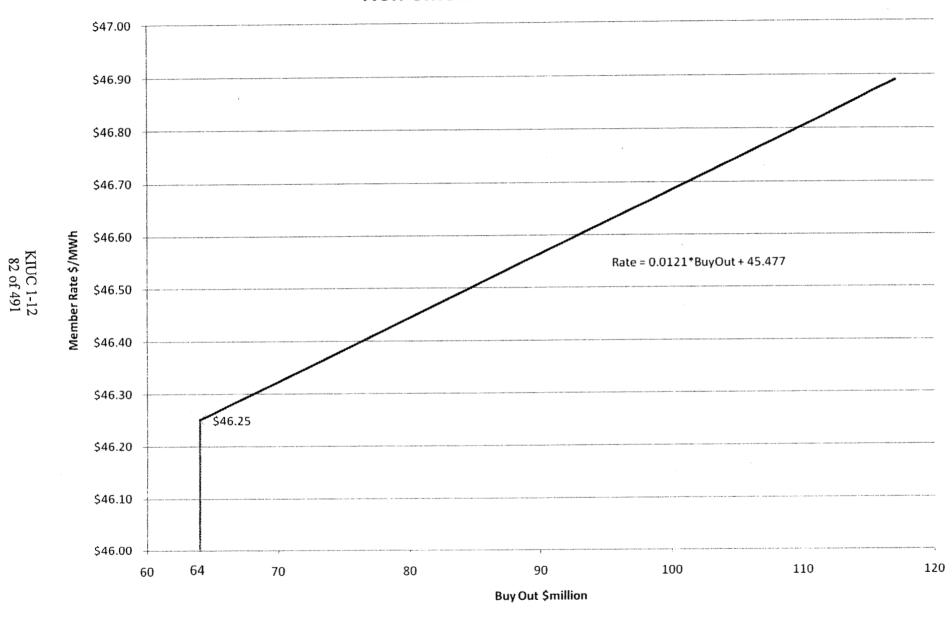

arily due to:

General Fund - \$918 less than Actual 2007; decrease in interest rates 3.09% Actual 2008 avg vs 5.32% Actual 2007 avg

Sale-Leaseback - \$237 more than Actual 2007; compounding of interest



#### Ambac and AIG (8/15/2008)

\$ in billions

| Ar | n | D | a | C |
|----|---|---|---|---|
|    |   |   |   |   |

2<sup>nd</sup> Qtr. 1st Qtr.

.8 (1.7)

**(.5) (1.3)** 

Net Income - GAAP
As Adjusted

KIUC 1-12 81 of 491

**Moody's** 

S&P

Aa3 (4th of 10); Negative

AA (3rd of 10); Negative

<u>AIG</u>

2<sup>nd</sup> Qtr. 1st Qtr.

(5.4) (7.8)

(1.3) (3.6)

Aa3 (4<sup>th</sup> of 10); Negative

AA- (4th of 10); Negative

Annual Revenue (2007)

**(4)** 

110

**Total Assets (6/30/2008)** 

**23** 

1,050

Stockholder's Equity (6/30/2008)

2

90

#### **Non-Smelter Member Rates**



#### **Smelter Rates**





# Financial Report July 2008

**Board Meeting Date: September 19, 2008** 





# **Summary of Operations**

July Year To Date

(Thousands Of Dollars)

|                          | Actual <u>2008</u> | <u>2008</u> | <u>2007</u> |
|--------------------------|--------------------|-------------|-------------|
| Revenues                 | 145,248            | 132,951     | 178,080     |
| Cost of Electric Service | 131,137            | 124,041     | 159,110     |
| Operating Margins        | 14,111             | 8,910       | 18,970      |
| Non-Operating Income-Net | 10,485             | 12,054      | 11,807      |
| Net Margins - YTD July   | 24,596             | 20,964      | 30,777      |
|                          |                    |             |