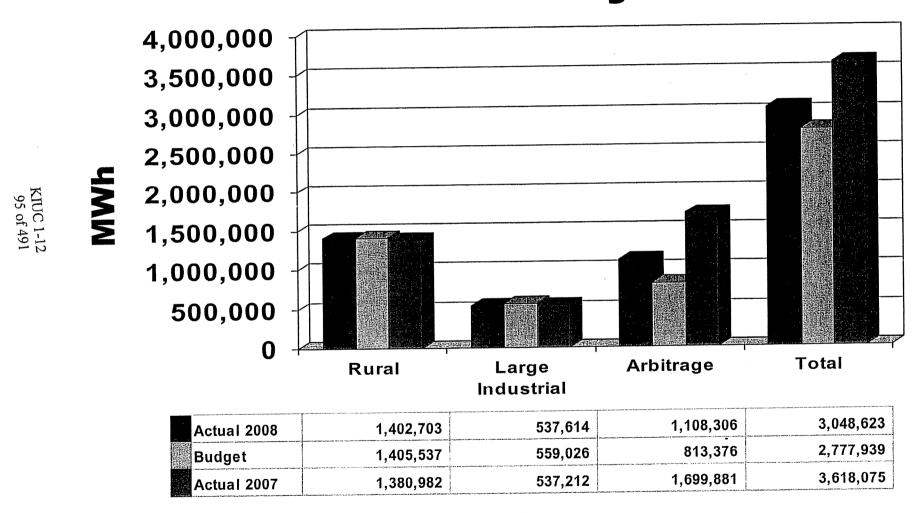

| 17.11                 | 15.63              |
| Rural Sales Margin - Thousands of \$            | 20,623                | 18,660                | 20,624             |
| Large Industrial Sales Margin - Thousands of \$ | 5,452                 | 4,931                 | 5,756              |
| Arbitrage Sales Margin - Thousands of \$        | 29,764                | 23,931                | 25,970             |
| Forward Sale-Buyback Margin - Thousands of \$   | 0                     | 0                     | 2,332              |
| Smelters Buythrough Margin - Thousands of \$    | 0                     | 0                     | 1,901              |
| Total Sales Margin - Thousands of \$            | 55,839                | 47,522                | 56,583             |

# MWh Sales YTD July



# Revenue - \$/MWh Sold YTD July



## Revenue YTD July

(Dollars in Thousands)



# Power Cost - \$/MWh Sold YTD July



# Power Cost YTD July

(Dollars in Thousands)



# Sources & Distribution of Energy YTD July

(Dollars in Thousands)



KIUC 1-12 100 of 491



#### Member - Non-Member Purchased Power Allocation YTD July (Dollars in Thousands)

| <b>\</b>                                            | Actual<br>2008  | Budget<br>2008  | Actual<br>2007 |
|-----------------------------------------------------|-----------------|-----------------|----------------|
| a ad wall own                                       | 2000            |                 | 3,680          |
| Purchases for Members                               | 4,102           | 4,087           | 239            |
| SEPA Powe