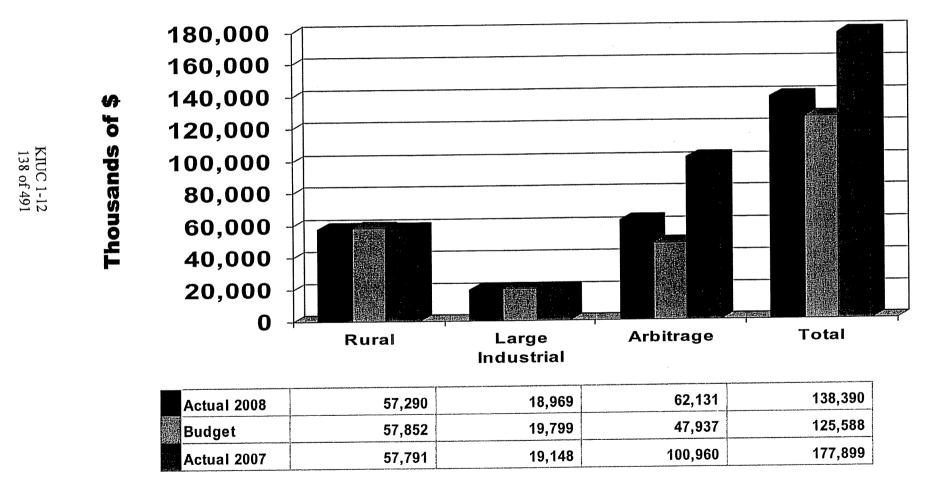

gin - Thousands of \$            | 23,873             | 20,707                | 24,211                |
| Large Industrial Sales Margin - Thousands of \$ | 6,204              | 5,130                 | 6,506                 |
| Arbitrage Sales Margin - Thousands of \$        | 32,062             | 26,386                | 27,539                |
| Forward Sale-Buyback Margin - Thousands of \$   | 0                  | 0                     | 2,332                 |
| Smelters Buythrough Margin - Thousands of \$    | 0                  | 0                     | 2,179                 |
| Total Sales Margin - Thousands of \$            | 62,139             | 52,223                | 62,767                |

### MWh Sales YTD August



# Revenue - \$/MWh Sold YTD August



### Revenue YTD August



# Power Cost - \$/MWh Sold YTD August



### KIUC 1-12 140 of 491

### Power Cost YTD August



### KIUC 1-

## Sources & Distribution of Energy YTD August





#### Member - Non-Member Purchased Power Allocation

#### YTD August

| Purchases for Members           SEPA Power         4,432           Domtar Cogen Green Power         322           Arbitrage Power Applied to Members         0           LEM Power Applied to Members         41,385           Member Purchased Power         46,139           Other Costs:         43           LEM Ancillaries & Other         43           Total Purchased Power Applied to Members         46,182           Purchases For Non-Members           Arbitrage Power Applied to Non-Members         1,648           LEM Power Applied to Non-Members         24,972