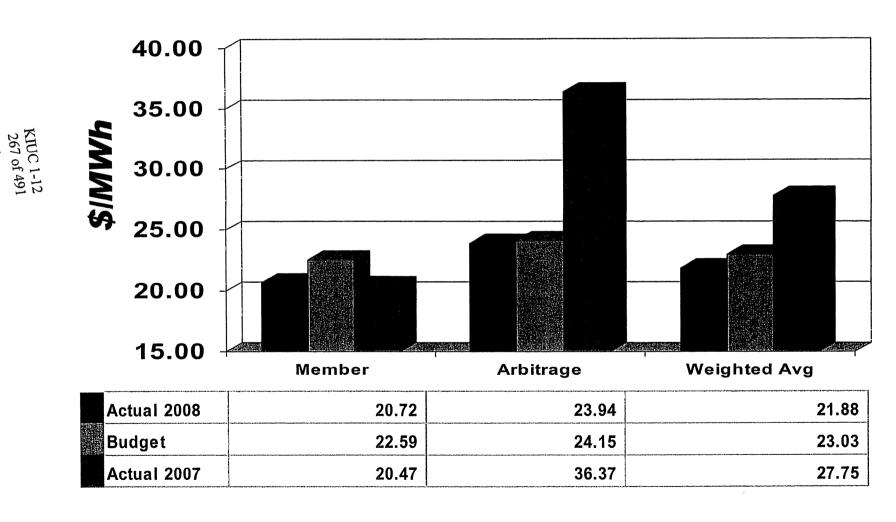

dustrial Sales Margin - Thousands of \$ | 7,053                 | 5,854                 | 7,307              |
| Arbitrage Sales Margin - Thousands of \$        | 35,881                | 29,069                | 30,288             |
| Forward Sale-Buyback Margin - Thousands of \$   | 0                     | 0                     | 2,332              |
| Smelters Buythrough Margin - Thousands of \$    | 0                     | 0                     | 2,449              |
| Total Sales Margin - Thousands of \$            | 70,061                | 58,539                | 69,659             |

# MWh Sales YTD September



# Revenue - \$/MWh Sold YTD September



#### KIUC 1-12 266 of 491

Thousands of

# Revenue YTD September

(Dollars in Thousands)



# Power Cost - \$/MWh Sold YTD September



#### CIUC 1-12 268 of 491

# Power Cost YTD September

(Dollars in Thousands)



# Sources & Distribution of Energy YTD September

(Dollars in Thousands)



KJUC 1-12 269 of 491



#### Member - Non-Member Purchased Power Allocation

#### YTD September

#### (Dollars in Thousands)

|                                                     | Actual | Budget | Actual  |
|-----------------------------------------------------|--------|--------|---------|
|                                                     | 2008   | 2008   | 2007    |
| Purchases for Members                               |        |        |         |
| SEPA Power                                          | 4,753  | 4,798  | 4,340   |
| Domtar Cogen Green Power                            | 362    | 362    | 319     |
| Arbitrage