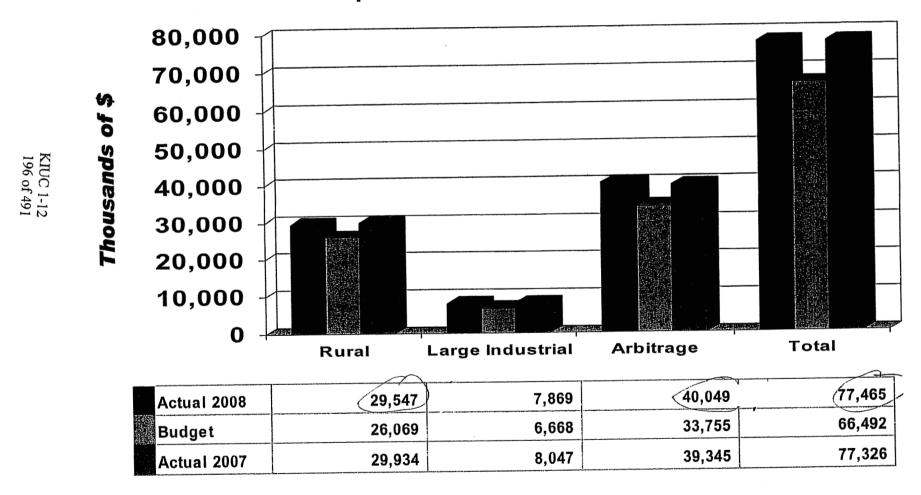

| 1,022,219 |
| LEM Power Applied to Non-Members                 | 1,554,778 | 1,143,920 | 1,371,201 |
| Total Purchased Power MWh Applied to Non-Members | 1,584,995 | 1,147,520 | 2,393,420 |
| Total Purchased Power MWh                        |           |           |           |
| SEPA Power                                       | 201,403   | 236,192   | 175,718   |
| Domtar Cogen Green Power                         | 7,320     | 7,320     | 6,551     |
| Market Power                                     | 31,176    | 23,200    | 1,024,834 |
| LEM Power                                        | 4,107,609 | 3,723,859 | 3,992,141 |
| Total Purchased Power MWh                        | 4,347,508 | 3,990,571 | 5,199,244 |

# Sales Margin - \$|MWh Sold YTD October



# Sales Margin YTD October



## Total Cost of Electric Service (minus Power Cost) - \$/MWh Sold YTD October



| Actual 2008 | 7.90 | 1 24 | 23 12 | 1.10 | 33.36 |
|-------------|------|------|-------|------|-------|
| Budget      | 6.88 | 1.34 | 21.78 |      | 30.87 |
| Actual 2007 | 7.02 | 1.23 | 22.23 | 0.90 | 31.38 |

# Total Cost of Electric Service (minus Power Cost) YTD October





## Other Operating Revenue & Income

**Actual** 2008 8,460

**Budget** 2008 7,970

**Actual** 2007 8,118

YTD October

Actual vs Budget Variance primarily due to:/ BREC Power Supply Transmission (Arbitrage) (- \$599 more than Budget Domtar Cogen Transmission (Arbitrage) - \$58 less than Budget

Other Miscellaneous Transmission - \$55 less than Budget



### Operating Expense - Transmission

|             | Actual | Budget      | A