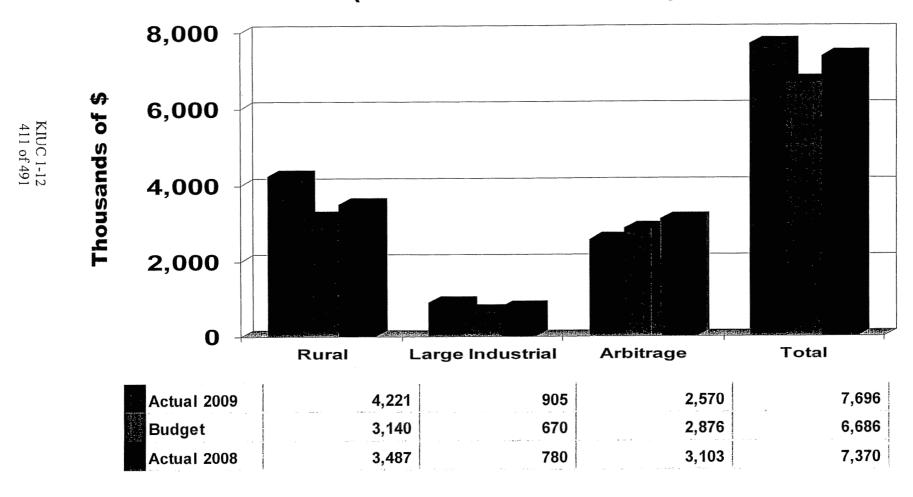

| 37,755                              | 41,200                              | 431                            |
| LEM Power                                                                                                                                              | 402,857                             | 419,898                             | 427,366                        |
| Total Purchased Power MWh                                                                                                                              | 489,301                             | 483,879                             | 450,578                        |

## Sales Margin - \$/MWh Sold January



### Sales Margin January

(Dollars in Thousands)



### Total Cost of Electric Service (minus Power Cost) - \$/MWh Sold January



KIUC 1-12 412 of 491

# Total Cost of Electric Service (minus Power Cost) January

(Dollars in Thousands)





**January** 

## Other Operating Revenue & Income

| Actual | Budget | Actual      |
|--------|--------|-------------|
| 2009   | 2009   | <u>2008</u> |
| 1,291  | 1,298  | 814         |

Actual vs Actual Variance primarily due to:

BREC Power Supply Transmission (Arbitrage) - \$479 more than Actual 2008;

Reservation increase due to 345 KU Interconnection



#### **Operating Expense - Sales**

| Actual | Budget      | Actual      |
|--------|-------------|-------------|
| 2009   | <u>2009</u> | <u>2008</u> |
| 0      | 53          | 47          |

#### **January**

Actual vs Budget/Actual Variance pr