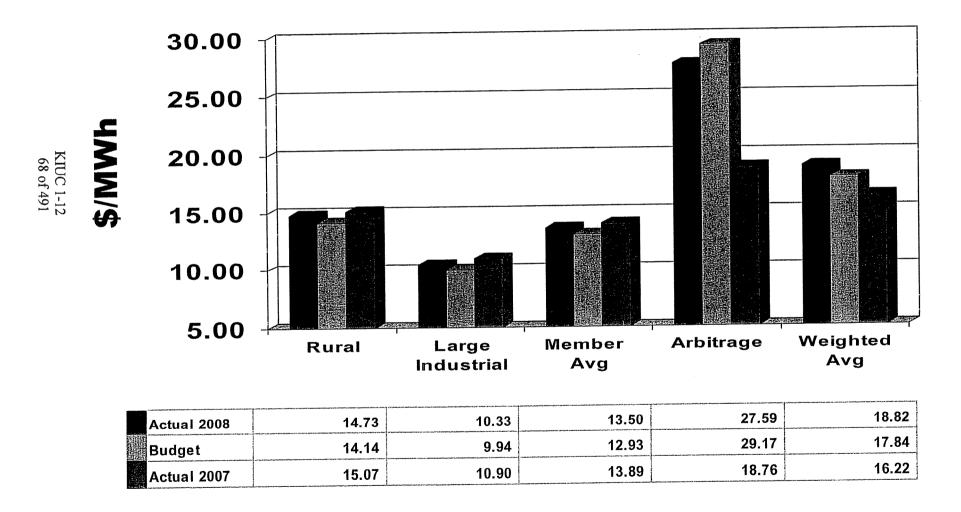

|
|                                                                                                                                                                                                | 6,655            | 5,600            | 571,023          |
|                                                                                                                                                                                                | 2,456,928        | 2,192,004        | 2,387,482        |
|                                                                                                                                                                                                | <b>2,650,157</b> | <b>2,379,892</b> | 3,117,430        |

# Sales Margin - \$/MWh Sold YTD June



# Sales Margin YTD June

(Dollars in Thousands)



# Total Cost of Electric Service (minus Power Cost) - \$/MWh Sold YTD June



# Total Cost of Electric Service (minus Power Cost) YTD June

(Dollars in Thousands)





Y

# Other Operating Revenue & Income

|          | Actual <u>2008</u> | Budget<br><u>2008</u> | Actual <u>2007</u> |
|----------|--------------------|-----------------------|--------------------|
| /TD June | 5,186              | 4,780                 | 4,871              |

Actual vs Budget Variance primarily due to:

BREC Power Supply Transmission- Actual 2008 \$473 more than Budget Smelter Tier 3 Transmission Revenue - Actual 2008 \$24 less than Budget; Domtar Cogen Transmission - Actual 2008 \$21 less than Budget; Other Transmission - Actual 2008 \$19 less than Budget