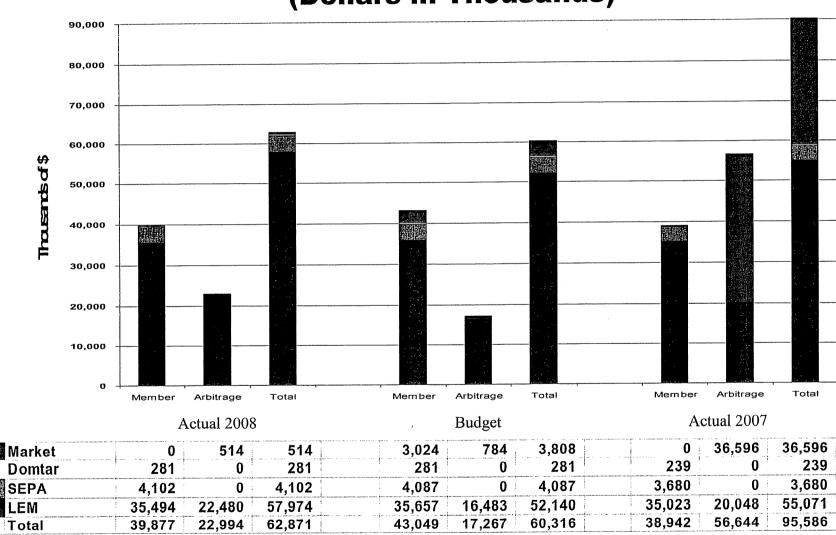

| 4,931                 | 5,756              |
| Arbitrage Sales Margin - Thousands of \$        | 29,764                | 23,931                | 25,970             |
| Forward Sale-Buyback Margin - Thousands of \$   | 0                     | 0                     | 2,332              |
| Smelters Buythrough Margin - Thousands of \$    | 0                     | 0                     | 1,901              |
| Total Sales Margin - Thousands of \$            | 55,839                | 47,522                | 56,583             |

# MWh Sales YTD July



# Revenue - \$/MWh Sold YTD July



## Revenue YTD July

(Dollars in Thousands)



# Power Cost - \$/MWh Sold YTD July



# Power Cost YTD July

(Dollars in Thousands)



# Sources & Distribution of Energy YTD July

(Dollars in Thousands)



KIUC 1-12 100 of 491



#### Member - Non-Member Purchased Power Allocation YTD July (Dollars in Thousands)

| <b>\</b>                                            | Actual<br>2008  | Budget<br>2008  | Actual<br>2007 |
|-----------------------------------------------------|-----------------|-----------------|----------------|
| a ad wall own                                       | 2000            |                 | 3,680          |
| Purchases for Members                               | 4,102           | 4,087           | 239            |
| SEPA Power                                          | 281             | 281             | 0              |
| Domtar (Weyerhaeuser) Cogen Green Power             | 0               | 3,024           | 35,023         |
| Arbitrage Power Applied to Member