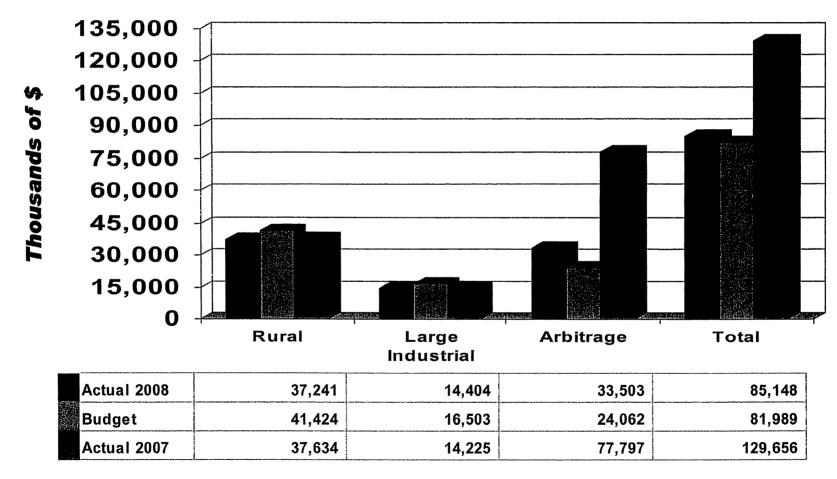

| 7,307              |
| Arbitrage Sales Margin - Thousands of \$        | 35,881                | 29,069                | 30,288             |
| Forward Sale-Buyback Margin - Thousands of \$   | 0                     | 0                     | 2,332              |
| Smelters Buythrough Margin - Thousands of \$    | 0                     | 0                     | 2,449              |
| Total Sales Margin - Thousands of \$            | 70,061                | 58,539                | 69,659             |

# MWh Sales YTD September



# Revenue - \$/MWh Sold YTD September



#### KIUC 1-12 266 of 491

Thousands of

# Revenue YTD September

(Dollars in Thousands)



# Power Cost - \$/MWh Sold YTD September



#### CIUC 1-12 268 of 491

# Power Cost YTD September

(Dollars in Thousands)



# Sources & Distribution of Energy YTD September

(Dollars in Thousands)



KJUC 1-12 269 of 491



#### Member - Non-Member Purchased Power Allocation

#### YTD September

#### (Dollars in Thousands)

|                                                     | Actual | Budget | Actual  |
|-----------------------------------------------------|--------|--------|---------|
|                                                     | 2008   | 2008   | 2007    |
| Purchases for Members                               |        |        |         |
| SEPA Power                                          | 4,753  | 4,798  | 4,340   |
| Domtar Cogen Green Power                            | 362    | 362    | 319     |
| Arbitrage Power Applied to Members                  | 72     | 5,488  | 173     |
| LEM Po