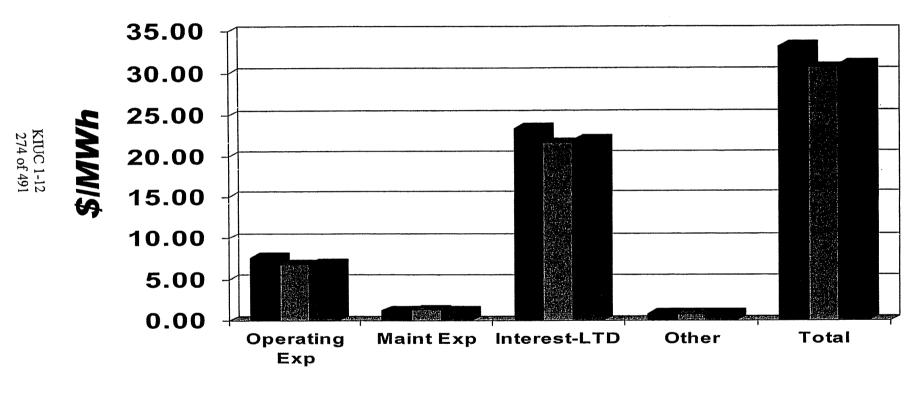

d to Non-Members | 1,414,307 | 1,004,548 | 2,156,765 |
| Total Purchased Power MWh                        |           |           |           |
| SEPA Power                                       | 197,749   | 201,472   | 171,885   |
| Domtar Cogen Green Power                         | 6,576     | 6,576     | 5,807     |
| Arbitrage Power                                  | 30,851    | 23,200    | 949,425   |
| LEM Power                                        | 3,698,402 | 3,358,152 | 3,584,194 |
| Total Purchased Power MWh                        | 3,933,578 | 3,589,400 | 4,711,311 |

# Sales Margin - \$|MWh Sold YTD September



#### KIUC 1-12 273 of 491

# Sales Margin YTD September

(Dollars in Thousands)



# Total Cost of Electric Service (minus Power Cost) - \$/MWh Sold YTD September



| Actual 2008 | 7.66 | 1.24 | 23.39 | 0.87 | ,33.16 |
|-------------|------|------|-------|------|--------|
| Budget      | 6.83 | 1.34 | 21.60 | 0.84 | 30.61  |
| Actual 2007 | 6.90 | 1.23 | 21.97 | 0.90 | 31.00  |

# Total Cost of Electric Service (minus Power Cost) YTD September

(Dollars in Thousands)





## Operating Expense - Transmission

|               | Actual | Budget | Actual       |
|---------------|--------|--------|--------------|
|               | 2008   | 2008   | <u> 2007</u> |
| YTD September | 5,312  | 5,262  | 6,706        |

#### Actual vs Actual Variance primarily due to:

Transmission of Electricty - \$1,591 less than Actual 2007; primarily SIPC charges related to Smelter Block B sales & TVA Transmission-LEM cancellation

Labor- \$106 more than Actual 2007; more