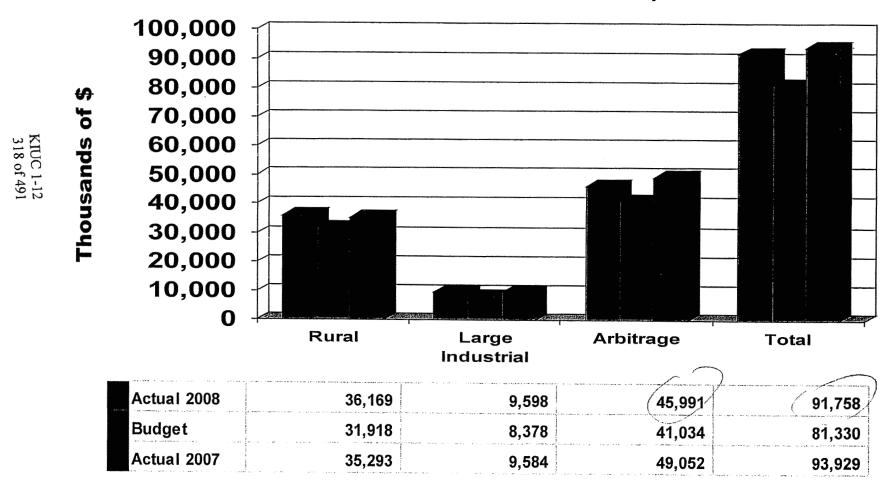

|                |                |                |
| Total Purchased Power MWh                        |                |                |                |
| SEPA Power                                       | 235,464        | 304,512        | 195,521        |
| Domtar Cogen Green Power                         | 8,785          | 8,784          | 8,016          |
| Market Power                                     | 32,863         | 23,200         | 1,179,463      |
| LEM Power                                        | 4,934,677      | 4,443,873      | 4,830,682      |
| Total Purchased Power MWh                        | 5,211,789      | 4,780,369      | 6,213,682      |

# Sales Margin - \$/MWh Sold YTD December



### Sales Margin YTD December

(Dollars in Thousands)



# Total Cost of Electric Service (minus Power Cost) - \$/MWh Sold YTD December



# Total Cost of Electric Service (minus Power Cost) YTD December

(Dollars in Thousands)





### **Operating Expense – Transmission**

|              | Actual      | Budget      | Actual      |
|--------------|-------------|-------------|-------------|
|              | <u>2008</u> | <u>2008</u> | <u>2007</u> |
| YTD December | 7,222       | 6,978       | 9,374       |

Actual vs Actual Variance primarily due to:

Transmission of Electricity - \$2,444 less than Actual 2007; primarily SIPC charges related to Smelter Block B sales & TVA Transmission-LEM cancellation

Labor- \$158 more than Actual 2007; more employees in 2008 vs 2007; timing of vacation/sick pay

GIS & EMS System Maintenance - \$91 more than A