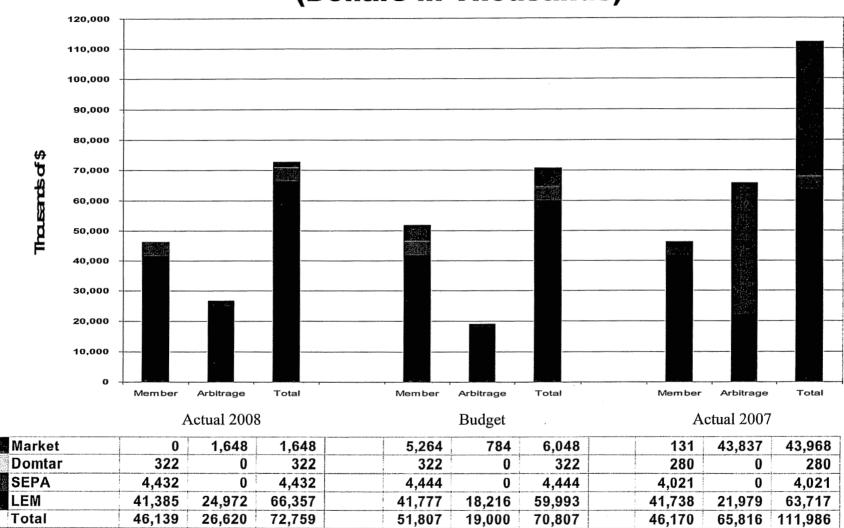

04              | 5,130                 | 6,506                 |
| Arbitrage Sales Margin - Thousands of \$        | 32,062             | 26,386                | 27,539                |
| Forward Sale-Buyback Margin - Thousands of \$   | 0                  | 0                     | 2,332                 |
| Smelters Buythrough Margin - Thousands of \$    | 0                  | 0                     | 2,179                 |
| Total Sales Margin - Thousands of \$            | 62,139             | 52,223                | 62,767                |

### MWh Sales YTD August



# Revenue - \$/MWh Sold YTD August



### Revenue YTD August



# Power Cost - \$/MWh Sold YTD August



### KIUC 1-12 140 of 491

### Power Cost YTD August



### KIUC 1-

## Sources & Distribution of Energy YTD August





#### Member - Non-Member Purchased Power Allocation

#### YTD August

| Purchases for Members           SEPA Power         4,432           Domtar Cogen Green Power         322           Arbitrage Power Applied to Members         0           LEM Power Applied to Members         41,385           Member Purchased Power         46,139           Other Costs:         43           LEM Ancillaries & Other         43           Total Purchased Power Applied to Members         46,182           Purchases For Non-Members           Arbitrage Power Applied to Non-Members         1,648           LEM Power Applied to Non-Members         24,972           Non-Member Purchased Power         26,620           Other Costs:         5           Domtar Reservation Fee         719           Domtar Energy Imbalan