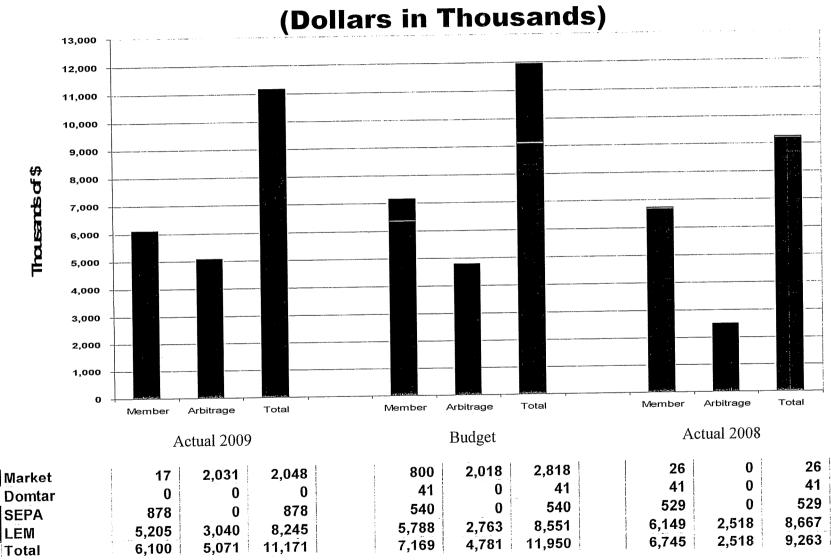

| 905         | 670         | 780         |
|                                                                                                                                                                    | 2,570       | 2,876       | 3,103       |
|                                                                                                                                                                    | 7,696       | 6,686       | 7,370       |

## MWh Sales January



## Revenue - \$/MWh Sold January



KIUC 1-12 403 of 491

## Revenue January

(Dollars in Thousands)



KIUC 1-12 404 of 491

## Power Cost - \$/MWh Sold January



## Power Cost January

(Dollars in Thousands)



KIUC 1-12 406 of 491

### Sources & Distribution of Energy January



KIUC 1-12 407 of 491



#### Member - Non-Member Purchased Power Allocation

#### January

#### (Dollars in Thousands)

| en Cooperative XI.                                  | Actual | Budget<br>2009 | Actual<br>2008                          |
|-----------------------------------------------------|--------|----------------|-----------------------------------------|
|                                                     | 2009   |                |                                         |
| Purchases for Members                               | 878    | 540            | 529                                     |
| SEPA Power                                          | 0      | 41             | 41                                      |
| Domtar Cogen Green Power                            |