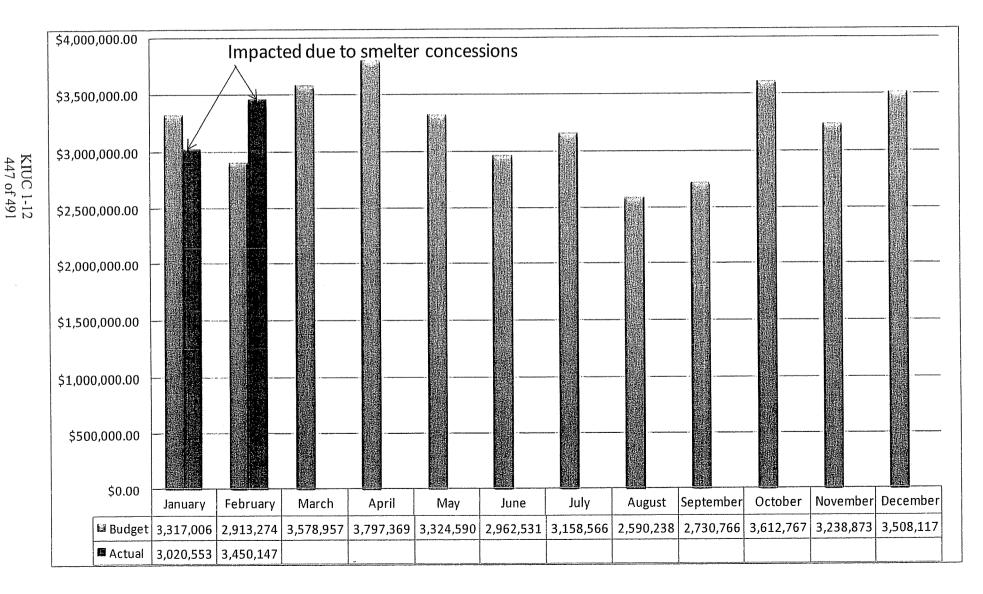

| 58,114    |                      |
| McCracken Co RTU Replacement                                | 38,817    |                      |
| Reid 69kV RTU Replacement                                   | 38,644    |                      |
| Replace Three (3) MIOD Operators at Dover                   | 27,002    |                      |
| Replace Substation Security Fence at Hardinsburg Substation | 26,676    |                      |
| Add Gravel to Meade County Substation                       | 14,652    |                      |
| Daviess Co Airport Line Reroute                             | 4,018     |                      |
|                                                             |           |                      |





# ARBITRAGE REPORT

FEBRUARY, 2009



# ARBITRAGE MARGINS





# BUDGET VARIANCE

| MONTH     | BUDGET    | ACTUAL     | VARIANCE  |     |
|-----------|-----------|------------|-----------|-----|
| January   | 3,317,006 | 3,020,553* | (296,453) |     |
| February  | 2,913,274 | 3,450,147* | 536,873   | EST |
| March     | 3,578,597 |            |           |     |
| April     | 3,797,369 |            |           |     |
| May       | 3,324,590 |            |           |     |
| June      | 2,962,531 |            |           |     |
| July      | 3,158,566 |            |           |     |
| August    | 2,590,238 |            |           |     |
| September | 2,730,766 |            |           |     |
| October   | 3,612,767 |            |           |     |
| November  | 3,238,873 |            |           |     |
| December  | 3,508,117 |