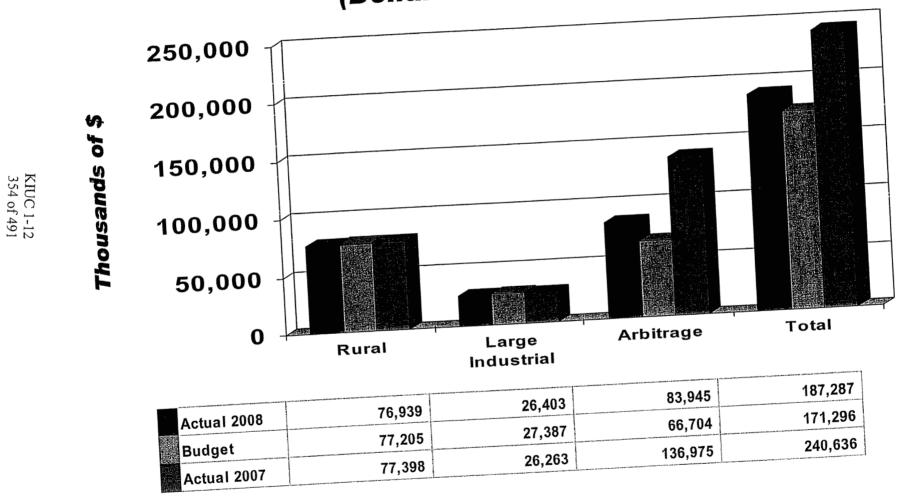

| 32,361      | 28,690         | 32,435                |
| Large Industrial Sales Margin - Thousands of \$ | 8,713       | 7,523          | 8,795                 |
| Arbitrage Sales Margin - Thousands of \$        | 43,183      | 36,960         | 39,234                |
| Forward Sale-Buyback Margin - Thousands of \$   | 0           | 0              | 2,332                 |
| Smelters Buythrough Margin - Thousands of \$    | 0           | 0              | 2,994                 |
| Total Sales Margin - Thousands of \$            | 84,257      | 73,173         | 85,790                |
| Total Sales Margin - Thousands of \$            | 84,257      | 73,173         | 85,790                |

# MWh Sales YTD November



# Revenue - \$|MWh Sold YTD November



# Revenue YTD November



# Power Cost - \$/MWh Sold YTD November



# Power Cost YTD November



# Sources & Distribution of Energy YTD November





#### Member - Non-Member Purchased Power Allocation

#### YTD November

| as cherts, Chapeanine (1972)                        | Actual  | Budget | Actual  |
|-----------------------------------------------------|---------|--------|---------|
|                                                     | 2008    | 2008   | 2007    |
| Purchases for Members                               |         |        |         |
| SEPA Power                                          | 5,285   | 6,151  | 4,959   |
| Domtar Cogen Green Power                            | 442     | 442    | 400     |
| Market Power Applied to Members                     | 73      | 5,488  | 213     |
| LEM