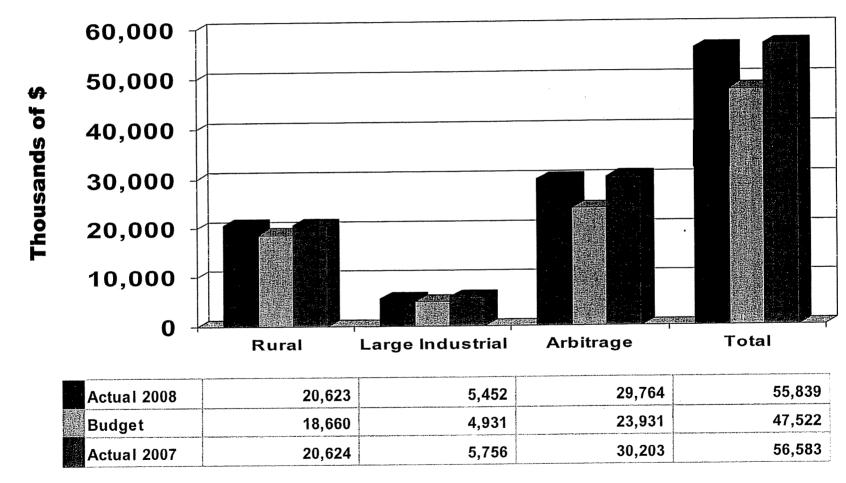

|                |                |
| Total Purchased Power MWh                        |                | 405.050        | 400 550        |
| SEPA Power                                       | 187,105        | 185,856        | 160,558        |
| Domtar (Weyerhaeuser) Cogen Green Power          | 5,112          | 5,112          | 4,343          |
| Arbitrage Power                                  | 6,670          | 13,600         | 701,577        |
| LEM Power                                        | 2,882,701      | 2,596,055      | 2,781,162      |
| Total Purchased Power MWh                        | 3,081,588      | 2,800,623      | 3,647,640      |

# Sales Margin - \$/MWh Sold YTD July



KIUC 1-12 103 of 491

KIUC 1-12 104 of 491

# Sales Margin YTD July

(Dollars in Thousands)



# Total Cost of Electric Service (minus Power Cost) - \$/MWh Sold YTD July



| Actual 2008 | 8.05 | 1.24 | 23.41 | 0.86 | 33.56 |
|-------------|------|------|-------|------|-------|
| Budget      | 7.22 | 1.27 | 22.03 | 0.78 | 31.30 |
| Actual 2007 | 6.93 | 1.32 | 22.45 | 0.96 | 31.66 |

# Total Cost of Electric Service (minus Power Cost) YTD July

(Dollars in Thousands)





## Other Operating Revenue & Income

| Actual <u>2008</u> | Budget<br><u>2008</u> | Actual<br><u>2007</u> |
|--------------------|-----------------------|-----------------------|
| 6.004              | 5.578                 | 5,666                 |

**YTD July** 

Actual vs Budget Variance primarily due to:

BREC Power Supply Transmission- Actual 2008 \$493 more than Budget Smelter Tier 3 Transmission Revenue - A