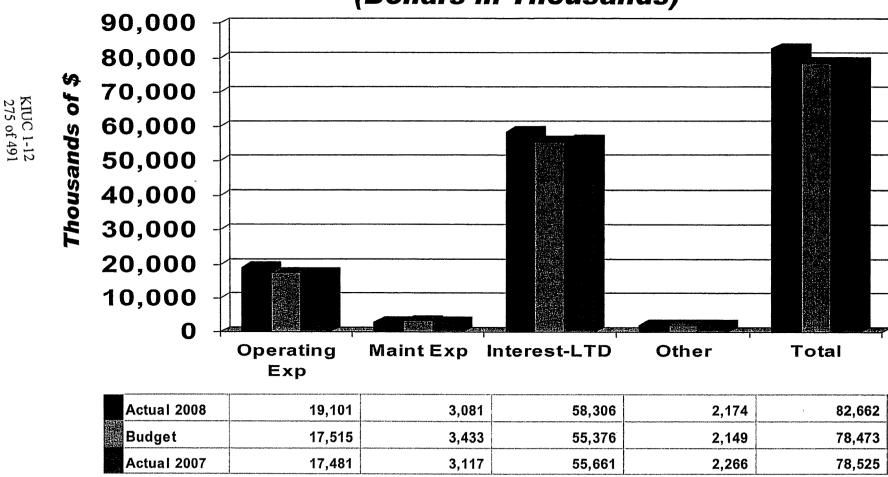

5,807     |
| Arbitrage Power                                  | 30,851    | 23,200    | 949,425   |
| LEM Power                                        | 3,698,402 | 3,358,152 | 3,584,194 |
| Total Purchased Power MWh                        | 3,933,578 | 3,589,400 | 4,711,311 |

# Sales Margin - \$|MWh Sold YTD September



#### KIUC 1-12 273 of 491

# Sales Margin YTD September

(Dollars in Thousands)



# Total Cost of Electric Service (minus Power Cost) - \$/MWh Sold YTD September



| Actual 2008 | 7.66 | 1.24 | 23.39 | 0.87 | ,33.16 |
|-------------|------|------|-------|------|--------|
| Budget      | 6.83 | 1.34 | 21.60 | 0.84 | 30.61  |
| Actual 2007 | 6.90 | 1.23 | 21.97 | 0.90 | 31.00  |

# Total Cost of Electric Service (minus Power Cost) YTD September

(Dollars in Thousands)





## Operating Expense - Transmission

|               | Actual | Budget | Actual       |
|---------------|--------|--------|--------------|
|               | 2008   | 2008   | <u> 2007</u> |
| YTD September | 5,312  | 5,262  | 6,706        |

#### Actual vs Actual Variance primarily due to:

Transmission of Electricty - \$1,591 less than Actual 2007; primarily SIPC charges related to Smelter Block B sales & TVA Transmission-LEM cancellation

Labor- \$106 more than Actual 2007; more employees in 2008 vs 2007; timing of vacation/sick pay

GIS System Maintenance - \$41 more than Actual 2007; allocation change-offset in General Plant Maintenance

EMS-OSI System Maintenance - \$50 more than Actual 2007; allocation change-offset in General Plant Maintenance



### Customer Service & Informati