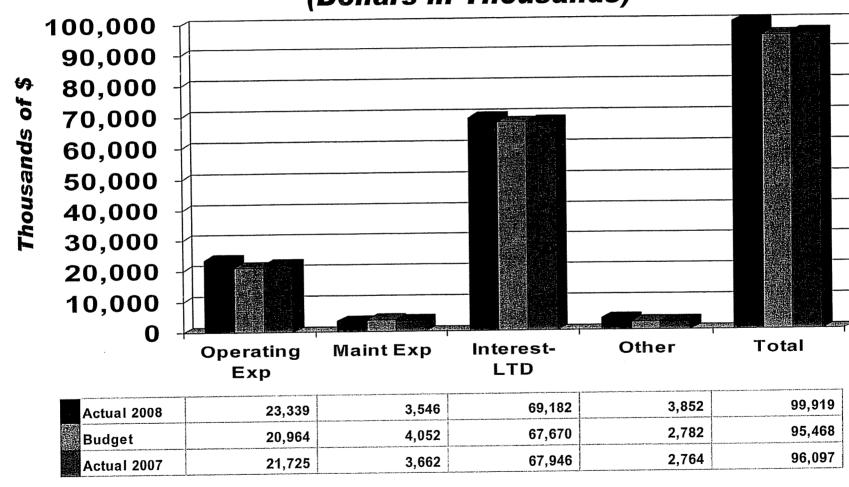

Big Rivers Electric Corporation

Case No. 2009-00040

Listing of Long-Term Debt

|   |                           |                                   | Orig                | inal                | Curi              | rent              | Curr    |        |                                                 |  |  |  |  |
|---|---------------------------|-----------------------------------|---------------------|---------------------|-------------------|-------------------|---------|--------|-------------------------------------------------|--|--|--|--|
|   |                           |                                   |                     |                     | Outstandin        | o Balance         | Interes | t Rate |                                                 |  |  |  |  |
|   |                           | l l                               | Amount              |                     |                   | GAAP              | Stated  | GAAP   | Repayment Schedule                              |  |  |  |  |
| 1 | Debt Instrument           | Entity Holding the Debt           | Stated              | GAAP                | Stated            | O/Aii             | 0.0.00  |        |                                                 |  |  |  |  |
| , | DOD! WINDOW               | U.S. Department of Agriculture,   |                     |                     | \$ 759,850,402.00 | \$ 756,847,311.14 | 5.75%   | 5.81%  | See attached amortization schedule              |  |  |  |  |
| 2 | New RUS Promissory Note   | Rural Utility Service             | \$ 1,022,583,000.00 | \$ 1,016,280,499.49 | \$ 759,650,402.00 | Ψ 100,011,01111   |         |        | Payments based on arbitrage calculation - Any   |  |  |  |  |
| 2 |                           | U.S. Department of Agriculture,   |                     | 61.030,034.08       | 245.530,257.30    | 103,529,608.05    | 0.00%   | 5.81%  | remaining balance due December 2023             |  |  |  |  |
| 3 | RUS ARVP Note             | Rural Utility Service             | 265,000,000.00      | 61,030,034.08       | 240,000,207.00    |                   |         |        | Interest paid every 28 days - Principal due     |  |  |  |  |
|   | County of Ohio, Kentucky, |                                   |                     | 83,300,000.00       | 83,300,000.00     | 83,300,000.00     | 18.00%  | 18.00% | October 2022                                    |  |  |  |  |
|   | Promissory Note           | Unknown                           | 83,300,000.00       | 83,300,000.00       | 00,000,000.00     |                   |         |        | Interest paid every June & December - Principal |  |  |  |  |
| - | County of Ohio, Kentucky, |                                   | 50,000,000,00       | 58,800,000.00       | 58,800,000.00     | 58,800,000.00     | 4.73%   | 4.73%  | due June 2013                                   |  |  |  |  |
|   | Promissory Note           | Unknown                           | 58,800,000.00       | 30,800,000.00       |                   |                   |         |        |                                                 |  |  |  |  |
|   | LEM Settlement Promissory |                                   | 40.075.003.00       | 19,675,603.00       | 15,562,713.62     | 15,562,713.62     | 8.00%   | 8.00%  | See attached amortization schedule              |  |  |  |  |
|   | Note                      | LG&E Energy Marketing Inc.        | 19,675,603.00       | 19,070,000.00       | 10,0021:101       |                   |         |        | Interest paid monthly - Principal due December  |  |  |  |  |
|   |                           |                                   | 12,380,000.00       | 12,380,000.00       | 12,380,000.00     | 12,380,000.00     | 8.50%   | 8.50%  | 2009                                            |  |  |  |  |
| 7 | PMCC Promissory Note      | Philip Morris Capital Corporation | 12,300,000.00       | 12,000,000.00       | 1                 |                   |         |        |                                                 |  |  |  |  |