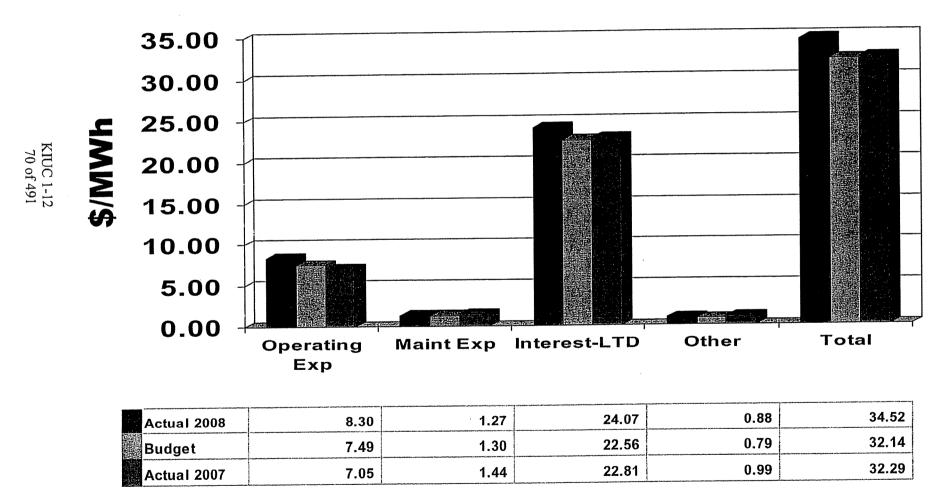

| 6,655            | 5,600            | 571,023          |
|                                                                                                                                                                                                | 2,456,928        | 2,192,004        | 2,387,482        |
|                                                                                                                                                                                                | <b>2,650,157</b> | <b>2,379,892</b> | 3,117,430        |

# Sales Margin - \$/MWh Sold YTD June



# Sales Margin YTD June

(Dollars in Thousands)



# Total Cost of Electric Service (minus Power Cost) - \$/MWh Sold YTD June



# Total Cost of Electric Service (minus Power Cost) YTD June

(Dollars in Thousands)





Y

# Other Operating Revenue & Income

|          | Actual <u>2008</u> | Budget<br><u>2008</u> | Actual <u>2007</u> |
|----------|--------------------|-----------------------|--------------------|
| /TD June | 5,186              | 4,780                 | 4,871              |

Actual vs Budget Variance primarily due to:

BREC Power Supply Transmission- Actual 2008 \$473 more than Budget Smelter Tier 3 Transmission Revenue - Actual 2008 \$24 less than Budget; Domtar Cogen Transmission - Actual 2008 \$21 less than Budget; Other Transmission - Actual 2008 \$19 less than Budget



# **Operating Expense – Transmission**

|          | Actual      | Budget      | Actual      |
|----------|-------------|----