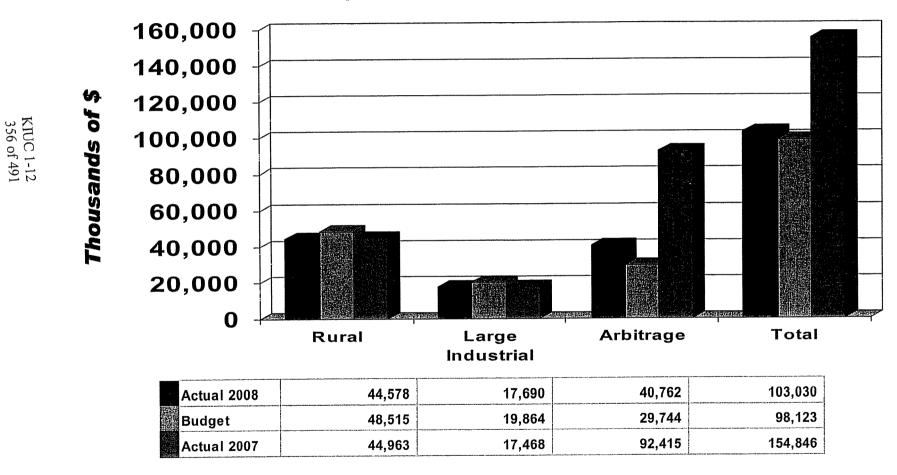

Industrial Sales Margin - Thousands of \$ | 8,713       | 7,523          | 8,795                 |
| Arbitrage Sales Margin - Thousands of \$        | 43,183      | 36,960         | 39,234                |
| Forward Sale-Buyback Margin - Thousands of \$   | 0           | 0              | 2,332                 |
| Smelters Buythrough Margin - Thousands of \$    | 0           | 0              | 2,994                 |
| Total Sales Margin - Thousands of \$            | 84,257      | 73,173         | 85,790                |
| Total Sales Margin - Thousands of \$            | 84,257      | 73,173         | 85,790                |

# MWh Sales YTD November



# Revenue - \$|MWh Sold YTD November



# Revenue YTD November



# Power Cost - \$/MWh Sold YTD November



# Power Cost YTD November



# Sources & Distribution of Energy YTD November





#### Member - Non-Member Purchased Power Allocation

#### YTD November

| as cherts, Chapeanine (1972)                        | Actual  | Budget | Actual  |
|-----------------------------------------------------|---------|--------|---------|
|                                                     | 2008    | 2008   | 2007    |
| Purchases for Members                               |         |        |         |
| SEPA Power                                          | 5,285   | 6,151  | 4,959   |
| Domtar Cogen Green Power                            | 442     | 442    | 400     |
| Market Power Applied to Members                     | 73      | 5,488  | 213     |
| LEM Power Applied to Members                        | 56,425  | 56,289 | 56,