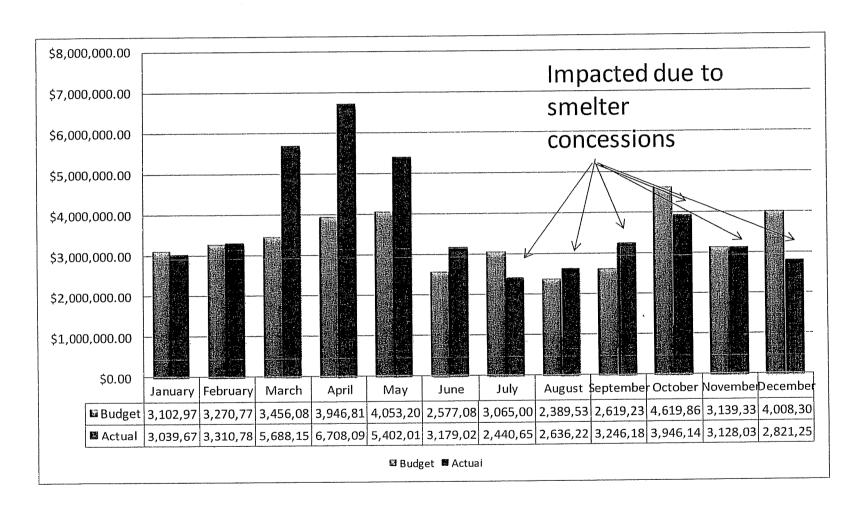

Rivers continues to expend funds throughout March on pursuing the Unwind Transaction, and those expenditures will continue into April and potentially later until the Unwind Transaction is either closed or abandoned. The effects of these expenditures on Big Rivers' cash levels were not accounted for in the initial request and resulting January 5, 2010 cash balance, and cannot be known at this point. As another example, the weakened national economy continues to depress demand for power and thus power prices, and Big Rivers' 2009 power sales revenues likely will not reach the revenues projected. Weather during 2009 will remain an additional unknown variable that could increase or decrease non-Member power sales and resulting revenues. Moreover, 60 days from the date that Big Rivers and the smelters acknowledge that the Unwind Transaction is not going to close, the current Tier 3 sales of power Big Rivers is making to the smelters at a weighted average price of \$48.67 per MWh will terminate. Since Big Rivers projects the market price of power to be much lower than the current Tier 3 price, this will significantly reduce Big Rivers' income from the assumptions made in the *pro forma* revenue requirement.