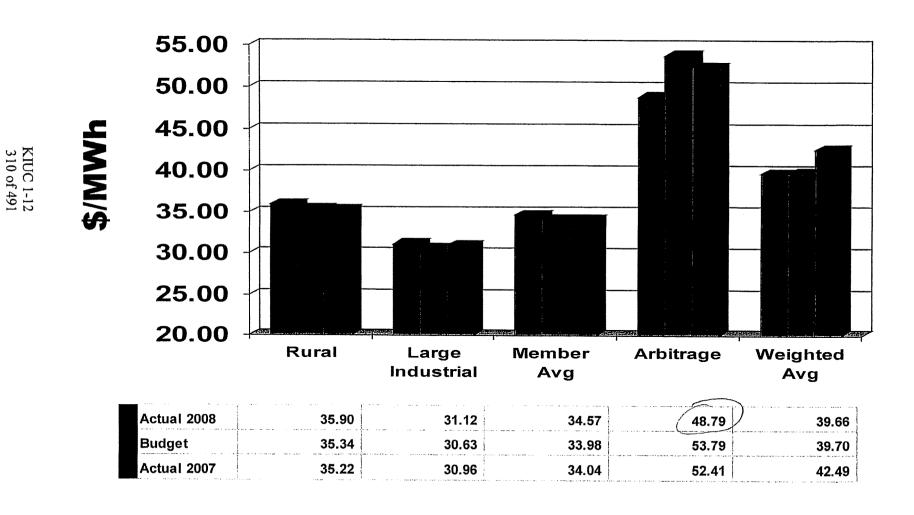

Margin - \$/MWh             | 0.00        | 0.00        | 2.90        |
| Total Sales Margin - \$/MWh                     | 17.80       | 17.15       | 15.24       |
| Rural Sales Margin - Thousands of \$            | 36,169      | 31,918      | 35,293      |
| Large Industrial Sales Margin - Thousands of \$ | 9,598       | 8,378       | 9,584       |
| Arbitrage Sales Margin - Thousands of \$        | 45,991      | 41,034      | 43,447      |
| Forward Sale-Buyback Margin - Thousands of \$   | 0           | 0           | 2,332       |
| Smelters Buythrough Margin - Thousands of \$    | 0           | 0           | 3,273       |
| Total Sales Margin - Thousands of \$            | 91,758      | 81,330      | 93,929      |

### MWh Sales YTD December



# Revenue - \$/MWh Sold YTD December



### Revenue YTD December

(Dollars in Thousands)



KIUC 1-12 311 of 491

# Power Cost - \$/MWh Sold YTD December



### Power Cost YTD December

(Dollars in Thousands)



KIUC 1-12 313 of 491

# Sources & Distribution of Energy YTD December

(Dollars in Thousands)





#### Member - Non-Member Purchased Power Allocation

#### YTD December

#### (Dollars in Thousands)

| our Touchstone Energy' Comperative KLA              | Actual   | Budget  | Actual  |
|-----------------------------------------------------|----------|---------|---------|
|                                                     | 2008     | 2008    | 2007    |
| Purchases for Members                               |          |         |         |
| SEPA Power                                          | 5,936    | 6,834   | 5