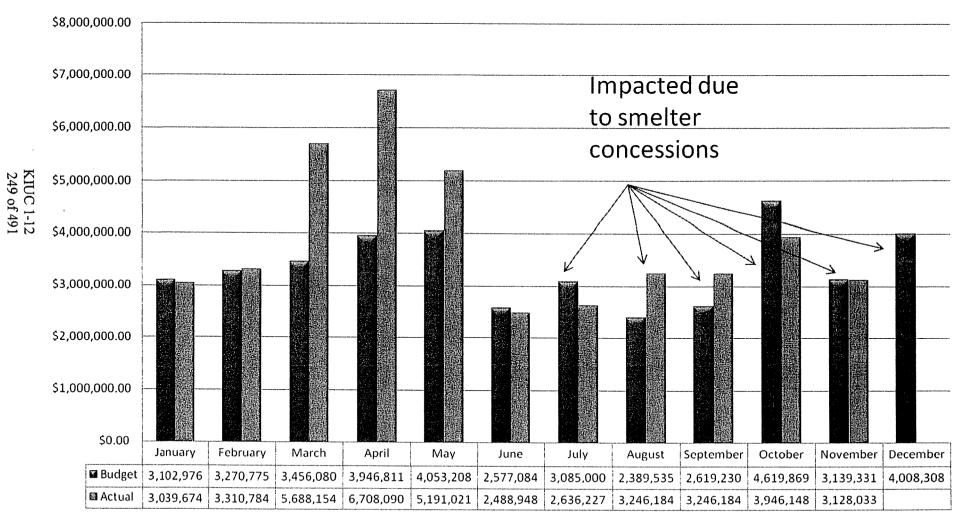

Rivers continues to expend funds throughout March on pursuing the Unwind Transaction, and those expenditures will continue into April and potentially later until the Unwind Transaction is either closed or abandoned. The effects of these expenditures on Big Rivers' cash levels were not accounted for in the initial request and resulting January 5, 2010 cash balance, and cannot be known at this point. As another example, the weakened national economy continues to depress demand for power and thus power prices, and Big Rivers' 2009 power sales revenues likely will not reach the revenues projected. Weather during 2009 will remain an additional unknown variable that could increase or decrease non-Member power sales and resulting revenues. Moreover, 60 days from the date that Big Rivers and the smelters acknowledge that the Unwind Transaction is not going to close, the current Tier 3 sales of power Big Rivers is making to the smelters at a weighted average price of \$48.67 per MWh will terminate. Since Big Rivers projects the market price of power to be much lower than the current Tier 3 price, this will significantly reduce Big Rivers' income from the assumptions made in the *pro forma* revenue requirement.