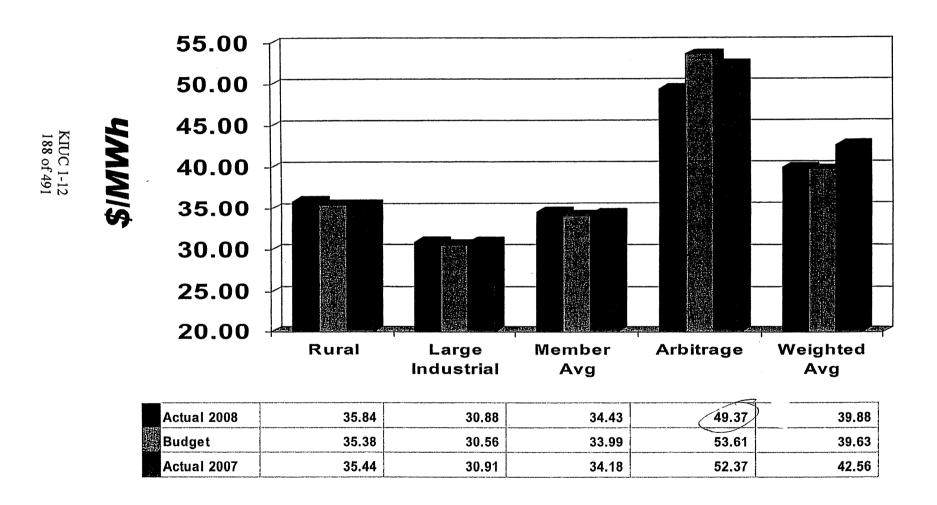

n - Thousands of \$ Large Industrial Sales Margin - Thousands of \$ Arbitrage Sales Margin - Thousands of \$ Forward Sale-Buyback Margin - Thousands of \$ Smelters Buythrough Margin - Thousands of \$ Total Sales Margin - Thousands of \$ | 29,547 ;<br>7,869<br>40,049<br>0<br>0 | 26,069<br>6,668<br>33,755<br>0 | 29,934<br>8,047<br>34,289<br>2,332<br>2,724 |
| Total Sales Margin - Thousands of \$                                                                                                                                                                                                                          | 77,465                                | 66,492                         | 77,326                                      |

# MWh Sales YTD October



# Revenue - \$/MWh Sold YTD October



# Revenue YTD October



# Power Cost - \$/MWh Sold YTD October



# Power Cost YTD October



## Sources & Distribution of Energy YTD October





#### Member - Non-Member Purchased Power Allocation

#### YTD October

|                                                     | Actual   | Budget | Actual  |
|-----------------------------------------------------|----------|--------|---------|
|                                                     | 2008     | 2008   | 2007    |
| Purchases for Members                               |          |        | :       |
| SEPA Power                                          | 4,982    | 5,481  | 4,647   |
| Domtar Cogen Green Power                            | 403      | 403    | 360     |
| Market Power Applied to Members                     | 72 1