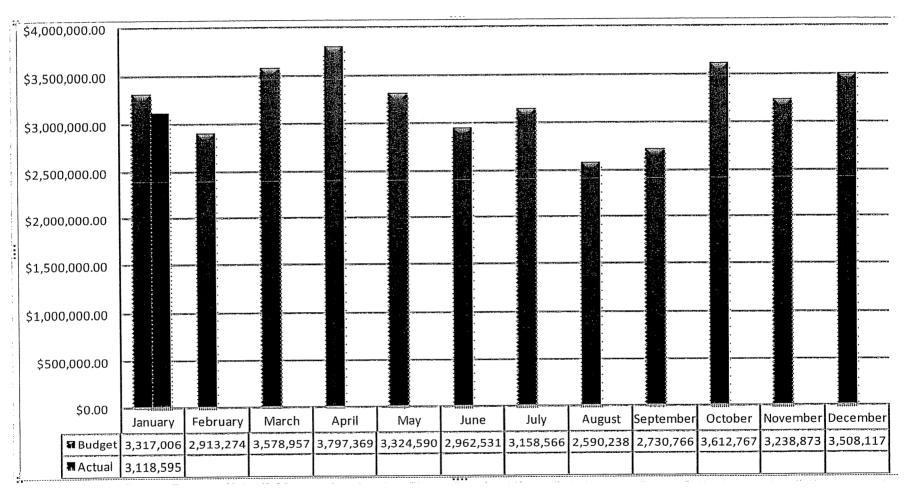

601,937     |     |
| July      | 3,065,000  | 2,440,659  | (624,341)   |     |
| August    | 2,389,535  | 2,636,227  | 246,692     |     |
| September | 2,619,230  | 3,246,184  | 626,954     |     |
| October   | 4,619,869  | 3,946,148  | (673,721)   |     |
| November  | 3,139,331  | 3,128,033  | (11,298)    |     |
| December  | 4,008,308  | 2,821,257  | (1,187,051) | EST |
| Y-T-D     | 40,248,207 | 45,546,248 | 5,298,041   |     |

\*\$4,111,000 in estimated margins lost due to concessions to smelters.

KIUC 1-12 331 of 491



# YEARLY ARBITRAGE MARGINS



KIUC 1-12 332 of 491



# CUMULATIVE ARBITRAGE MARGINS



333 of 491



# BIG RIVERS' PEAK



# 2008 Year to Date \$Savings/Consumer



## \$Savings/Consumer



KIUC 1-12 336 of 491



# ARBITRAGE REPORT





### ARBITRAGE MARGINS



KIUC 1-12 338 of 491



# BUDGET VARIANCE

| MONTH     | BUDGET    | ACTUAL    | VARIANCE  |     |
|-----------|-----------|-----------|-----------|-----|
| January   | 3,317,006 | 3,118,595 | (198,411) | EST |
| February  | 2,913,274 |           |           |     |
| March     | 3,578,597 |           |           |     |
| April     | 3,797,369 |           |           |     |
| May       | 3,324,590 |           |           |     |
| June      | 2,962,531 |           |           |     |
| July      | 3,158,566 |           |           |     |
| August    | 2,590,238 |           |           |     |
| September | 2,730,766 |           |           |     |
| October   | 3,612,767 |           |           |     |
| November  | 3,238,873 |           |           |     |
| December  | 3,508,117 |