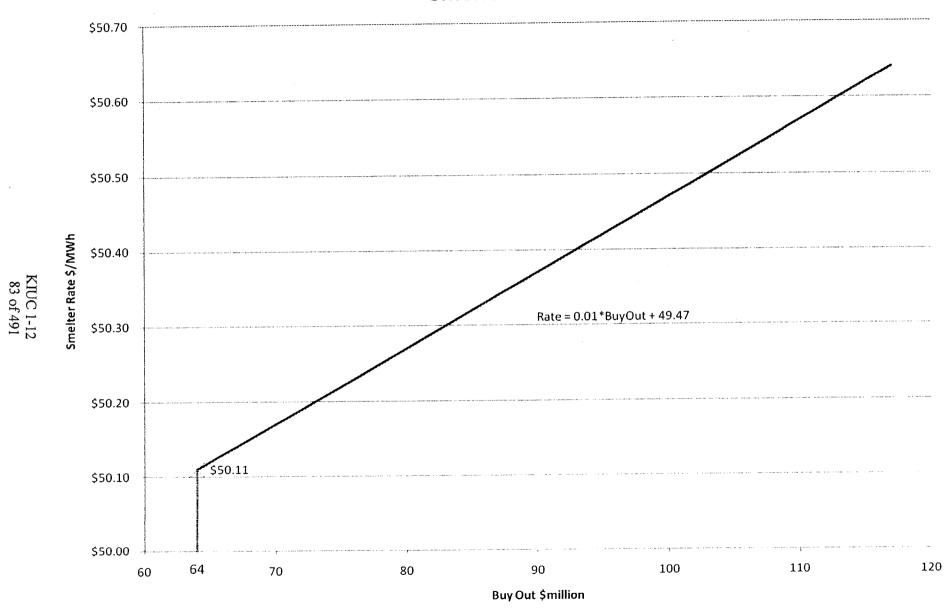

d - \$918 less than Actual 2007; decrease in interest rates 3.09% Actual 2008 avg vs 5.32% Actual 2007 avg

Sale-Leaseback - \$237 more than Actual 2007; compounding of interest



#### Ambac and AIG (8/15/2008)

\$ in billions

| Ar | n | D | a | C |
|----|---|---|---|---|
|    |   |   |   |   |

2<sup>nd</sup> Qtr. 1st Qtr.

.8 (1.7)

**(.5) (1.3)** 

Net Income - GAAP
As Adjusted

KIUC 1-12 81 of 491

**Moody's** 

S&P

Aa3 (4th of 10); Negative

AA (3rd of 10); Negative

<u>AIG</u>

2<sup>nd</sup> Qtr. 1st Qtr.

(5.4) (7.8)

(1.3) (3.6)

Aa3 (4<sup>th</sup> of 10); Negative

AA- (4th of 10); Negative

Annual Revenue (2007)

**(4)** 

110

**Total Assets (6/30/2008)** 

**23** 

1,050

Stockholder's Equity (6/30/2008)

2

90

#### **Non-Smelter Member Rates**



#### **Smelter Rates**





# Financial Report July 2008

**Board Meeting Date: September 19, 2008** 





# **Summary of Operations**

July Year To Date

(Thousands Of Dollars)

|                          | Actual <u>2008</u> | <u>2008</u> | <u>2007</u> |
|--------------------------|--------------------|-------------|-------------|
| Revenues                 | 145,248            | 132,951     | 178,080     |
| Cost of Electric Service | 131,137            | 124,041     | 159,110     |
| Operating Margins        | 14,111             | 8,910       | 18,970      |
| Non-Operating Income-Net | 10,485             | 12,054      | 11,807      |
| Net Margins - YTD July   | 24,596             | 20,964      | 30,777      |
|                          |                    |             |             |





Files review/Mai