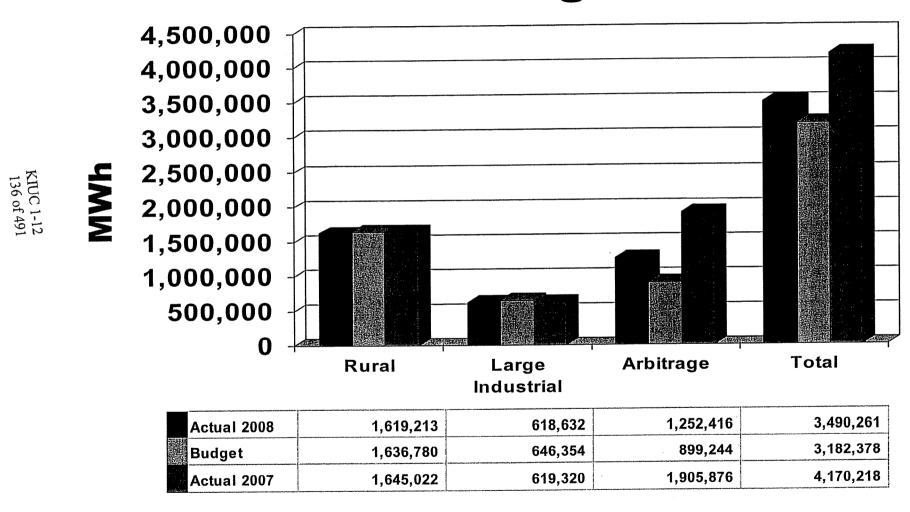

6.41                 | 15.05                 |
| Rural Sales Margin - Thousands of \$            | 23,873             | 20,707                | 24,211                |
| Large Industrial Sales Margin - Thousands of \$ | 6,204              | 5,130                 | 6,506                 |
| Arbitrage Sales Margin - Thousands of \$        | 32,062             | 26,386                | 27,539                |
| Forward Sale-Buyback Margin - Thousands of \$   | 0                  | 0                     | 2,332                 |
| Smelters Buythrough Margin - Thousands of \$    | 0                  | 0                     | 2,179                 |
| Total Sales Margin - Thousands of \$            | 62,139             | 52,223                | 62,767                |

### MWh Sales YTD August



# Revenue - \$/MWh Sold YTD August



### Revenue YTD August



# Power Cost - \$/MWh Sold YTD August



### KIUC 1-12 140 of 491

### Power Cost YTD August



### KIUC 1-

## Sources & Distribution of Energy YTD August





#### Member - Non-Member Purchased Power Allocation

#### YTD August

| Purchases for Members           SEPA Power         4,432           Domtar Cogen Green Power         322           Arbitrage Power Applied to Members         0           LEM Power Applied to Members         41,385           Member Purchased Power         46,139           Other Costs:         43           LEM Ancillaries & Other         43           Total Purchased Power Applied to Members         46,182           Purchases For Non-Members           Arbitrage Power Applied to Non-Members         1,