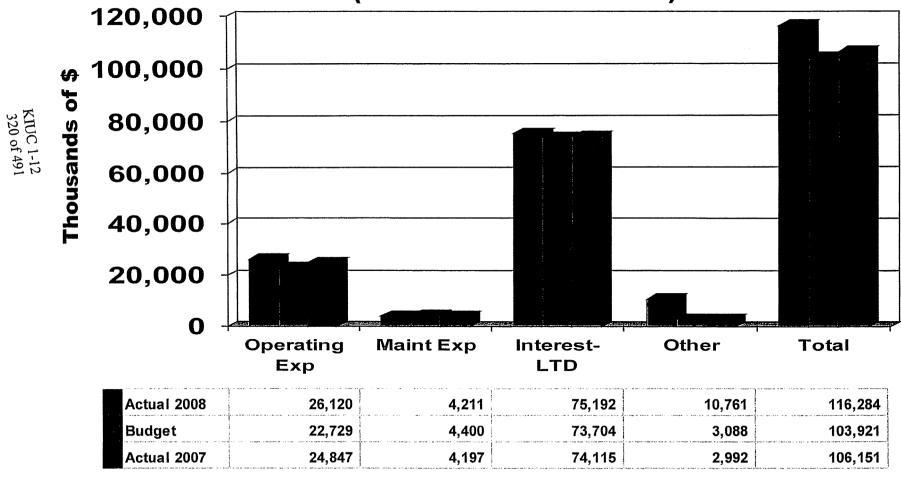

|
| SEPA Power                                       | 235,464        | 304,512        | 195,521        |
| Domtar Cogen Green Power                         | 8,785          | 8,784          | 8,016          |
| Market Power                                     | 32,863         | 23,200         | 1,179,463      |
| LEM Power                                        | 4,934,677      | 4,443,873      | 4,830,682      |
| Total Purchased Power MWh                        | 5,211,789      | 4,780,369      | 6,213,682      |

# Sales Margin - \$/MWh Sold YTD December



### Sales Margin YTD December

(Dollars in Thousands)



# Total Cost of Electric Service (minus Power Cost) - \$/MWh Sold YTD December



# Total Cost of Electric Service (minus Power Cost) YTD December

(Dollars in Thousands)





### **Operating Expense – Transmission**

|              | Actual      | Budget      | Actual      |
|--------------|-------------|-------------|-------------|
|              | <u>2008</u> | <u>2008</u> | <u>2007</u> |
| YTD December | 7,222       | 6,978       | 9,374       |

Actual vs Actual Variance primarily due to:

Transmission of Electricity - \$2,444 less than Actual 2007; primarily SIPC charges related to Smelter Block B sales & TVA Transmission-LEM cancellation

Labor- \$158 more than Actual 2007; more employees in 2008 vs 2007; timing of vacation/sick pay

GIS & EMS System Maintenance - \$91 more than Actual 2007; allocation change-offset in Transmission-Maintenance & General Plant Maintenance



## **Operating Expense - Sales**

| Actual <u>2008</u> | Budget<br><u>2008</u>