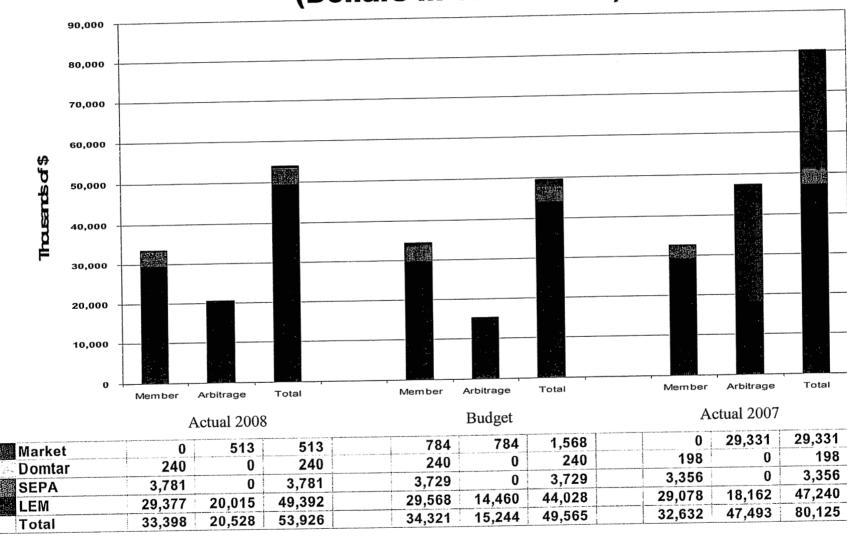

| 0           | 0           | 1,622       |
|                                                                                                                                                                                                                                                               | 49,323      | 42,106      | 50,134      |

# MWh Sales YTD June



# Revenue - \$/MWh Sold YTD June



## Revenue YTD June

(Dollars in Thousands)



# Power Cost - \$/MWh Sold YTD June



# Power Cost YTD June

(Dollars in Thousands)



# Sources & Distribution of Energy YTD June

(Dollars in Thousands)



KIUC 1-12 65 of 491



#### Member - Non-Member Purchased Power Allocation YTD June

#### (Dollars in Thousands)

|