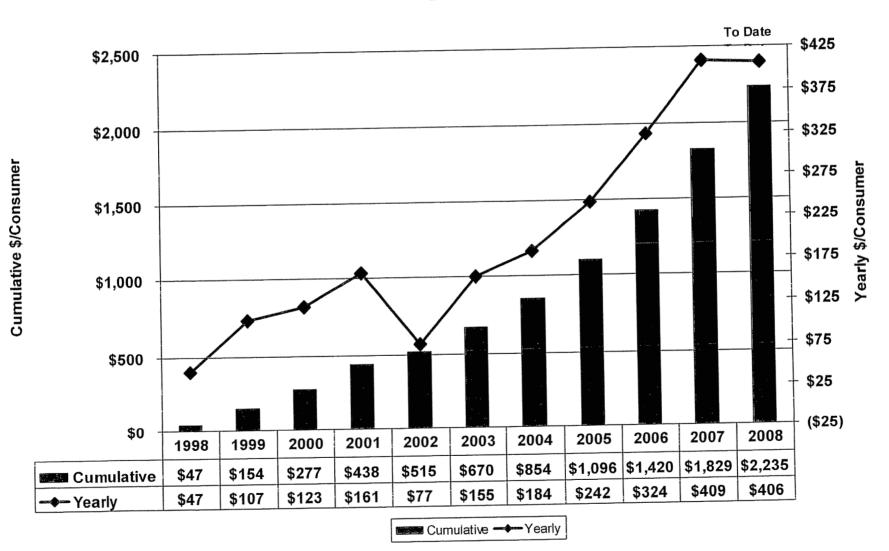

5,402,017  | 1,348,809   |     |
| June      | 2,577,084  | 3,179,021  | 601,937     |     |
| July      | 3,065,000  | 2,440,659  | (624,341)   |     |
| August    | 2,389,535  | 2,636,227  | 246,692     |     |
| September | 2,619,230  | 3,246,184  | 626,954     |     |
| October   | 4,619,869  | 3,946,148  | (673,721)   |     |
| November  | 3,139,331  | 3,128,033  | (11,298)    |     |
| December  | 4,008,308  | 2,821,257  | (1,187,051) | EST |
| Y-T-D     | 40,248,207 | 45,546,248 | 5,298,041   |     |

\*\$4,111,000 in estimated margins lost due to concessions to smelters.

KIUC 1-12 331 of 491



# YEARLY ARBITRAGE MARGINS



KIUC 1-12 332 of 491



# CUMULATIVE ARBITRAGE MARGINS



333 of 491



# BIG RIVERS' PEAK



# 2008 Year to Date \$Savings/Consumer



## \$Savings/Consumer



KIUC 1-12 336 of 491



# ARBITRAGE REPORT





### ARBITRAGE MARGINS



KIUC 1-12 338 of 491



# BUDGET VARIANCE

| MONTH     | BUDGET    | ACTUAL    | VARIANCE  |     |
|-----------|-----------|-----------|-----------|-----|
| January   | 3,317,006 | 3,118,595 | (198,411) | EST |
| February  | 2,913,274 |           |           |     |
| March     | 3,578,597 |           |           |     |
| April     | 3,797,369 |           |           |     |
| May       | 3,324,590 |           |           |     |
| June      | 2,962,531 |           |           |     |
| July      | 3,158,566 |           |           |     |
| August    | 2,590,238 |           |           |     |
| September | 2,730,766 |           |           |     |
| October   | 3,612,767 |           |           |     |
| November