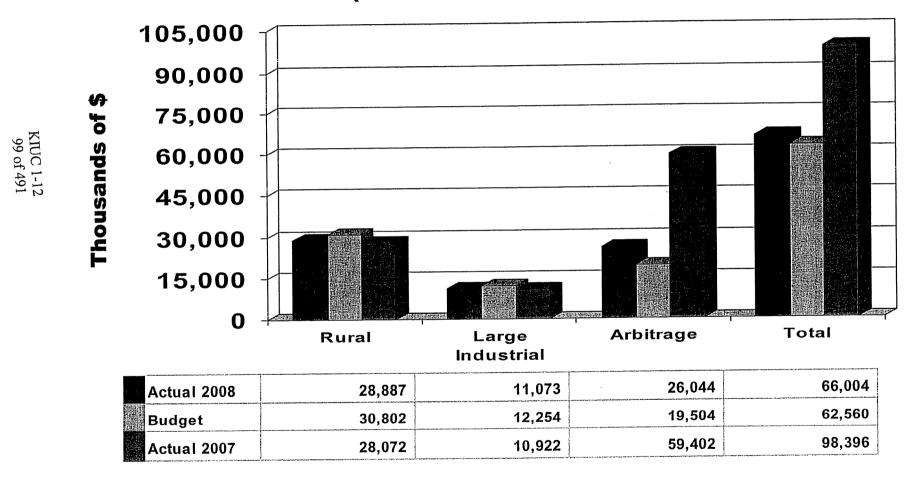

| Large Industrial Sales Margin - Thousands of \$ | 5,452                 | 4,931                 | 5,756              |
| Arbitrage Sales Margin - Thousands of \$        | 29,764                | 23,931                | 25,970             |
| Forward Sale-Buyback Margin - Thousands of \$   | 0                     | 0                     | 2,332              |
| Smelters Buythrough Margin - Thousands of \$    | 0                     | 0                     | 1,901              |
| Total Sales Margin - Thousands of \$            | 55,839                | 47,522                | 56,583             |

# MWh Sales YTD July



# Revenue - \$/MWh Sold YTD July



## Revenue YTD July

(Dollars in Thousands)



# Power Cost - \$/MWh Sold YTD July



# Power Cost YTD July

(Dollars in Thousands)



# Sources & Distribution of Energy YTD July

(Dollars in Thousands)



KIUC 1-12 100 of 491



#### Member - Non-Member Purchased Power Allocation YTD July (Dollars in Thousands)

| <b>\</b>                                            | Actual<br>2008  | Budget<br>2008  | Actual<br>2007 |
|-----------------------------------------------------|-----------------|-----------------|----------------|
| a ad wall own                                       | 2000            |                 | 3,680          |
| Purchases for Members                               | 4,102           | 4,087           | 239            |
| SEPA Power                                          | 281             | 281             | 0              |
| Domtar (Weyerhaeuser) Cogen Green Power             | 0               |