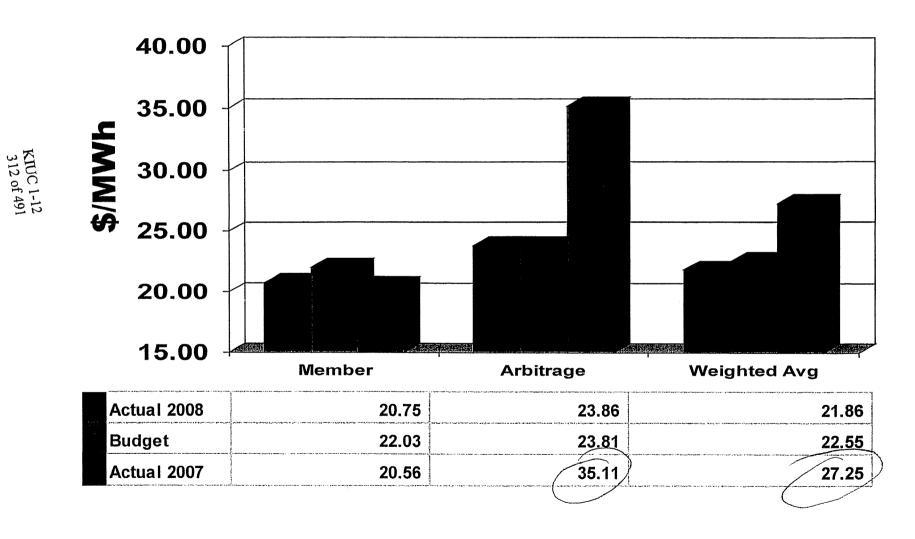

| 17.80       | 17.15       | 15.24       |
| Rural Sales Margin - Thousands of \$            | 36,169      | 31,918      | 35,293      |
| Large Industrial Sales Margin - Thousands of \$ | 9,598       | 8,378       | 9,584       |
| Arbitrage Sales Margin - Thousands of \$        | 45,991      | 41,034      | 43,447      |
| Forward Sale-Buyback Margin - Thousands of \$   | 0           | 0           | 2,332       |
| Smelters Buythrough Margin - Thousands of \$    | 0           | 0           | 3,273       |
| Total Sales Margin - Thousands of \$            | 91,758      | 81,330      | 93,929      |

### MWh Sales YTD December



# Revenue - \$/MWh Sold YTD December



### Revenue YTD December

(Dollars in Thousands)



KIUC 1-12 311 of 491

# Power Cost - \$/MWh Sold YTD December



### Power Cost YTD December

(Dollars in Thousands)



KIUC 1-12 313 of 491

# Sources & Distribution of Energy YTD December

(Dollars in Thousands)





#### Member - Non-Member Purchased Power Allocation

#### YTD December

#### (Dollars in Thousands)

| our Touchstone Energy' Comperative KLA              | Actual   | Budget  | Actual  |
|-----------------------------------------------------|----------|---------|---------|
|                                                     | 2008     | 2008    | 2007    |
| Purchases for Members                               |          |         |         |
| SEPA Power                                          | 5,936    | 6,834   | 5,410   |
| Domtar Cogen Green Power                            | 483      | 483     | 441     |
| Market Power Applie