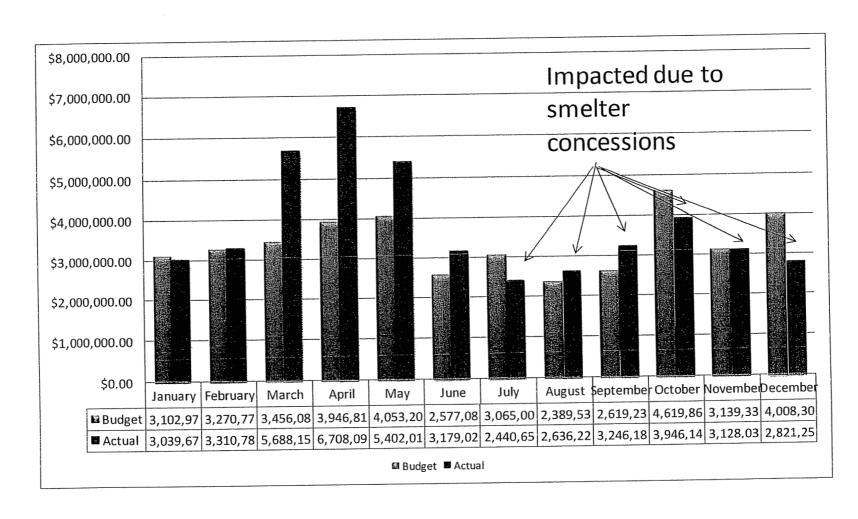

ecember                                          | 11,963             | 19,252                | 19,311                |  |

Actual vs Budget Variance primarily due to:

General Fund - \$3,109 less than Budget; decrease in interest rates; less cash available for investment due to PMCC/Bank of America buyout 2.76% Actual 2008 avg vs 4.50% Budget avg

Sale-Leaseback - \$4,180 less than Budget; PMCC/Bank of America buyout

Actual vs Actual Variance primarily due to:

General Fund - \$3,609 less than Actual 2007; decrease in interest rates; less cash available for investment due to PMCC/Bank of America buyout 2.76% Actual 2008 avg vs 5.19% Actual 2007 avg

Sale-Leaseback - \$3,739 less than Actual 2007; PMCC/Bank of America buyout



# ARBITRAGE REPORT

DECEMBER, 2008





# ARBITRAGE MARGINS





# BUDGET VARIANCE

| MONTH     | BUDGET     | ACTUAL     | VARIANCE    |     |
|-----------|------------|------------|-------------|-----|
| January   | 3,102,976  | 3,039,674  | (63,302)    |     |
| February  | 3,270,775  | 3,310,784  | 40,009      |     |
| March     | 3,456,080  | 5,688,154  | 2,232,074   |     |
| April     | 3,946,811  | 6,708,090  | 2,761,279   |     |
| May       | 4,053,208  | 5,402,017  | 1,348,809   |     |
| June      | 2,577,084  | 3,179,021  | 601,937     |     |
| July      | 3,065,000  | 2,440,659  | (624,341)   |     |
| August    | 2,389,535  | 2,636,227  | 246,692     |     |
| September | 2,619,230  | 3,246,184  | 626,954     |     |
| October   | 4,619,869  | 3,946,148  | (673,721)   |     |
| November  | 3,139,331  | 3,128,033  | (11,298)    |