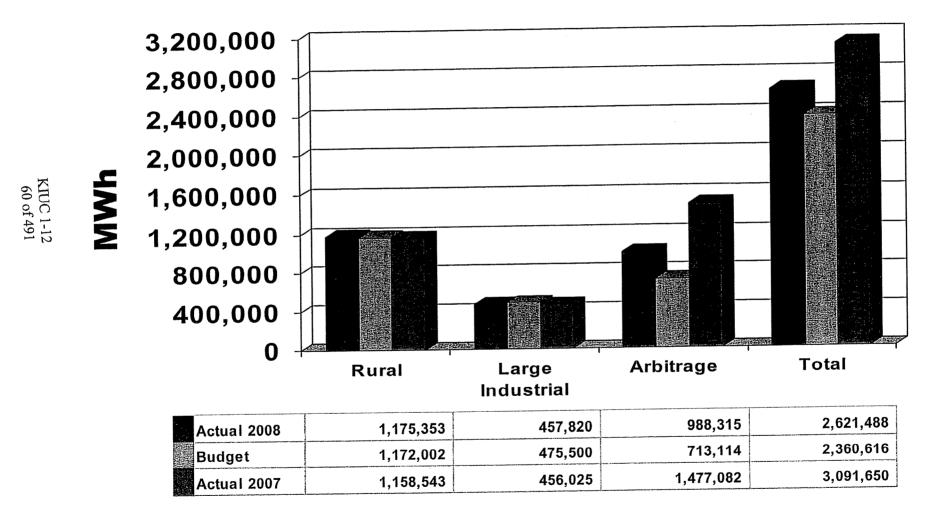

| 0           | 0           | 2,332       |
|                                                                                                                                                                                                                                                               | 0           | 0           | 1,622       |
|                                                                                                                                                                                                                                                               | 49,323      | 42,106      | 50,134      |

# MWh Sales YTD June



# Revenue - \$/MWh Sold YTD June



## Revenue YTD June

(Dollars in Thousands)



# Power Cost - \$/MWh Sold YTD June



# Power Cost YTD June

(Dollars in Thousands)



# Sources & Distribution of Energy YTD June

(Dollars in Thousands)



KIUC 1-12 65 of 491



#### Member - Non-Member Purchased Power Allocation YTD June

#### (Dollars in Thousands)

|