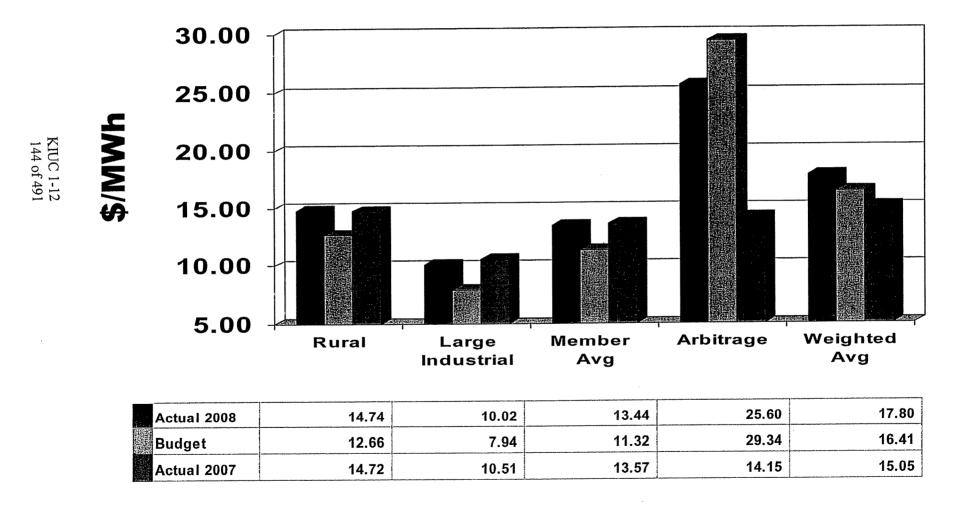

|
| SEPA Power                                                                         | 192,847             | 193,792          | 167,163              |
| Domtar Cogen Green Power                                                           | 5,856               | 5,856            | 5,087                |
| Arbitrage Power                                                                    | 28,359              | 21,600           | 831,691              |
| LEM Power                                                                          | 3,300,551           | 2,987,117        | 3,200,635            |
| Total Purchased Power MWh                                                          | 3,527,613           | 3,208,365        | 4,204,576            |

# Sales Margin - \$/MWh Sold YTD August



### KIUC 1-12 145 of 491

# Sales Margin YTD August



# Total Cost of Electric Service (minus Power Cost) - \$/MWh Sold YTD August



| Actual 2008 | 7.72 | 1.22 | 23.41 | 0.88 | 33.23 |
|-------------|------|------|-------|------|-------|
| Budget      | 6.93 | 1.30 | 21.67 | 0.80 | 30.70 |
| Actual 2007 | 6.85 | 1.29 | 21.91 | 0.92 | 30.97 |

# Total Cost of Electric Service (minus Power Cost) YTD August





### **Operating Expense – Transmission**

| Actual | Budget | Actual |
|--------|--------|--------|
| 2008   | 2008   | 2007   |
| 4,732  | 4,719  | 5,916  |

### YTD August

Actual vs Actual Variance primarily due to:

Transmission of Electricty - \$1,321 less than Actual 2007; primarily SIPC charges related to Smelter Block B sales & TVA Transmission-LEM cancellation

Labor- \$