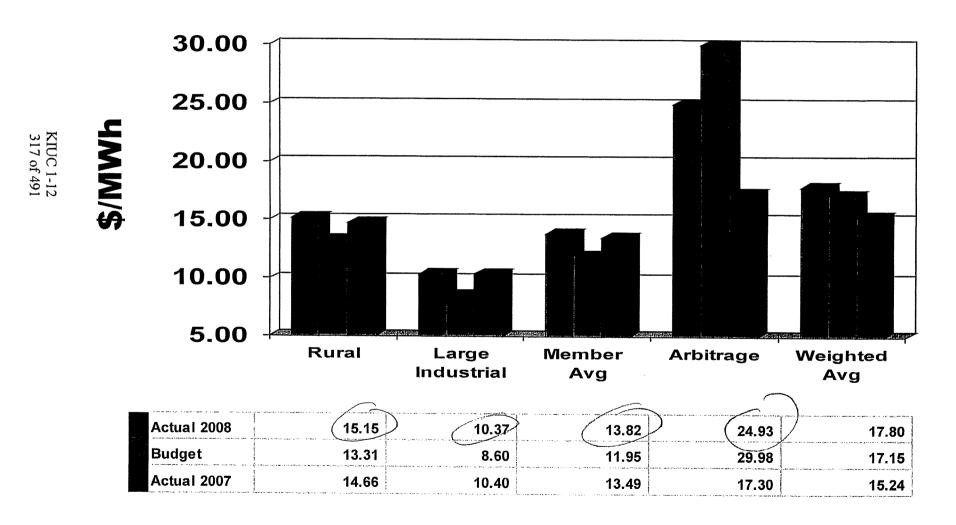

|                |
|                                                  |                |                |                |
| Total Purchased Power MWh                        |                |                |                |
| SEPA Power                                       | 235,464        | 304,512        | 195,521        |
| Domtar Cogen Green Power                         | 8,785          | 8,784          | 8,016          |
| Market Power                                     | 32,863         | 23,200         | 1,179,463      |
| LEM Power                                        | 4,934,677      | 4,443,873      | 4,830,682      |
| Total Purchased Power MWh                        | 5,211,789      | 4,780,369      | 6,213,682      |

# Sales Margin - \$/MWh Sold YTD December



### Sales Margin YTD December

(Dollars in Thousands)



# Total Cost of Electric Service (minus Power Cost) - \$/MWh Sold YTD December



# Total Cost of Electric Service (minus Power Cost) YTD December

(Dollars in Thousands)





### **Operating Expense – Transmission**

|              | Actual      | Budget      | Actual      |
|--------------|-------------|-------------|-------------|
|              | <u>2008</u> | <u>2008</u> | <u>2007</u> |
| YTD December | 7,222       | 6,978       | 9,374       |

Actual vs Actual Variance primarily due to:

Transmission of Electricity - \$2,444 less than Actual 2007; primarily SIPC charges related to Smelter Block B sales & TVA Transmission-LEM cancellation

Labor- \$158 more than Actual 2007; more employees in 2008 vs 2007; timing of vacation/