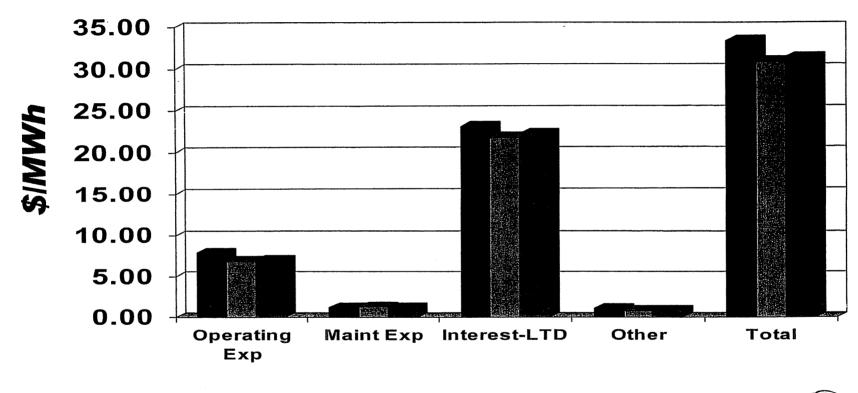

143,920 | 1,371,201 |
| Total Purchased Power MWh Applied to Non-Members | 1,584,995 | 1,147,520 | 2,393,420 |
| Total Purchased Power MWh                        |           |           |           |
| SEPA Power                                       | 201,403   | 236,192   | 175,718   |
| Domtar Cogen Green Power                         | 7,320     | 7,320     | 6,551     |
| Market Power                                     | 31,176    | 23,200    | 1,024,834 |
| LEM Power                                        | 4,107,609 | 3,723,859 | 3,992,141 |
| Total Purchased Power MWh                        | 4,347,508 | 3,990,571 | 5,199,244 |

# Sales Margin - \$|MWh Sold YTD October



# Sales Margin YTD October



## Total Cost of Electric Service (minus Power Cost) - \$/MWh Sold YTD October



| Actual 2008 | 7.90 | 1 24 | 23 12 | 1.10 | 33.36 |
|-------------|------|------|-------|------|-------|
| Budget      | 6.88 | 1.34 | 21.78 |      | 30.87 |
| Actual 2007 | 7.02 | 1.23 | 22.23 | 0.90 | 31.38 |

# Total Cost of Electric Service (minus Power Cost) YTD October





## Other Operating Revenue & Income

**Actual** 2008 8,460

**Budget** 2008 7,970

**Actual** 2007 8,118

YTD October

Actual vs Budget Variance primarily due to:/ BREC Power Supply Transmission (Arbitrage) (- \$599 more than Budget Domtar Cogen Transmission (Arbitrage) - \$58 less than Budget

Other Miscellaneous Transmission - \$55 less than Budget



### Operating Expense - Transmission

|             | Actual | Budget      | Actual      |
|-------------|--------|-------------|-------------|
|             |