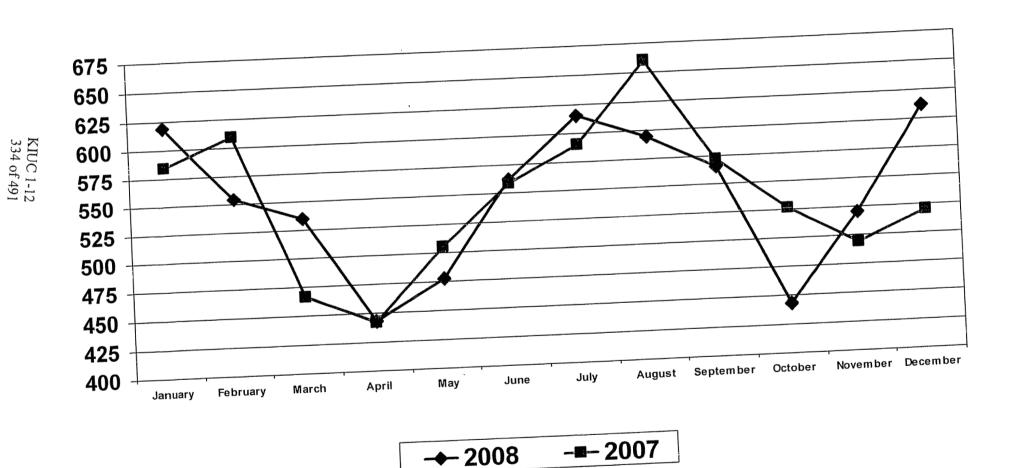

811  | 6,708,090  | 2,761,279   |     |
| May       | 4,053,208  | 5,402,017  | 1,348,809   |     |
| June      | 2,577,084  | 3,179,021  | 601,937     |     |
| July      | 3,065,000  | 2,440,659  | (624,341)   |     |
| August    | 2,389,535  | 2,636,227  | 246,692     |     |
| September | 2,619,230  | 3,246,184  | 626,954     |     |
| October   | 4,619,869  | 3,946,148  | (673,721)   |     |
| November  | 3,139,331  | 3,128,033  | (11,298)    |     |
| December  | 4,008,308  | 2,821,257  | (1,187,051) | EST |
| Y-T-D     | 40,248,207 | 45,546,248 | 5,298,041   |     |

\*\$4,111,000 in estimated margins lost due to concessions to smelters.

KIUC 1-12 331 of 491



# YEARLY ARBITRAGE MARGINS



KIUC 1-12 332 of 491



# CUMULATIVE ARBITRAGE MARGINS



333 of 491



# BIG RIVERS' PEAK



# 2008 Year to Date \$Savings/Consumer



## \$Savings/Consumer



KIUC 1-12 336 of 491



# ARBITRAGE REPORT





### ARBITRAGE MARGINS



KIUC 1-12 338 of 491



# BUDGET VARIANCE

| MONTH     | BUDGET    | ACTUAL    | VARIANCE  |     |
|-----------|-----------|-----------|-----------|-----|
| January   | 3,317,006 | 3,118,595 | (198,411) | EST |
| February  | 2,913,274 |           |           |     |
| March     | 3,578,597 |           |           |     |
| April     | 3,797,369 |           |           |     |
| May       | 3,324,590 |           |           |     |
| June      | 2,962,531 |           |           |     |
| July      | 3,158,566 |           |           |     |
| August    | 2,590,238 |           |           |     |
| September | 2,730,766 |           |           |     |