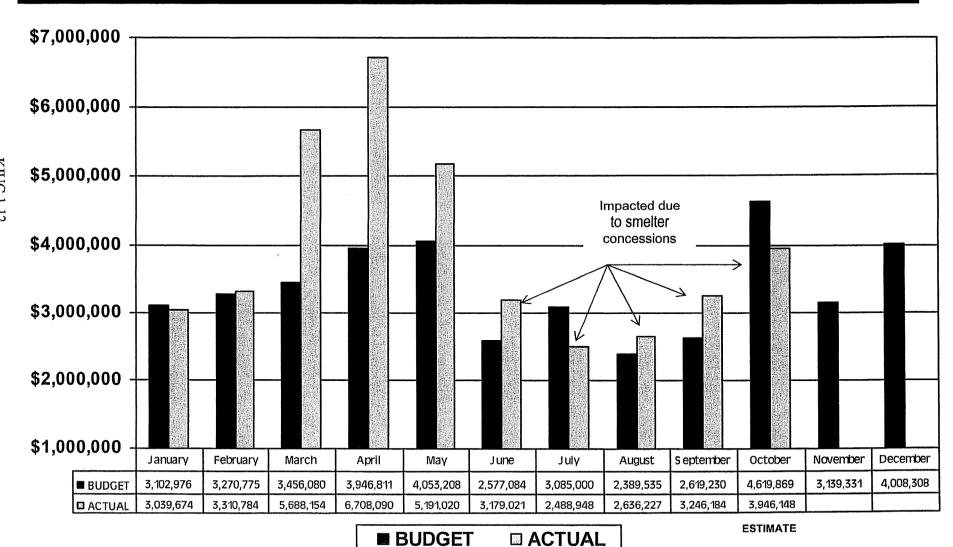

TOTAL         LINE VOLTAGES         ANNUAL         BUDGET PER         CYCLE IN         BUDGET PER         CONTRACTED           MILES         & MILES         BUDGET         MILE TOTAL SYS         YEARS         MILE IN CYCLE         ROW MILE           1,279         69, 138, 161,345         \$1,400,000         \$1,095         4         \$4,378           75,000         \$75,000,000         \$1,000         4         \$4,000           1,800         69-1500, 161-300         \$0         4         \$0         \$8,700           1,400         69-1200, 161-150, 345-60         \$2,000,000         \$1,429         4         \$5,714           6,000         69, 138, 161, 345, 500         \$3,800,000         \$633         5         \$3,167 |





# ARBITRAGE REPORT

OCTOBER, 2008



#### ARBITRAGE MARGINS



# **BUDGET VARIANCE**

| MONTH            | BUDGET     | ACTUAL