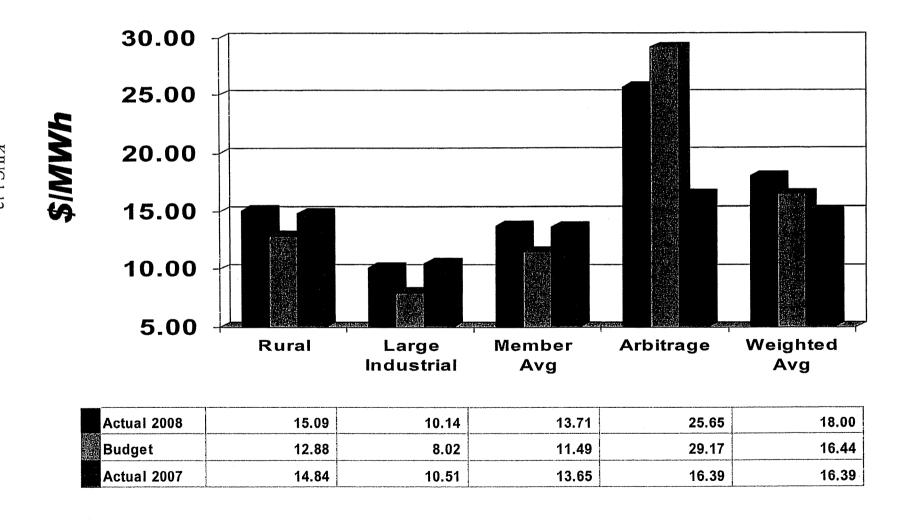

| 29,892    | 3,600     | 947,123   |
| LEM Power Applied to Non-Members                 | 1,384,415 | 1,000,948 | 1,209,642 |
| Total Purchased Power MWh Applied to Non-Members | 1,414,307 | 1,004,548 | 2,156,765 |
| Total Purchased Power MWh                        |           |           |           |
| SEPA Power                                       | 197,749   | 201,472   | 171,885   |
| Domtar Cogen Green Power                         | 6,576     | 6,576     | 5,807     |
| Arbitrage Power                                  | 30,851    | 23,200    | 949,425   |
| LEM Power                                        | 3,698,402 | 3,358,152 | 3,584,194 |
| Total Purchased Power MWh                        | 3,933,578 | 3,589,400 | 4,711,311 |

# Sales Margin - \$|MWh Sold YTD September



#### KIUC 1-12 273 of 491

# Sales Margin YTD September

(Dollars in Thousands)



# Total Cost of Electric Service (minus Power Cost) - \$/MWh Sold YTD September



| Actual 2008 | 7.66 | 1.24 | 23.39 | 0.87 | ,33.16 |
|-------------|------|------|-------|------|--------|
| Budget      | 6.83 | 1.34 | 21.60 | 0.84 | 30.61  |
| Actual 2007 | 6.90 | 1.23 | 21.97 | 0.90 | 31.00  |

# Total Cost of Electric Service (minus Power Cost) YTD September

(Dollars in Thousands)





## Operating Expense - Transmission

|               | Actual | Budget | Actual       |
|---------------|--------|--------|--------------|
|               | 2008   | 2008   | <u> 2007</u> |
| YTD September | 5,312  | 5,262  | 6,706        |

#### Actual vs Actual Variance primarily due to:

Transmission of Electricty -