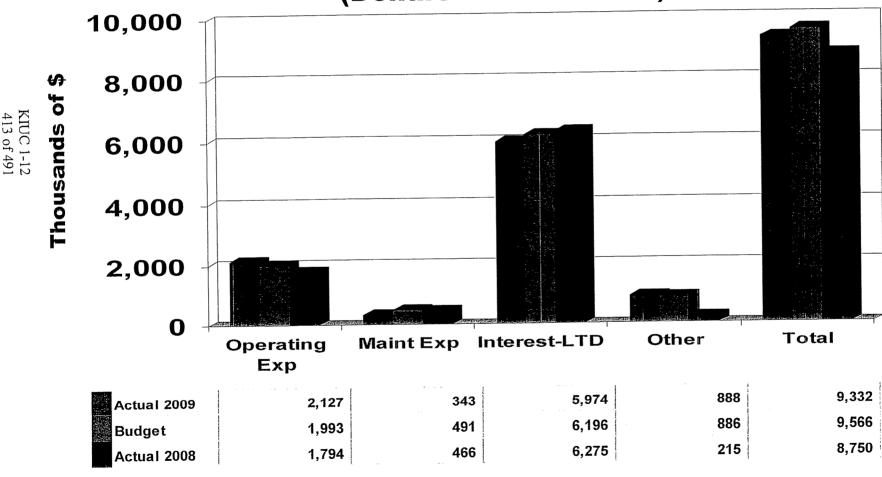

Big Rivers Electric Corporation

Case No. 2009-00040

Listing of Long-Term Debt

|   |                           |                                   | Orig                | inal                | Curi              | rent              | Curr    |        |                                                 |  |  |  |  |
|---|---------------------------|-----------------------------------|---------------------|---------------------|-------------------|-------------------|---------|--------|-------------------------------------------------|--|--|--|--|
|   |                           |                                   |                     |                     | Outstandin        | o Balance         | Interes | t Rate |                                                 |  |  |  |  |
|   |                           | l l                               | Amount              |                     |                   | GAAP              | Stated  | GAAP   | Repayment Schedule                              |  |  |  |  |
| 1 | Debt Instrument           | Entity Holding the Debt           | Stated              | GAAP                | Stated            | O/Aii             | 0.0.00  |        |                                                 |  |  |  |  |
| , | DOD! WINDOW               | U.S. Department of Agriculture,   |                     |                     | \$ 759,850,402.00 | \$ 756,847,311.14 | 5.75%   | 5.81%  | See attached amortization schedule              |  |  |  |  |
| 2 | New RUS Promissory Note   | Rural Utility Service             | \$ 1,022,583,000.00 | \$ 1,016,280,499.49 | \$ 759,650,402.00 | Ψ 100,011,01111   |         |        | Payments based on arbitrage calculation - Any   |  |  |  |  |
| 2 |                           | U.S. Department of Agriculture,   |                     | 61.030,034.08       | 245.530,257.30    | 103,529,608.05    | 0.00%   | 5.81%  | remaining balance due December 2023             |  |  |  |  |
| 3 | RUS ARVP Note             | Rural Utility Service             | 265,000,000.00      | 61,030,034.08       | 240,000,207.00    |                   |         |        | Interest paid every 28 days - Principal due     |  |  |  |  |
|   | County of Ohio, Kentucky, |                                   |                     | 83,300,000.00       | 83,300,000.00     | 83,300,000.00     | 18.00%  | 18.00% | October 2022                                    |  |  |  |  |
|   | Promissory Note           | Unknown                           | 83,300,000.00       | 83,300,000.00       | 00,000,000.00     |                   |         |        | Interest paid every June & December - Principal |  |  |  |  |
| - | County of Ohio, Kentucky, |                                   | 50,000,000,00       | 58,800,000.00       | 58,800,000.00     | 58,800,000.00     | 4.73%   | 4.73%  | due June 2013                                   |  |  |  |  |
|   | Promissory Note           | Unknown                           | 58,800,000.00       | 30,800,000.00       |                   |                   |         |        |                                                 |  |  |  |  |
|   | LEM Settlement Promissory |                                   | 40.075.003.00       | 19,675,603.00       | 15,562,713.62     | 15,562,713.62     | 8.00%   | 8.00%  | See attached amortization schedule              |  |  |  |  |
|   | Note                      | LG&E Energy Marketing Inc.        | 19,675,603.00       | 19,070,000.00       | 10,0021:101       |                   |         |        | Interest paid monthly - Principal due December  |  |  |  |  |
|   |                           |                                   | 12,380,000.00       | 12,380,000.00       | 12,380,000.00     | 12,380,000.00     | 8.50%   | 8.50%  | 2009                                            |  |  |  |  |
| 7 | PMCC Promissory Note      | Philip Morris Capital Corporation | 12,300,000.00       | 12,000,000.00       | 1                 |                   |         |        |                                                 |  |  |  |  |