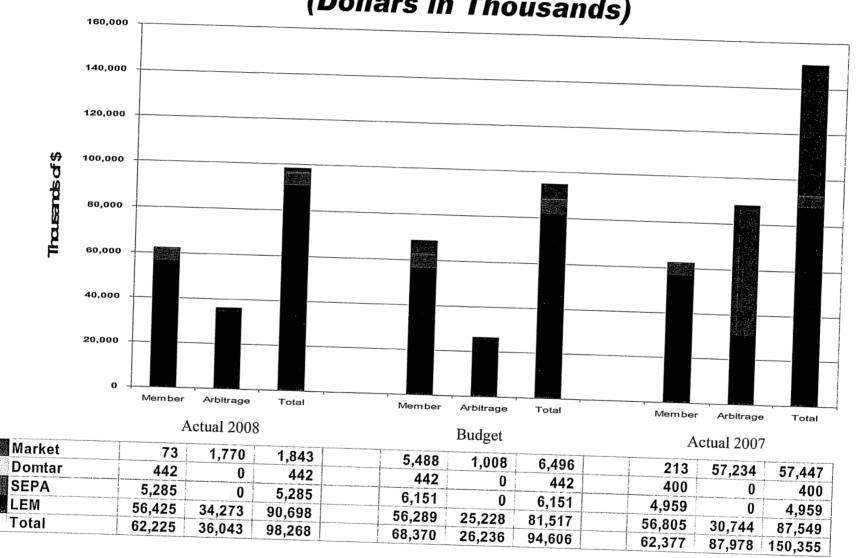

Big Rivers Electric Corporation

Case No. 2009-00040

Listing of Long-Term Debt

|   |                           |                                   | Orig                | inal                | Curi              | rent              | Curr    |        |                                                 |  |  |  |  |
|---|---------------------------|-----------------------------------|---------------------|---------------------|-------------------|-------------------|---------|--------|-------------------------------------------------|--|--|--|--|
|   |                           |                                   |                     |                     | Outstandin        | o Balance         | Interes | t Rate |                                                 |  |  |  |  |
|   |                           | l l                               | Amount              |                     |                   | GAAP              | Stated  | GAAP   | Repayment Schedule                              |  |  |  |  |
| 1 | Debt Instrument           | Entity Holding the Debt           | Stated              | GAAP                | Stated            | O/Aii             | 0.0.00  |        |                                                 |  |  |  |  |
| , | DOD! WINDOW               | U.S. Department of Agriculture,   |                     |                     | \$ 759,850,402.00 | \$ 756,847,311.14 | 5.75%   | 5.81%  | See attached amortization schedule              |  |  |  |  |
| 2 | New RUS Promissory Note   | Rural Utility Service             | \$ 1,022,583,000.00 | \$ 1,016,280,499.49 | \$ 759,650,402.00 | Ψ 100,011,01111   |         |        | Payments based on arbitrage calculation - Any   |  |  |  |  |
| 2 |                           | U.S. Department of Agriculture,   |                     | 61.030,034.08       | 245.530,257.30    | 103,529,608.05    | 0.00%   | 5.81%  | remaining balance due December 2023             |  |  |  |  |
| 3 | RUS ARVP Note             | Rural Utility Service             | 265,000,000.00      | 61,030,034.08       | 240,000,207.00    |                   |         |        | Interest paid every 28 days - Principal due     |  |  |  |  |
|   | County of Ohio, Kentucky, |                                   |                     | 83,300,000.00       | 83,300,000.00     | 83,300,000.00     | 18.00%  | 18.00% | October 2022                                    |  |  |  |  |
|   | Promissory Note           | Unknown                           | 83,300,000.00       | 83,300,000.00       | 00,000,000.00     |                   |         |        | Interest paid every June & December - Principal |  |  |  |  |
| - | County of Ohio, Kentucky, |                                   | 50,000,000,00       | 58,800,000.00       | 58,800,000.00     | 58,800,000.00     | 4.73%   | 4.73%  | due June 2013                                   |  |  |  |  |
|   | Promissory Note           | Unknown                           | 58,800,000.00       | 30,800,000.00       |                   |                   |         |        |                                                 |  |  |  |  |
|   | LEM Settlement Promissory |                                   | 40.075.003.00       | 19,675,603.00       | 15,562,713.62     | 15,562,713.62     | 8.00%   | 8.00%  | See attached amortization schedule              |  |  |  |  |
|   | Note                      | LG&E Energy Marketing Inc.        | 19,675,603.00       | 19,070,000.00       | 10,0021:101       |                   |         |        | Interest paid monthly - Principal due December  |  |  |  |  |
|   |                           |                                   | 12,380,000.00       | 12,380,000.00       | 12,380,000.00     | 12,380,000.00     | 8.50%   | 8.50%  | 2009                                            |  |  |  |  |
| 7 | PMCC Promissory Note      | Philip Morris Capital Corporation | 12,300,000.00       | 12,000,000.00       | 1                 |                   |         |        |                                                 |  |  |  |  |