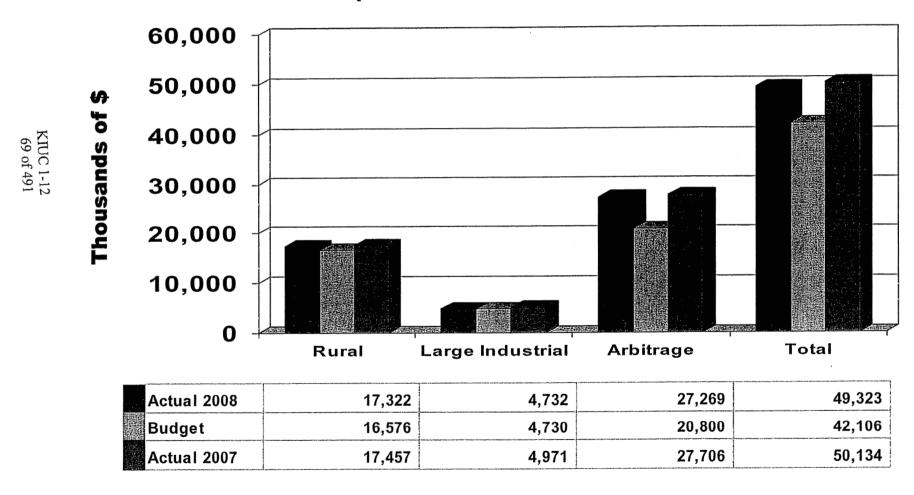

| 6,655            | 5,600            | 571,023          |
|                                                                                                                                                                                                | 2,456,928        | 2,192,004        | 2,387,482        |
|                                                                                                                                                                                                | <b>2,650,157</b> | <b>2,379,892</b> | 3,117,430        |

# Sales Margin - \$/MWh Sold YTD June



# Sales Margin YTD June

(Dollars in Thousands)



# Total Cost of Electric Service (minus Power Cost) - \$/MWh Sold YTD June



# Total Cost of Electric Service (minus Power Cost) YTD June

(Dollars in Thousands)





Y

# Other Operating Revenue & Income

|          | Actual <u>2008</u> | Budget<br><u>2008</u> | Actual <u>2007</u> |
|----------|--------------------|-----------------------|--------------------|
| /TD June | 5,186              | 4,780                 | 4,871              |

Actual vs Budget Variance primarily due to:

BREC Power Supply Transmission- Actual 2008 \$473 more than Budget Smelter Tier 3 Transmission Revenue - Actual 2008 \$24 less than Budget; Domtar Cogen Transmission - Actual 2008 \$21 less than Budget; Other Transmission - Actual 2008 \$19 less than Budget



# **Operating Expense – Transmission**

|