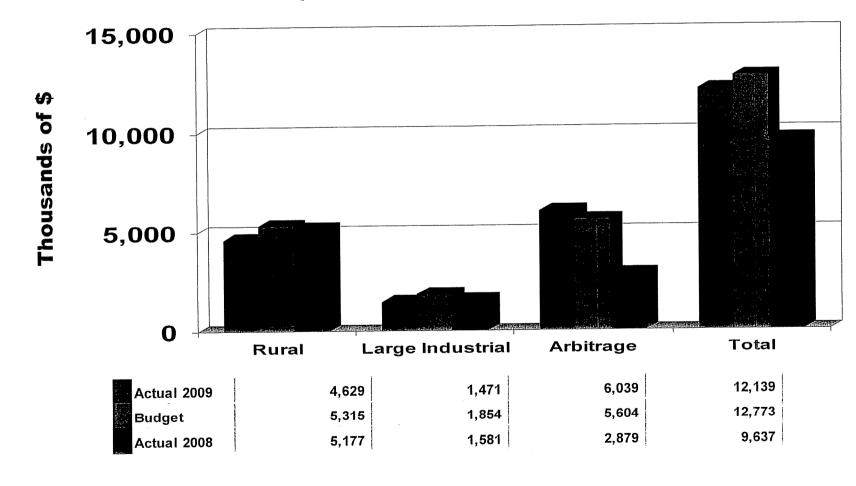

| 905         | 670         | 780         |
|                                                                                                                                                                    | 2,570       | 2,876       | 3,103       |
|                                                                                                                                                                    | 7,696       | 6,686       | 7,370       |

## MWh Sales January



## Revenue - \$/MWh Sold January



KIUC 1-12 403 of 491

## Revenue January

(Dollars in Thousands)



KIUC 1-12 404 of 491

## Power Cost - \$/MWh Sold January



## Power Cost January

(Dollars in Thousands)



KIUC 1-12 406 of 491

### Sources & Distribution of Energy January



KIUC 1-12 407 of 491



#### Member - Non-Member Purchased Power Allocation

#### January

#### (Dollars in Thousands)

| en Cooperative XI.                                  | Actual | Budget<br>2009 | Actual<br>2008                          |
|-----------------------------------------------------|--------|----------------|-----------------------------------------|
|                                                     | 2009   |                |                                         |
| Purchases for Members                               | 878    | 540            | 529                                     |
| SEPA Power                                          | 0      | 41             | 41