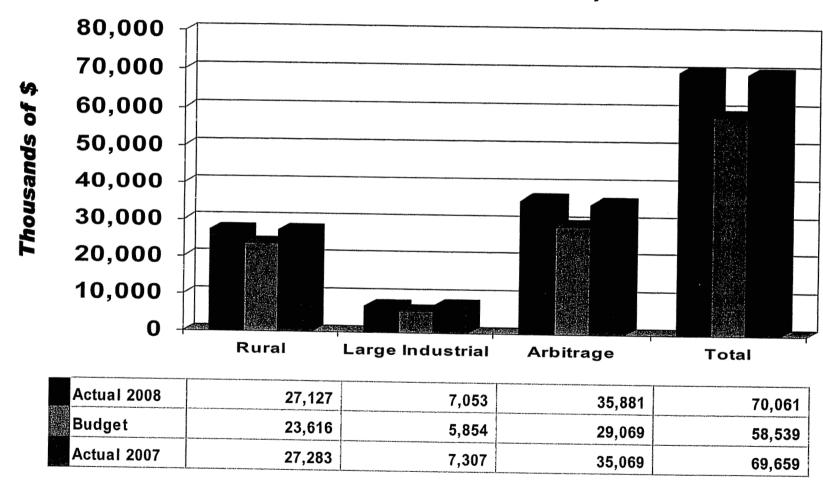

| 1,384,415 | 1,000,948 | 1,209,642 |
| Total Purchased Power MWh Applied to Non-Members | 1,414,307 | 1,004,548 | 2,156,765 |
| Total Purchased Power MWh                        |           |           |           |
| SEPA Power                                       | 197,749   | 201,472   | 171,885   |
| Domtar Cogen Green Power                         | 6,576     | 6,576     | 5,807     |
| Arbitrage Power                                  | 30,851    | 23,200    | 949,425   |
| LEM Power                                        | 3,698,402 | 3,358,152 | 3,584,194 |
| Total Purchased Power MWh                        | 3,933,578 | 3,589,400 | 4,711,311 |

# Sales Margin - \$|MWh Sold YTD September



#### KIUC 1-12 273 of 491

# Sales Margin YTD September

(Dollars in Thousands)



# Total Cost of Electric Service (minus Power Cost) - \$/MWh Sold YTD September



| Actual 2008 | 7.66 | 1.24 | 23.39 | 0.87 | ,33.16 |
|-------------|------|------|-------|------|--------|
| Budget      | 6.83 | 1.34 | 21.60 | 0.84 | 30.61  |
| Actual 2007 | 6.90 | 1.23 | 21.97 | 0.90 | 31.00  |

# Total Cost of Electric Service (minus Power Cost) YTD September

(Dollars in Thousands)





## Operating Expense - Transmission

|               | Actual | Budget | Actual       |
|---------------|--------|--------|--------------|
|               | 2008   | 2008   | <u> 2007</u> |
| YTD September | 5,312  | 5,262  | 6,706        |

#### Actual vs Actual Variance primarily due to:

Transmission of Electricty - \$1,591 less than Actual 2007; primarily SIPC charges related to Smelter Block B s