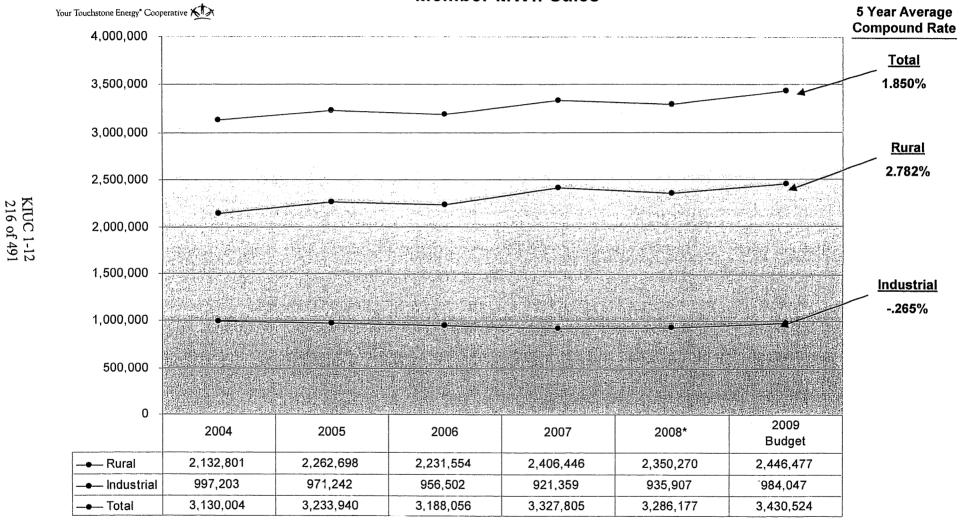

|             |         | 0         | 0           |         |
| Domtar Backup*            |           | (369,036)   | )       | 16,778    | 829,364     | 49.43   |
|                           | 1,684,995 | 80,435,118  | 47.74   | 1,798,688 | 90,030,288  | 50.05   |
| ELECTRIC ENERGY REVENUES  | 5,115,519 | 200,760,120 | 39.25   | 5,084,865 | 202,908,061 | 39.90   |
|                           | =======   | =========   | ======: | =======   |             | ======= |

<sup>\*2009</sup> Budget for Domtar Cogeneration Backup Power reflects revenue from the additional monthly charge and the metering and billing charges (\$269,748); offset by transmission costs (\$398,064); and LEM ancillaries (\$240,720). \*\*2008 reflects ten months of actual and two months of budget



#### Member MWh Sales



<sup>\*2008</sup> reflects ten months of actual and two months of budget



#### **Member Industrial Sales – Energy Billing Units**

|                                                   | 2009 BUDGET | 2008*       | VARIA       | NCE      |
|---------------------------------------------------|-------------|-------------|-------------|----------|
|                                                   | KWH         | KWH         | KWH         | % Change |
| INDUSTRIALS:                                      |             |             |             |          |
| Accuride                                          | 32,011,000  | 25,428,610  | 6,582,390   | 25.89%   |
| Alcoa Automotive                                  | 1,656,000   | 1,658,338   | (2,338)     | -0.14%   |
| Aleris International