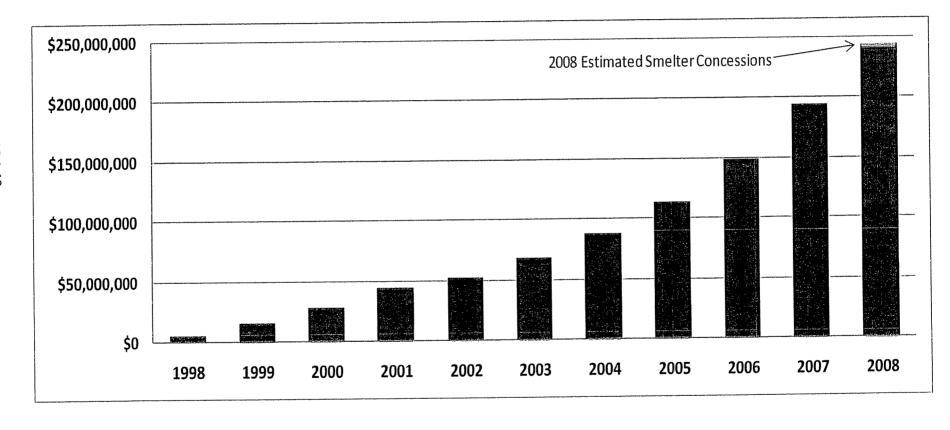

Rivers continues to expend funds throughout March on pursuing the Unwind Transaction, and those expenditures will continue into April and potentially later until the Unwind Transaction is either closed or abandoned. The effects of these expenditures on Big Rivers' cash levels were not accounted for in the initial request and resulting January 5, 2010 cash balance, and cannot be known at this point. As another example, the weakened national economy continues to depress demand for power and thus power prices, and Big Rivers' 2009 power sales revenues likely will not reach the revenues projected. Weather during 2009 will remain an additional unknown variable that could increase or decrease non-Member power sales and resulting revenues. Moreover, 60 days from the date that Big Rivers and the smelters acknowledge that the Unwind Transaction is not going to close, the current Tier 3 sales of power Big Rivers is making to the smelters at a weighted average price of \$48.67 per MWh will terminate. Since Big Rivers projects the market price of power to be much lower than the current Tier 3 price, this will significantly reduce Big Rivers' income from the assumptions made in the *pro forma* revenue requirement.