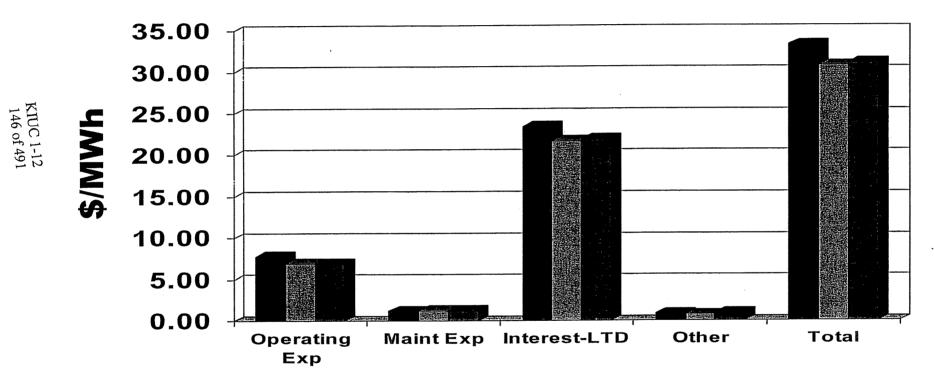

163              |
| Domtar Cogen Green Power                                                           | 5,856               | 5,856            | 5,087                |
| Arbitrage Power                                                                    | 28,359              | 21,600           | 831,691              |
| LEM Power                                                                          | 3,300,551           | 2,987,117        | 3,200,635            |
| Total Purchased Power MWh                                                          | 3,527,613           | 3,208,365        | 4,204,576            |

# Sales Margin - \$/MWh Sold YTD August



### KIUC 1-12 145 of 491

# Sales Margin YTD August



# Total Cost of Electric Service (minus Power Cost) - \$/MWh Sold YTD August



| Actual 2008 | 7.72 | 1.22 | 23.41 | 0.88 | 33.23 |
|-------------|------|------|-------|------|-------|
| Budget      | 6.93 | 1.30 | 21.67 | 0.80 | 30.70 |
| Actual 2007 | 6.85 | 1.29 | 21.91 | 0.92 | 30.97 |

# Total Cost of Electric Service (minus Power Cost) YTD August





### **Operating Expense – Transmission**

| Actual | Budget | Actual |
|--------|--------|--------|
| 2008   | 2008   | 2007   |
| 4,732  | 4,719  | 5,916  |

### YTD August

Actual vs Actual Variance primarily due to:

Transmission of Electricty - \$1,321 less than Actual 2007; primarily SIPC charges related to Smelter Block B sales & TVA Transmission-LEM cancellation

Labor- \$77 more than Actual 2007; more employees in 2008 vs 2007; timing of vacation/sick pay

GIS System Maintenance - \$24 more than Actual 2