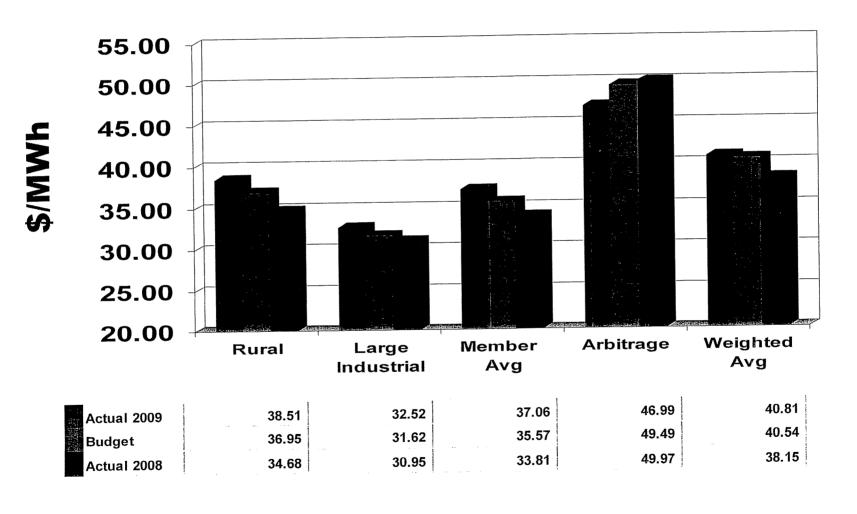

e Sales Margin - Thousands of \$ Total Sales Margin - Thousands of \$ | 4,221       | 3,140       | 3,487       |
|                                                                                                                                                                    | 905         | 670         | 780         |
|                                                                                                                                                                    | 2,570       | 2,876       | 3,103       |
|                                                                                                                                                                    | 7,696       | 6,686       | 7,370       |

## MWh Sales January



## Revenue - \$/MWh Sold January



KIUC 1-12 403 of 491

## Revenue January

(Dollars in Thousands)



KIUC 1-12 404 of 491

## Power Cost - \$/MWh Sold January



## Power Cost January

(Dollars in Thousands)



KIUC 1-12 406 of 491

### Sources & Distribution of Energy January



KIUC 1-12 407 of 491



#### Member - Non-Member Purchased Power Allocation

#### January

#### (Dollars in Thousands)

| en Cooperative XI.                                  | Actual | Budget<br>2009 | Actual<br>2008                          |
|-----------------------------------------------------|--------|----------------|-----------------------------------------|
|                                                     | 2009   |                |                                         |
| Purchases for Members                               | 87