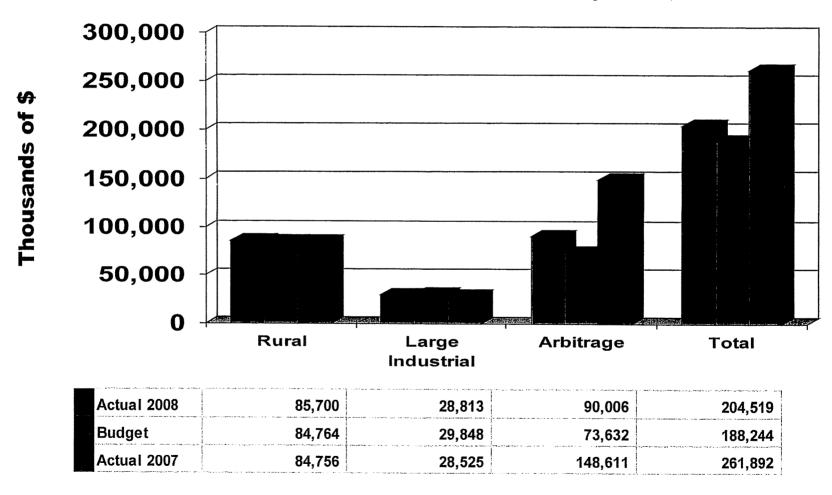

| 2.90        |
| Total Sales Margin - \$/MWh                     | 17.80       | 17.15       | 15.24       |
| Rural Sales Margin - Thousands of \$            | 36,169      | 31,918      | 35,293      |
| Large Industrial Sales Margin - Thousands of \$ | 9,598       | 8,378       | 9,584       |
| Arbitrage Sales Margin - Thousands of \$        | 45,991      | 41,034      | 43,447      |
| Forward Sale-Buyback Margin - Thousands of \$   | 0           | 0           | 2,332       |
| Smelters Buythrough Margin - Thousands of \$    | 0           | 0           | 3,273       |
| Total Sales Margin - Thousands of \$            | 91,758      | 81,330      | 93,929      |

### MWh Sales YTD December



# Revenue - \$/MWh Sold YTD December



### Revenue YTD December

(Dollars in Thousands)



KIUC 1-12 311 of 491

# Power Cost - \$/MWh Sold YTD December



### Power Cost YTD December

(Dollars in Thousands)



KIUC 1-12 313 of 491

# Sources & Distribution of Energy YTD December

(Dollars in Thousands)





#### Member - Non-Member Purchased Power Allocation

#### YTD December

#### (Dollars in Thousands)

| our Touchstone Energy' Comperative KLA              | Actual   | Budget  | Actual  |
|-----------------------------------------------------|----------|---------|---------|
|                                                     | 2008     | 2008    | 2007    |
| Purchases for Members                               |          |         |         |
| SEPA Power                                          | 5,936    | 6,834   | 5,410   |
| Domtar Cogen Green Power