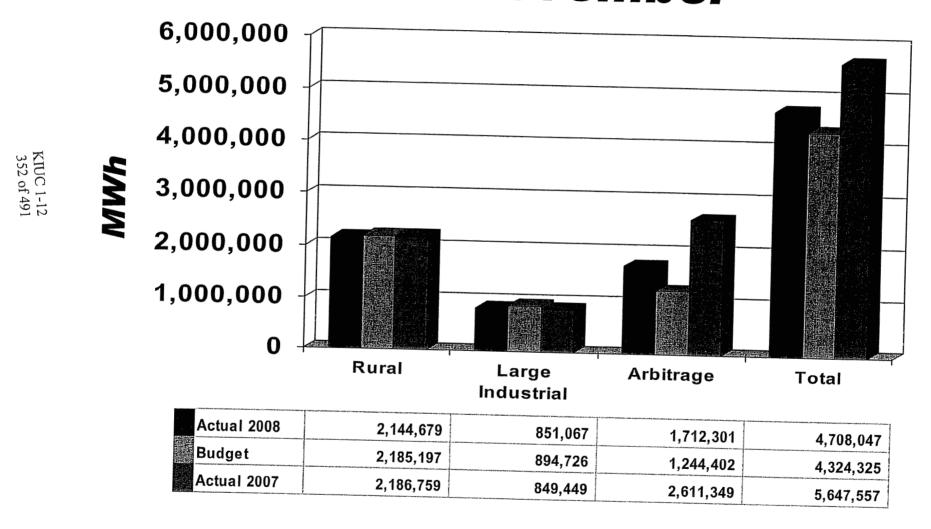

15.19                 |
| Rural Sales Margin - Thousands of \$            | 32,361      | 28,690         | 32,435                |
| Large Industrial Sales Margin - Thousands of \$ | 8,713       | 7,523          | 8,795                 |
| Arbitrage Sales Margin - Thousands of \$        | 43,183      | 36,960         | 39,234                |
| Forward Sale-Buyback Margin - Thousands of \$   | 0           | 0              | 2,332                 |
| Smelters Buythrough Margin - Thousands of \$    | 0           | 0              | 2,994                 |
| Total Sales Margin - Thousands of \$            | 84,257      | 73,173         | 85,790                |
| Total Sales Margin - Thousands of \$            | 84,257      | 73,173         | 85,790                |

# MWh Sales YTD November



# Revenue - \$|MWh Sold YTD November



# Revenue YTD November



# Power Cost - \$/MWh Sold YTD November



# Power Cost YTD November



# Sources & Distribution of Energy YTD November





#### Member - Non-Member Purchased Power Allocation

#### YTD November

| as cherts, Chapeanine (1972)                        | Actual  | Budget | Actual  |
|-----------------------------------------------------|---------|--------|---------|
|                                                     | 2008    | 2008   | 2007    |
| Purchases for Members                               |         |        |         |
| SEPA Power                                          | 5,285   | 6,151  | 4,959   |
| Domtar Cogen Green Power                            | 442     | 442    | 400     |
| Market Power Applied to