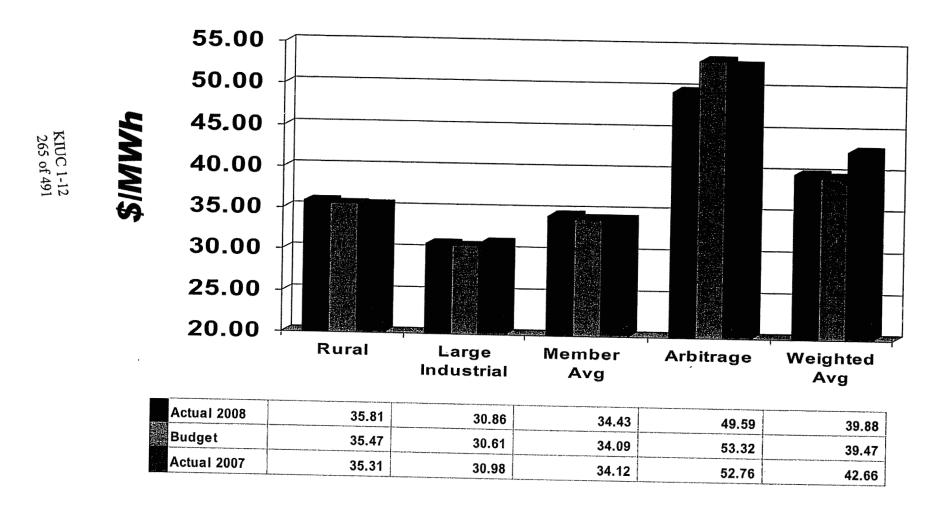

|
| Rural Sales Margin - Thousands of \$            | 27,127                | 23,616                | 27,283             |
| Large Industrial Sales Margin - Thousands of \$ | 7,053                 | 5,854                 | 7,307              |
| Arbitrage Sales Margin - Thousands of \$        | 35,881                | 29,069                | 30,288             |
| Forward Sale-Buyback Margin - Thousands of \$   | 0                     | 0                     | 2,332              |
| Smelters Buythrough Margin - Thousands of \$    | 0                     | 0                     | 2,449              |
| Total Sales Margin - Thousands of \$            | 70,061                | 58,539                | 69,659             |

# MWh Sales YTD September



# Revenue - \$/MWh Sold YTD September



#### KIUC 1-12 266 of 491

Thousands of

# Revenue YTD September

(Dollars in Thousands)



# Power Cost - \$/MWh Sold YTD September



#### CIUC 1-12 268 of 491

# Power Cost YTD September

(Dollars in Thousands)



# Sources & Distribution of Energy YTD September

(Dollars in Thousands)



KJUC 1-12 269 of 491



#### Member - Non-Member Purchased Power Allocation

#### YTD September

#### (Dollars in Thousands)

|                                                     | Actual | Budget | Actual  |
|-----------------------------------------------------|--------|--------|---------|
|                                                     | 2008   | 2008   | 2007    |
| Purchases for Members                               |        |        |         |
| SEPA Power