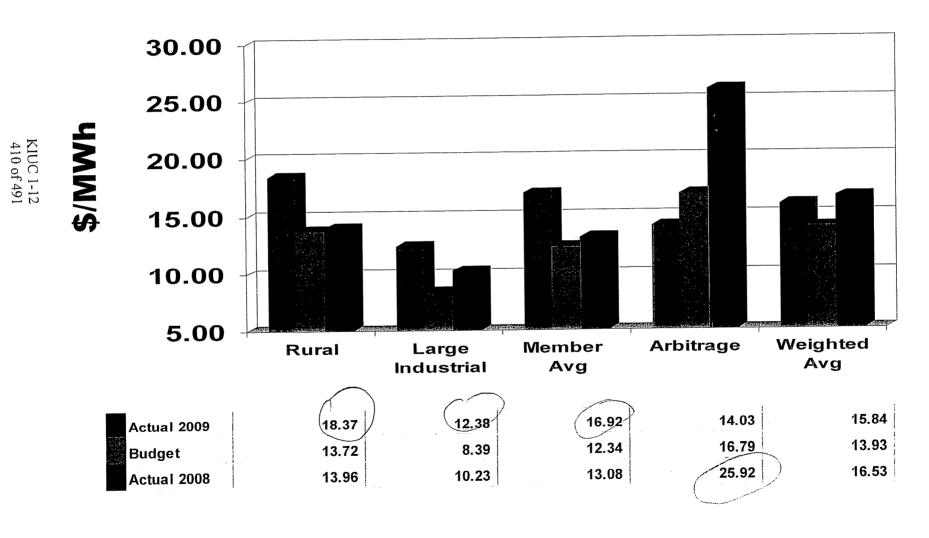

| 37,755                              | 41,200                              | 431                            |
| LEM Power                                                                                                                                              | 402,857                             | 419,898                             | 427,366                        |
| Total Purchased Power MWh                                                                                                                              | 489,301                             | 483,879                             | 450,578                        |

## Sales Margin - \$/MWh Sold January



### Sales Margin January

(Dollars in Thousands)



### Total Cost of Electric Service (minus Power Cost) - \$/MWh Sold January



KIUC 1-12 412 of 491

# Total Cost of Electric Service (minus Power Cost) January

(Dollars in Thousands)





**January** 

## Other Operating Revenue & Income

| Actual | Budget | Actual      |
|--------|--------|-------------|
| 2009   | 2009   | <u>2008</u> |
| 1,291  | 1,298  | 814         |

Actual vs Actual Variance primarily due to:

BREC Power Supply Transmission (Arbitrage) - \$479 more than Actual 2008;

Reservation increase due to 345 KU Interconnection



#### **Operating Expense - Sales**

| Actual | Budget      | Actual      |
|--------|-------------|-------------|
| 2009   | <u>2009</u> | <u>2008</u> |
| 0      | 53          | 47          |

#