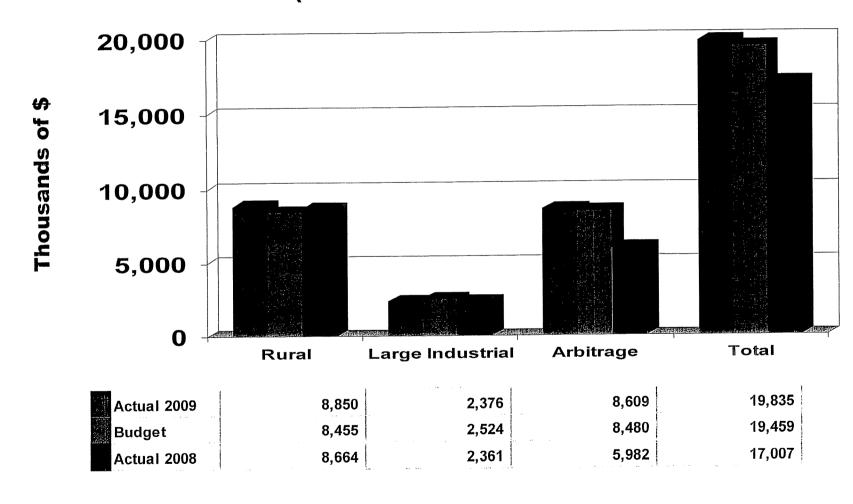

$ | 4,221       | 3,140       | 3,487       |
|                                                                                                                                                                    | 905         | 670         | 780         |
|                                                                                                                                                                    | 2,570       | 2,876       | 3,103       |
|                                                                                                                                                                    | 7,696       | 6,686       | 7,370       |

## MWh Sales January



## Revenue - \$/MWh Sold January



KIUC 1-12 403 of 491

## Revenue January

(Dollars in Thousands)



KIUC 1-12 404 of 491

## Power Cost - \$/MWh Sold January



## Power Cost January

(Dollars in Thousands)



KIUC 1-12 406 of 491

### Sources & Distribution of Energy January



KIUC 1-12 407 of 491



#### Member - Non-Member Purchased Power Allocation

#### January

#### (Dollars in Thousands)

| en Cooperative XI.                                  | Actual | Budget<br>2009 | Actual<br>2008                          |
|-----------------------------------------------------|--------|----------------|-----------------------------------------|
|                                                     | 2009   |                |                                         |
| Purchases for Members                               | 878    | 540            | 529                                     |
|