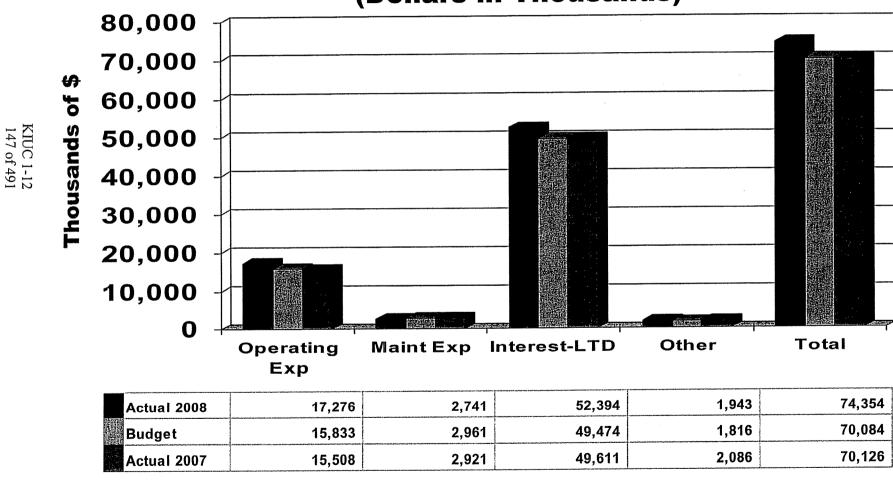

21,600           | 831,691              |
| LEM Power                                                                          | 3,300,551           | 2,987,117        | 3,200,635            |
| Total Purchased Power MWh                                                          | 3,527,613           | 3,208,365        | 4,204,576            |

# Sales Margin - \$/MWh Sold YTD August



### KIUC 1-12 145 of 491

# Sales Margin YTD August



# Total Cost of Electric Service (minus Power Cost) - \$/MWh Sold YTD August



| Actual 2008 | 7.72 | 1.22 | 23.41 | 0.88 | 33.23 |
|-------------|------|------|-------|------|-------|
| Budget      | 6.93 | 1.30 | 21.67 | 0.80 | 30.70 |
| Actual 2007 | 6.85 | 1.29 | 21.91 | 0.92 | 30.97 |

# Total Cost of Electric Service (minus Power Cost) YTD August





### **Operating Expense – Transmission**

| Actual | Budget | Actual |
|--------|--------|--------|
| 2008   | 2008   | 2007   |
| 4,732  | 4,719  | 5,916  |

### YTD August

Actual vs Actual Variance primarily due to:

Transmission of Electricty - \$1,321 less than Actual 2007; primarily SIPC charges related to Smelter Block B sales & TVA Transmission-LEM cancellation

Labor- \$77 more than Actual 2007; more employees in 2008 vs 2007; timing of vacation/sick pay

GIS System Maintenance - \$24 more than Actual 2007; allocation change-offset in General Plant Maintenance

EMS-OSI System Maintenance - \$50 more than Actual 2007; allocation change-offset in General Plant Maintenance

## BigRivers Electric Corporation

### Customer Service & Informational Expense

|  | 2 | 0 | 0 | 8 |  |  |