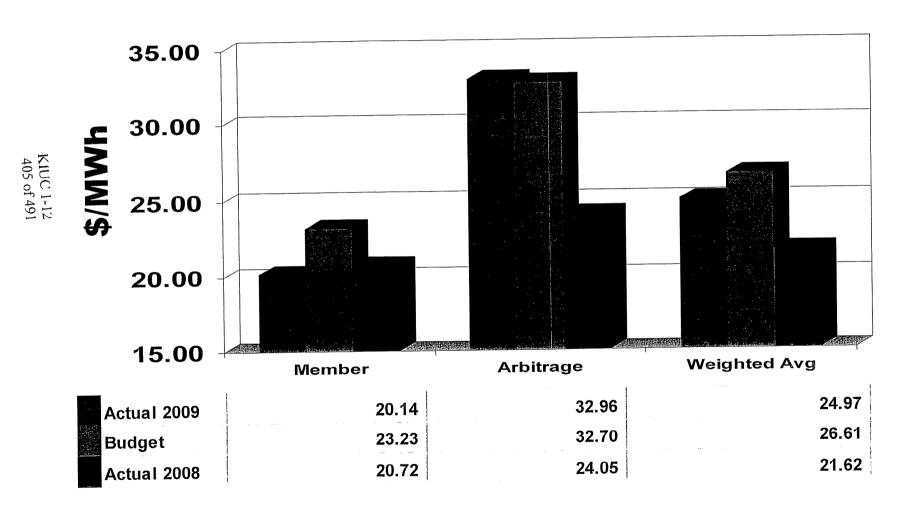

| 905         | 670         | 780         |
|                                                                                                                                                                    | 2,570       | 2,876       | 3,103       |
|                                                                                                                                                                    | 7,696       | 6,686       | 7,370       |

## MWh Sales January



## Revenue - \$/MWh Sold January



KIUC 1-12 403 of 491

## Revenue January

(Dollars in Thousands)



KIUC 1-12 404 of 491

## Power Cost - \$/MWh Sold January



## Power Cost January

(Dollars in Thousands)



KIUC 1-12 406 of 491

### Sources & Distribution of Energy January



KIUC 1-12 407 of 491



#### Member - Non-Member Purchased Power Allocation

#### January

#### (Dollars in Thousands)

| en Cooperative XI.                                  | Actual | Budget<br>2009 | Actual<br>2008                          |
|-----------------------------------------------------|--------|----------------|-----------------------------------------|
|                                                     | 2009   |                |                                         |
| Purchases for Members                               | 878    | 540            | 529                                     |
| SEPA Power                                          | 0