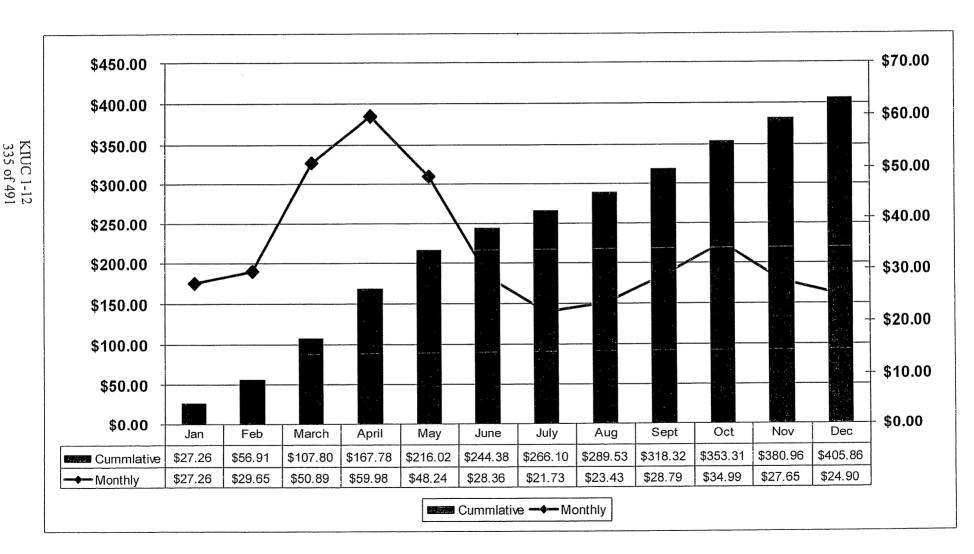

May       | 4,053,208  | 5,402,017  | 1,348,809   |     |
| June      | 2,577,084  | 3,179,021  | 601,937     |     |
| July      | 3,065,000  | 2,440,659  | (624,341)   |     |
| August    | 2,389,535  | 2,636,227  | 246,692     |     |
| September | 2,619,230  | 3,246,184  | 626,954     |     |
| October   | 4,619,869  | 3,946,148  | (673,721)   |     |
| November  | 3,139,331  | 3,128,033  | (11,298)    |     |
| December  | 4,008,308  | 2,821,257  | (1,187,051) | EST |
| Y-T-D     | 40,248,207 | 45,546,248 | 5,298,041   |     |

\*\$4,111,000 in estimated margins lost due to concessions to smelters.

KIUC 1-12 331 of 491



# YEARLY ARBITRAGE MARGINS



KIUC 1-12 332 of 491



# CUMULATIVE ARBITRAGE MARGINS



333 of 491



# BIG RIVERS' PEAK



# 2008 Year to Date \$Savings/Consumer



## \$Savings/Consumer



KIUC 1-12 336 of 491



# ARBITRAGE REPORT





### ARBITRAGE MARGINS



KIUC 1-12 338 of 491



# BUDGET VARIANCE

| MONTH     | BUDGET    | ACTUAL    | VARIANCE  |     |
|-----------|-----------|-----------|-----------|-----|
| January   | 3,317,006 | 3,118,595 | (198,411) | EST |
| February  | 2,913,274 |           |           |     |
| March     | 3,578,597 |           |           |     |
| April     | 3,797,369 |           |           |     |
| May       | 3,324,590 |           |           |     |
| June      | 2,962,531 |           |           |     |
| July      | 3,158,566 |           |           |     |
| August    | 2,590,238 |           |           |     |
| September | 2,730,766 |           |           |     |
| October   | 3,612,767 |           |