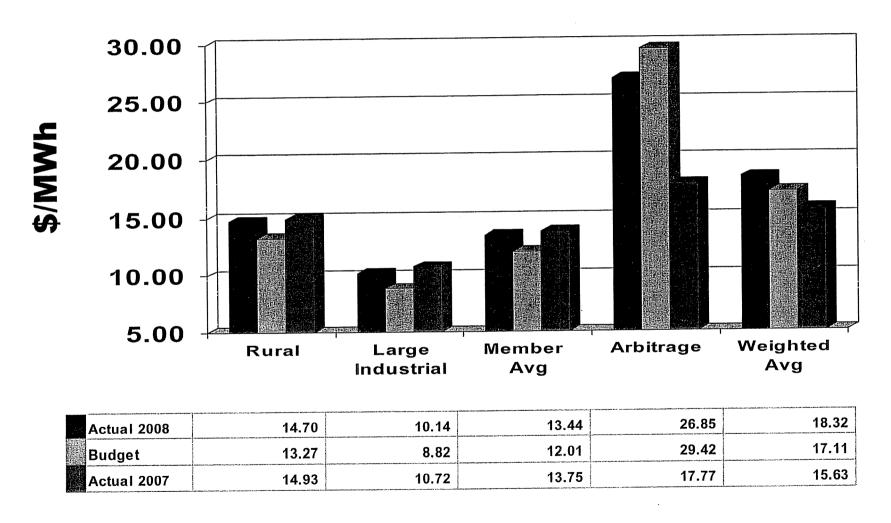

0,016        | 1,713,638      |
|                                                  |                |                |                |
| Total Purchased Power MWh                        |                | 405.050        | 400 550        |
| SEPA Power                                       | 187,105        | 185,856        | 160,558        |
| Domtar (Weyerhaeuser) Cogen Green Power          | 5,112          | 5,112          | 4,343          |
| Arbitrage Power                                  | 6,670          | 13,600         | 701,577        |
| LEM Power                                        | 2,882,701      | 2,596,055      | 2,781,162      |
| Total Purchased Power MWh                        | 3,081,588      | 2,800,623      | 3,647,640      |

# Sales Margin - \$/MWh Sold YTD July



KIUC 1-12 103 of 491

KIUC 1-12 104 of 491

# Sales Margin YTD July

(Dollars in Thousands)



# Total Cost of Electric Service (minus Power Cost) - \$/MWh Sold YTD July



| Actual 2008 | 8.05 | 1.24 | 23.41 | 0.86 | 33.56 |
|-------------|------|------|-------|------|-------|
| Budget      | 7.22 | 1.27 | 22.03 | 0.78 | 31.30 |
| Actual 2007 | 6.93 | 1.32 | 22.45 | 0.96 | 31.66 |

# Total Cost of Electric Service (minus Power Cost) YTD July

(Dollars in Thousands)





## Other Operating Revenue & Income

| Actual <u>2008</u> | Budget<br><u>2008</u> | Actual<br><u>2007</u> |
|--------------------|-----------------------|-----------------------|
| 6.004              | 5.578                 | 5,666                 |

**YTD July** 

Actual vs Budget Variance primarily due to:

BREC Power