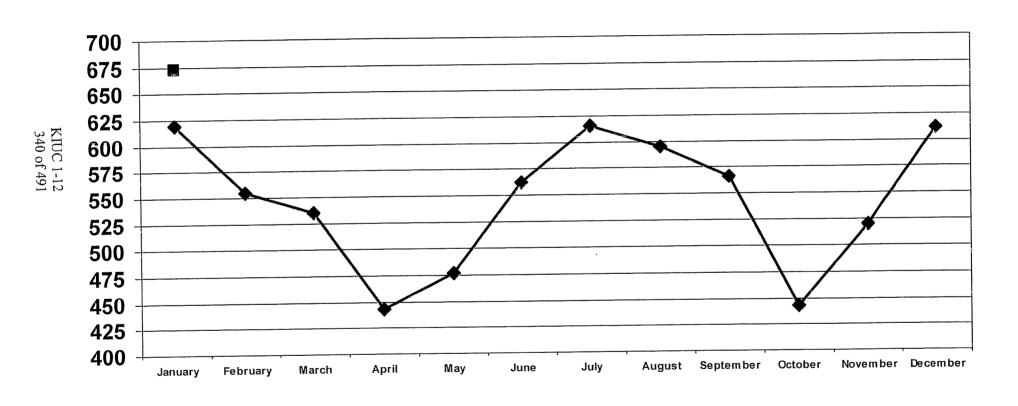

-----|-----------|-----|
| January   | 3,317,006 | 3,118,595 | (198,411) | EST |
| February  | 2,913,274 |           |           |     |
| March     | 3,578,597 |           |           |     |
| April     | 3,797,369 |           |           |     |
| May       | 3,324,590 |           |           |     |
| June      | 2,962,531 |           |           |     |
| July      | 3,158,566 |           |           |     |
| August    | 2,590,238 |           |           |     |
| September | 2,730,766 |           |           |     |
| October   | 3,612,767 |           |           |     |
| November  | 3,238,873 |           |           |     |
| December  | 3,508,117 |           |           |     |
| Y-T-D     | 3,317,006 | 3,118,595 | (198,411) |     |

KIUC 1-12 339 of 491



### BIG RIVERS' PEAK



**→** 2008 **- =** 2009



Your Touchstone Energy Cooperative

# Financial Report November 2008

Board Meeting Date: January 30, 2009



### **Summary of Operations**

#### **November Year To Date**

(Thousands Of Dollars)

A atrial

| <u>2008</u>      | <u>2008</u>                                    | <u>2007</u>                                                                                                                         |
|------------------|------------------------------------------------|-------------------------------------------------------------------------------------------------------------------------------------|
| 223,558          | 207,037                                        | 276,543