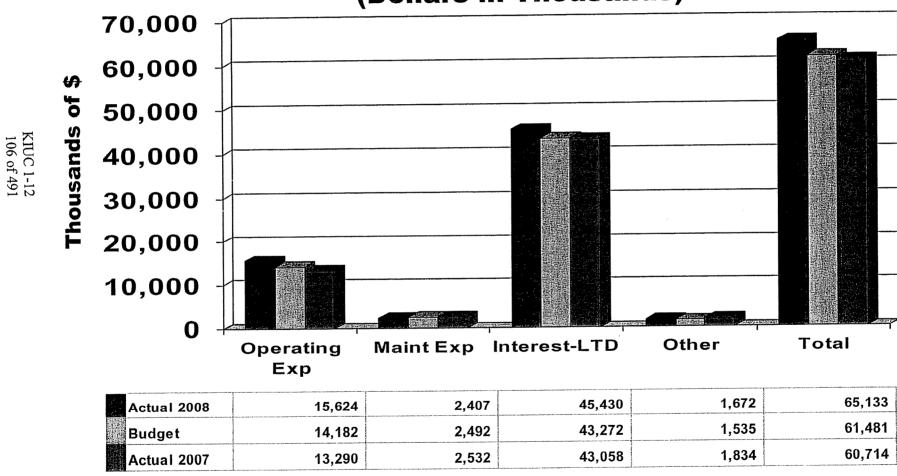

Big Rivers Electric Corporation

Case No. 2009-00040

Listing of Long-Term Debt

|   |                           |                                   | Orig                | inal                | Curi              | rent              | Curr    |        |                                                 |  |  |  |  |
|---|---------------------------|-----------------------------------|---------------------|---------------------|-------------------|-------------------|---------|--------|-------------------------------------------------|--|--|--|--|
|   |                           |                                   |                     |                     | Outstandin        | o Balance         | Interes | t Rate |                                                 |  |  |  |  |
|   |                           | l l                               | Amount              |                     |                   | GAAP              | Stated  | GAAP   | Repayment Schedule                              |  |  |  |  |
| 1 | Debt Instrument           | Entity Holding the Debt           | Stated              | GAAP                | Stated            | O/Aii             | 0.0.00  |        |                                                 |  |  |  |  |
| , | DOD! WINDOW               | U.S. Department of Agriculture,   |                     |                     | \$ 759,850,402.00 | \$ 756,847,311.14 | 5.75%   | 5.81%  | See attached amortization schedule              |  |  |  |  |
| 2 | New RUS Promissory Note   | Rural Utility Service             | \$ 1,022,583,000.00 | \$ 1,016,280,499.49 | \$ 759,650,402.00 | Ψ 100,011,01111   |         |        | Payments based on arbitrage calculation - Any   |  |  |  |  |
| 2 |                           | U.S. Department of Agriculture,   |                     | 61.030,034.08       | 245.530,257.30    | 103,529,608.05    | 0.00%   | 5.81%  | remaining balance due December 2023             |  |  |  |  |
| 3 | RUS ARVP Note             | Rural Utility Service             | 265,000,000.00      | 61,030,034.08       | 240,000,207.00    |                   |         |        | Interest paid every 28 days - Principal due     |  |  |  |  |
|   | County of Ohio, Kentucky, |                                   |                     | 83,300,000.00       | 83,300,000.00     | 83,300,000.00     | 18.00%  | 18.00% | October 2022                                    |  |  |  |  |
|   | Promissory Note           | Unknown                           | 83,300,000.00       | 83,300,000.00       | 00,000,000.00     |                   |         |        | Interest paid every June & December - Principal |  |  |  |  |
| - | County of Ohio, Kentucky, |                                   | 50,000,000,00       | 58,800,000.00       | 58,800,000.00     | 58,800,000.00     | 4.73%   | 4.73%  | due June 2013                                   |  |  |  |  |
|   | Promissory Note           | Unknown                           | 58,800,000.00       | 30,800,000.00       |                   |                   |         |        |                                                 |  |  |  |  |
|   | LEM Settlement Promissory |                                   | 40.075.003.00       | 19,675,603.00       | 15,562,713.62     | 15,562,713.62     | 8.00%   | 8.00%  | See attached amortization schedule              |  |  |  |  |
|   | Note                      | LG&E Energy Marketing Inc.        | 19,675,603.00       | 19,070,000.00       | 10,0021:101       |                   |         |        | Interest paid monthly - Principal due December  |  |  |  |  |
|   |                           |                                   | 12,380,000.00       | 12,380,000.00       | 12,380,000.00     | 12,380,000.00     | 8.50%   | 8.50%  | 2009                                            |  |  |  |  |
| 7 | PMCC Promissory Note      | Philip Morris Capital Corporation | 12,300,000.00       | 12,000,000.00       | 1                 |                   |         |        |                                                 |  |  |  |  |