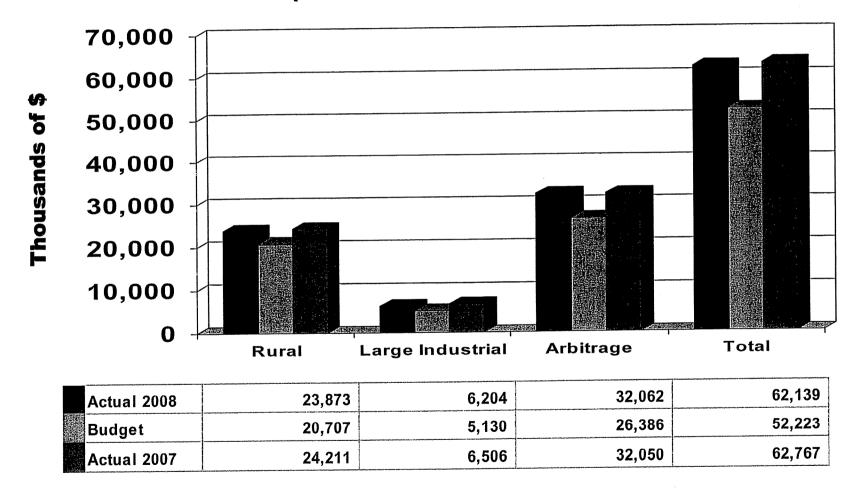

| 192,847             | 193,792          | 167,163              |
| Domtar Cogen Green Power                                                           | 5,856               | 5,856            | 5,087                |
| Arbitrage Power                                                                    | 28,359              | 21,600           | 831,691              |
| LEM Power                                                                          | 3,300,551           | 2,987,117        | 3,200,635            |
| Total Purchased Power MWh                                                          | 3,527,613           | 3,208,365        | 4,204,576            |

# Sales Margin - \$/MWh Sold YTD August



### KIUC 1-12 145 of 491

# Sales Margin YTD August



# Total Cost of Electric Service (minus Power Cost) - \$/MWh Sold YTD August



| Actual 2008 | 7.72 | 1.22 | 23.41 | 0.88 | 33.23 |
|-------------|------|------|-------|------|-------|
| Budget      | 6.93 | 1.30 | 21.67 | 0.80 | 30.70 |
| Actual 2007 | 6.85 | 1.29 | 21.91 | 0.92 | 30.97 |

# Total Cost of Electric Service (minus Power Cost) YTD August





### **Operating Expense – Transmission**

| Actual | Budget | Actual |
|--------|--------|--------|
| 2008   | 2008   | 2007   |
| 4,732  | 4,719  | 5,916  |

### YTD August

Actual vs Actual Variance primarily due to:

Transmission of Electricty - \$1,321 less than Actual 2007; primarily SIPC charges related to Smelter Block B sales & TVA Transmission-LEM cancellation

Labor- \$77 more than Actual 2007; more employees in 2008 vs 200