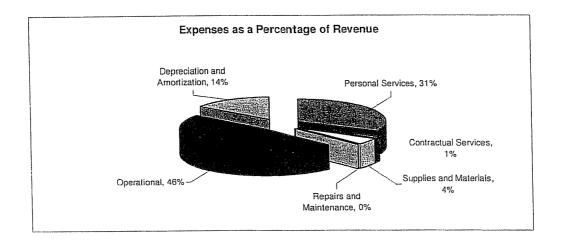

#### GREEN-TAYLOR WATER DISTRICT STATEMENT OF REVENUE, EXPENSES, AND CHANGES IN NET ASSETS Years Ended December 31, 2007 and 2006

|                                                                                                                                                                       | 2007                                                     | 2006                                                     |  |
|-----------------------------------------------------------------------------------------------------------------------------------------------------------------------|----------------------------------------------------------|----------------------------------------------------------|--|
| OPERATING REVENUES Charges for Services Service Charges and Other                                                                                                     | \$ 1,884,630<br>78,041                                   | \$ 1,791,893<br>61,729                                   |  |
| TOTAL OPERATING REVENUES                                                                                                                                              | 1,962,672                                                | 1,853,622                                                |  |
| OPERATING EXPENSES Personal Service Contractual Services Supplies & Materials Repairs & Maintenance Operational Depreciation & Amortization  TOTAL OPERATING EXPENSES | 575,603<br>22,388<br>77,069<br>835<br>864,002<br>266,605 | 534,695<br>21,561<br>90,768<br>810<br>762,619<br>271,841 |  |
| OPERATING INCOME (LOSS)                                                                                                                                               | 156,169                                                  | 171,328                                                  |  |
| NON-OPERATING REVENUES (EXPENSES) Interest Income Interest Expenses and Fiscal Charges Gain (Loss) on Disposal of Asset Other income                                  | 33,299<br>(215,461)<br>-<br>3,768                        | 20,074<br>(219,330)<br>-<br>3,540                        |  |
| TOTAL NON-OPERATING REVENUES (EXPENSES)                                                                                                                               | (178,393)                                                | (195,716)                                                |  |
| INCOME (LOSS) BEFORE CAPITAL CONTRIBUTIONS                                                                                                                            | (22,224)                                                 | (24,388)                                                 |  |
| Capital Contributions Grants                                                                                                                                          | 43,086<br>685,914                                        | 55,750                                                   |  |
| CHANGE IN NET ASSETS                                                                                                                                                  | 706,776                                                  | 31,362                                                   |  |
| NET ASSETS  Beginning of Year  Prior Period Correction                                                                                                                | 7,030,026                                                | 6,911,828<br>86,836                                      |  |
| Beginning Net Assets as Restated End of Year                                                                                                                          | \$ 7,736,802                                             | 6,998,664<br>\$ 7,030,026                                |  |