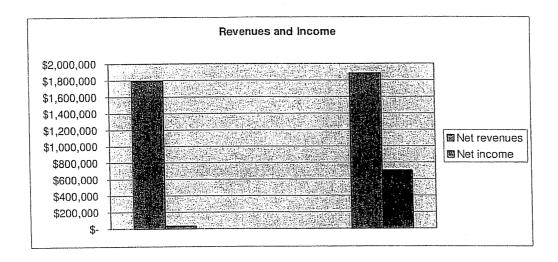

#### GREEN-TAYLOR WATER DISTRICT STATEMENT OF REVENUE, EXPENSES, AND CHANGES IN NET ASSETS Years Ended December 31, 2007 and 2006

|                                                                                                                                                                       | 2007                                                     | 2006                                                     |  |
|-----------------------------------------------------------------------------------------------------------------------------------------------------------------------|----------------------------------------------------------|----------------------------------------------------------|--|
| OPERATING REVENUES Charges for Services Service Charges and Other                                                                                                     | \$ 1,884,630<br>78,041                                   | \$ 1,791,893<br>61,729                                   |  |
| TOTAL OPERATING REVENUES                                                                                                                                              | 1,962,672                                                | 1,853,622                                                |  |
| OPERATING EXPENSES Personal Service Contractual Services Supplies & Materials Repairs & Maintenance Operational Depreciation & Amortization  TOTAL OPERATING EXPENSES | 575,603<br>22,388<br>77,069<br>835<br>864,002<br>266,605 | 534,695<br>21,561<br>90,768<br>810<br>762,619<br>271,841 |  |
| OPERATING INCOME (LOSS)                                                                                                                                               | 156,169                                                  | 171,328                                                  |  |
| NON-OPERATING REVENUES (EXPENSES) Interest Income Interest Expenses and Fiscal Charges Gain (Loss) on Disposal of Asset Other income                                  | 33,299<br>(215,461)<br>-<br>3,768                        | 20,074<br>(219,330)<br>-<br>3,540                        |  |
| TOTAL NON-OPERATING REVENUES (EXPENSES)                                                                                                                               | (178,393)                                                | (195,716)                                                |  |
| INCOME (LOSS) BEFORE CAPITAL CONTRIBUTIONS                                                                                                                            | (22,224)                                                 | (24,388)                                                 |  |
| Capital Contributions Grants                                                                                                                                          | 43,086<br>685,914                                        | 55,750                                                   |  |
| CHANGE IN NET ASSETS                                                                                                                                                  | 706,776                                                  | 31,362                                                   |  |
| NET ASSETS  Beginning of Year  Prior Period Correction                                                                                                                | 7,030,026                                                | 6,911,828<br>86,836                                      |  |
| Beginning Net Assets as Restated End of Year                                                                                                                          | \$ 7,736,802                                             | 6,998,664<br>\$ 7,030,026                                |  |