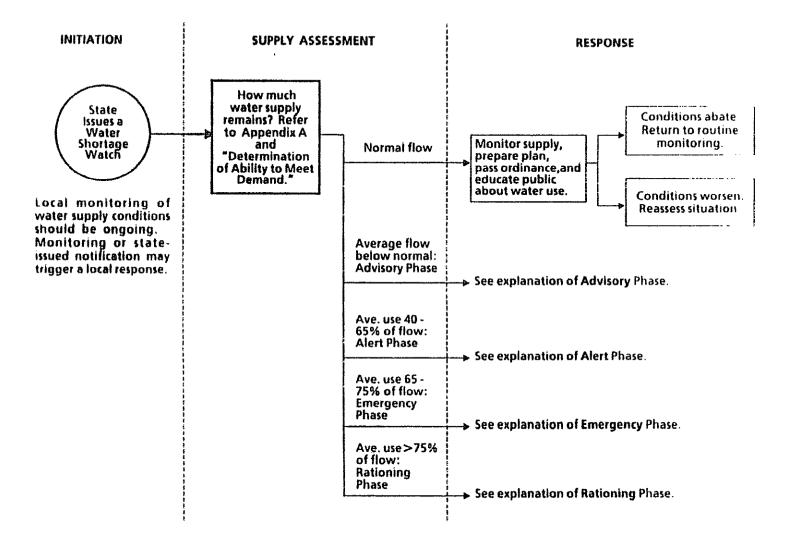

5. State whether Salyersville is required to file a water shortage response plan to

DOW. If yes, provide a copy of the plan most recently filed with DOW.

**<u>RESPONSE</u>**: See attached information in Exhibit "6".