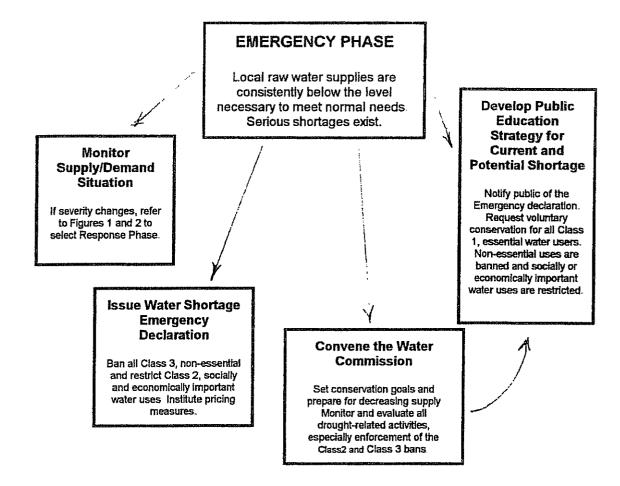

5. State whether Salyersville is required to file a water shortage response plan to

DOW. If yes, provide a copy of the plan most recently filed with DOW.

**<u>RESPONSE</u>**: See attached information in Exhibit "6".