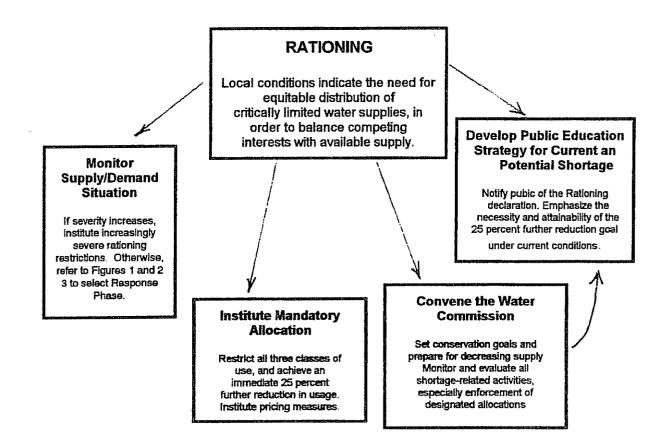

5. State whether Salyersville is required to file a water shortage response plan to

DOW. If yes, provide a copy of the plan most recently filed with DOW.

**<u>RESPONSE</u>**: See attached information in Exhibit "6".