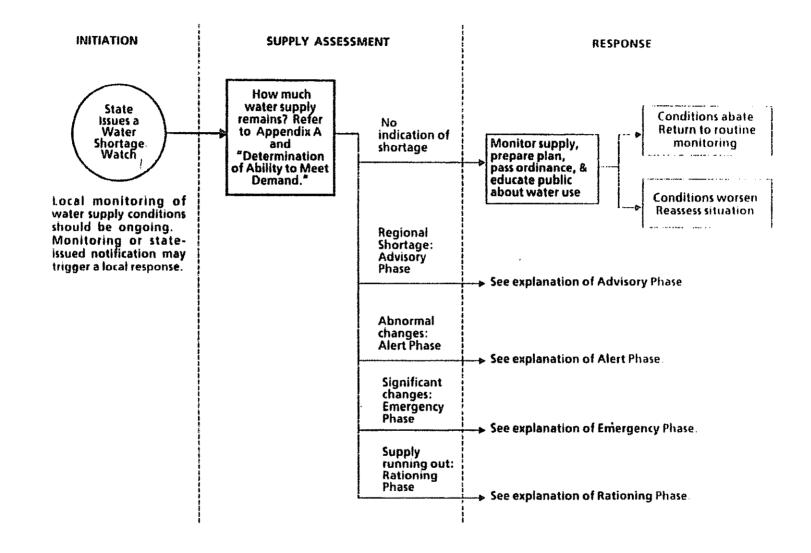

5. State whether Salyersville is required to file a water shortage response plan to

DOW. If yes, provide a copy of the plan most recently filed with DOW.

**<u>RESPONSE</u>**: See attached information in Exhibit "6".