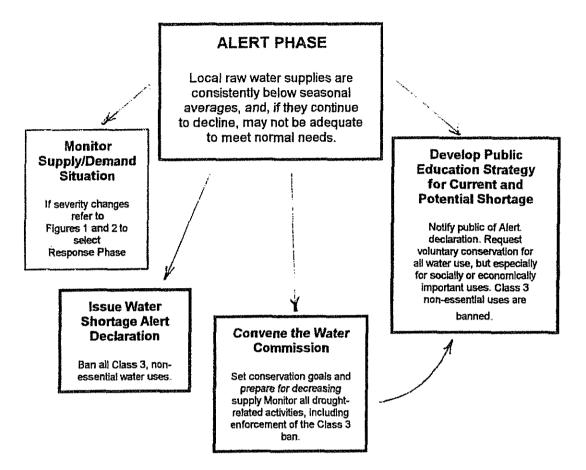

5. State whether Salyersville is required to file a water shortage response plan to

DOW. If yes, provide a copy of the plan most recently filed with DOW.

**<u>RESPONSE</u>**: See attached information in Exhibit "6".