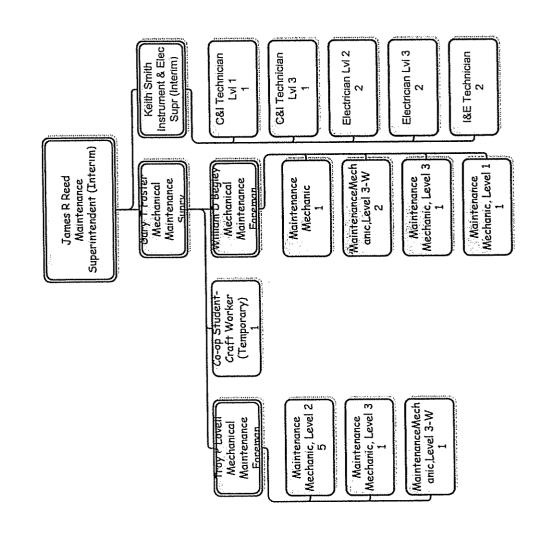

East Kentucky Power Cooperative, Inc.

Request 3. Provide a current organization chart, showing the relationship between East Kentucky and any affiliates. Include the relative positions of all entities and affiliates with which East Kentucky has business transactions.

Response 3. A current organization chart is provided on pages 2 through 31 of this response. East Kentucky does not have any affiliate relationships that impact the organization chart.

EAST KENTUCKY POWER COOPERATIVE