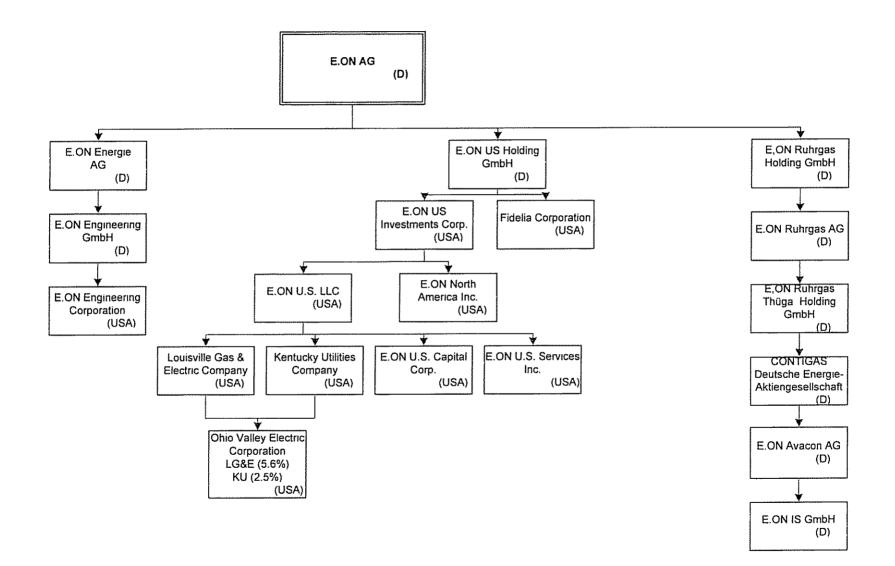

#### **Responding Witness: Valerie L. Scott**

- Q-2. Provide the current organization chart, showing the relationship between LG&E and its parent company E.ON AG ("E.ON"). Include the intermediate entities between E.ON and LG&E, as well as the relative positions of all E.ON entities and affiliates with which LG&E routinely has business transactions.
- A-2. A current organization chart is attached showing the ownership chain from LG&E to its ultimate parent company, E.ON AG. This chart shows relationships with E.ON entities and affiliates with which LG&E routinely has business transactions, namely:
  - E.ON U.S. LLC Parent company of LG&E with transactions related to dividends, income tax settlements, and money-pool activities.
  - E.ON U.S. Services Inc. Centralized service company as permitted under FERC rules and regulations, providing centralized administrative, management and support services.
  - E.ON U.S. Capital Corp. Reimbursement for various administrative expenses.
  - Kentucky Utilities Company Purchases and sales of power, joint ownership of generation units, labor and overheads associated with union and customer service employees performing work for LG&E, meter reading services, and rent for shared space.
  - Ohio Valley Electric Corporation Earnings on investment and power purchases.
  - E.ON AG Reimbursement for certain expenses regarding international employee assignments, training (including training provided by E.ON Academy, a division of E.ON AG) and IT-related services.
  - E.ON IS GmbH Provides certain IT and IT-related services.
  - E.ON Engineering Corporation Provides engineering and similar consulting services.
  - Fidelia Corporation Provides medium and long-term financing and loans.
  - E.ON North America Inc. Provides financing support services.

# Modified Corporate Organization Chart-July 2008

(D) Germany Entity (USA) US Entity Majority Parent Generally Shown Attachment to Response to Question No. 2 Page 1 of 1 Scott