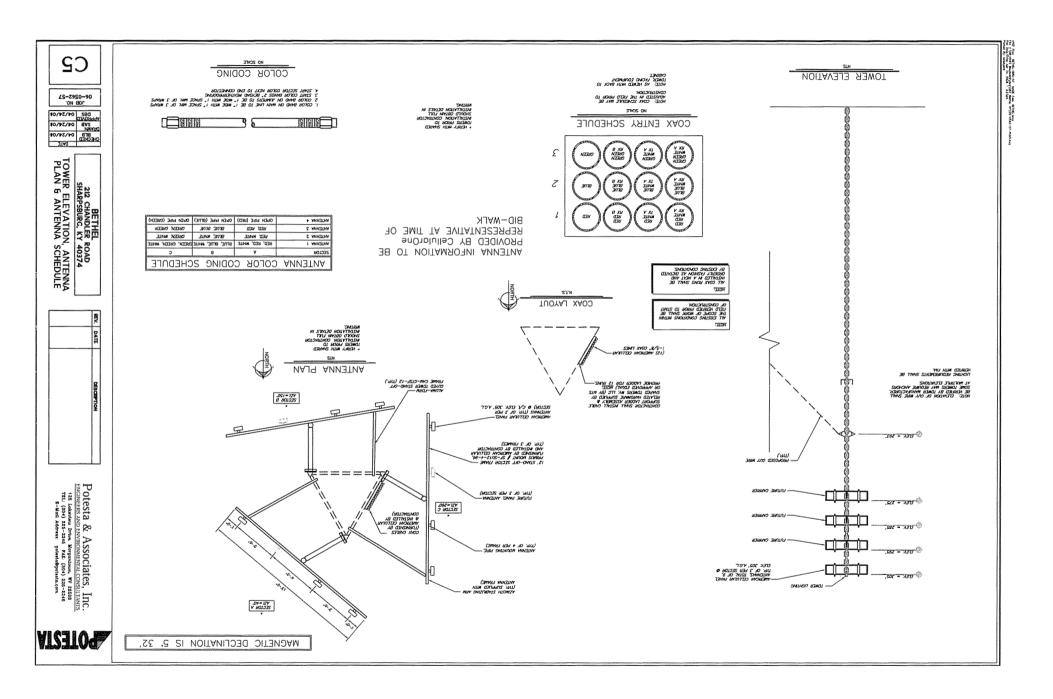

- The Applicants propose to construct a WCF at Chandler Road, Sharpsburg. 6. Kentucky 40374 (38° 16' 0.70" North latitude, 83° 50' 35.54" West longitude). In an area located entirely within the county referenced in the caption of this application. The property on which the WCF will be located is owned by Shirley and Elaine Grimes. The proposed WCF will consist of a 305 foot guyed tower with an approximately 6-foot lightning arrester attached to the top, for a total height of 311 feet. The WCF will also include concrete foundations to accommodate the placement of the Provider's proprietary radio electronics equipment. The equipment will be housed in a prefabricated cabinet or shelter that will contain: (i) the transmitting and receiving equipment required to connect the WCF with the Provider's users in Kentucky, (ii) telephone lines that will link the WCF with the Provider's other facilities, (iii) battery back-up that will allow the Provider to operate even after a loss of outside power, and (iv) all other necessary appurtenances. The Provider's equipment cabinet or shelter will be approved for use in the commonwealth of Kentucky by the relevant building inspector. The WCF compound will be fenced and all access gate(s) will be secured. A description of the manner in which the proposed WCF will be constructed is attached as Exhibit D and Exhibit E. Periodic inspections will be performed on the WCF in accordance with the applicable regulations or requirements of the PSC. The list of competing utilities, corporations, or persons is attached as Exhibit F.
- 7. Reduced copies of the site development plan have been included as **Exhibit**D and **Exhibit E** of this application. A vertical profile sketch of the WCF signed and sealed

by a professional engineer registered in Kentucky depicting the tower height, as well as a proposed configuration for the antennas of the provider and future antenna mounts, has also been included as part of **Exhibit E**. Foundation design plans and a description of the standards according to which the tower was designed signed and sealed by a professional engineer registered in Kentucky is included as part of **Exhibit D**.