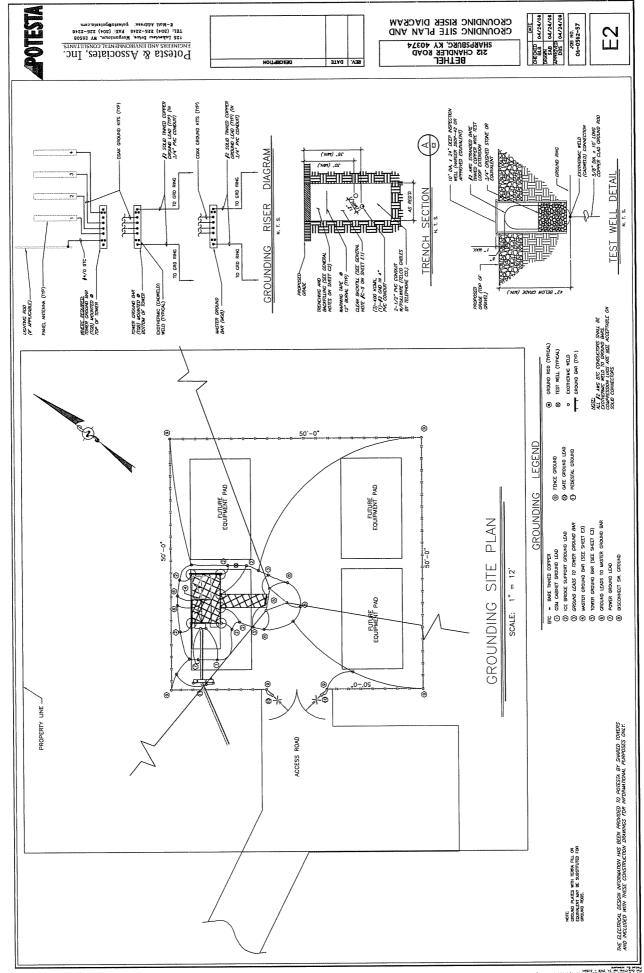

- The Applicants propose to construct a WCF at Chandler Road, Sharpsburg. 6. Kentucky 40374 (38° 16' 0.70" North latitude, 83° 50' 35.54" West longitude). In an area located entirely within the county referenced in the caption of this application. The property on which the WCF will be located is owned by Shirley and Elaine Grimes. The proposed WCF will consist of a 305 foot guyed tower with an approximately 6-foot lightning arrester attached to the top, for a total height of 311 feet. The WCF will also include concrete foundations to accommodate the placement of the Provider's proprietary radio electronics equipment. The equipment will be housed in a prefabricated cabinet or shelter that will contain: (i) the transmitting and receiving equipment required to connect the WCF with the Provider's users in Kentucky, (ii) telephone lines that will link the WCF with the Provider's other facilities, (iii) battery back-up that will allow the Provider to operate even after a loss of outside power, and (iv) all other necessary appurtenances. The Provider's equipment cabinet or shelter will be approved for use in the commonwealth of Kentucky by the relevant building inspector. The WCF compound will be fenced and all access gate(s) will be secured. A description of the manner in which the proposed WCF will be constructed is attached as Exhibit D and Exhibit E. Periodic inspections will be performed on the WCF in accordance with the applicable regulations or requirements of the PSC. The list of competing utilities, corporations, or persons is attached as Exhibit F.
- 7. Reduced copies of the site development plan have been included as **Exhibit**D and **Exhibit E** of this application. A vertical profile sketch of the WCF signed and sealed

by a professional engineer registered in Kentucky depicting the tower height, as well as a proposed configuration for the antennas of the provider and future antenna mounts, has also been included as part of **Exhibit E**. Foundation design plans and a description of the standards according to which the tower was designed signed and sealed by a professional engineer registered in Kentucky is included as part of **Exhibit D**.