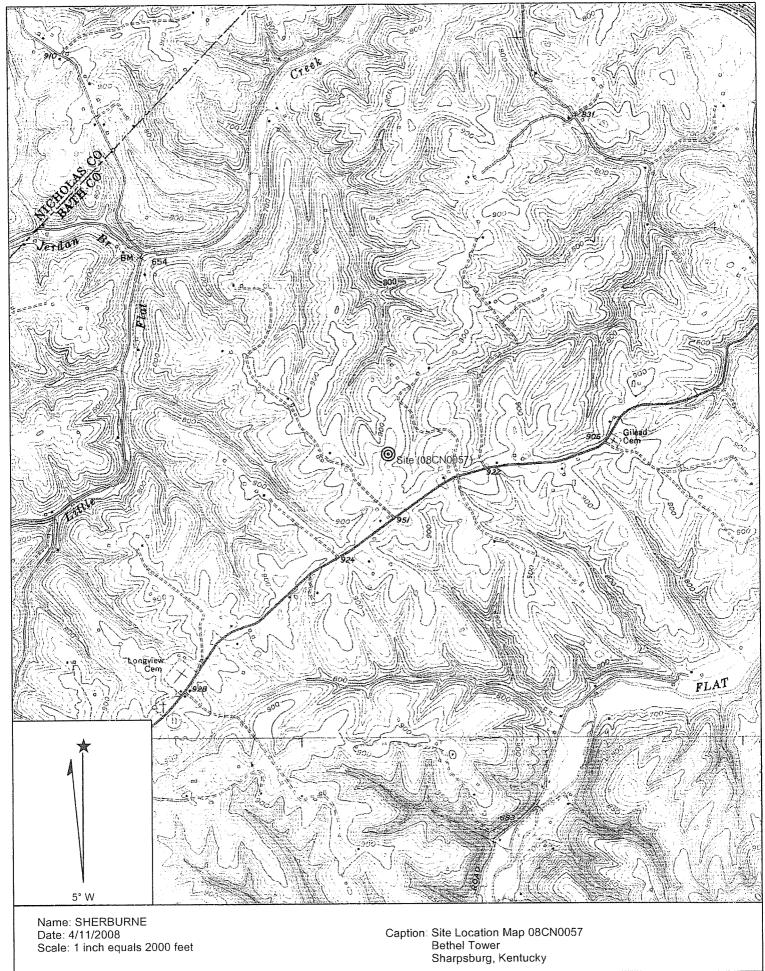

The property on which the Wireless Communications Facility ("WCF") will be built is located at Chandler Road, Sharpsburg, Kentucky 40374. The WCF site is geographically positioned at 38° 16' 0.70" North latitude, 83° 50' 35.54" West longitude.

- The Applicants propose to construct a WCF at Chandler Road, Sharpsburg. 6. Kentucky 40374 (38° 16' 0.70" North latitude, 83° 50' 35.54" West longitude). In an area located entirely within the county referenced in the caption of this application. The property on which the WCF will be located is owned by Shirley and Elaine Grimes. The proposed WCF will consist of a 305 foot guyed tower with an approximately 6-foot lightning arrester attached to the top, for a total height of 311 feet. The WCF will also include concrete foundations to accommodate the placement of the Provider's proprietary radio electronics equipment. The equipment will be housed in a prefabricated cabinet or shelter that will contain: (i) the transmitting and receiving equipment required to connect the WCF with the Provider's users in Kentucky, (ii) telephone lines that will link the WCF with the Provider's other facilities, (iii) battery back-up that will allow the Provider to operate even after a loss of outside power, and (iv) all other necessary appurtenances. The Provider's equipment cabinet or shelter will be approved for use in the commonwealth of Kentucky by the relevant building inspector. The WCF compound will be fenced and all access gate(s) will be secured. A description of the manner in which the proposed WCF will be constructed is attached as Exhibit D and Exhibit E. Periodic inspections will be performed on the WCF in accordance with the applicable regulations or requirements of the PSC. The list of competing utilities, corporations, or persons is attached as Exhibit F.
- 7. Reduced copies of the site development plan have been included as **Exhibit**D and **Exhibit E** of this application. A vertical profile sketch of the WCF signed and sealed