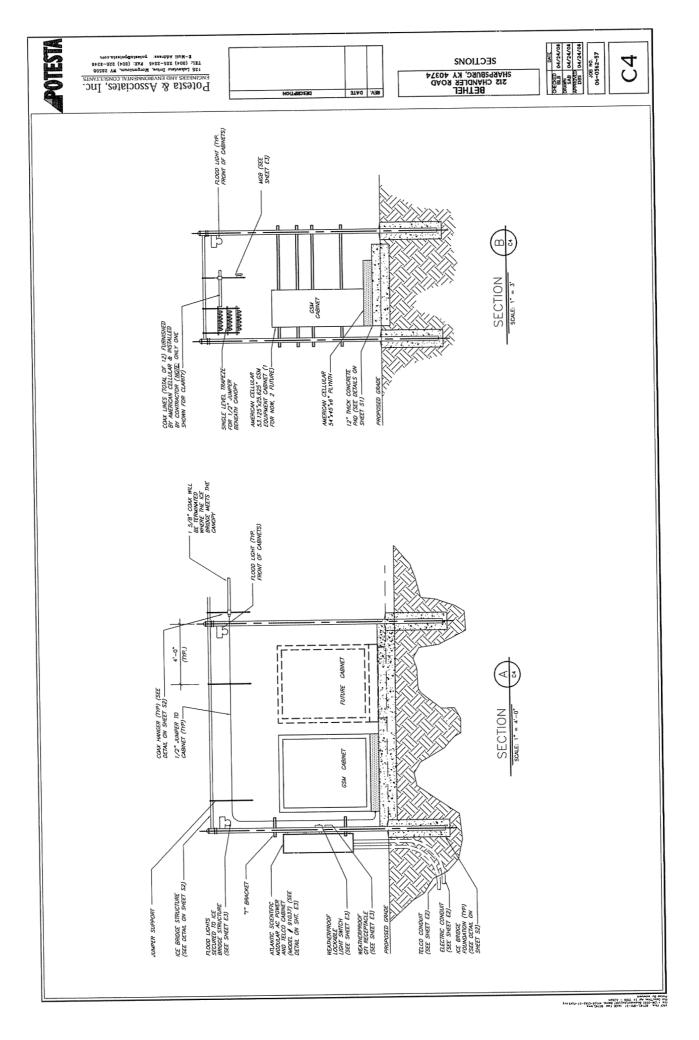

- The Applicants propose to construct a WCF at Chandler Road, Sharpsburg. 6. Kentucky 40374 (38° 16' 0.70" North latitude, 83° 50' 35.54" West longitude). In an area located entirely within the county referenced in the caption of this application. The property on which the WCF will be located is owned by Shirley and Elaine Grimes. The proposed WCF will consist of a 305 foot guyed tower with an approximately 6-foot lightning arrester attached to the top, for a total height of 311 feet. The WCF will also include concrete foundations to accommodate the placement of the Provider's proprietary radio electronics equipment. The equipment will be housed in a prefabricated cabinet or shelter that will contain: (i) the transmitting and receiving equipment required to connect the WCF with the Provider's users in Kentucky, (ii) telephone lines that will link the WCF with the Provider's other facilities, (iii) battery back-up that will allow the Provider to operate even after a loss of outside power, and (iv) all other necessary appurtenances. The Provider's equipment cabinet or shelter will be approved for use in the commonwealth of Kentucky by the relevant building inspector. The WCF compound will be fenced and all access gate(s) will be secured. A description of the manner in which the proposed WCF will be constructed is attached as Exhibit D and Exhibit E. Periodic inspections will be performed on the WCF in accordance with the applicable regulations or requirements of the PSC. The list of competing utilities, corporations, or persons is attached as Exhibit F.
- 7. Reduced copies of the site development plan have been included as **Exhibit**D and **Exhibit E** of this application. A vertical profile sketch of the WCF signed and sealed