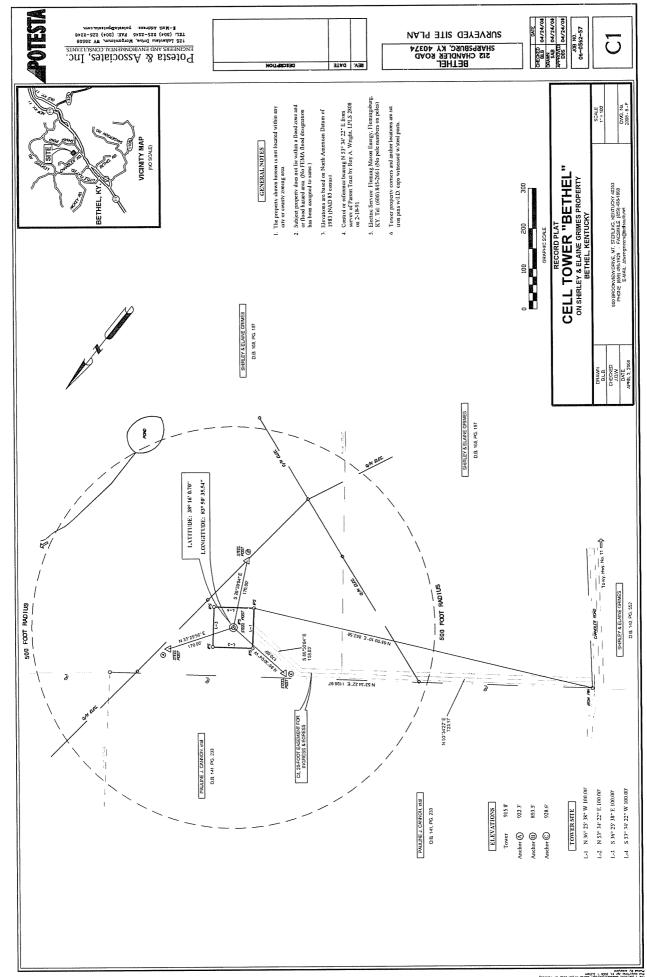

- The Applicants propose to construct a WCF at Chandler Road, Sharpsburg. 6. Kentucky 40374 (38° 16' 0.70" North latitude, 83° 50' 35.54" West longitude). In an area located entirely within the county referenced in the caption of this application. The property on which the WCF will be located is owned by Shirley and Elaine Grimes. The proposed WCF will consist of a 305 foot guyed tower with an approximately 6-foot lightning arrester attached to the top, for a total height of 311 feet. The WCF will also include concrete foundations to accommodate the placement of the Provider's proprietary radio electronics equipment. The equipment will be housed in a prefabricated cabinet or shelter that will contain: (i) the transmitting and receiving equipment required to connect the WCF with the Provider's users in Kentucky, (ii) telephone lines that will link the WCF with the Provider's other facilities, (iii) battery back-up that will allow the Provider to operate even after a loss of outside power, and (iv) all other necessary appurtenances. The Provider's equipment cabinet or shelter will be approved for use in the commonwealth of Kentucky by the relevant building inspector. The WCF compound will be fenced and all access gate(s) will be secured. A description of the manner in which the proposed WCF will be constructed is attached as Exhibit D and Exhibit E. Periodic inspections will be performed on the WCF in accordance with the applicable regulations or requirements of the PSC. The list of competing utilities, corporations, or persons is attached as Exhibit F.
- 7. Reduced copies of the site development plan have been included as **Exhibit**D and **Exhibit E** of this application. A vertical profile sketch of the WCF signed and sealed

by a professional engineer registered in Kentucky depicting the tower height, as well as a proposed configuration for the antennas of the provider and future antenna mounts, has also been included as part of **Exhibit E**. Foundation design plans and a description of the standards according to which the tower was designed signed and sealed by a professional engineer registered in Kentucky is included as part of **Exhibit D**.

- 18. The site development plan signed and sealed by a professional engineer registered in Kentucky was prepared by David B. Sharp, and was designed from a survey performed by J.D. Williams Jr.. This site development plan is drawn to a scale of no less than one (1) inch equals 200 feet, and identifies every owner of real estate within 500 feet of the proposed tower (according to the Property Valuation Administrator) and is incorporated in the survey as part of **Exhibit E**. Every structure and every easement within 500 feet of the proposed tower or within 200 feet of the access road including intersection with the public street system is incorporated in the survey as part of **Exhibit E**.
- 19. Shared Towers, on behalf of itself and the Provider, has notified every person who owns property within 500 feet of the proposed tower by certified mail, return receipt requested, of the proposed construction. Each property owner has been informed of their right to request intervention. A list of the nearby property owners who received the notices, together with copies of the certified letters, are attached as **Exhibit N** and **Exhibit O**, respectively.
- 20. Shared Towers, on behalf of itself and the Provider, has notified the Bath County Judge Executive by certified mail, return receipt requested, of the proposed construction. This notice informed the Bath County Judge Executive of his/her right to request intervention. A copy of this notice is attached as **Exhibit P**.