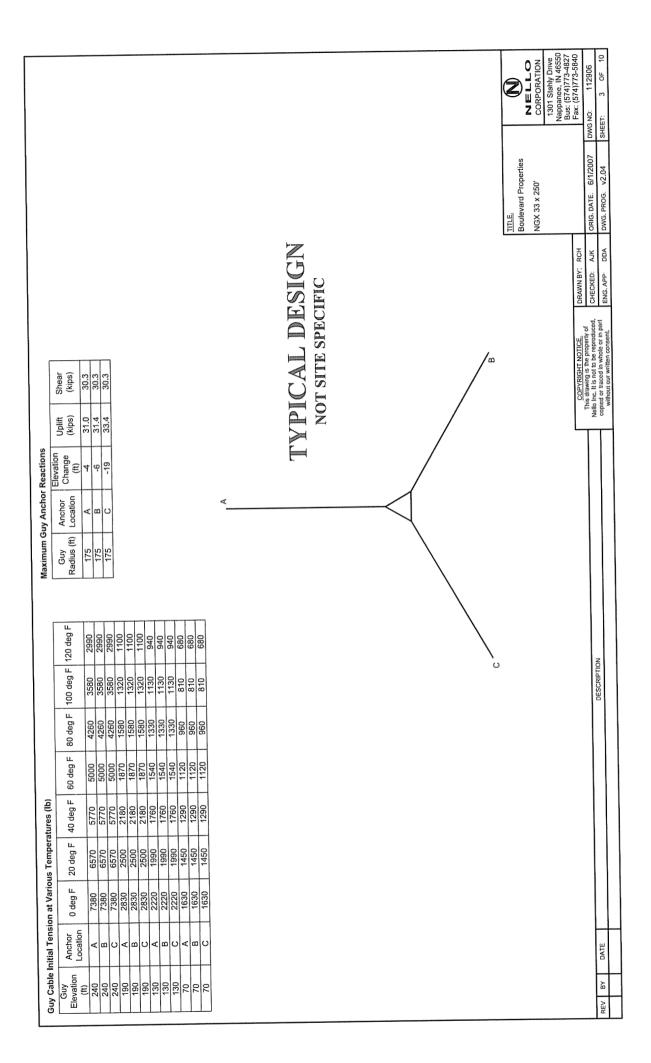

- The Applicants propose to construct a WCF at Chandler Road, Sharpsburg. 6. Kentucky 40374 (38° 16' 0.70" North latitude, 83° 50' 35.54" West longitude). In an area located entirely within the county referenced in the caption of this application. The property on which the WCF will be located is owned by Shirley and Elaine Grimes. The proposed WCF will consist of a 305 foot guyed tower with an approximately 6-foot lightning arrester attached to the top, for a total height of 311 feet. The WCF will also include concrete foundations to accommodate the placement of the Provider's proprietary radio electronics equipment. The equipment will be housed in a prefabricated cabinet or shelter that will contain: (i) the transmitting and receiving equipment required to connect the WCF with the Provider's users in Kentucky, (ii) telephone lines that will link the WCF with the Provider's other facilities, (iii) battery back-up that will allow the Provider to operate even after a loss of outside power, and (iv) all other necessary appurtenances. The Provider's equipment cabinet or shelter will be approved for use in the commonwealth of Kentucky by the relevant building inspector. The WCF compound will be fenced and all access gate(s) will be secured. A description of the manner in which the proposed WCF will be constructed is attached as Exhibit D and Exhibit E. Periodic inspections will be performed on the WCF in accordance with the applicable regulations or requirements of the PSC. The list of competing utilities, corporations, or persons is attached as Exhibit F.
- 7. Reduced copies of the site development plan have been included as **Exhibit**D and **Exhibit E** of this application. A vertical profile sketch of the WCF signed and sealed

Electronic Industries Association ("EIA") 222-F 1996 Standards, which have been accepted and approved by ANSI and is a nationally recognized tower design standard. Similarly, the proposed WCF design has been developed with consideration of potential ground shaking based on a negligible seismic zone of 1. Seismic loading is regarded as secondary to the wind loading.