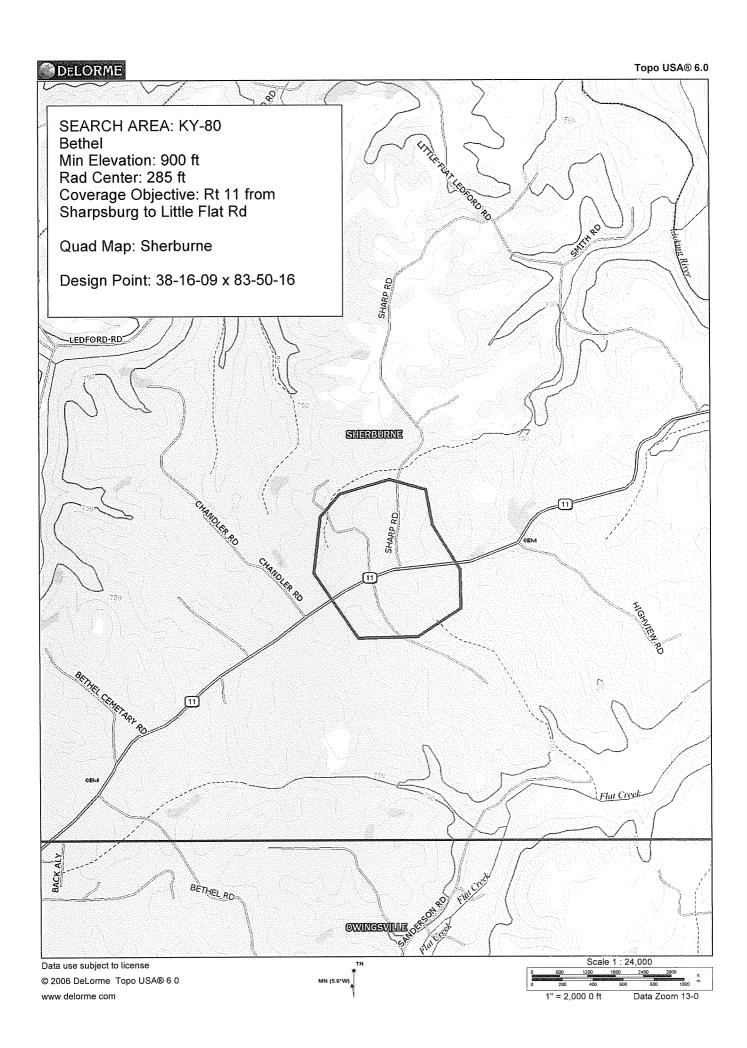

network design. No suitable towers or existing structures were found in the immediate area which would meet the technical requirements for this element of the telecommunications network. A map of the area in which the tower is proposed to be located which is drawn to scale and clearly depicts the necessary search area within which the site, pursuant to radio frequency requirements, be located is attached as **Exhibit R**.