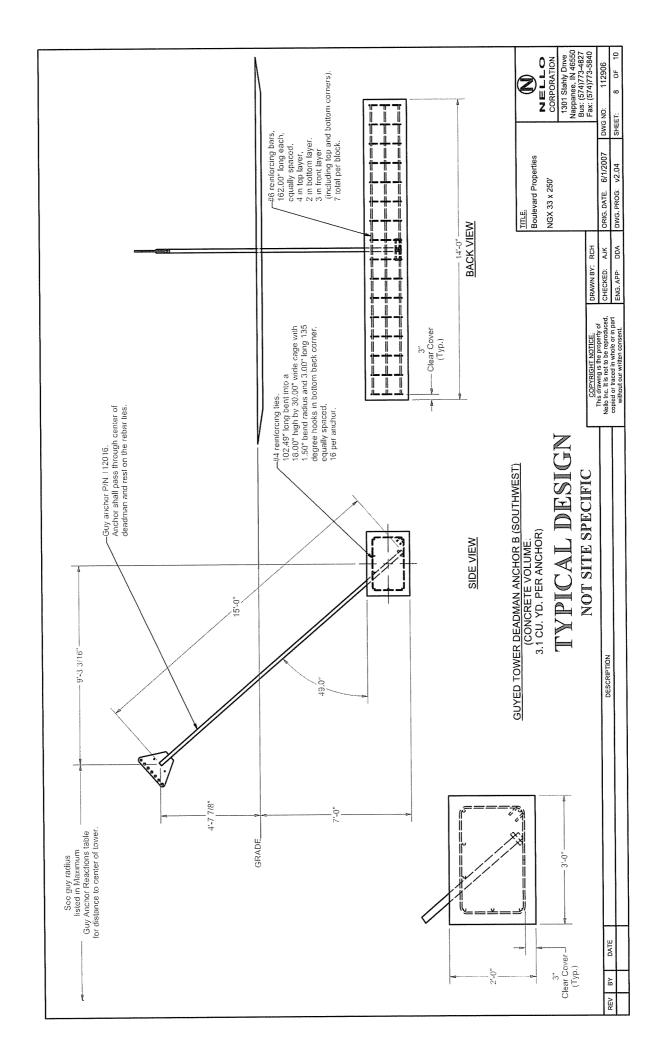

- The Applicants propose to construct a WCF at Chandler Road, Sharpsburg. 6. Kentucky 40374 (38° 16' 0.70" North latitude, 83° 50' 35.54" West longitude). In an area located entirely within the county referenced in the caption of this application. The property on which the WCF will be located is owned by Shirley and Elaine Grimes. The proposed WCF will consist of a 305 foot guyed tower with an approximately 6-foot lightning arrester attached to the top, for a total height of 311 feet. The WCF will also include concrete foundations to accommodate the placement of the Provider's proprietary radio electronics equipment. The equipment will be housed in a prefabricated cabinet or shelter that will contain: (i) the transmitting and receiving equipment required to connect the WCF with the Provider's users in Kentucky, (ii) telephone lines that will link the WCF with the Provider's other facilities, (iii) battery back-up that will allow the Provider to operate even after a loss of outside power, and (iv) all other necessary appurtenances. The Provider's equipment cabinet or shelter will be approved for use in the commonwealth of Kentucky by the relevant building inspector. The WCF compound will be fenced and all access gate(s) will be secured. A description of the manner in which the proposed WCF will be constructed is attached as Exhibit D and Exhibit E. Periodic inspections will be performed on the WCF in accordance with the applicable regulations or requirements of the PSC. The list of competing utilities, corporations, or persons is attached as Exhibit F.
- 7. Reduced copies of the site development plan have been included as **Exhibit**D and **Exhibit E** of this application. A vertical profile sketch of the WCF signed and sealed

by a professional engineer registered in Kentucky depicting the tower height, as well as a proposed configuration for the antennas of the provider and future antenna mounts, has also been included as part of **Exhibit E**. Foundation design plans and a description of the standards according to which the tower was designed signed and sealed by a professional engineer registered in Kentucky is included as part of **Exhibit D**.

- Personnel directly responsible for the design and construction of the 15. proposed WCF are well-qualified and experienced. Nello Corporation (the Tower Manufacturer) performed the tower and foundation design. The Tower Manufacturer is a nationally recognized manufacturer and designer of communication towers. The Tower Manufacturer has designed and installed communications towers throughout North America. The Tower Manufacturer has assigned Daniel lanello, a professional engineer registered in the commonwealth of Kentucky, to design the Tower for the WCF. The engineer specialize in the design and engineering of guyed, self support and monopole structures, and has extensive experience in the design and construction of projects similar These projects include the design of towers and the required to the Applicants'. foundations of many other wireless facilities. All of the designs have been/will be signed and sealed by Daniel lanello. The construction of the proposed WCF will be performed by Shared Towers or their agents who are insured and experienced tower erection specialists. The Project Manager, Thomas Roe, will manage the construction of the WCF and the tower erection. Thomas has been erecting towers for the telecommunications industry for over 15 years. All tower designs will meet or exceed applicable laws and regulations.
- 16. Based on a review of Federal Emergency Management Agency Flood Insurance Rate Maps, the registered land surveyor has certified in **Exhibit M** that the proposed WCF is not located within any flood hazard area.
- 17. The possibility of high winds has been considered in the design of this tower. The tower has been designed and engineered by professional engineers using computer assistance and the same accepted codes and standards as are typically used for high-rise building construction. The tower has been designed to withstand a wind loading of 70 m.p.h. with ½ inch of radial ice. This tower has been designed in accordance with the