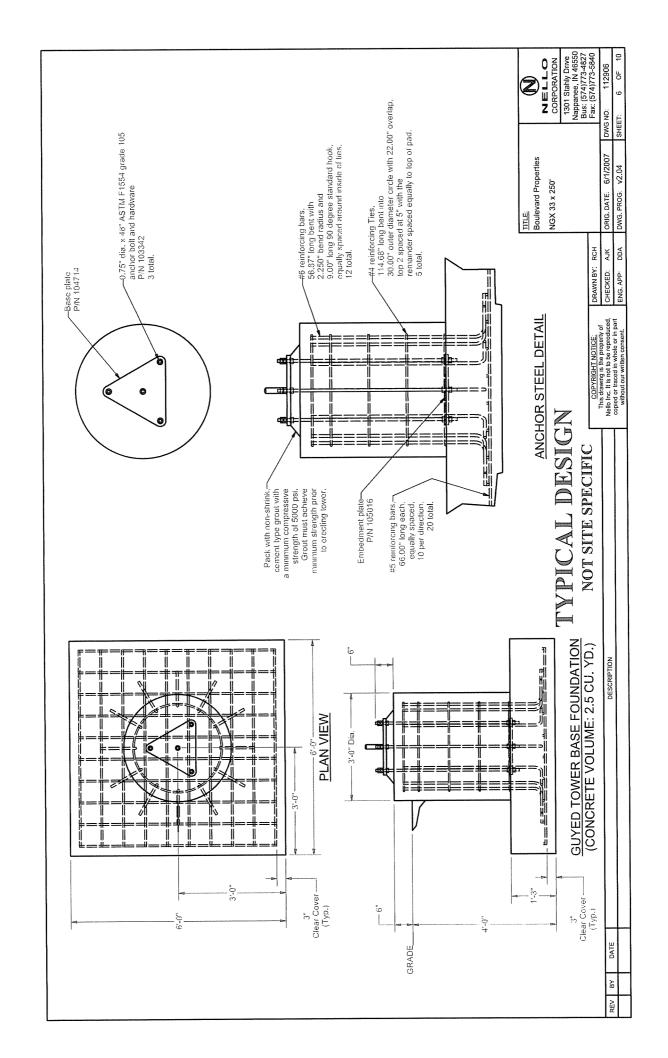

- The Applicants propose to construct a WCF at Chandler Road, Sharpsburg. 6. Kentucky 40374 (38° 16' 0.70" North latitude, 83° 50' 35.54" West longitude). In an area located entirely within the county referenced in the caption of this application. The property on which the WCF will be located is owned by Shirley and Elaine Grimes. The proposed WCF will consist of a 305 foot guyed tower with an approximately 6-foot lightning arrester attached to the top, for a total height of 311 feet. The WCF will also include concrete foundations to accommodate the placement of the Provider's proprietary radio electronics equipment. The equipment will be housed in a prefabricated cabinet or shelter that will contain: (i) the transmitting and receiving equipment required to connect the WCF with the Provider's users in Kentucky, (ii) telephone lines that will link the WCF with the Provider's other facilities, (iii) battery back-up that will allow the Provider to operate even after a loss of outside power, and (iv) all other necessary appurtenances. The Provider's equipment cabinet or shelter will be approved for use in the commonwealth of Kentucky by the relevant building inspector. The WCF compound will be fenced and all access gate(s) will be secured. A description of the manner in which the proposed WCF will be constructed is attached as Exhibit D and Exhibit E. Periodic inspections will be performed on the WCF in accordance with the applicable regulations or requirements of the PSC. The list of competing utilities, corporations, or persons is attached as Exhibit F.
- 7. Reduced copies of the site development plan have been included as **Exhibit**D and **Exhibit E** of this application. A vertical profile sketch of the WCF signed and sealed

by a professional engineer registered in Kentucky depicting the tower height, as well as a proposed configuration for the antennas of the provider and future antenna mounts, has also been included as part of **Exhibit E**. Foundation design plans and a description of the standards according to which the tower was designed signed and sealed by a professional engineer registered in Kentucky is included as part of **Exhibit D**.