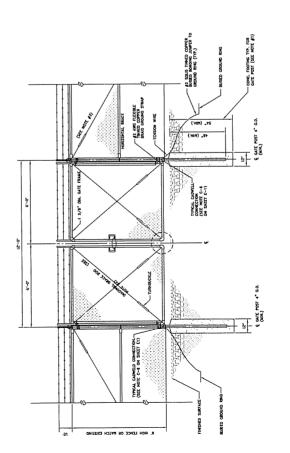

- The Applicants propose to construct a WCF at Chandler Road, Sharpsburg. 6. Kentucky 40374 (38° 16' 0.70" North latitude, 83° 50' 35.54" West longitude). In an area located entirely within the county referenced in the caption of this application. The property on which the WCF will be located is owned by Shirley and Elaine Grimes. The proposed WCF will consist of a 305 foot guyed tower with an approximately 6-foot lightning arrester attached to the top, for a total height of 311 feet. The WCF will also include concrete foundations to accommodate the placement of the Provider's proprietary radio electronics equipment. The equipment will be housed in a prefabricated cabinet or shelter that will contain: (i) the transmitting and receiving equipment required to connect the WCF with the Provider's users in Kentucky, (ii) telephone lines that will link the WCF with the Provider's other facilities, (iii) battery back-up that will allow the Provider to operate even after a loss of outside power, and (iv) all other necessary appurtenances. The Provider's equipment cabinet or shelter will be approved for use in the commonwealth of Kentucky by the relevant building inspector. The WCF compound will be fenced and all access gate(s) will be secured. A description of the manner in which the proposed WCF will be constructed is attached as Exhibit D and Exhibit E. Periodic inspections will be performed on the WCF in accordance with the applicable regulations or requirements of the PSC. The list of competing utilities, corporations, or persons is attached as Exhibit F.
- 7. Reduced copies of the site development plan have been included as **Exhibit**D and **Exhibit E** of this application. A vertical profile sketch of the WCF signed and sealed