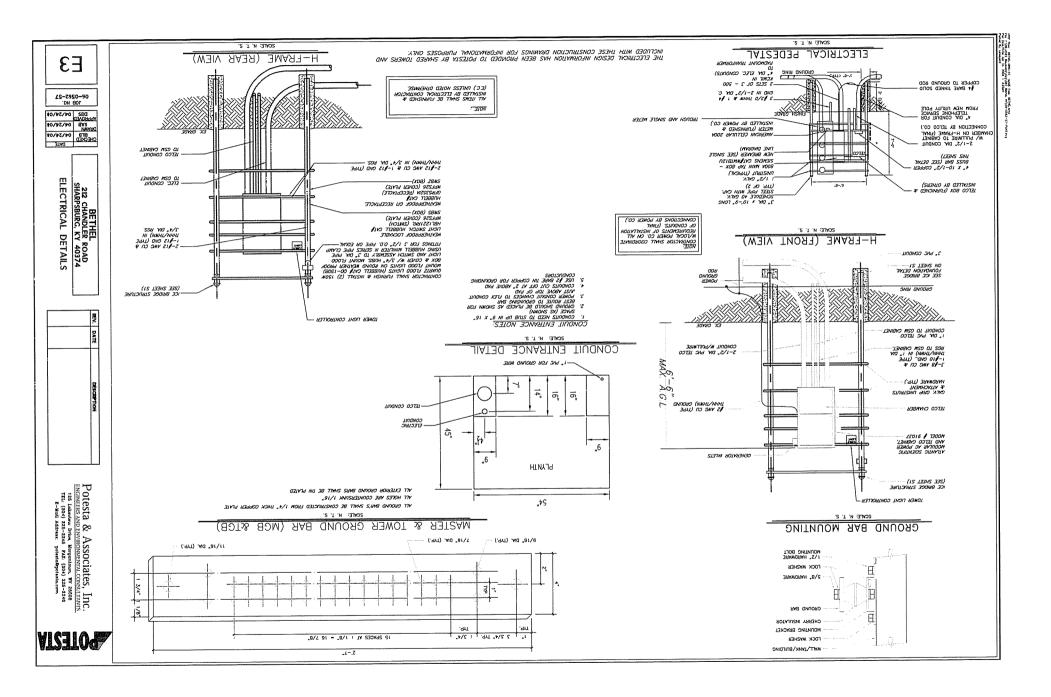

- The Applicants propose to construct a WCF at Chandler Road, Sharpsburg. 6. Kentucky 40374 (38° 16' 0.70" North latitude, 83° 50' 35.54" West longitude). In an area located entirely within the county referenced in the caption of this application. The property on which the WCF will be located is owned by Shirley and Elaine Grimes. The proposed WCF will consist of a 305 foot guyed tower with an approximately 6-foot lightning arrester attached to the top, for a total height of 311 feet. The WCF will also include concrete foundations to accommodate the placement of the Provider's proprietary radio electronics equipment. The equipment will be housed in a prefabricated cabinet or shelter that will contain: (i) the transmitting and receiving equipment required to connect the WCF with the Provider's users in Kentucky, (ii) telephone lines that will link the WCF with the Provider's other facilities, (iii) battery back-up that will allow the Provider to operate even after a loss of outside power, and (iv) all other necessary appurtenances. The Provider's equipment cabinet or shelter will be approved for use in the commonwealth of Kentucky by the relevant building inspector. The WCF compound will be fenced and all access gate(s) will be secured. A description of the manner in which the proposed WCF will be constructed is attached as Exhibit D and Exhibit E. Periodic inspections will be performed on the WCF in accordance with the applicable regulations or requirements of the PSC. The list of competing utilities, corporations, or persons is attached as Exhibit F.
- 7. Reduced copies of the site development plan have been included as **Exhibit**D and **Exhibit E** of this application. A vertical profile sketch of the WCF signed and sealed

by a professional engineer registered in Kentucky depicting the tower height, as well as a proposed configuration for the antennas of the provider and future antenna mounts, has also been included as part of **Exhibit E**. Foundation design plans and a description of the standards according to which the tower was designed signed and sealed by a professional engineer registered in Kentucky is included as part of **Exhibit D**.