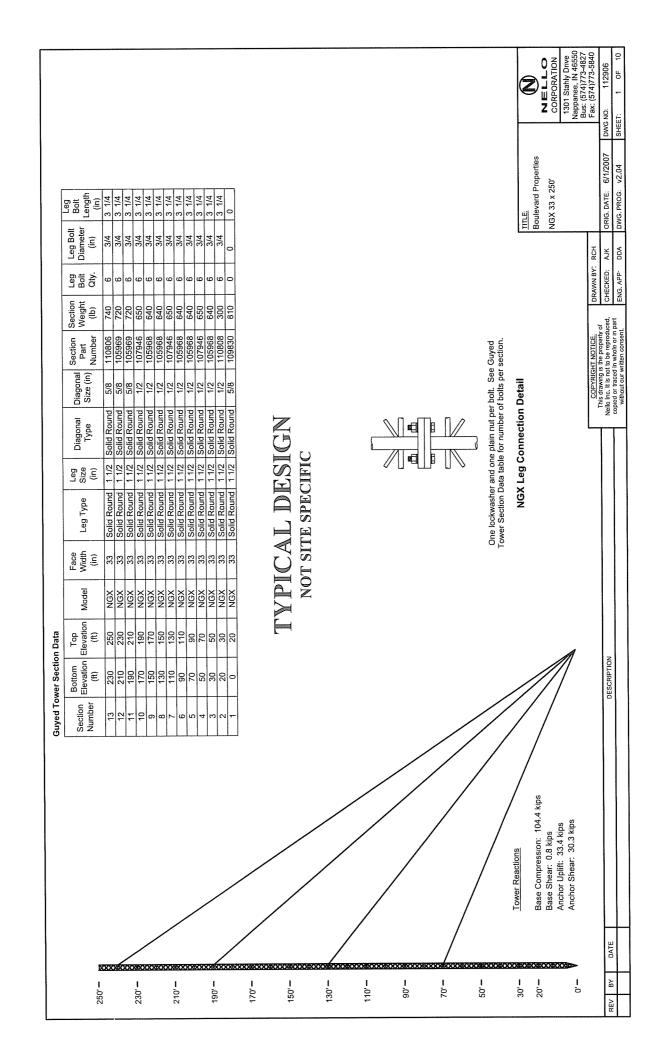

- The Applicants propose to construct a WCF at Chandler Road, Sharpsburg. 6. Kentucky 40374 (38° 16' 0.70" North latitude, 83° 50' 35.54" West longitude). In an area located entirely within the county referenced in the caption of this application. The property on which the WCF will be located is owned by Shirley and Elaine Grimes. The proposed WCF will consist of a 305 foot guyed tower with an approximately 6-foot lightning arrester attached to the top, for a total height of 311 feet. The WCF will also include concrete foundations to accommodate the placement of the Provider's proprietary radio electronics equipment. The equipment will be housed in a prefabricated cabinet or shelter that will contain: (i) the transmitting and receiving equipment required to connect the WCF with the Provider's users in Kentucky, (ii) telephone lines that will link the WCF with the Provider's other facilities, (iii) battery back-up that will allow the Provider to operate even after a loss of outside power, and (iv) all other necessary appurtenances. The Provider's equipment cabinet or shelter will be approved for use in the commonwealth of Kentucky by the relevant building inspector. The WCF compound will be fenced and all access gate(s) will be secured. A description of the manner in which the proposed WCF will be constructed is attached as Exhibit D and Exhibit E. Periodic inspections will be performed on the WCF in accordance with the applicable regulations or requirements of the PSC. The list of competing utilities, corporations, or persons is attached as Exhibit F.
- 7. Reduced copies of the site development plan have been included as **Exhibit**D and **Exhibit E** of this application. A vertical profile sketch of the WCF signed and sealed

by a professional engineer registered in Kentucky depicting the tower height, as well as a proposed configuration for the antennas of the provider and future antenna mounts, has also been included as part of **Exhibit E**. Foundation design plans and a description of the standards according to which the tower was designed signed and sealed by a professional engineer registered in Kentucky is included as part of **Exhibit D**.

- Personnel directly responsible for the design and construction of the 15. proposed WCF are well-qualified and experienced. Nello Corporation (the Tower Manufacturer) performed the tower and foundation design. The Tower Manufacturer is a nationally recognized manufacturer and designer of communication towers. The Tower Manufacturer has designed and installed communications towers throughout North America. The Tower Manufacturer has assigned Daniel lanello, a professional engineer registered in the commonwealth of Kentucky, to design the Tower for the WCF. The engineer specialize in the design and engineering of guyed, self support and monopole structures, and has extensive experience in the design and construction of projects similar These projects include the design of towers and the required to the Applicants'. foundations of many other wireless facilities. All of the designs have been/will be signed and sealed by Daniel lanello. The construction of the proposed WCF will be performed by Shared Towers or their agents who are insured and experienced tower erection specialists. The Project Manager, Thomas Roe, will manage the construction of the WCF and the tower erection. Thomas has been erecting towers for the telecommunications industry for over 15 years. All tower designs will meet or exceed applicable laws and regulations.
- 16. Based on a review of Federal Emergency Management Agency Flood Insurance Rate Maps, the registered land surveyor has certified in **Exhibit M** that the proposed WCF is not located within any flood hazard area.
- 17. The possibility of high winds has been considered in the design of this tower. The tower has been designed and engineered by professional engineers using computer assistance and the same accepted codes and standards as are typically used for high-rise building construction. The tower has been designed to withstand a wind loading of 70 m.p.h. with ½ inch of radial ice. This tower has been designed in accordance with the

Electronic Industries Association ("EIA") 222-F 1996 Standards, which have been accepted and approved by ANSI and is a nationally recognized tower design standard. Similarly, the proposed WCF design has been developed with consideration of potential ground shaking based on a negligible seismic zone of 1. Seismic loading is regarded as secondary to the wind loading.