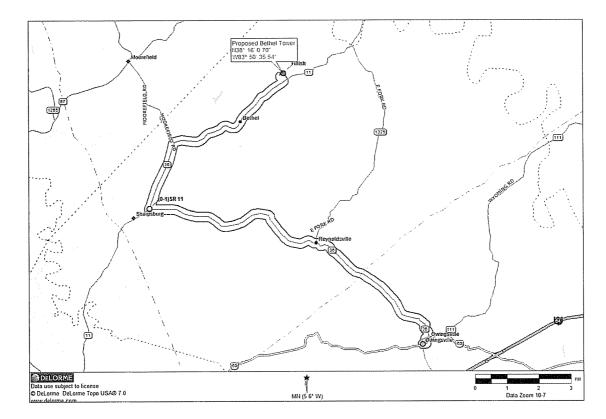

The property on which the Wireless Communications Facility ("WCF") will be built is located at Chandler Road, Sharpsburg, Kentucky 40374. The WCF site is geographically positioned at 38° 16' 0.70" North latitude, 83° 50' 35.54" West longitude.

- The Applicants propose to construct a WCF at Chandler Road, Sharpsburg. 6. Kentucky 40374 (38° 16' 0.70" North latitude, 83° 50' 35.54" West longitude). In an area located entirely within the county referenced in the caption of this application. The property on which the WCF will be located is owned by Shirley and Elaine Grimes. The proposed WCF will consist of a 305 foot guyed tower with an approximately 6-foot lightning arrester attached to the top, for a total height of 311 feet. The WCF will also include concrete foundations to accommodate the placement of the Provider's proprietary radio electronics equipment. The equipment will be housed in a prefabricated cabinet or shelter that will contain: (i) the transmitting and receiving equipment required to connect the WCF with the Provider's users in Kentucky, (ii) telephone lines that will link the WCF with the Provider's other facilities, (iii) battery back-up that will allow the Provider to operate even after a loss of outside power, and (iv) all other necessary appurtenances. The Provider's equipment cabinet or shelter will be approved for use in the commonwealth of Kentucky by the relevant building inspector. The WCF compound will be fenced and all access gate(s) will be secured. A description of the manner in which the proposed WCF will be constructed is attached as Exhibit D and Exhibit E. Periodic inspections will be performed on the WCF in accordance with the applicable regulations or requirements of the PSC. The list of competing utilities, corporations, or persons is attached as Exhibit F.
- 7. Reduced copies of the site development plan have been included as **Exhibit**D and **Exhibit E** of this application. A vertical profile sketch of the WCF signed and sealed

network design. No suitable towers or existing structures were found in the immediate area which would meet the technical requirements for this element of the telecommunications network. A map of the area in which the tower is proposed to be located which is drawn to scale and clearly depicts the necessary search area within which the site, pursuant to radio frequency requirements, be located is attached as **Exhibit R**.