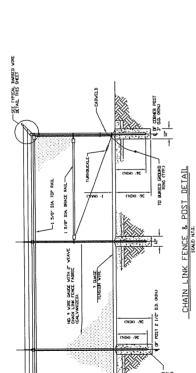

- The Applicants propose to construct a WCF at Chandler Road, Sharpsburg. 6. Kentucky 40374 (38° 16' 0.70" North latitude, 83° 50' 35.54" West longitude). In an area located entirely within the county referenced in the caption of this application. The property on which the WCF will be located is owned by Shirley and Elaine Grimes. The proposed WCF will consist of a 305 foot guyed tower with an approximately 6-foot lightning arrester attached to the top, for a total height of 311 feet. The WCF will also include concrete foundations to accommodate the placement of the Provider's proprietary radio electronics equipment. The equipment will be housed in a prefabricated cabinet or shelter that will contain: (i) the transmitting and receiving equipment required to connect the WCF with the Provider's users in Kentucky, (ii) telephone lines that will link the WCF with the Provider's other facilities, (iii) battery back-up that will allow the Provider to operate even after a loss of outside power, and (iv) all other necessary appurtenances. The Provider's equipment cabinet or shelter will be approved for use in the commonwealth of Kentucky by the relevant building inspector. The WCF compound will be fenced and all access gate(s) will be secured. A description of the manner in which the proposed WCF will be constructed is attached as Exhibit D and Exhibit E. Periodic inspections will be performed on the WCF in accordance with the applicable regulations or requirements of the PSC. The list of competing utilities, corporations, or persons is attached as Exhibit F.
- 7. Reduced copies of the site development plan have been included as **Exhibit**D and **Exhibit E** of this application. A vertical profile sketch of the WCF signed and sealed