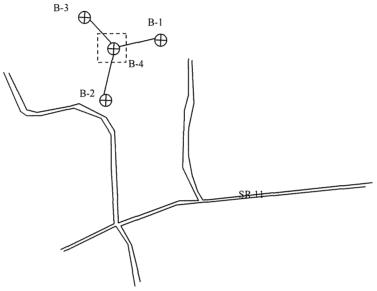

the Applicants will forward a copy of the determination as a supplement to this Application Proceeding

- 11. The WCF will be registered with the FCC pursuant to applicable federal requirements. Appropriate required signage will be posted on this site upon receipt of the tower registration number.
- 12. A geotechnical-engineering firm has performed soil boring(s) and subsequent geotechnical-engineering studies at the WCF site under the supervision of a professional engineer registered in the Commonwealth of Kentucky who specializes in geotechnical engineering, including subsurface exploration. The geotechnical-engineering firm has performed many such studies for the communications industry. A copy of the geotechnical-engineering report and evaluation signed and sealed by a professional engineer registered in the Commonwealth of Kentucky who specializes in geotechnical engineering, including subsurface exploration, is attached as **Exhibit J**. The name and address of the geotechnical-engineering firm and the professional engineer registered in the Commonwealth of Kentucky who supervised the examination of this WCF site are included in **Exhibit J**.
- 13. Clear directions to the proposed WCF site from the County seat are attached as **Exhibit K**. The name and address of the preparer of **Exhibit K** is included in **Exhibit K**.
- 14. Shared Towers, pursuant to a written agreement, has acquired the right to use the WCF site and associated property rights. A copy of the agreement or an abbreviated agreement recorded with the County Clerk is attached as **Exhibit L**. Also included as part of **Exhibit L** is the portion of the full agreement demonstrating that in the case of abandonment a method is provided to dismantle and remove the cellular antenna tower .