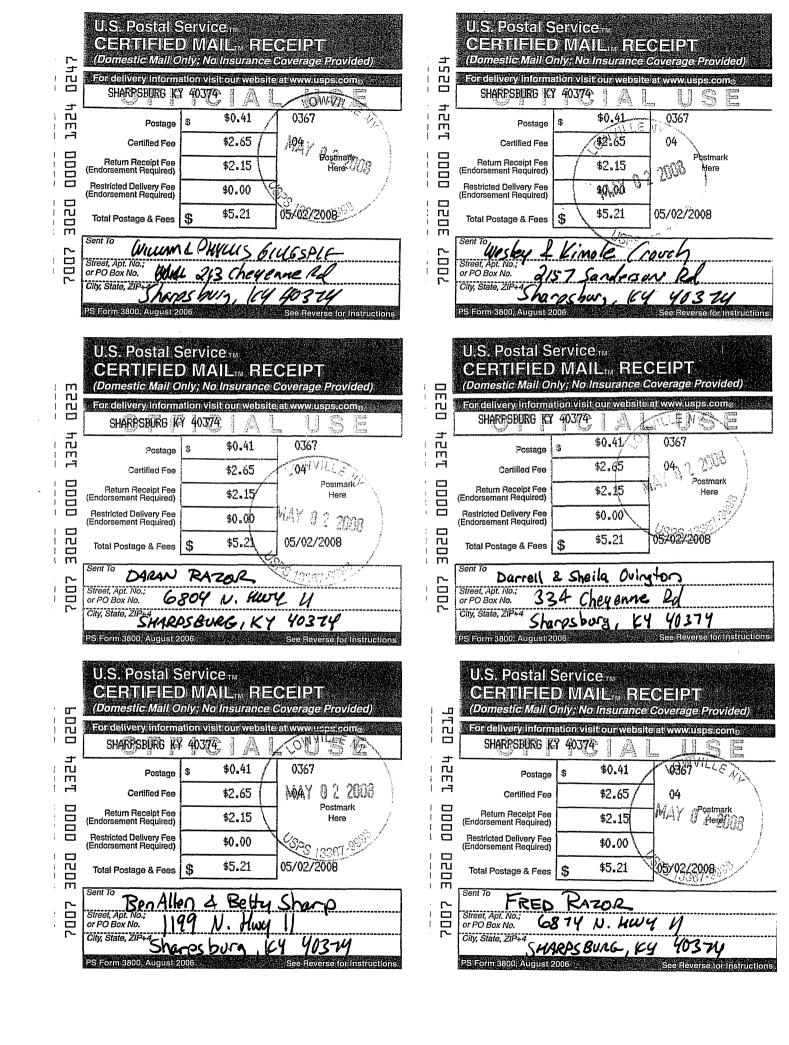

- 18. The site development plan signed and sealed by a professional engineer registered in Kentucky was prepared by David B. Sharp, and was designed from a survey performed by J.D. Williams Jr.. This site development plan is drawn to a scale of no less than one (1) inch equals 200 feet, and identifies every owner of real estate within 500 feet of the proposed tower (according to the Property Valuation Administrator) and is incorporated in the survey as part of **Exhibit E**. Every structure and every easement within 500 feet of the proposed tower or within 200 feet of the access road including intersection with the public street system is incorporated in the survey as part of **Exhibit E**.
- 19. Shared Towers, on behalf of itself and the Provider, has notified every person who owns property within 500 feet of the proposed tower by certified mail, return receipt requested, of the proposed construction. Each property owner has been informed of their right to request intervention. A list of the nearby property owners who received the notices, together with copies of the certified letters, are attached as **Exhibit N** and **Exhibit O**, respectively.
- 20. Shared Towers, on behalf of itself and the Provider, has notified the Bath County Judge Executive by certified mail, return receipt requested, of the proposed construction. This notice informed the Bath County Judge Executive of his/her right to request intervention. A copy of this notice is attached as **Exhibit P**.