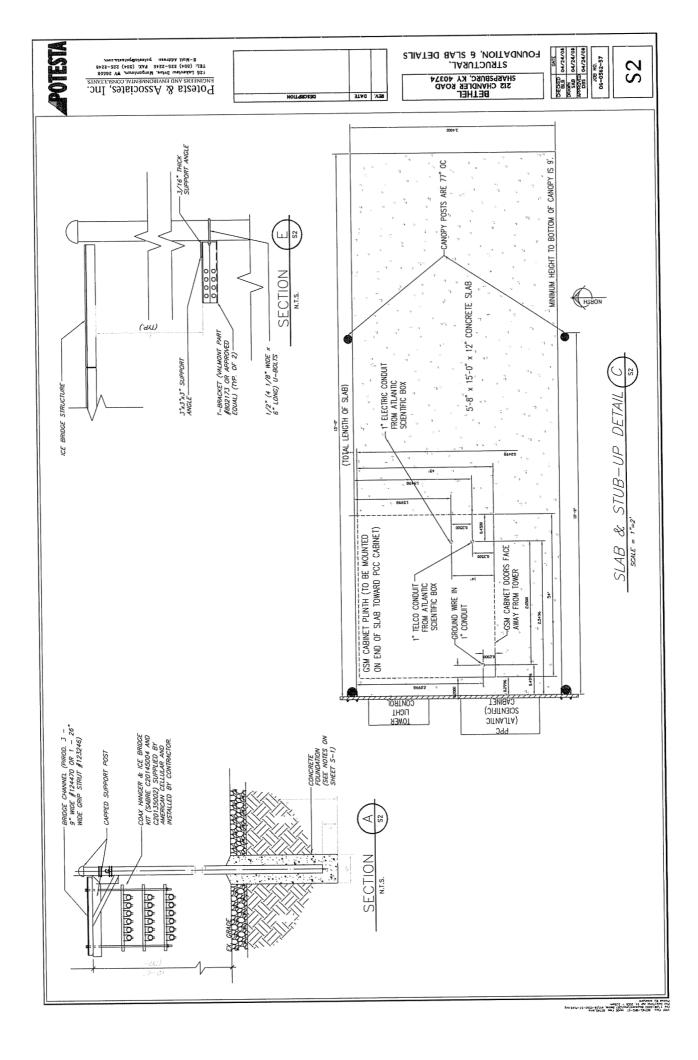

- The Applicants propose to construct a WCF at Chandler Road, Sharpsburg. 6. Kentucky 40374 (38° 16' 0.70" North latitude, 83° 50' 35.54" West longitude). In an area located entirely within the county referenced in the caption of this application. The property on which the WCF will be located is owned by Shirley and Elaine Grimes. The proposed WCF will consist of a 305 foot guyed tower with an approximately 6-foot lightning arrester attached to the top, for a total height of 311 feet. The WCF will also include concrete foundations to accommodate the placement of the Provider's proprietary radio electronics equipment. The equipment will be housed in a prefabricated cabinet or shelter that will contain: (i) the transmitting and receiving equipment required to connect the WCF with the Provider's users in Kentucky, (ii) telephone lines that will link the WCF with the Provider's other facilities, (iii) battery back-up that will allow the Provider to operate even after a loss of outside power, and (iv) all other necessary appurtenances. The Provider's equipment cabinet or shelter will be approved for use in the commonwealth of Kentucky by the relevant building inspector. The WCF compound will be fenced and all access gate(s) will be secured. A description of the manner in which the proposed WCF will be constructed is attached as Exhibit D and Exhibit E. Periodic inspections will be performed on the WCF in accordance with the applicable regulations or requirements of the PSC. The list of competing utilities, corporations, or persons is attached as Exhibit F.
- 7. Reduced copies of the site development plan have been included as **Exhibit**D and **Exhibit E** of this application. A vertical profile sketch of the WCF signed and sealed

by a professional engineer registered in Kentucky depicting the tower height, as well as a proposed configuration for the antennas of the provider and future antenna mounts, has also been included as part of **Exhibit E**. Foundation design plans and a description of the standards according to which the tower was designed signed and sealed by a professional engineer registered in Kentucky is included as part of **Exhibit D**.