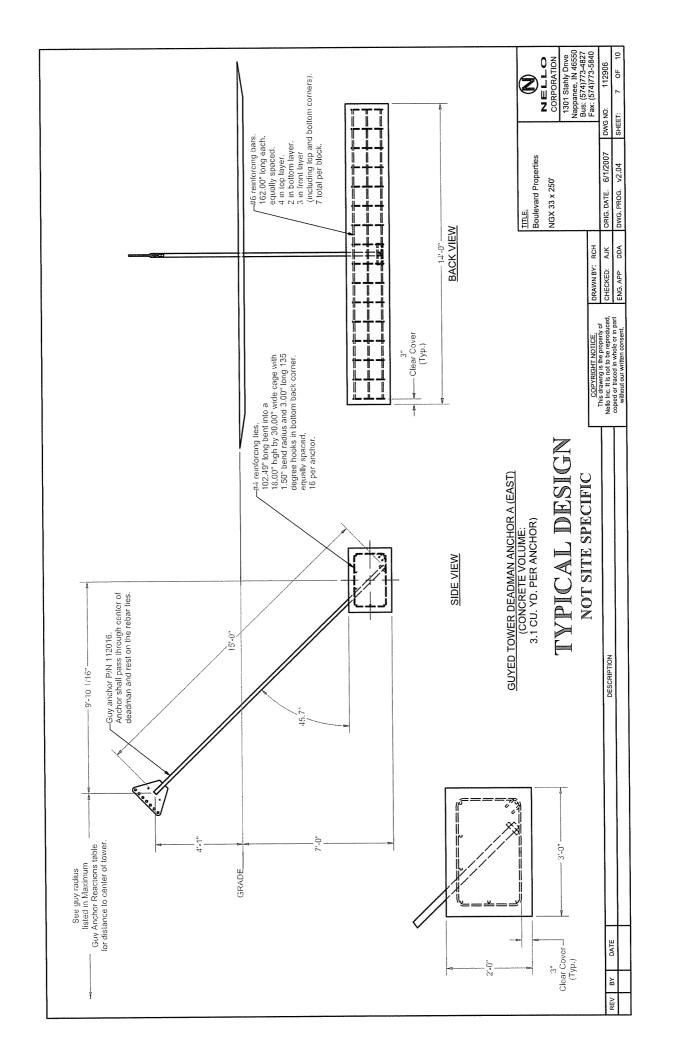

- The Applicants propose to construct a WCF at Chandler Road, Sharpsburg. 6. Kentucky 40374 (38° 16' 0.70" North latitude, 83° 50' 35.54" West longitude). In an area located entirely within the county referenced in the caption of this application. The property on which the WCF will be located is owned by Shirley and Elaine Grimes. The proposed WCF will consist of a 305 foot guyed tower with an approximately 6-foot lightning arrester attached to the top, for a total height of 311 feet. The WCF will also include concrete foundations to accommodate the placement of the Provider's proprietary radio electronics equipment. The equipment will be housed in a prefabricated cabinet or shelter that will contain: (i) the transmitting and receiving equipment required to connect the WCF with the Provider's users in Kentucky, (ii) telephone lines that will link the WCF with the Provider's other facilities, (iii) battery back-up that will allow the Provider to operate even after a loss of outside power, and (iv) all other necessary appurtenances. The Provider's equipment cabinet or shelter will be approved for use in the commonwealth of Kentucky by the relevant building inspector. The WCF compound will be fenced and all access gate(s) will be secured. A description of the manner in which the proposed WCF will be constructed is attached as Exhibit D and Exhibit E. Periodic inspections will be performed on the WCF in accordance with the applicable regulations or requirements of the PSC. The list of competing utilities, corporations, or persons is attached as Exhibit F.
- 7. Reduced copies of the site development plan have been included as **Exhibit**D and **Exhibit E** of this application. A vertical profile sketch of the WCF signed and sealed

by a professional engineer registered in Kentucky depicting the tower height, as well as a proposed configuration for the antennas of the provider and future antenna mounts, has also been included as part of **Exhibit E**. Foundation design plans and a description of the standards according to which the tower was designed signed and sealed by a professional engineer registered in Kentucky is included as part of **Exhibit D**.

- Personnel directly responsible for the design and construction of the 15. proposed WCF are well-qualified and experienced. Nello Corporation (the Tower Manufacturer) performed the tower and foundation design. The Tower Manufacturer is a nationally recognized manufacturer and designer of communication towers. The Tower Manufacturer has designed and installed communications towers throughout North America. The Tower Manufacturer has assigned Daniel lanello, a professional engineer registered in the commonwealth of Kentucky, to design the Tower for the WCF. The engineer specialize in the design and engineering of guyed, self support and monopole structures, and has extensive experience in the design and construction of projects similar These projects include the design of towers and the required to the Applicants'. foundations of many other wireless facilities. All of the designs have been/will be signed and sealed by Daniel lanello. The construction of the proposed WCF will be performed by Shared Towers or their agents who are insured and experienced tower erection specialists. The Project Manager, Thomas Roe, will manage the construction of the WCF and the tower erection. Thomas has been erecting towers for the telecommunications industry for over 15 years. All tower designs will meet or exceed applicable laws and regulations.
- 16. Based on a review of Federal Emergency Management Agency Flood Insurance Rate Maps, the registered land surveyor has certified in **Exhibit M** that the proposed WCF is not located within any flood hazard area.
- 17. The possibility of high winds has been considered in the design of this tower. The tower has been designed and engineered by professional engineers using computer assistance and the same accepted codes and standards as are typically used for high-rise building construction. The tower has been designed to withstand a wind loading of 70 m.p.h. with ½ inch of radial ice. This tower has been designed in accordance with the