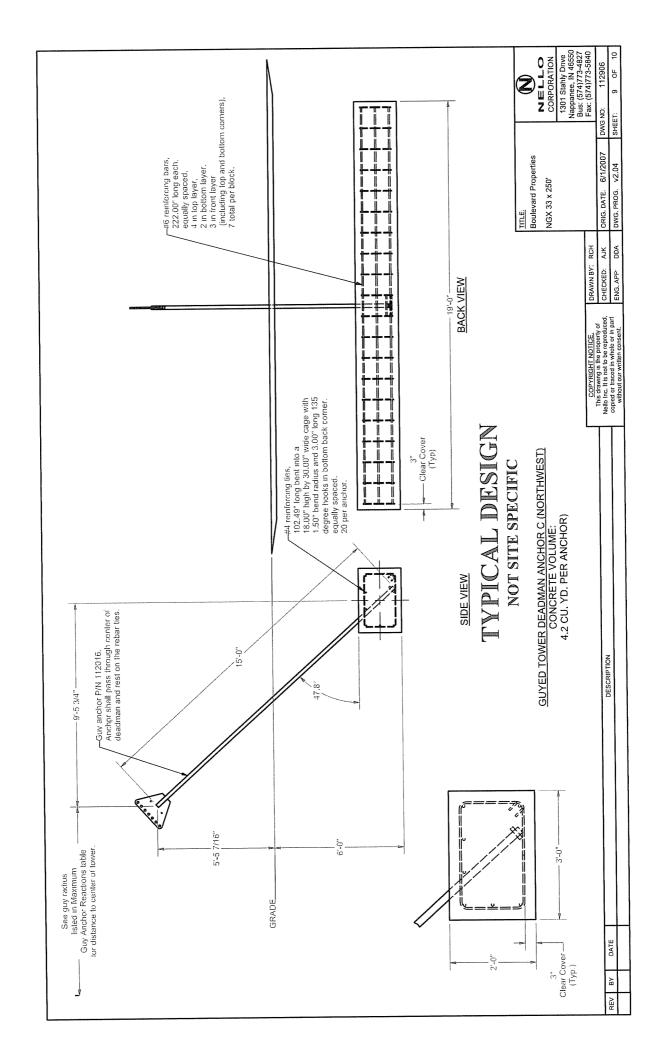

- The Applicants propose to construct a WCF at Chandler Road, Sharpsburg. 6. Kentucky 40374 (38° 16' 0.70" North latitude, 83° 50' 35.54" West longitude). In an area located entirely within the county referenced in the caption of this application. The property on which the WCF will be located is owned by Shirley and Elaine Grimes. The proposed WCF will consist of a 305 foot guyed tower with an approximately 6-foot lightning arrester attached to the top, for a total height of 311 feet. The WCF will also include concrete foundations to accommodate the placement of the Provider's proprietary radio electronics equipment. The equipment will be housed in a prefabricated cabinet or shelter that will contain: (i) the transmitting and receiving equipment required to connect the WCF with the Provider's users in Kentucky, (ii) telephone lines that will link the WCF with the Provider's other facilities, (iii) battery back-up that will allow the Provider to operate even after a loss of outside power, and (iv) all other necessary appurtenances. The Provider's equipment cabinet or shelter will be approved for use in the commonwealth of Kentucky by the relevant building inspector. The WCF compound will be fenced and all access gate(s) will be secured. A description of the manner in which the proposed WCF will be constructed is attached as Exhibit D and Exhibit E. Periodic inspections will be performed on the WCF in accordance with the applicable regulations or requirements of the PSC. The list of competing utilities, corporations, or persons is attached as Exhibit F.
- 7. Reduced copies of the site development plan have been included as **Exhibit**D and **Exhibit E** of this application. A vertical profile sketch of the WCF signed and sealed

by a professional engineer registered in Kentucky depicting the tower height, as well as a proposed configuration for the antennas of the provider and future antenna mounts, has also been included as part of **Exhibit E**. Foundation design plans and a description of the standards according to which the tower was designed signed and sealed by a professional engineer registered in Kentucky is included as part of **Exhibit D**.

- Personnel directly responsible for the design and construction of the 15. proposed WCF are well-qualified and experienced. Nello Corporation (the Tower Manufacturer) performed the tower and foundation design. The Tower Manufacturer is a nationally recognized manufacturer and designer of communication towers. The Tower Manufacturer has designed and installed communications towers throughout North America. The Tower Manufacturer has assigned Daniel lanello, a professional engineer registered in the commonwealth of Kentucky, to design the Tower for the WCF. The engineer specialize in the design and engineering of guyed, self support and monopole structures, and has extensive experience in the design and construction of projects similar These projects include the design of towers and the required to the Applicants'. foundations of many other wireless facilities. All of the designs have been/will be signed and sealed by Daniel lanello. The construction of the proposed WCF will be performed by Shared Towers or their agents who are insured and experienced tower erection specialists. The Project Manager, Thomas Roe, will manage the construction of the WCF and the tower erection. Thomas has been erecting towers for the telecommunications industry for over 15 years. All tower designs will meet or exceed applicable laws and regulations.
- 16. Based on a review of Federal Emergency Management Agency Flood Insurance Rate Maps, the registered land surveyor has certified in **Exhibit M** that the proposed WCF is not located within any flood hazard area.
- 17. The possibility of high winds has been considered in the design of this tower. The tower has been designed and engineered by professional engineers using computer assistance and the same accepted codes and standards as are typically used for high-rise building construction. The tower has been designed to withstand a wind loading of 70 m.p.h. with ½ inch of radial ice. This tower has been designed in accordance with the