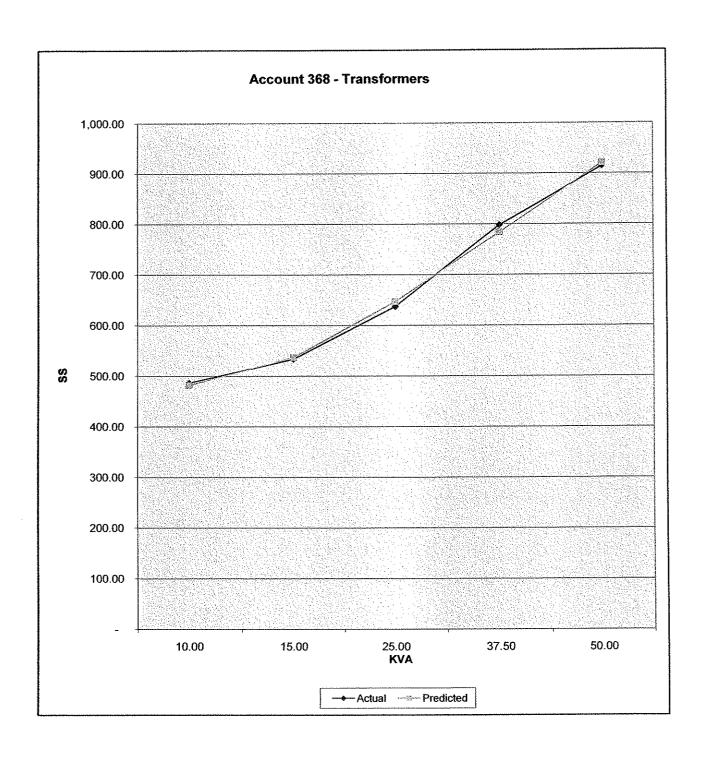

rmers**

| Transforme | Investment | Number of Units | Unit Cost |        |
|------------|------------|-----------------|-----------|--------|
| 10.00      | 659,509    | 1,356           | 486.36    | 482.00 |
| 15.00      | 2,682,071  | 5,028           | 533.43    | 536.83 |
| 25.00      | 1,617,914  | 2,540           | 636.97    | 646.48 |
| 37.50      | 242,633    | 304             | 798.14    | 783.55 |
| 50.00      | 128,042    | 140             | 914.59    | 920.62 |
|            |            |                 |           |        |
|            |            |                 |           |        |
|            |            |                 |           |        |

Exhibit R
Schedule 3
Page <u>20</u> of <u>32</u>
Witness: Jim Adkins

#### **DEMAND AND CONSUMER RELATED INVESTMENTS**



# FARMERS RECC CASE NO. 2008-00030 ALLOCATION OF EXPENSES TO RATE CLASSES

Exhibit R
Schedule 4
Page 2/ of 32
Witness: Jim Adkins

#### RESULTS OF THE COST OF SERVICE STUDY

|                   |           |            | R          | RM        | C1         | C2        | СМ        |
|-------------------|-----------|------------|------------|-----------|------------|-----------|-----------|
|                   | Classifi- |            | Residetial | Off-Peak  | Small      | Small Com | Off-Peak  |
| Function          | cation    | Amount     | Service    | Marketing | Commercial | w/Demand  | Marketing |
| Purchased Power   | Demand    | 6,932,042  | 4,861,327  | -         | 447,852    | 281,264   | **        |
| Purchased Power   | Energy    | 22,499,572 | 14,228,287 | 86,643    | 1,362,7