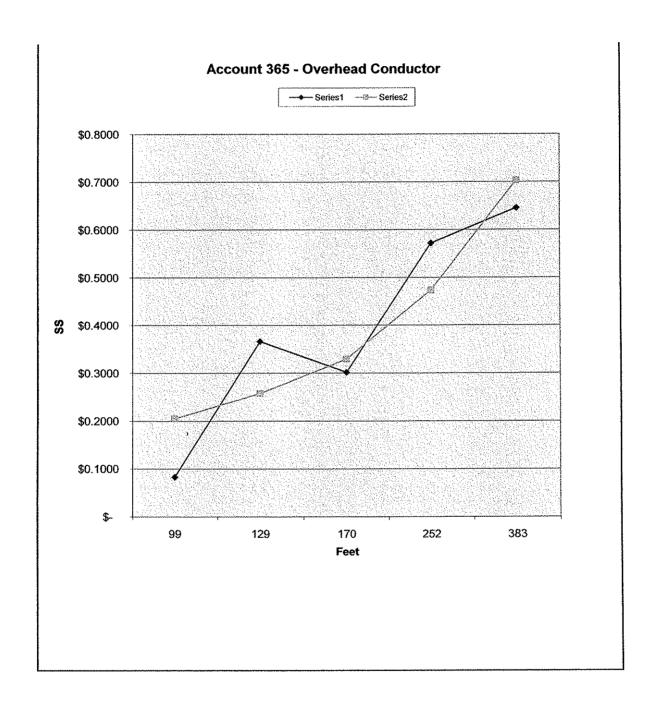

76 |         | 28,575,847 |
| Percent   |            |         | 15.86%       |         | 84.14%     |

3. Data for Graph

| Amp Ratings | Unit Cost |        | Pred | icted Cost |
|-------------|-----------|--------|------|------------|
| 99          | \$        | 0.0831 | \$   | 0.2049     |
| 129         | \$        | 0.3663 | \$   | 0.2575     |
| 170         | \$        | 0.3017 | \$   | 0.3295     |
| 252         | \$        | 0.5719 | \$   | 0.4734     |
| 383         | \$        | 0.6456 | \$   | 0.7032     |
|             |           |        |      |            |
|             |           |        |      |            |
|             |           |        |      |            |

Exhibit R
Schedule 3
Page /7 of 32
Witness: Jim Adkins

#### **DEMAND AND CONSUMER RELATED INVESTMENTS**



Exhibit R
Schedule 3
Page 18 of 32
Witness: Jim Adkins

#### **DEMAND AND CONSUMER RELATED INVESTMENTS**

#### **Account 368-Transformers**

#### 1. Actual Data

| Actual Data      |                        |            |                 |           |
|------------------|------------------------|------------|-----------------|-----------|
| Transformers     | Size<br>for Regression | Investment | Number of Units | Unit Cost |
| 10 CSP           | 10.00                  | 654,568    | 1,345           | 486.67    |
| 15.00            | 15.00                  | 2,659,596  | 4,986           | 533.41    |
| 25.00            | 25.00                  | 1,449,823  | 2,338           | 620.11    |
| 37.50            | 37.50                  | 213,025    | 268             | 794.87    |
| 50.00