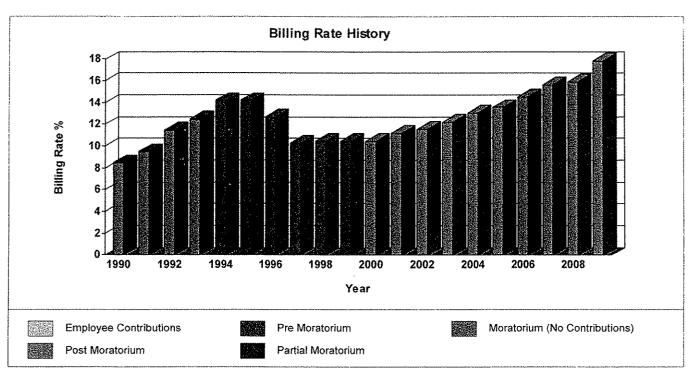

Farmers Rural Electric is required under its mortgage agreement of maintain an operating TIER of 1.25, based on an average of two of the three most current years.

- d. Farmers Rural Electric requires this rate adjustment to meet the terms of the mortgage agreement and to maintain its financial stability and integrity.
- e. The Board of Directors of Farmers Rural Electric at its meeting on December 18, 2008 received the current financial condition of Farmers Rural Electric and the need for a rate adjustment to maintain the financial stability and integrity of the Cooperative. The Board of Directors adopted a resolution directing the administrative staff and consultants to proceed with the necessary application and filings with the Public Service Commission to adjust the rates of the Cooperative. A copy of the resolution is attached as Exhibit F.
- 6. Annual reports, including the most recent calendar year, are on file with the Commission in accordance with 807 KAR 5:006, Section 3(1) [807 KAR 5:001, Section 10(1)(a)2].
- 7. Farmers Rural Electric is not a limited partnership [807 KAR 5:001, Section 10(1)(a) 4].
- 8. Farmers Rural Electric files with this application a Certificate of Good Standing dates within 60 days of the date of this application and attached as Exhibit A. [807 KAR 5:001, Section 10(1)5].
- 9. Farmers Rural Electric does not conduct business under an assumed name [807 KAR 5:001, Section 10(1)(a)6].
- 10. The proposed tariff is attached as Exhibit B in a form that complies with 807 KAR 5:001 with an effective date not less than 30 days from the date of this application [807 KAR 5:001, Section 10(1)(a)7].
- 11. The proposed tariff changes, identified in compliance with 807 KAR 5:001, are shown by providing the present and proposed tariffs in comparative form on the same sheet, side by side, or on facing sheets, side by side, as Exhibit C [807 KAR 5:001, Section 10(1)(a)8].
- 12. Farmers Rural Electric has given notice to its members of the filing of this application in accordance with 807 KAR 5:001, Section 3-10 (3) and (4). A copy of the notice is attached as Exhibit D [807 KAR 5:001, Section 10(1)(a)9].
- 13. Farmers Rural Electric filed with the Commission a written notice of intent to file a rate application at least four (4) weeks prior to filing this application. The notice of intent stated the rate application would be supported by a historical test period and was served upon