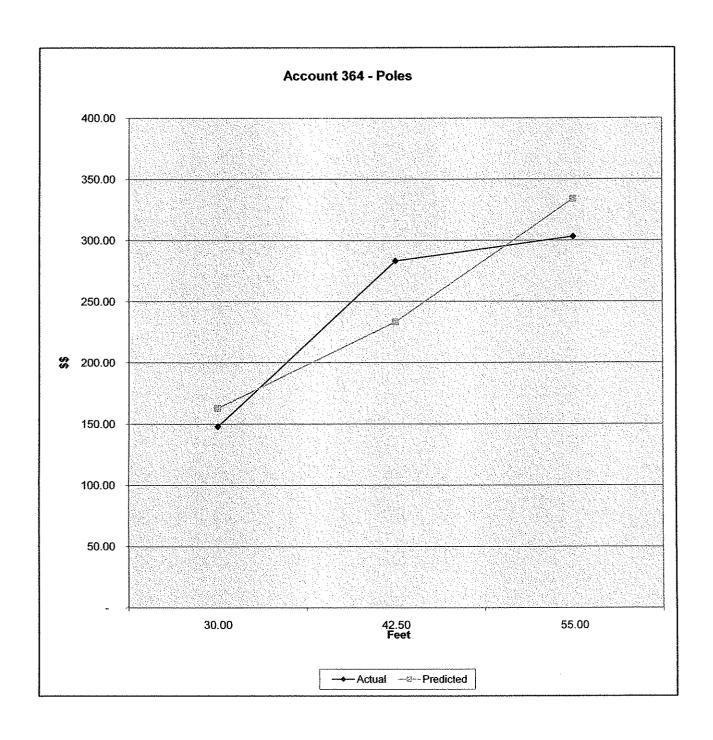

| 55.00     | 303.17    | 334.03    |
|                                                                                                                                                                     | 67.50     |           | 478.26    |
|                                                                                                                                                                     |           |           |           |
|                                                                                                                                                                     |           |           |           |

Exhibit R
Schedule 3
Page / of 32
Witness: Jim Adkins

#### **DEMAND AND CONSUMER RELATED INVESTMENTS**



Exhibit R
Schedule 3
Page /5 of 32
Witness: Jim Adkins

#### **DEMAND AND CONSUMER RELATED INVESTMENTS**

#### Account 365 - Overhead Conductor

#### 1 Actual Data

| 1. Actual Data                 |              |            |    |          |         |
|--------------------------------|--------------|------------|----|----------|---------|
|                                |              | Number     |    |          | Amp     |
| Conductor                      | Investment   | of Units   | U  | nit Cost | Ratings |
| ACSR #4                        | 1,781,097    | 21,441,048 | \$ | 0.0831   | 99      |
| ACSR #2                        | 3,090,671    | 8,437,396  | \$ | 0.3663   | 129     |
| ACSR 1/0                       | 1,473,237    | 4,883,890  | \$ | 0.3017   | 170     |
| ACSR 4/0