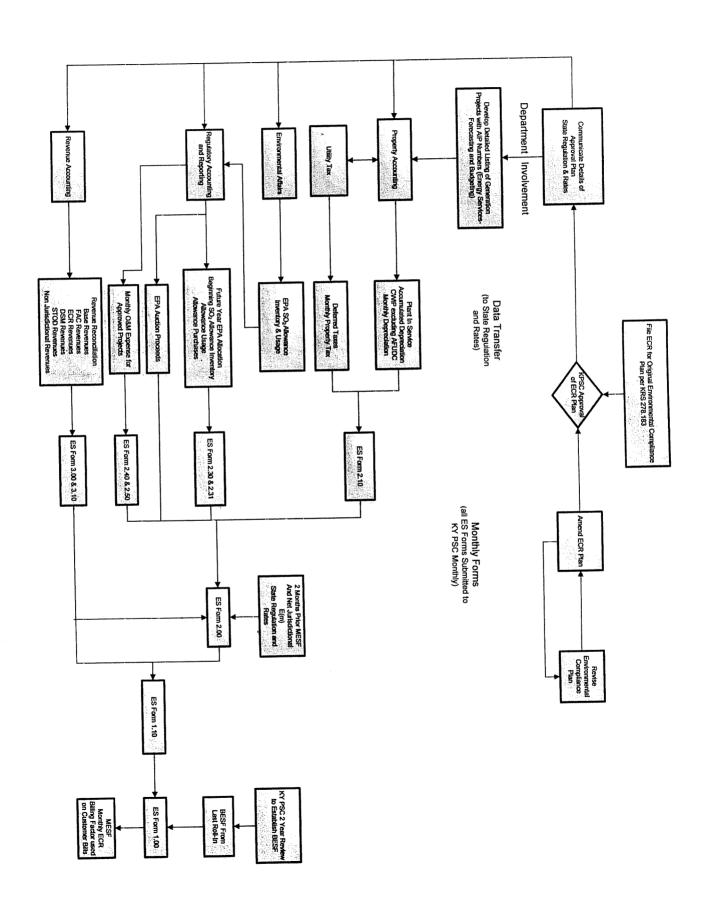

ffective for Billing on February 2, 2007)

February 23 (17th Business Day) (Effective for Billing on March 5, 2007)

March 23 (17th Business Day) (Effective for Billing on April 3, 2007)

April 20 (15th Business Day) (Effective for Billing on June 4, 2007)

June 22 (16th Business Day) (Effective for Billing on July 3, 2007)

July 23 (15th Business Day) (Effective for Billing on August 2, 2007)

August 24 (18th Business Day) (Effective for Billing on October 4, 2007)

September 21 (14th Business Day) (Effective for Billing on October 3, 2007)

October 22 (16th Business Day) (Effective for Billing on December 1, 2007)

November 21 (15th Business Day) (Effective for Billing on December 3, 2007)

December 21 (15th Business Day) (Effective for Billing on January 4, 2008)

### **Attachment 1**