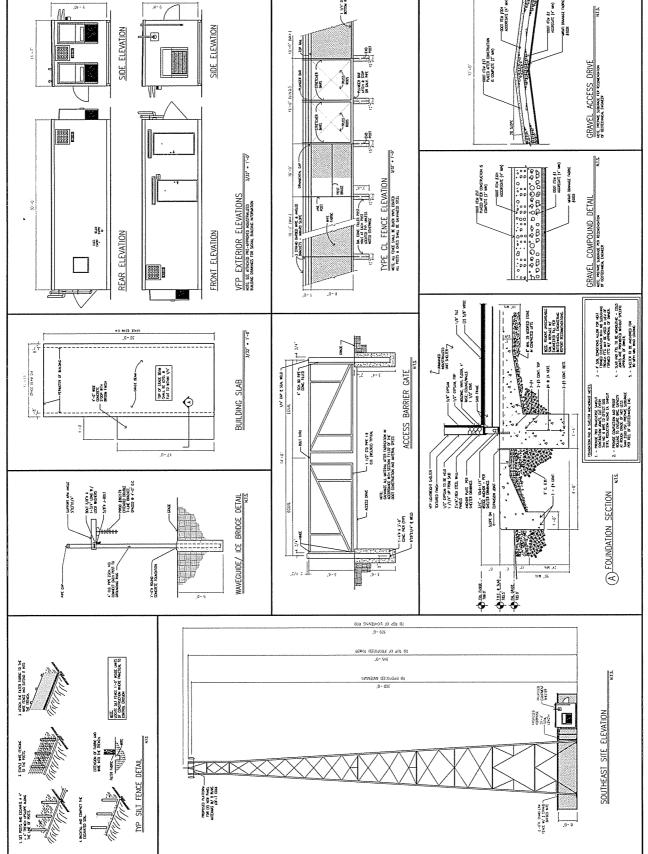

# REDUCED COPY

BOYD COUNTY - NO ZONING 305'-0" 300'-0" 346 3.F. 10'-0"

CURRENT ZONING PROPOSED TOVER HEIGHT PROPOSED ANTENHA HEIGHT SHELTER AREA SHELTER HEIGHT ZONING DATA

CODE DATA

SIGNAL BUILDING IS AN ENGINEREED GOUSTRULLED UNT BUILDING, WANKEVEUED IN 1717, INC., AND PRE-AFFENDS OF THE STATE OF VESTICALS OFFER OF BUILDING, CODES COMPLIANCE PER THE ATTACHED DEATHERS AND CALCULATORS.

USE GROUP CONSTRUCTION TIPE

BUILDING CODE DATA

ALL DRATINGS INCLUDED IN THIS SET WERE PREVARED UNDER THE 2002 EDITION OF THE KIRC AND IN ACCORDANCE WITH THE 2005 NEC

TOTER AND FOUNDATION IS DESIGNED AND ENGINEERED BY VALOOM STRUCTURES, PER THE ATTACHED DRAWINGS AND CALCULATIONS.