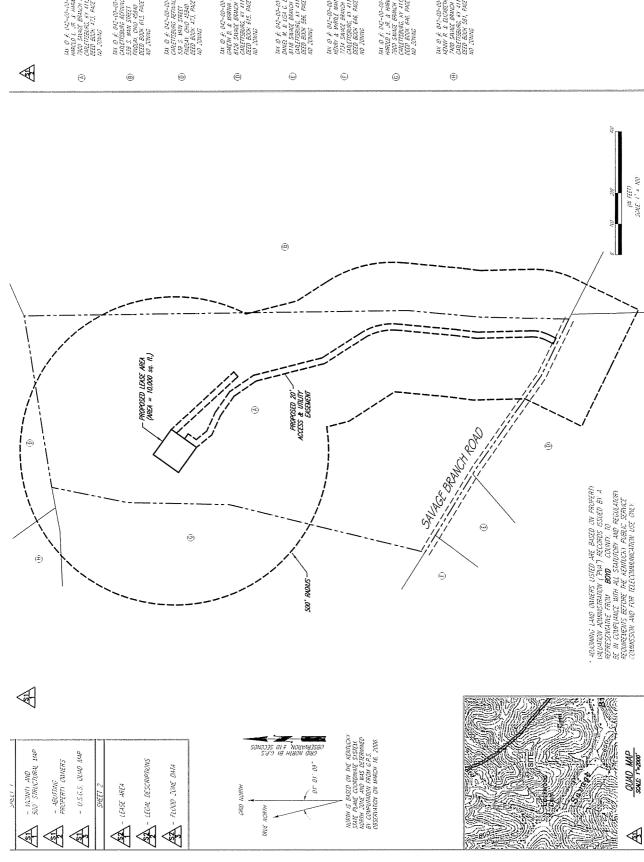

SIE ACORESS:

SHACE BRANCH

SITE NAME:

AREA = 10,000 sq. 11.

499K 35K37

TAY 10 4: 042-00-005-005 HENRY & MPRIE MANSKO 7734 SWIETE BRANCH RD CANTETSBURG, NY 11129 NO ZOWIG NO ZOWIG

PROPERTY DITMER

HAROLD L. JR. & HARNEDA STOWE 7900 SAINGE BRANCH RD CALETISBURG, KY 41129

09.14.06 :3/10 CHKD B): 6901-90 FSII FSTAN PROJECT NO.: SHC BE NNI.

DEED BOOK 473, PAGE 604

SOURCE OF TITLE:

SHEET 1 OF 2

REVISIONS:

UTILITY EASEMENT - 12,14,06

LEGAS - 12.19.06

SAVAGE BRANCH

SITE ADDRESS: R215 SAVAGE BRANCH RD
CATLETTSBURG, KY 41129
OWINER ADDRESS: 7900 SAVAGE BRANCH RD
CATLETTSBURG, KY 41129

U.S.G.S. 7 1/2 MINUTE OUND MAP OF BURNAUM, AY

SAMME BRANCH

SIE ADDRESS:

8215 SAIAGE BRANCH RD CAILETTSBURG, KY 41129 PROPOSED LEASE AREA:

10,000 sq. ft.

PROPERTY DINGR.

HAROLD I. JR. & HARNEDA STONE 7900 SAINGE BRANCH RD CATETTSBURG, KY 41129

TAX PARCEL NUMBER:

042-00-00-053.00

CHAD BY-

09.14.06

F55F

6905-90

DEED BOOK 473, PAGE 604

REVISIONS:

UTILITY EASEMENT - 12,14,06 LEGALS - 12, 19,06

VACANT LAND SAVAGE BRANCH SITE ADDRESS: 821S SAVAGE BRANCH HD CATLETTSBURG, KY 41129 OWNER ADDRESS: 7930 SAVAGE BRANCH RD CATLETTSBURG, KY 4112