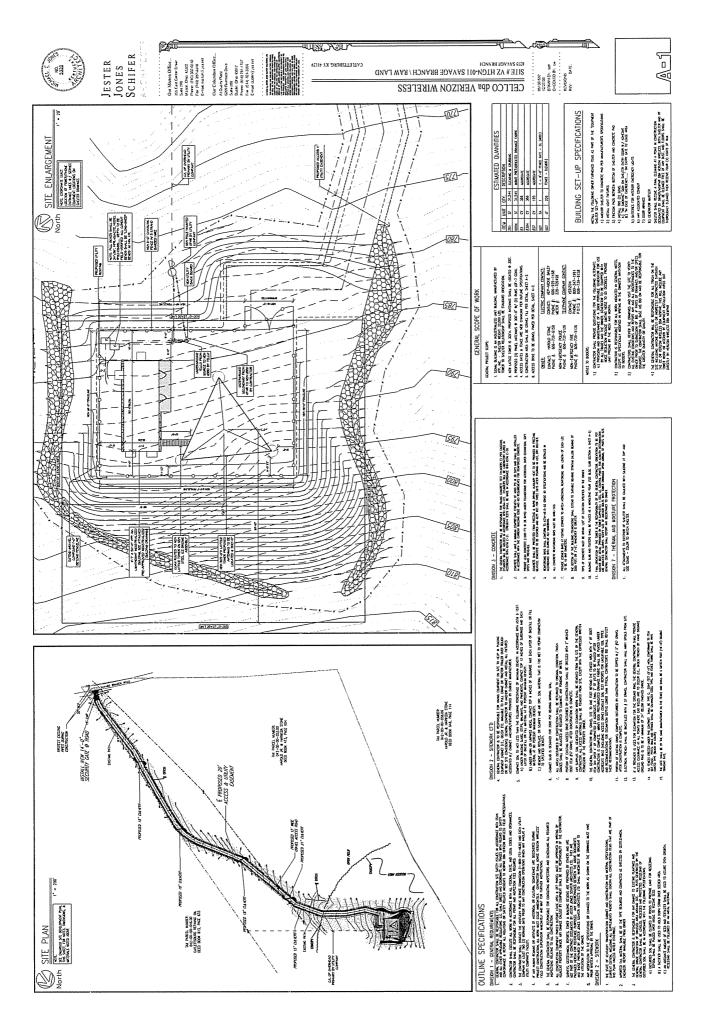

# REDUCED COPY

BOYD COUNTY - NO ZONING 305'-0" 300'-0" 346 3.F. 10'-0"

CURRENT ZONING PROPOSED TOVER HEIGHT PROPOSED ANTENHA HEIGHT SHELTER AREA SHELTER HEIGHT ZONING DATA

CODE DATA

SIGNAL BUILDING IS AN ENGINEREED GOUSTRULLED UNT BUILDING, WANKEVEUED IN 1717, INC., AND PRE-AFFENDS OF THE STATE OF VESTICALS OFFER OF BUILDING, CODES COMPLIANCE PER THE ATTACHED DEATHERS AND CALCULATORS.

USE GROUP CONSTRUCTION TIPE

BUILDING CODE DATA

ALL DRATINGS INCLUDED IN THIS SET WERE PREVARED UNDER THE 2002 EDITION OF THE KIRC AND IN ACCORDANCE WITH THE 2005 NEC

TOTER AND FOUNDATION IS DESIGNED AND ENGINEERED BY VALOOM STRUCTURES, PER THE ATTACHED DRAWINGS AND CALCULATIONS.

# HUNTINGTON, WV MARKET SITE

SITE # HTGN - 011

# SAVAGE BRANCH / RAW LAND

8215 SAVAGE BRANCH

CATLETTSBURG, KY 41129

NO. DRAWING
C-1 COURS SHEET
SS 1/2 SITE SHIFTS
SS 2/2 SITE SHIFTS
SS 2/2 SITE SHIFTS
SS 2/2 SITE SHIFTS
SS 2/2 SITE SHIFTS
SS 1/2 SITE SHIFTS
C-1 SITE FAUX SPECIFICATIONS
C-1 SITE FAUX SPECIFICATIONS
F-1 ELECTRICAL & UTILITY PLAN PETALS, SHOTTS
F-1 ELECTRICAL & UTILITY PLAN PETALS, S PHONE (000) 729-615.0

PHONE COUNTY (000) 739-615.0

PHONE COUNTY (000) 739-615.0

COUNTY (000) 739-615.0

PHONE (000) 529-1469

PHONE (000) 529-1469

PHONE (000) 529-1469 CERTIFIED ADDRESS

8215 SAVAGE BRANCH
CATLETTSBURG, KY 41129 SITE INFORMATION | MACIO STRIKE | MACIO STRIKE | MACIO STRIKE | MACIO STRICT | MACI

SITE LOCATION MAP

NORTH

DRAWING INDEX

SCHIFER JONES JESTER

355 East Center Street, Suite 200 Marion, Ohio 43302 740-382-6840 614-761-1707 43017 Dublin, Ohio 6209 Riverside Drive, Suite 200

8 E A [ 2 ] O K 2 :

PROPERTY OWNER:

APPROVED BY

RF ENGINEERING

CONSTRUCTION: REAL ESTATE: PATEGRATION:

SAVAGE BRANCH/RAW LAND

SITE # HTGN-011

CONSTRUCTION DRAWINGS 12/27/06

MALET. GILLATI
ANT. GECHER 27, 2005
GOEGE BY: SA
OCECTE BY: SA
FF.
STI KAR.