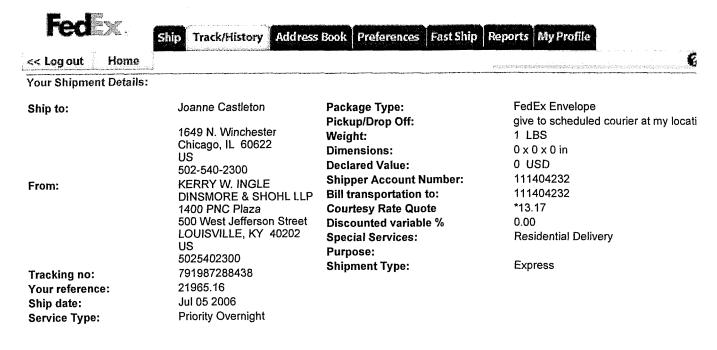

  Certified Mail package (marked "Return to Sender Deceased Unable to Forward") that

  demonstrates the attempted service of the written notice of the proposed construction upon Annie

  Long.
- 7. Pursuant to Exhibit 1, the United States Certified Mail packages were returned (marked "Return to Sender Unclaimed Unable to Forward") that demonstrates the attempted service of the written notice of the proposed construction upon Joanne Castleton and Gary Grider. Attached as Exhibit 6 is a copy of the Federal Express proof of service that demonstrates the proof of service of the written notice of the proposed construction upon Joanne Castleton and Gary Grider. Further Affiant saith not.