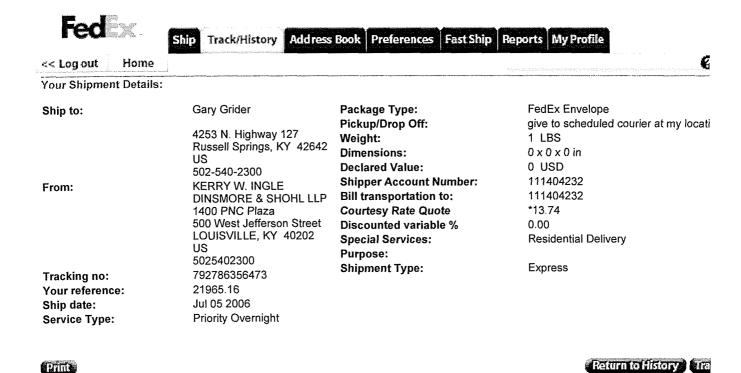

  Certified Mail package (marked "Return to Sender Deceased Unable to Forward") that

  demonstrates the attempted service of the written notice of the proposed construction upon Annie

  Long.
- 7. Pursuant to Exhibit 1, the United States Certified Mail packages were returned (marked "Return to Sender Unclaimed Unable to Forward") that demonstrates the attempted service of the written notice of the proposed construction upon Joanne Castleton and Gary Grider. Attached as Exhibit 6 is a copy of the Federal Express proof of service that demonstrates the proof of service of the written notice of the proposed construction upon Joanne Castleton and Gary Grider. Further Affiant saith not.

| COMMONWEALTH OF KENTUCKY             | )                                             |
|--------------------------------------|-----------------------------------------------|
|                                      | )SS:                                          |
| COUNTY OF JEFFERSON                  | )                                             |
|                                      | , /                                           |
| SUBSCRIBED AND SWORN to              | o before me this <u>25</u> day of July, 2006. |
| My commission expires: $\frac{1}{2}$ | 0/07                                          |
|                                      | Kenywole                                      |
| No                                   | tary Public                                   |