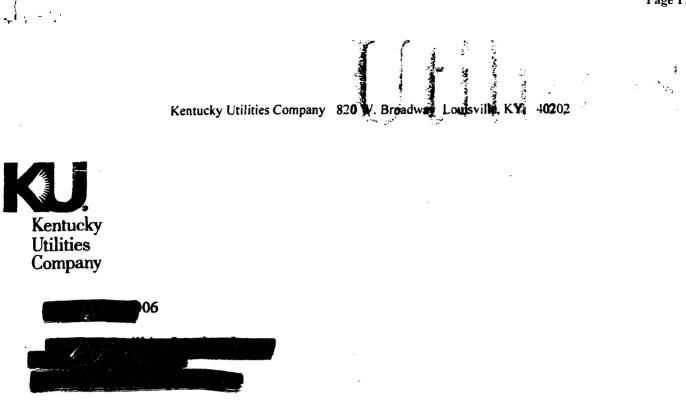

### **RE:** Notice of Proposed Construction of Electric Transmission Line

Dear [Mr./Ms. \_\_\_\_]:

[Kentucky Utilities Company (KU)] plans on constructing a 345,000 volt electric transmission line from the Mill Creek generating station in Jefferson County to our Hardin County substation. This line is part of our continuing efforts to meet the increasing energy needs of our customers. Part of the planned line would cross your property. The route of this planned line is shown on the map enclosed with this letter.

We have also notified the Commission that [KU] plans to apply for regulatory approval of an alternative line that varies somewhat from the preferred line. The alternative line was also the subject of a public communications effort by [KU] in recent weeks. The Commission has assigned this case docket number 2005-00472. A map of the route that the alternative line would take is also enclosed with this letter. The alternative route is [KU]'s second choice and would only be approved by the Commission if the Commission declines approval of [KU]'s preferred route. While only one of the routes can be approved, either one would cross your property the same way. The portions of the routes that differ are not on your property.