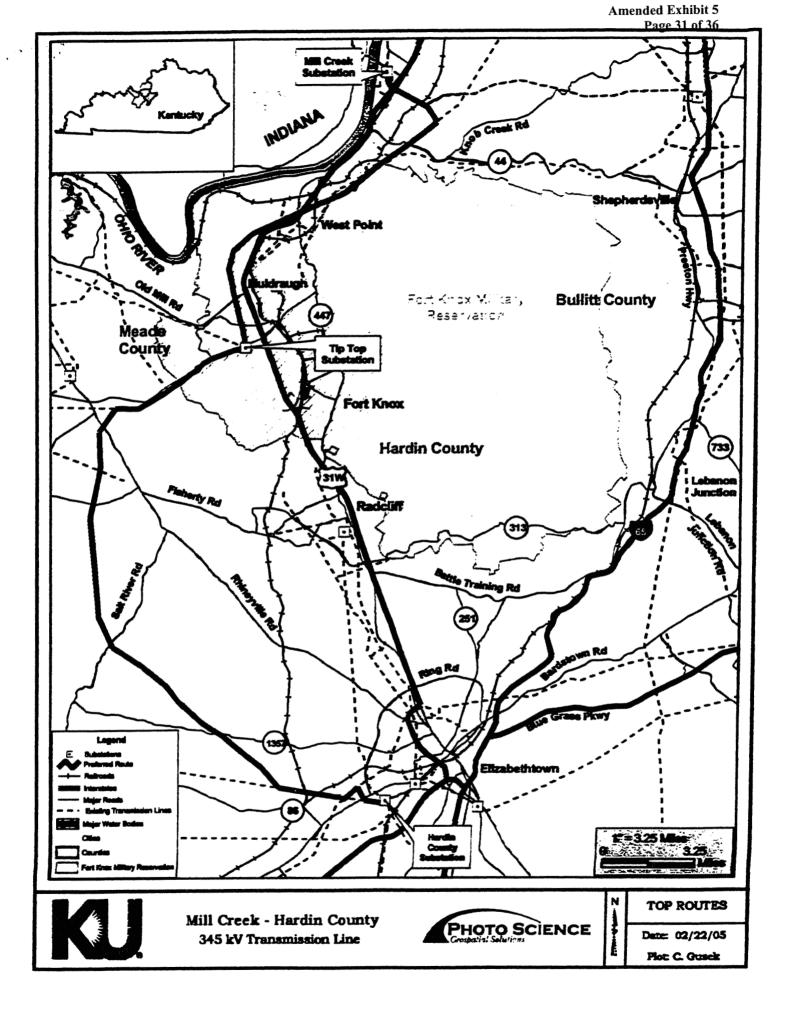

### **RE:** Notice of Proposed Construction of Electric Transmission Line

Dear [Mr./Ms. \_\_\_\_]:

[Kentucky Utilities Company (KU)] plans on constructing a 345,000 volt electric transmission line from the Mill Creek generating station in Jefferson County to our Hardin County substation. This line is part of our continuing efforts to meet the increasing energy needs of our customers. Part of the planned line would cross your property. The route of this planned line is shown on the map enclosed with this letter.

We have also notified the Commission that [KU] plans to apply for regulatory approval of an alternative line that varies somewhat from the preferred line. The alternative line was also the subject of a public communications effort by [KU] in recent weeks. The Commission has assigned this case docket number 2005-00472. A map of the route that the alternative line would take is also enclosed with this letter. The alternative route is [KU]'s second choice and would only be approved by the Commission if the Commission declines approval of [KU]'s preferred route. While only one of the routes can be approved, either one would cross your property the same way. The portions of the routes that differ are not on your property.