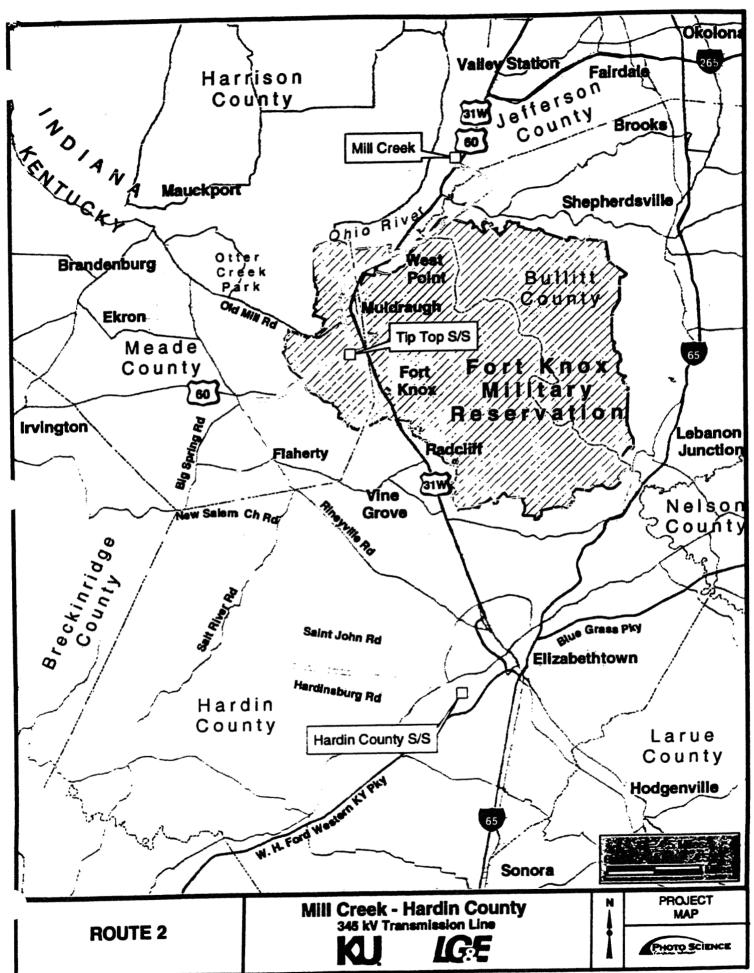

### **RE:** Notice of Proposed Construction of Electric Transmission Line

Dear [Mr./Ms. \_\_\_\_]:

[Kentucky Utilities Company (KU)] plans on constructing a 345,000 volt electric transmission line from the Mill Creek generating station in Jefferson County to our Hardin County substation. This line is part of our continuing efforts to meet the increasing energy needs of our customers. Part of the planned line would cross your property. The route of this planned line is shown on the map enclosed with this letter.

We have also notified the Commission that [KU] plans to apply for regulatory approval of an alternative line that varies somewhat from the preferred line. The alternative line was also the subject of a public communications effort by [KU] in recent weeks. The Commission has assigned this case docket number 2005-00472. A map of the route that the alternative line would take is also enclosed with this letter. The alternative route is [KU]'s second choice and would only be approved by the Commission if the Commission declines approval of [KU]'s preferred route. While only one of the routes can be approved, either one would cross your property the same way. The portions of the routes that differ are not on your property.