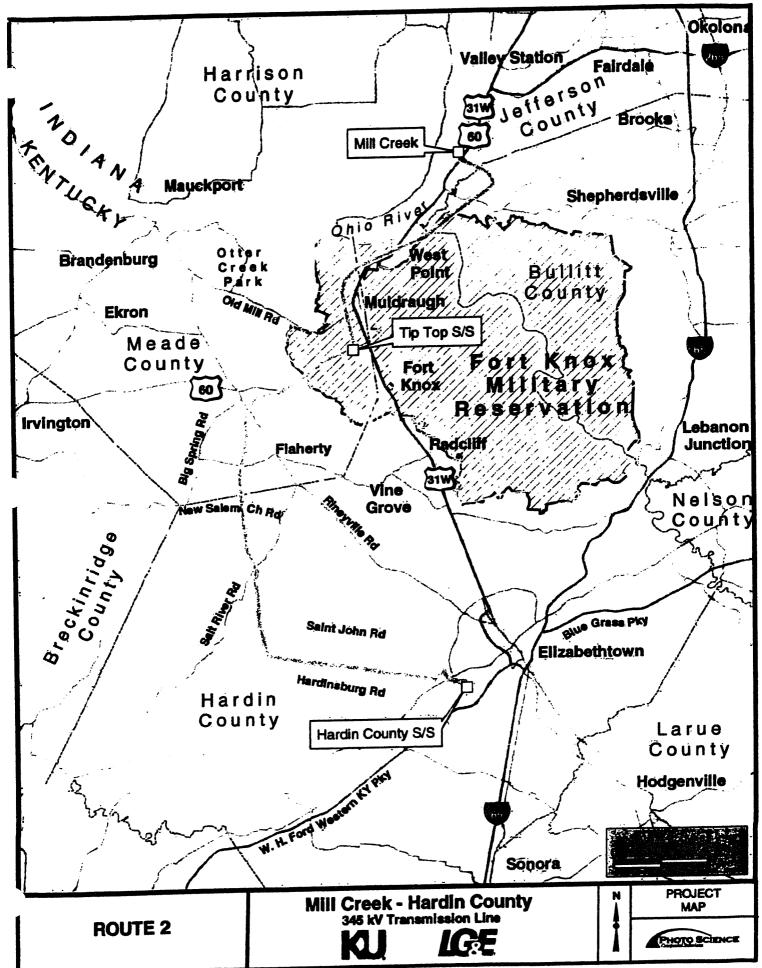

### RE: Corrected Notice of Proposed Construction of Electric Transmission Line

Dear Dear State State State State

On December 20, 2005, Kentucky Utilities (KU) wrote to you to explain that we plan on constructing a 345,000 volt electric transmission line from the Mill Creek generating station in Jefferson County to KU's Hardin County substation. In that letter we explained that Part of the planned line may cross your property in the County. However, we only notified you of the alternative route we have proposed and indicated that our preferred route would not cross your property. Since sending the December 20 letter, we have determined that the preferred route would cross a corner of your property if approved. We are sending this letter to correct the inaccurate information in our earlier letter and notify you of the preferred route. A map of the preferred route is enclosed.

KU applied to the Kentucky Public Service Commission for regulatory approval for construction of the preferred line on December 22, 2005. The Commission has assigned the case docket number 2005-00467.

KU also applied to the Commission for regulatory approval of the alternative line described in or December 20 letter on December 22, 2005. The Commission assigned that case docket number 2005-00472. As we explained in our earlier letter, the alternative route is KU's second choice and would only be approved by the Commission if the Commission declines approval of KU's preferred route. Either route would cross your property but would cross in different places.