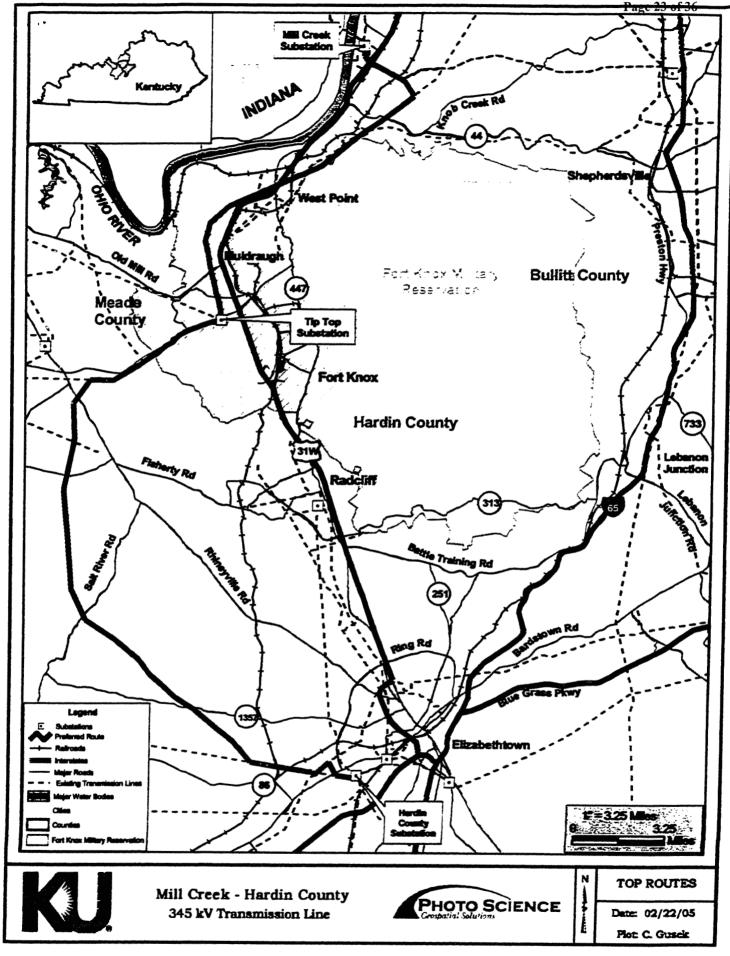

### **RE:** Notice of Proposed Construction of Electric Transmission Line

Dear [Mr./Ms. \_\_\_\_]:

[Kentucky Utilities Company (KU)] plans on constructing a 345,000 volt electric transmission line from the Mill Creek generating station in Jefferson County to our Hardin County substation. This line is part of our continuing efforts to meet the increasing energy needs of our customers. Part of the planned line would cross your property. The route of this planned line is shown on the map enclosed with this letter.

We have also notified the Commission that [KU] plans to apply for regulatory approval of an alternative line that varies somewhat from the preferred line. The alternative line was also the subject of a public communications effort by [KU] in recent weeks. The Commission has assigned this case docket number 2005-00472. A map of the route that the alternative line would take is also enclosed with this letter. The alternative route is [KU]'s second choice and would only be approved by the Commission if the Commission declines approval of [KU]'s preferred route. While only one of the routes can be approved, either one would cross your property the same way. The portions of the routes that differ are not on your property.

### **RE:** Notice of Proposed Construction of Electric Transmission Line

Kentucky Utilities (KU) plans on constructing a 345,000 volt electric transmission line from the Mill Creek generating station in Jefferson County to KU's Hardin County substation. This line is part of our continuing efforts to meet the increasing energy needs of our customers. Part of the planned line may cross your property in the four county in an existing easement. The route of this planned line is shown on the map enclosed with this letter.

KU also applied to the Commission for regulatory approval of an alternative line that varies somewhat from the preferred line on December 22, 2005. The Commission has assigned this case docket number 2005-00472. A map of the route that the alternative line would take is also enclosed with this letter. The alternative route is KU's second choice and would only be approved by the Commission if the Commission declines approval of KU's preferred route. Either route would cross your property the same way. The portions of the routes that differ are not near your property.