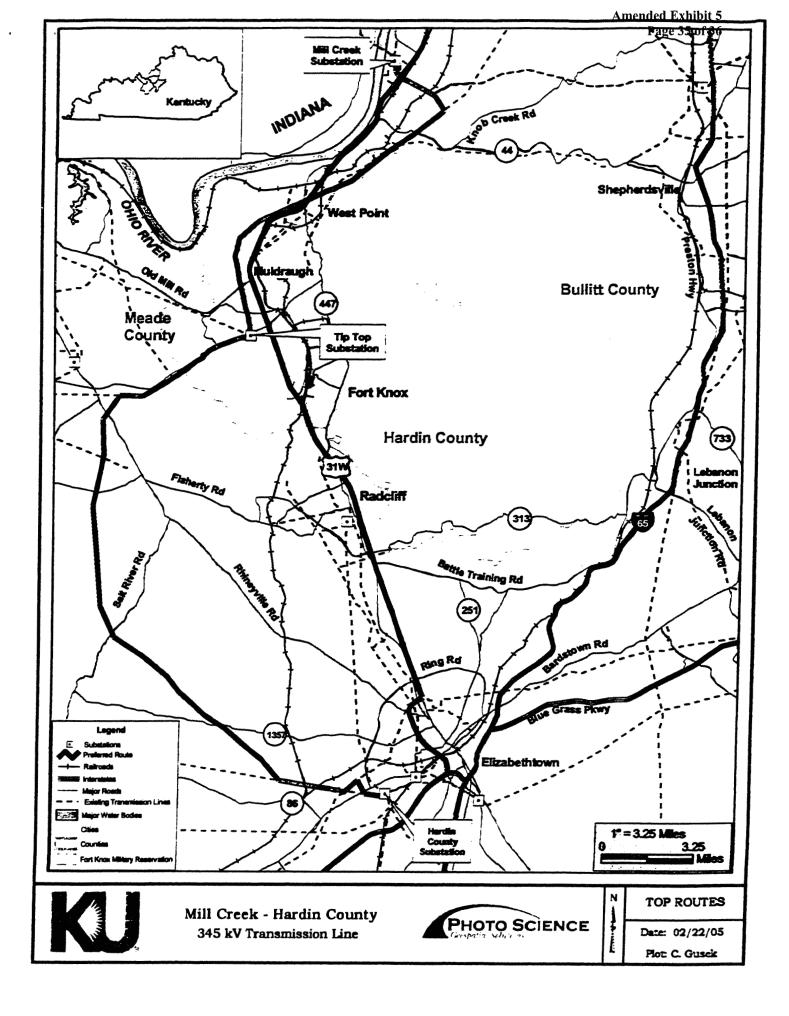

### **RE:** Notice of Proposed Construction of Electric Transmission Line

Dear [Mr./Ms. \_\_\_\_]:

[Kentucky Utilities Company (KU)] plans on constructing a 345,000 volt electric transmission line from the Mill Creek generating station in Jefferson County to our Hardin County substation. This line is part of our continuing efforts to meet the increasing energy needs of our customers. Part of the planned line would cross your property. The route of this planned line is shown on the map enclosed with this letter.

We have also notified the Commission that [KU] plans to apply for regulatory approval of an alternative line that varies somewhat from the preferred line. The alternative line was also the subject of a public communications effort by [KU] in recent weeks. The Commission has assigned this case docket number 2005-00472. A map of the route that the alternative line would take is also enclosed with this letter. The alternative route is [KU]'s second choice and would only be approved by the Commission if the Commission declines approval of [KU]'s preferred route. While only one of the routes can be approved, either one would cross your property the same way. The portions of the routes that differ are not on your property.