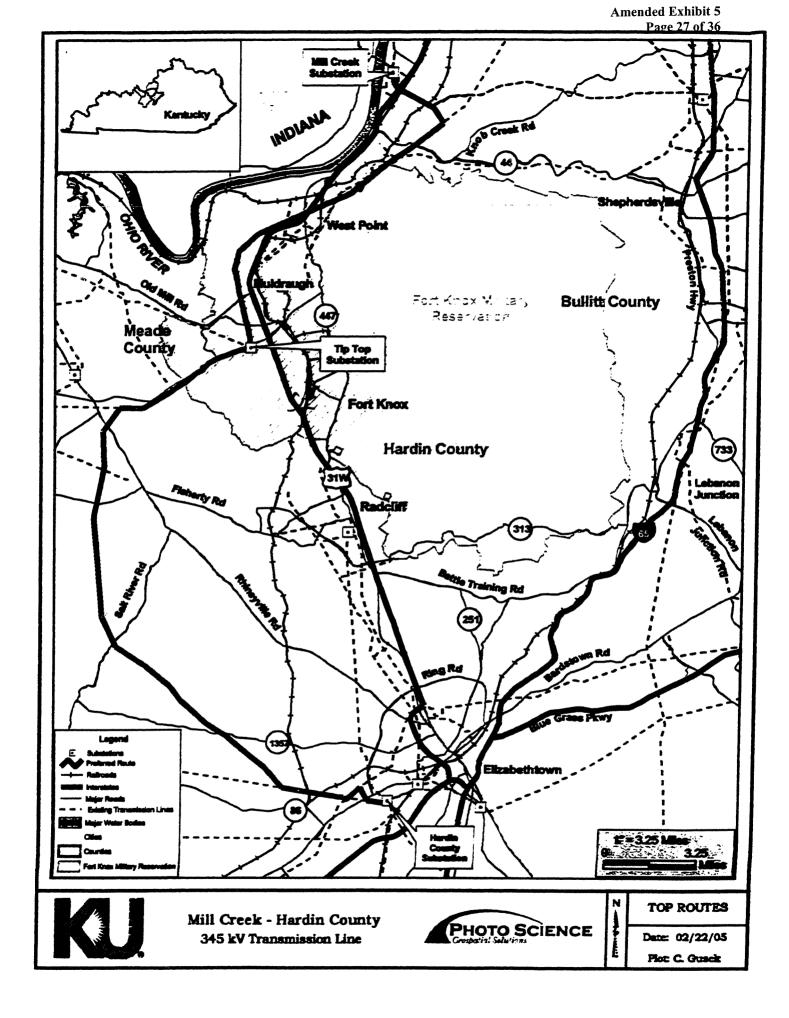

### RE: Corrected Notice of Proposed Construction of Electric Transmission Line

Dear Dear State State State State

On December 20, 2005, Kentucky Utilities (KU) wrote to you to explain that we plan on constructing a 345,000 volt electric transmission line from the Mill Creek generating station in Jefferson County to KU's Hardin County substation. In that letter we explained that Part of the planned line may cross your property in the County. However, we only notified you of the alternative route we have proposed and indicated that our preferred route would not cross your property. Since sending the December 20 letter, we have determined that the preferred route would cross a corner of your property if approved. We are sending this letter to correct the inaccurate information in our earlier letter and notify you of the preferred route. A map of the preferred route is enclosed.

KU applied to the Kentucky Public Service Commission for regulatory approval for construction of the preferred line on December 22, 2005. The Commission has assigned the case docket number 2005-00467.

KU also applied to the Commission for regulatory approval of the alternative line described in or December 20 letter on December 22, 2005. The Commission assigned that case docket number 2005-00472. As we explained in our earlier letter, the alternative route is KU's second choice and would only be approved by the Commission if the Commission declines approval of KU's preferred route. Either route would cross your property but would cross in different places.