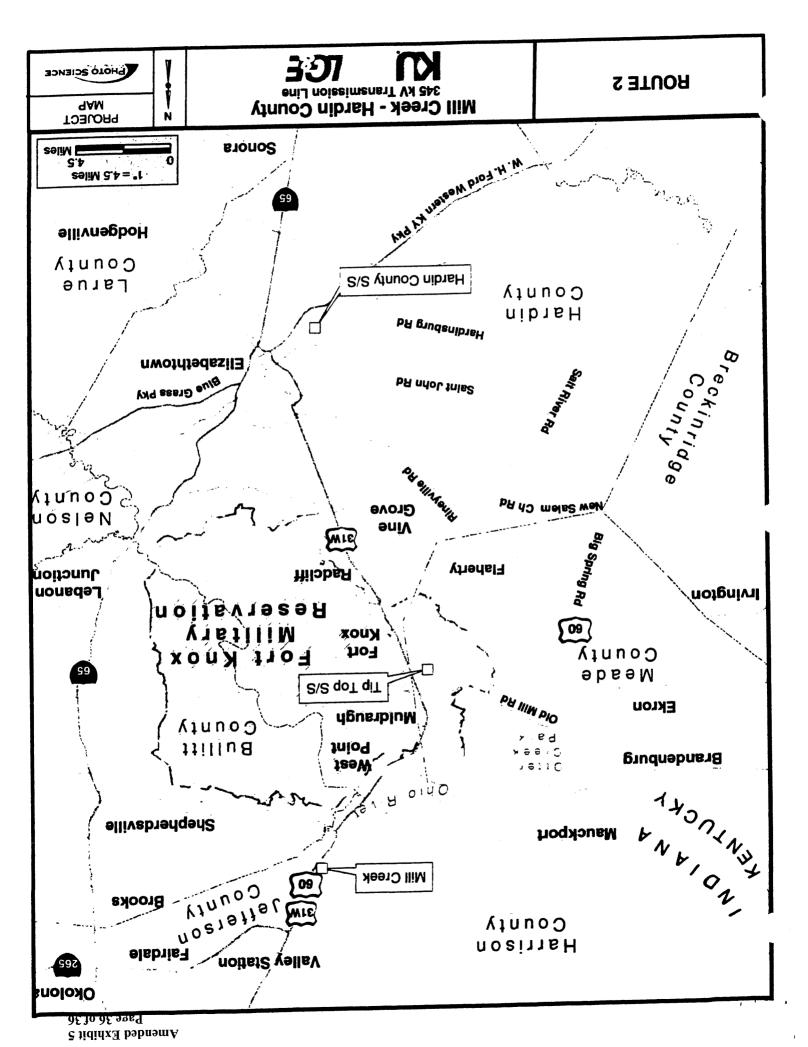

### **RE:** Notice of Proposed Construction of Electric Transmission Line

Dear [Mr./Ms. \_\_\_\_]:

[Kentucky Utilities Company (KU)] plans on constructing a 345,000 volt electric transmission line from the Mill Creek generating station in Jefferson County to our Hardin County substation. This line is part of our continuing efforts to meet the increasing energy needs of our customers. Part of the planned line would cross your property. The route of this planned line is shown on the map enclosed with this letter.

This line was the subject of a public communications effort by [KU] during the past few weeks. You may be wondering why we are writing to you again. [KU] is sending this letter to officially notify you that [KU] has notified the Kentucky Public Service Commission that we plan to apply for regulatory approval for construction of the planned line. The Commission has assigned the case docket number 2005-00467.

We have also notified the Commission that [KU] plans to apply for regulatory approval of an alternative line that varies somewhat from the preferred line. The alternative line was also the subject of a public communications effort by [KU] in recent weeks. The Commission has assigned this case docket number 2005-00472. A map of the route that the alternative line would take is also enclosed with this letter. The alternative route is [KU]'s second choice and would only be approved by the Commission if the Commission declines approval of [KU]'s preferred route. While only one of the routes can be approved, either one would cross your property the same way. The portions of the routes that differ are not on your property.