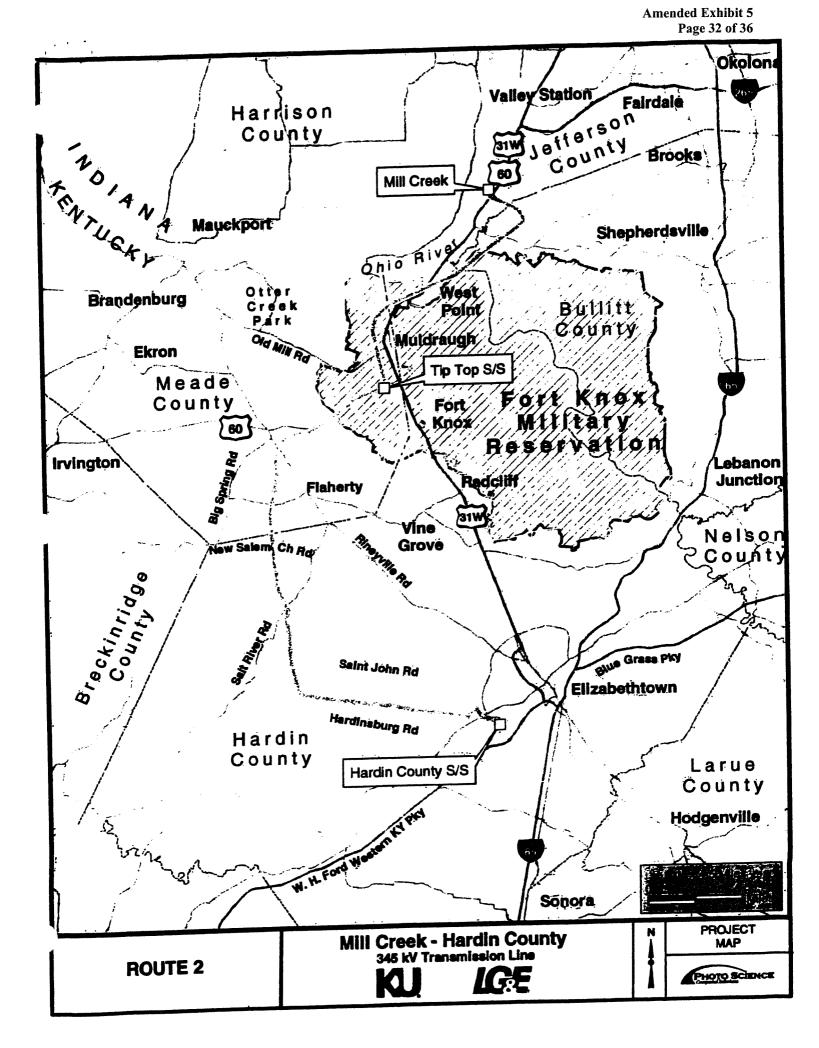

### **RE:** Notice of Proposed Construction of Electric Transmission Line

Dear [Mr./Ms. \_\_\_\_]:

[Kentucky Utilities Company (KU)] plans on constructing a 345,000 volt electric transmission line from the Mill Creek generating station in Jefferson County to our Hardin County substation. This line is part of our continuing efforts to meet the increasing energy needs of our customers. Part of the planned line would cross your property. The route of this planned line is shown on the map enclosed with this letter.

We have also notified the Commission that [KU] plans to apply for regulatory approval of an alternative line that varies somewhat from the preferred line. The alternative line was also the subject of a public communications effort by [KU] in recent weeks. The Commission has assigned this case docket number 2005-00472. A map of the route that the alternative line would take is also enclosed with this letter. The alternative route is [KU]'s second choice and would only be approved by the Commission if the Commission declines approval of [KU]'s preferred route. While only one of the routes can be approved, either one would cross your property the same way. The portions of the routes that differ are not on your property.