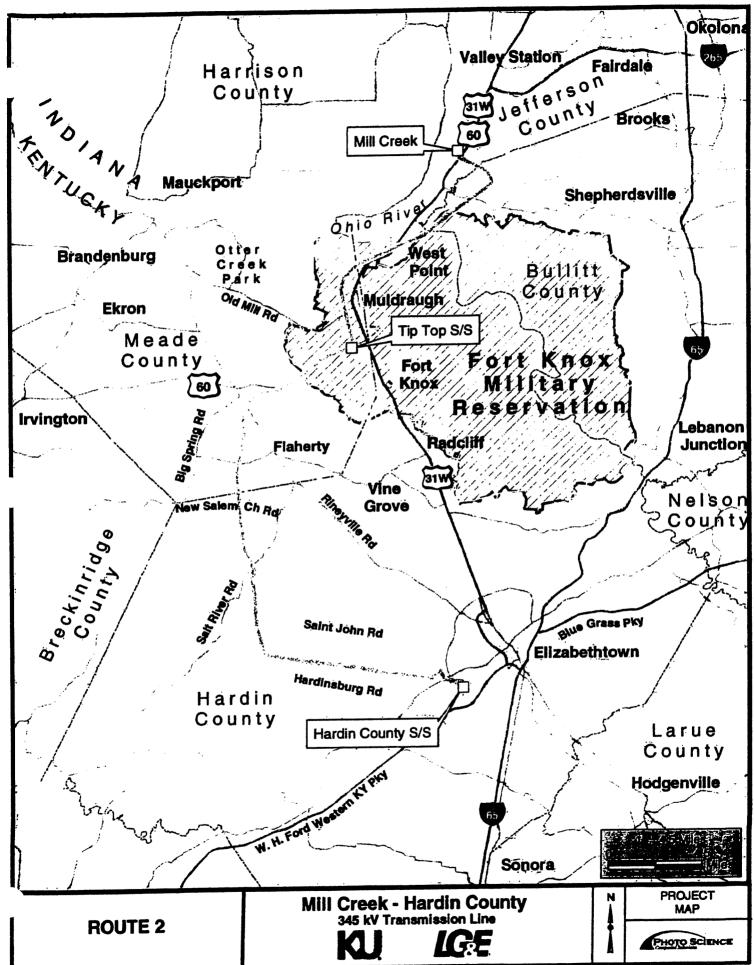

### **RE:** Notice of Proposed Construction of Electric Transmission Line

Dear [Mr./Ms. \_\_\_\_]:

[Kentucky Utilities Company (KU)] plans on constructing a 345,000 volt electric transmission line from the Mill Creek generating station in Jefferson County to our Hardin County substation. This line is part of our continuing efforts to meet the increasing energy needs of our customers. Part of the planned line would cross your property. The route of this planned line is shown on the map enclosed with this letter.

We have also notified the Commission that [KU] plans to apply for regulatory approval of an alternative line that varies somewhat from the preferred line. The alternative line was also the subject of a public communications effort by [KU] in recent weeks. The Commission has assigned this case docket number 2005-00472. A map of the route that the alternative line would take is also enclosed with this letter. The alternative route is [KU]'s second choice and would only be approved by the Commission if the Commission declines approval of [KU]'s preferred route. While only one of the routes can be approved, either one would cross your property the same way. The portions of the routes that differ are not on your property.

### **RE:** Notice of Proposed Construction of Electric Transmission Line

Kentucky Utilities (KU) plans on constructing a 345,000 volt electric transmission line from the Mill Creek generating station in Jefferson County to KU's Hardin County substation. This line is part of our continuing efforts to meet the increasing energy needs of our customers. Part of the planned line may cross your property in the four county in an existing easement. The route of this planned line is shown on the map enclosed with this letter.

KU also applied to the Commission for regulatory approval of an alternative line that varies somewhat from the preferred line on December 22, 2005. The Commission has assigned this case docket number 2005-00472. A map of the route that the alternative line would take is also enclosed with this letter. The alternative route is KU's second choice and would only be approved by the Commission if the Commission declines approval of KU's preferred route. Either route would cross your property the same way. The portions of the routes that differ are not near your property.