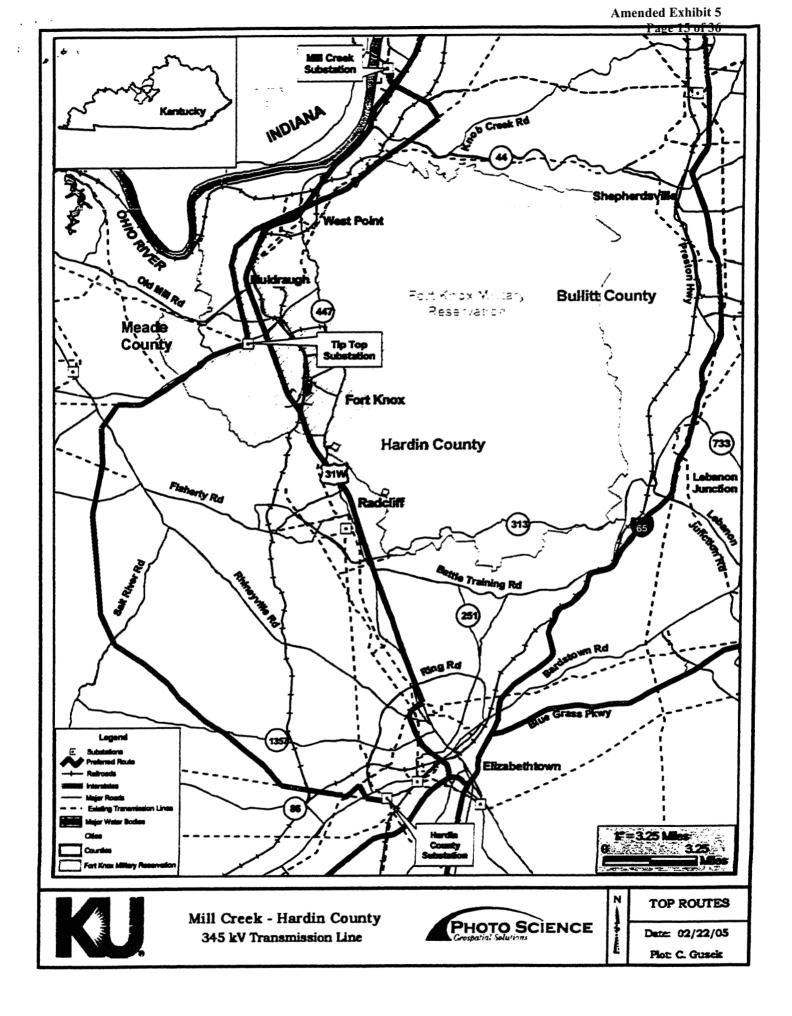

### **RE:** Notice of Proposed Construction of Electric Transmission Line

Dear

Kentucky Utilities (KU) plans on constructing a 345,000 volt electric transmission line from the Mill Creek generating station in Jefferson County to KU's Hardin County substation. This line is part of our continuing efforts to meet the increasing energy needs of our customers. Part of the planned line may cross your property in County. The route of this planned line is shown on the map enclosed with this letter.

KU is sending this letter to notify you that KU applied to the Kentucky Public Service Commission for regulatory approval for construction of the planned line on December 22, 2005. The Commission has assigned the case docket number 2005-00467.

KU also applied to the Commission for regulatory approval of an alternative line that varies somewhat from the preferred line on December 22, 2005. The Commission has assigned this case docket number 2005-00472. A map of the route that the alternative line would take is also enclosed with this letter. The alternative route is KU's second choice and would only be approved by the Commission if the Commission declines approval of KU's preferred route. Either route would cross your property the same way. The portions of the routes that differ are not near your property.