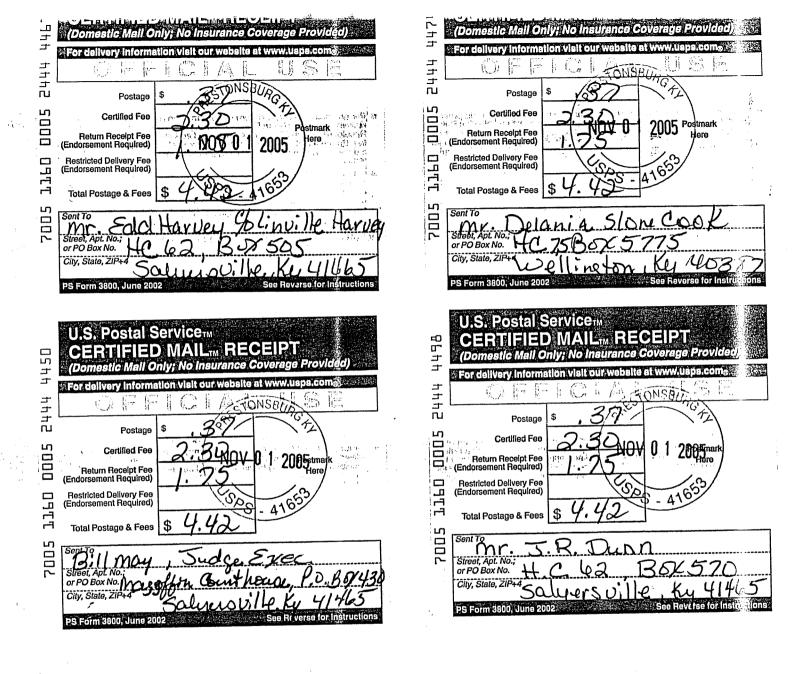

## KERNIE TOWER SITE

(WITHIN 500 FEET)

Mr. J. R. Dunn HC 62, Box 570 Salyersville, KY 41465

Edd Harvey c/o Linville Harvey HC 62, Box 505 Salyersville, KY 41465

Delania Slone Cook HC 75 Box 5775 Wellington, KY 40387 EAST KENTUCKY NETWORK
POST OFFICE BOX 405
PRESTONSBURG, KY 41653
NE: (606)886-6007
506)886-0206
...L: INFO@EKN.COM
WEBSITE: EKN.COM

## KERNIE CELL SITE PUBLIC NOTICE

October 31, 2005

Mr. J. R. Dunn H.C. 62, Box 570. Salyersville, KY 41465

RE: Public Notice-Public Service Commission of Kentucky (Case No. 2005-00372)

East Kentucky Network, LLC d/b/a Appalachian Wireless has applied to the Public Service Commission of Kentucky for a Certificate of Public Convenience and Necessity to construct and operate a new facility to provide cellular telecommunications service. The facility will include a 190-foot self-supported tower, with attached antennas extending upwards, and an equipment shelter to be located on a ridgeline west of of Johnson Creek, which is a tributary of the Licking River, approximately one and one half miles west of the community of Gilford in Magoffin County, Kentucky. A map showing the location of the proposed new facility is enclosed. This notice is being sent to you because you may own property or reside within a 500' radius of the proposed tower.

## KERNIE CELL SITE PUBLIC NOTICE

October 31, 2005

Mr. Delania Slone Cook HC 75, Box 5775 Wellington, KY 40387

RE: Public Notice-Public Service Commission of Kentucky (Case No. 2005-00372)

East Kentucky Network, LLC d/b/a Appalachian Wireless has applied to the Public Service Commission of Kentucky for a Certificate of Public Convenience and Necessity to construct and operate a new facility to provide cellular telecommunications service. The facility will include a 190-foot self-supported tower, with attached antennas extending upwards, and an equipment shelter to be located on a ridgeline west of of Johnson Creek, which is a tributary of the Licking River, approximately one and one half miles west of the community of Gilford in Magoffin County, Kentucky. A map showing the location of the proposed new facility is enclosed. This notice is being sent to you because you may own property or reside within a 500' radius of the proposed tower.

## KERNIE CELL SITE PUBLIC NOTICE

October 31, 2005

Mr. Edd Harvey c/o Linville Harvey, HC 62. Box 505 Salyersville, KY 41465

RE: Public Notice-Public Service Commission of Kentucky (Case No. 2005-00372)

East Kentucky Network, LLC d/b/a Appalachian Wireless has applied to the Public Service Commission of Kentucky for a Certificate of Public Convenience and Necessity to construct and operate a new facility to provide cellular telecommunications service. The facility will include a 190-foot self-supported tower, with attached antennas extending upwards, and an equipment shelter to be located on a ridgeline west of of Johnson Creek, which is a tributary of the Licking River, approximately one and one half-miles west of the community of Gilford in Magoffin County, Kentucky. A map showing the location of the proposed new facility is enclosed. This notice is being sent to you because you may own property or reside within a 500' radius of the proposed tower.