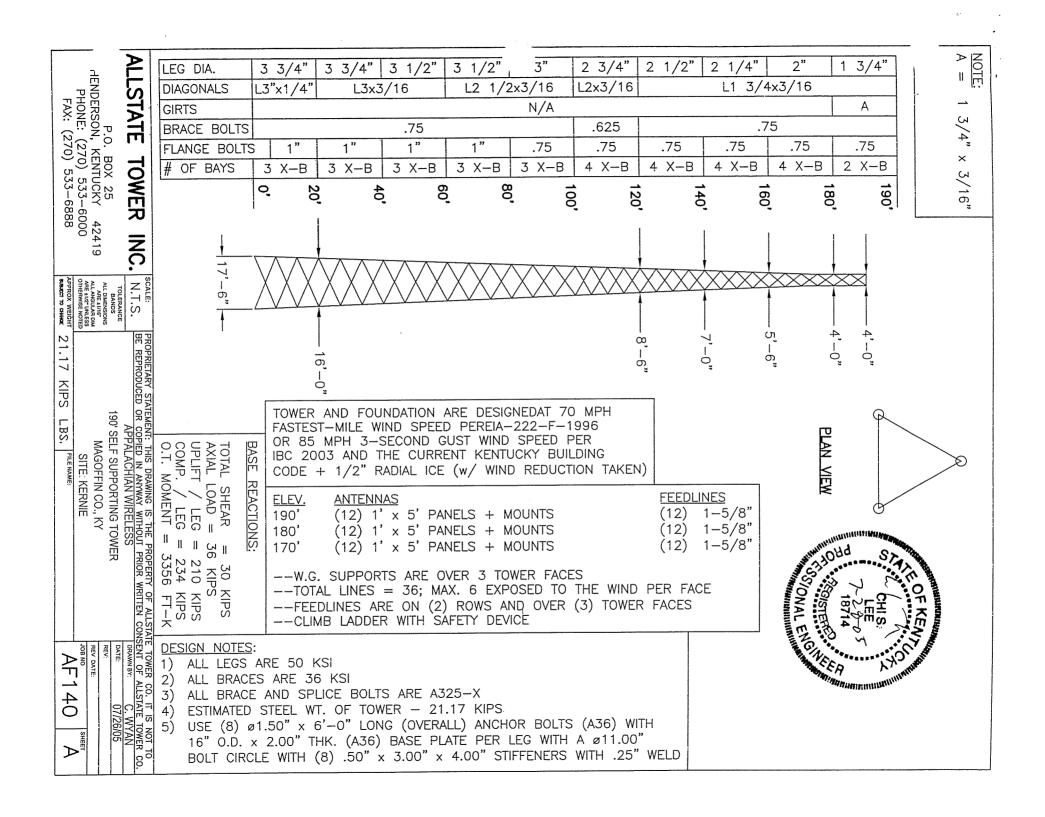

A copy of the tower design information is enclosed as Exhibit 5. The proposed tower has been designed by engineers at All-State Tower, Inc. of Henderson, KY and will be constructed under their supervision. Their qualifications are evidenced in Exhibit 5 by the seal and signature of the registered professional engineer responsible for this project.

- 2. FOUNDATION DESIGNED IS PER SOIL DATA BY WENDELL R. HOLMES P.G. OF HAZARD. KY DATED 7-24-05.
- 4. HITS ROCK AT 1'-0" BELOW GRADE.
- 5. REBARS PER ASTM A615 GR. 60
- 6. ULTIMATE CONCRETE COMPRESSIVE STRENGTH = 3000 PSI
- 7. MIN. COVER OF CONCRETE = 3"
- 8. COMPACT BACKFILL IN 8" LIFTS TO GROUND SURFACE.
- 9. COMPACT BACKFILL TO 90% TO 95% OF THE OPTIMUM DRY DENSITY PER ASTM D1557.

ALL DIMENSIONS ARE ±1/16\* ALL ANGULAR DIM ARE ±1/2° UNLESS OTHERWISE NOTED

APPALACHIAN WIRELESS MAT AND PIER FOUNDATION MAGOFFIN CO., KY SITE: KERNIE

JOB NO.

DESIGNED BY: C. WYAN

07/28/05

SHEET

NOT TO SCALE