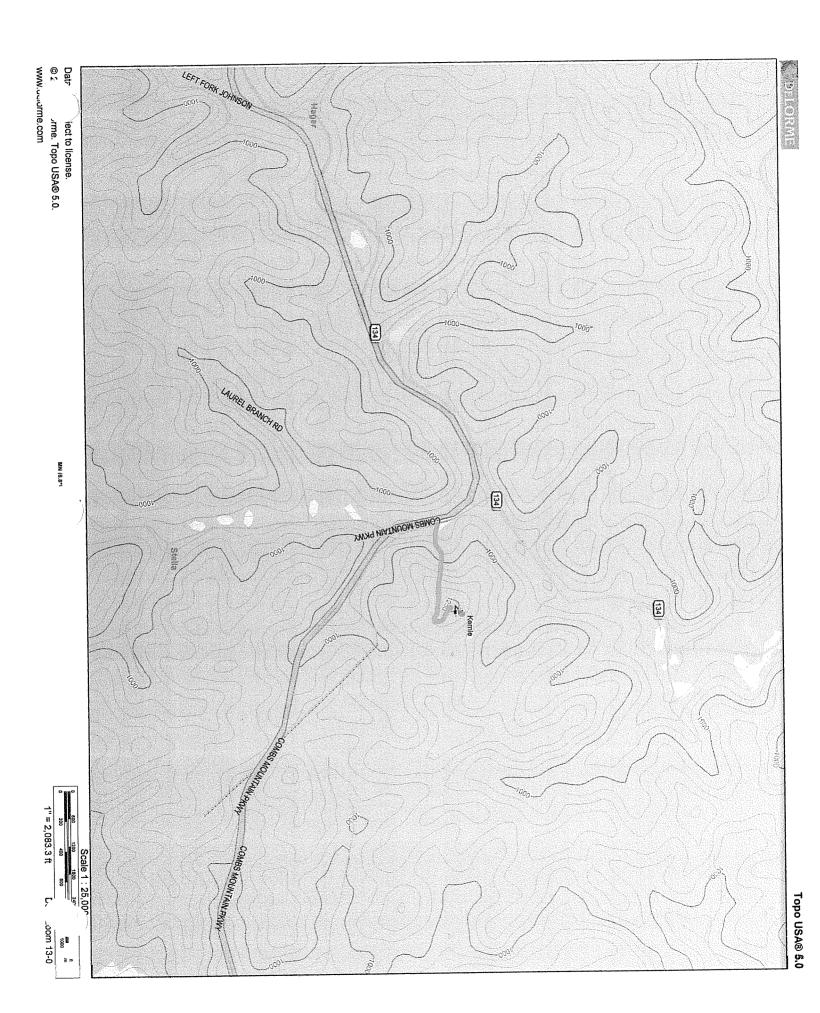

In an effort to improve service in Magoffin County, East Kentucky Network, LLC Pursuant to KRS 278.020 Subsection 1 and 807 KAR 5:001 Section 9 is seeking the Commission's approval to construct a tower near Kearnie, Kentucky. The proposed tower will be a 190 foot self-supporting tower located on a ridgeline west of Johnson Creek, which is a tributary of the Licking River, approximately one & one half miles west of the community of Gilford in Magoffin County, Kentucky. A map and detailed directions to the site can be found in Exhibit 8.

The proposed construction site is on a very rugged mountaintop some feet from the nearest structure. Prior to construction, the site was wooded.

Due to the steep hillside surrounding the proposed site, the property in close proximity is unsuitable for any type of development. East Kentucky Network LLC's operation will not affect the use of nearby land nor its value. No more suitable site exists in the area. A copy of the search area map is enclosed in Exhibit 8. No other tower capable of supporting East Kentucky Network LLC's load exists in the general area; therefore, there is no opportunity for co-location of our facilities with anyone else.