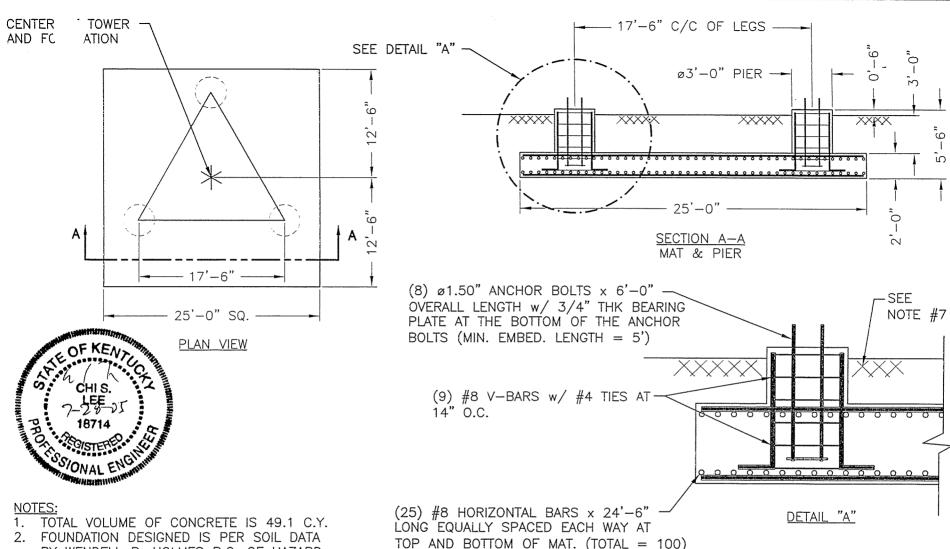

A copy of the tower design information is enclosed as Exhibit 5. The proposed tower has been designed by engineers at All-State Tower, Inc. of Henderson, KY and will be constructed under their supervision. Their qualifications are evidenced in Exhibit 5 by the seal and signature of the registered professional engineer responsible for this project.

- 2. FOUNDATION DESIGNED IS PER SOIL DATA BY WENDELL R. HOLMES P.G. OF HAZARD. KY DATED 7-24-05.
- 4. HITS ROCK AT 1'-0" BELOW GRADE.
- 5. REBARS PER ASTM A615 GR. 60
- 6. ULTIMATE CONCRETE COMPRESSIVE STRENGTH = 3000 PSI
- 7. MIN. COVER OF CONCRETE = 3"
- 8. COMPACT BACKFILL IN 8" LIFTS TO GROUND SURFACE.
- 9. COMPACT BACKFILL TO 90% TO 95% OF THE OPTIMUM DRY DENSITY PER ASTM D1557.

## ALLSTATE TOWER INC.

PROPRIETARY STATEMENT: THIS DRAWING IS THE PROPERTY OF BITI. IT IS NOT TO BE REPRODUCED OF COPIED IN ANYWAY WITHOUT PRIOR WRITTEN CONSENT OF UNIVERSAL TOWER INC.

TOLERANCE BANDS ARE AS FOLLOWS

ALL DIMENSIONS ARE ±1/16\* ALL ANGULAR DIM ARE ±1/2° UNLESS OTHERWISE NOTED

APPALACHIAN WIRELESS MAT AND PIER FOUNDATION MAGOFFIN CO., KY SITE: KERNIE

JOB NO.

DESIGNED BY: C. WYAN

07/28/05

SHEET

NOT TO SCALE