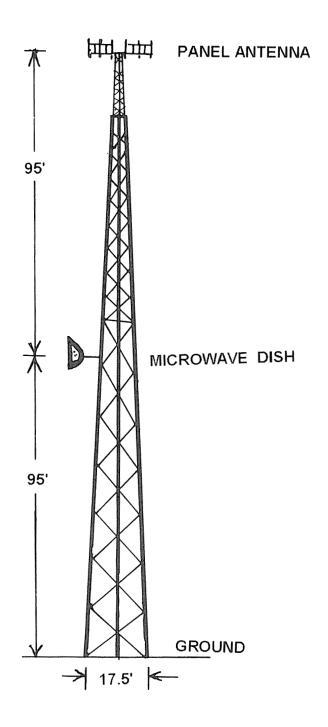

In an effort to improve service in Magoffin County, East Kentucky Network, LLC Pursuant to KRS 278.020 Subsection 1 and 807 KAR 5:001 Section 9 is seeking the Commission's approval to construct a tower near Kearnie, Kentucky. The proposed tower will be a 190 foot self-supporting tower located on a ridgeline west of Johnson Creek, which is a tributary of the Licking River, approximately one & one half miles west of the community of Gilford in Magoffin County, Kentucky. A map and detailed directions to the site can be found in Exhibit 8.

East Kentucky Network, LLC d/b/a Appalachian Wireless has applied to the Public Service Commission of Kentucky for a Certificate of Public Convenience and Necessity to construct and operate a new facility to provide cellular telecommunications service. The facility will include a 190-foot self-supported tower, with attached antennas extending upwards, and an equipment shelter to be located on a ridgeline west of of Johnson Creek, which is a tributary of the Licking River, approximately one and one half miles west of the community of Gilford in Magoffin County, Kentucky. A map showing the location of the proposed new facility is enclosed. This notice is being sent to you because you are the County Judge Executive for Magoffin County.