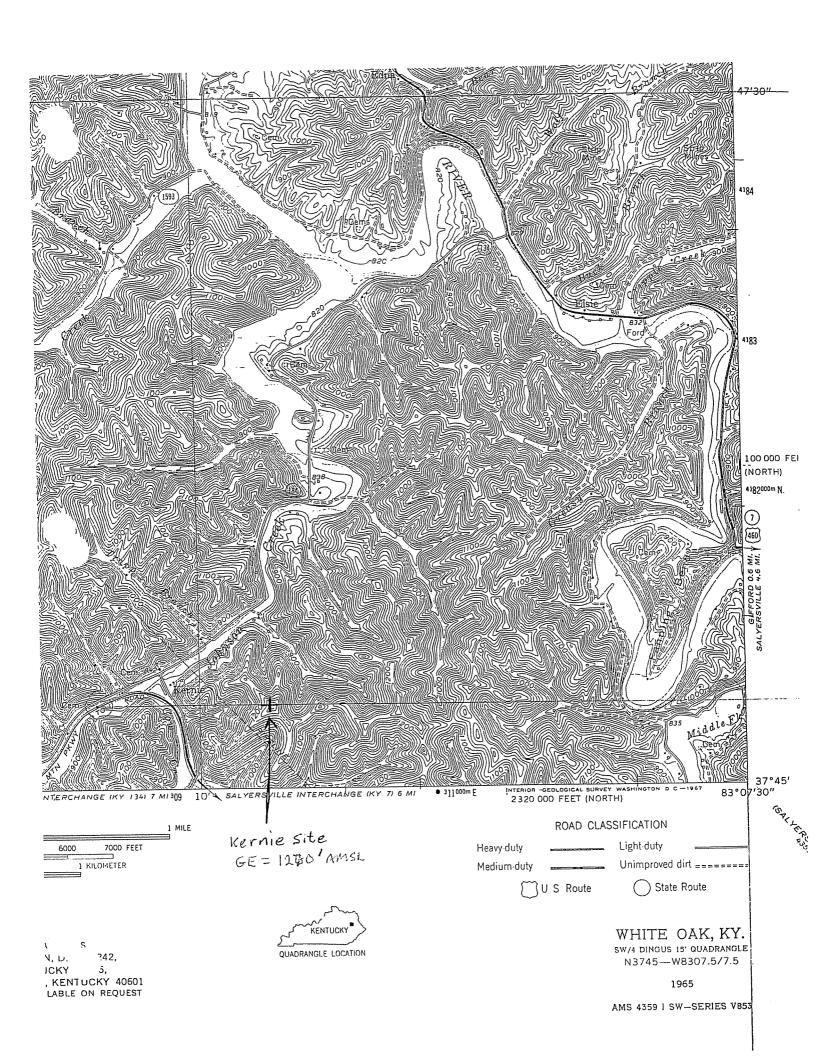

In an effort to improve service in Magoffin County, East Kentucky Network, LLC Pursuant to KRS 278.020 Subsection 1 and 807 KAR 5:001 Section 9 is seeking the Commission's approval to construct a tower near Kearnie, Kentucky. The proposed tower will be a 190 foot self-supporting tower located on a ridgeline west of Johnson Creek, which is a tributary of the Licking River, approximately one & one half miles west of the community of Gilford in Magoffin County, Kentucky. A map and detailed directions to the site can be found in Exhibit 8.

## Site Investigation:

The trenching method was used to determine the type of bedrock material at the proposed tower site. A Caterpillar 315 Excavator was used to expose the bedrock material. It is approximately one foot to the shale bedrock. (See attached page for descriptions of materials encountered.) The terrain in Magoffin County is slightly to moderately steep. The tower site is located on a ridgeline west of Johnson Creek, which is a tributary of the Licking River, approximately one and one half miles west of the community of Gilford in Magoffin County. The shale formation below the tower site is approximately ten feet thick, based on the information obtained from the site investigation and geological maps of the area.