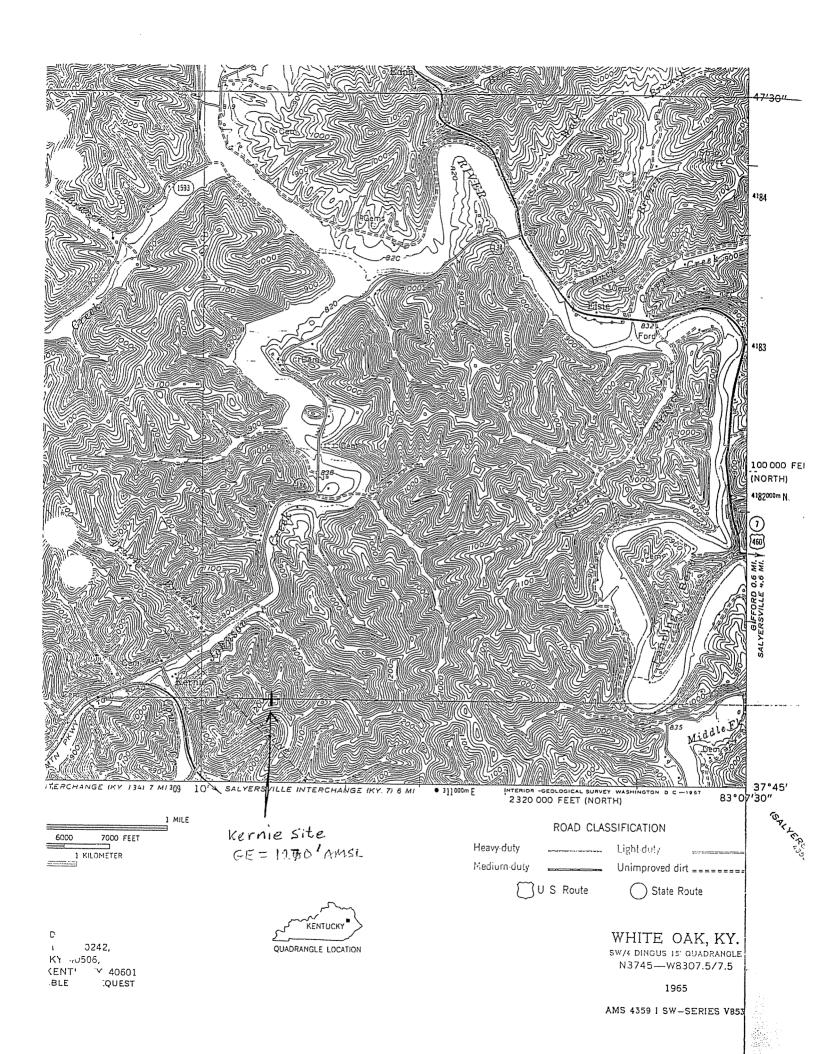

In an effort to improve service in Magoffin County, East Kentucky Network, LLC Pursuant to KRS 278.020 Subsection 1 and 807 KAR 5:001 Section 9 is seeking the Commission's approval to construct a tower near Kearnie, Kentucky. The proposed tower will be a 190 foot self-supporting tower located on a ridgeline west of Johnson Creek, which is a tributary of the Licking River, approximately one & one half miles west of the community of Gilford in Magoffin County, Kentucky. A map and detailed directions to the site can be found in Exhibit 8.

## Site Investigation:

The trenching method was used to determine the type of bedrock material at the proposed tower site. A Caterpillar 315 Excavator was used to expose the bedrock material. It is approximately one foot to the shale bedrock. (See attached page for descriptions of materials encountered.) The terrain in Magoffin County is slightly to moderately steep. The tower site is located on a ridgeline west of Johnson Creek, which is a tributary of the Licking River, approximately one and one half miles west of the community of Gilford in Magoffin County. The shale formation below the tower site is approximately ten feet thick, based on the information obtained from the site investigation and geological maps of the area.