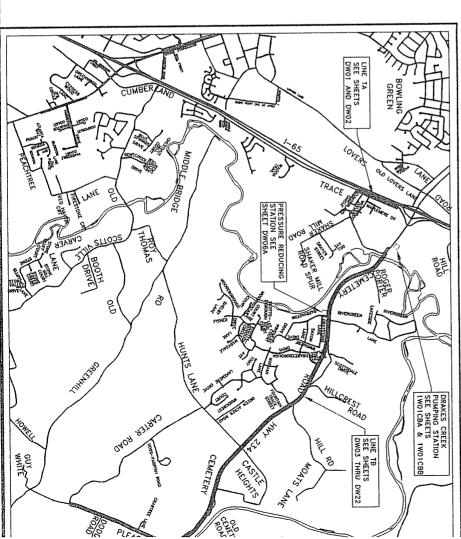

## TRANSMISSION FACILITIES INDEX CEMETERY ROAD WARREN COUNTY WATER DISTRICT WARREN COUNTY, KENTUCKY

SATER SYSTEM ADDITIONS - TROJEC

웃 DRAWINGS

DESCRIPTION

DRAKES CREEK CROSSING PLAN & PROFILE LINE TB PLAN & PROFILE LINE TB PLAN & PROFILE LINE TB 0+00 14+00 1+54 16+00 31+00 45+00 55+00 78+00 THRU STA. 45+00 55+00 93+00 104+00 118+00 137+00 147+00 162+50 162+50 178+00 208+00 223+00 238+00 238+00 70+00 78+00