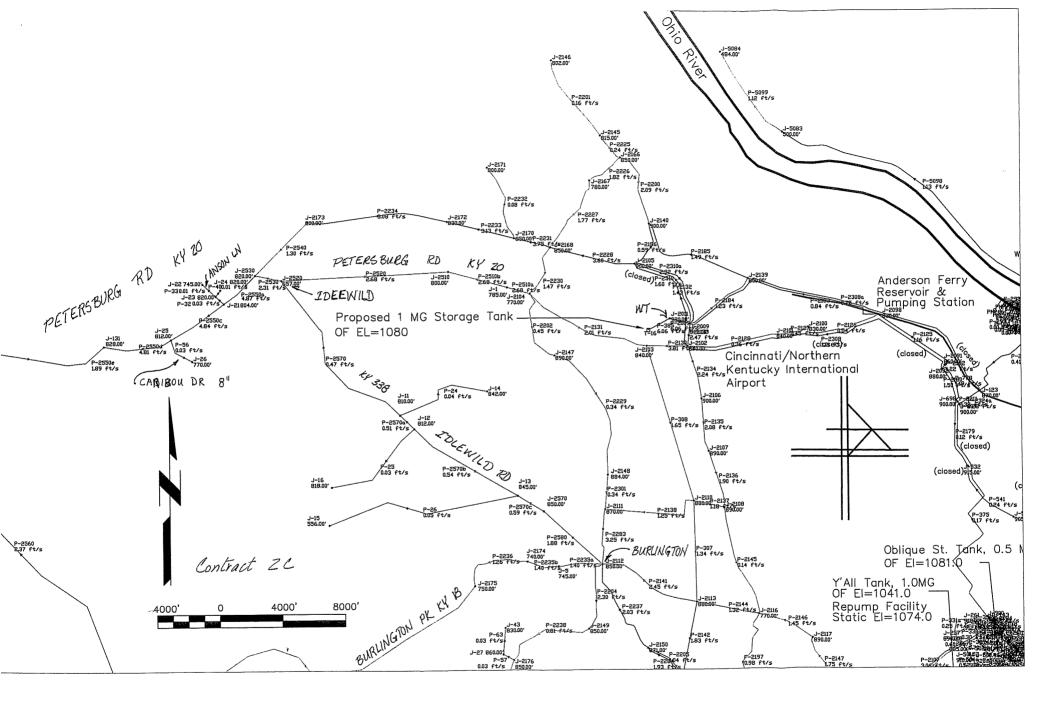

## Scenario: MDD Phases I, II, and III with Flush @ J-24 BREWER LANE

Steady State Analysis **Junction Report** 

FLOK/ J-24 = 1393 gpm VELOCITY P-40 = 8.89 fps

| • | ł | ŧ | ' | ,  |      |
|---|---|---|---|----|------|
|   |   |   |   | 8" | pipe |

#### Scenario: MDD Phases I, II, and III with Flush @ J-24

#### Scenario: MDD Phases I, II, and III with Flush @ J-26

## Scenario: MDD Phases I, II, and III with Flush @ J-131 PETERS BURG RD KY 2

Steady State Analysis
Junction Report

FLOW J-131 = 1051 gpm WELOCITY P 2550d = 4.81 fps

|   | Label  | Demand<br>(Calculated)<br>(gpm) | Elevation<br>(ft) | Pressure<br>(psi) | Pressure<br>Head<br>(ft) | Calculated<br>Hydraulic Grade<br>(ft) | 8" Pipe                      |
|---|--------|---------------------------------|-------------------|-------------------|--------------------------|---------------------------------------|------------------------------|
|   | J-1    | 0.00                            | 785.00            | 107.79            | 248.63                   | 1,033.63                              |                              |
|   | J-2    | 0.00                            | 510.00            | 164.70            | 379.91                   | 889.91                                |                              |
|   | J-21   | 0.00                            | 804.00            | 70.91             | 163.58                   | 967.58                                |                              |
|   | J-22   | 2.00                            | 745.00            | 96.49             | 222.58                   | 967.58                                |                              |
|   | J-23   | 0.00                            | 820.00            | 63.98             | 147.58                   | 967.58                                |                              |
|   | J-24   | 2.00                            | 820.00            | 63.98             | 147.58                   | 967.58                                | •                            |
|   | J-25   | 0.00                            | 812.00            | 48.02             | 110.77                   | 922.77                                |                              |
| 1 | J-26   | 4.00                            | 770.00            | 66.23             | 152.77                   | 922.77                                |                              |
| - | J-131  | 1,051.00                        | 828.00            | 20.19             | 46.56                    | 874.56                                | - Pressure Reduced to 20 psi |
|   | J-2009 | 0.00                            | 920.00            | 63.37             | 146.19                   | 1,066.19                              | ,                            |
| ~ | J-2011 | 0.00                            | 920.00            | 63.59             | 146.69                   | 1,066.69                              | ~ NT                         |
|   | J-2102 | 398.61                          | 870.00            | 83.94             | 193.62                   | 1,063.62                              |                              |
|   | J-2103 | 54.17                           | 840.00            | 91.15             | 210.26                   | 1,050.26                              |                              |
| İ | J-2104 | 125.00                          | 770.00            | 115.81            | 267.13                   | 1,037.13                              |                              |
|   | J-2105 | 54.86                           | 900.00            | 68.65             | 158.36                   | 1,058.36                              |                              |
|   | J-2140 | 565.28                          | 900.00            | 68.54             | 158.09                   | 1,058.09                              |                              |
| ĺ | J-2147 | 36.81                           | 890.00            | 63.58             | 146.66                   | 1,036.66                              |                              |
|   | J-2168 | 14.58                           | 850.00            | 82.44             | 190.15                   | 1,040.15                              |                              |
|   | J-2170 | 361.81                          | 850.00            | 78.74             | 181.63                   | 1,031.63                              |                              |
|   | J-2172 | 27.78                           | 830.00            | 82.54             | 190.40                   | 1,020.40                              |                              |
|   | J-2173 | 1,475.60                        | 800.00            | 86.87             | 200.38                   | 1,000.38                              |                              |
|   | J-2510 | 0.00                            | 1                 | 97.42             | 224.73                   | 1,024.73                              |                              |
|   | J-2520 | 202.10                          |                   | 148.92            | 343.52                   | 1,000.52                              |                              |
|   | J-2530 | 510.40                          | 820.00            | 76.97             | 177.54                   | 997.54                                |                              |