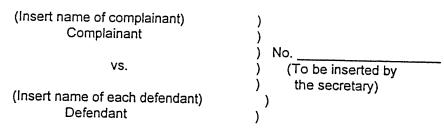

## COMPLAINT

Before the Public Service Commission

The complaint of (here insert full name of each complainant) respectfully shows:

(a) That (here state name, occupation and post office address of each complainant).

(b) That (here insert full name, occupation and post office address of each defendant).

(c) That (here insert fully and clearly the specific act or thing complained of, such facts as are necessary to give a full understanding of the situation, and the law, order, or rule, and the section or sections thereof, of which a violation is claimed).

WHEREFORE, complainant asks (here state specifically the relief desired).

Dated at \_\_\_\_\_, Kentucky, this \_\_\_\_\_ day of \_\_\_\_\_, 19 \_\_\_\_\_.

(Name of each complainant)

(Name and address of attorney, if any)