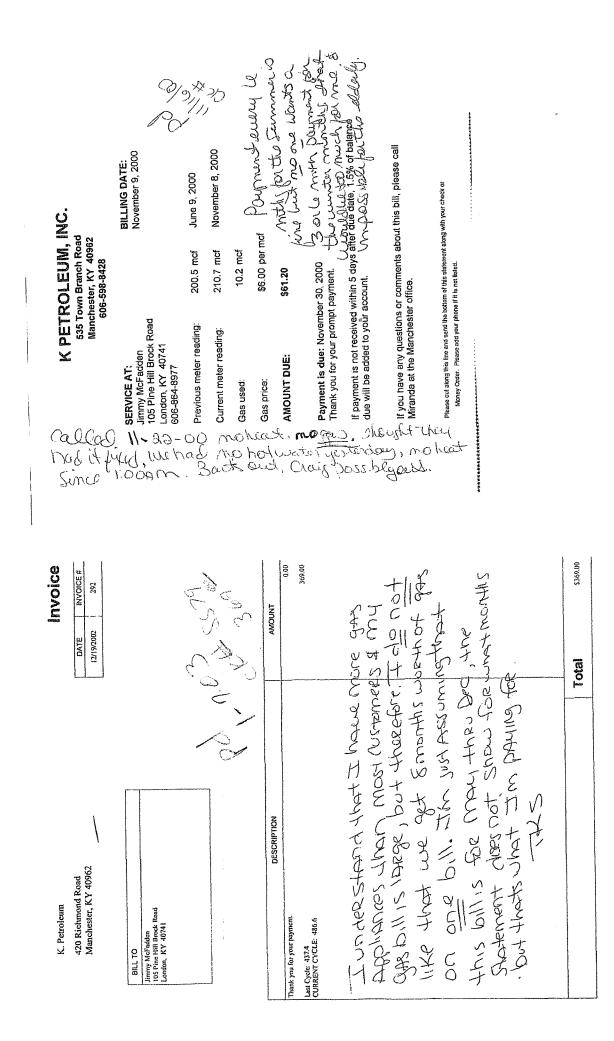

I propose like other gas or utility company to have a base rate or flat rate to compensate for part of the increase. I have a gas bill with Delta Gas with my business in town and they have a flat rate year round and sent monthly. We only have a furnace that is gas so I have a choice of either having it turned off by the gas company or pay this minimum fee. Through K. Petroleum, at home, we don't receive a bill until 5-6 months later and it's a huge bill because it's always with the first month that we would use heat. I do have other gas appliances, water heater and dryer and 2 furnaces. I have attached copies of our old bills.

They're several problems that also need to be addressed concerning this account.

We also don't have emergency contact phone numbers on our statements, when the heat goes out that's a problem. The heat has been consistent this last year, but in the past it was a main problem when the temperature dropped below 25 degrees. We would go 2-5 days without heat. We have 3 children and that was a big problem.

Last year we had a \$400.50 gas bill and if that 100% increase goes into effect then my bill will soar to \$800.00 plus. I cannot afford this rate or bill and I will have to find another source of heat plus shut down 1/2 of my house. There are a lot of elderly people in our neighborhood that this will definitely financially hurt who have a limited income.