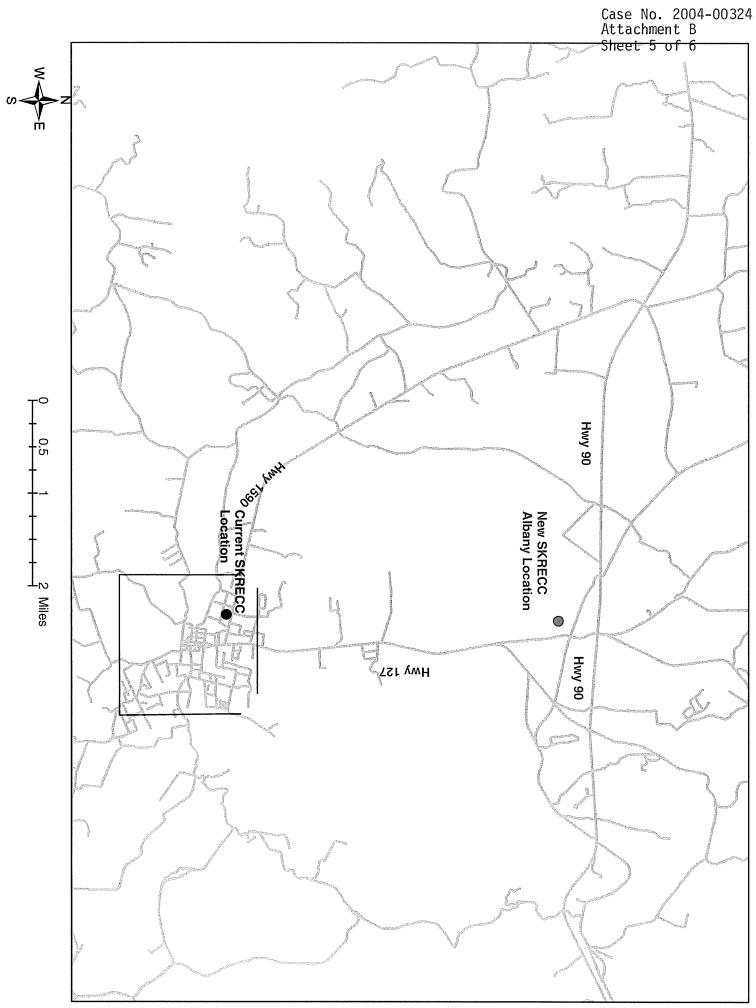

#### Somerset, Kentucky

Item 2 - The following sheets contains maps showing the location of the new buildings at the requested scale. South Kentucky RECC is unaware of any like facilities located within the map area.