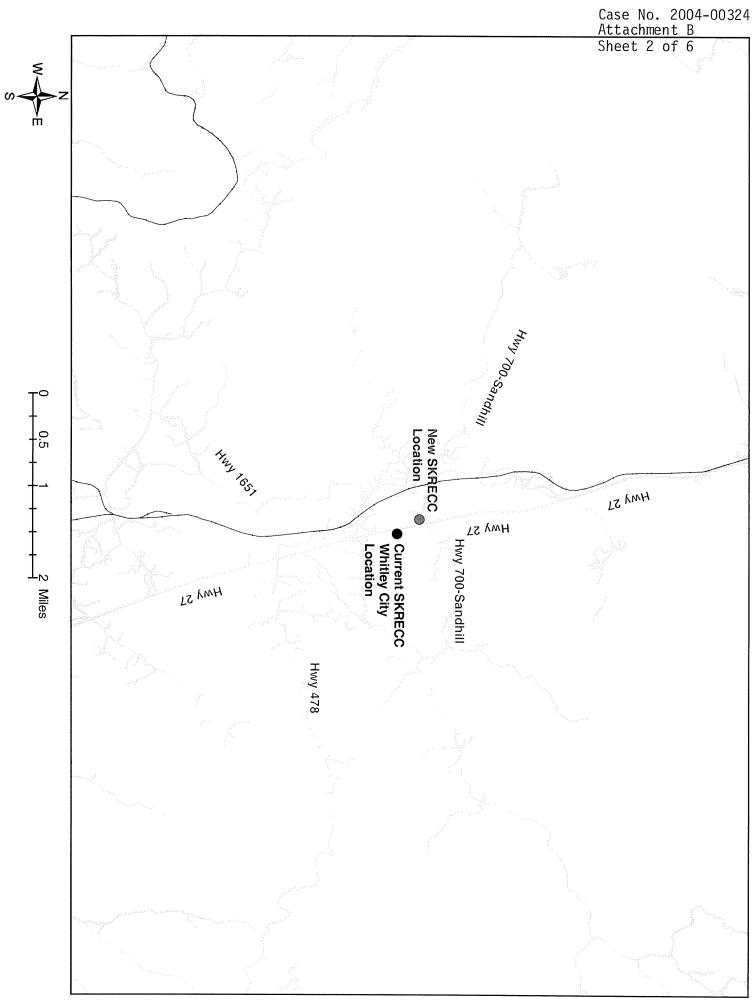

#### Somerset, Kentucky

Item 2 - The following sheets contains maps showing the location of the new buildings at the requested scale. South Kentucky RECC is unaware of any like facilities located within the map area.