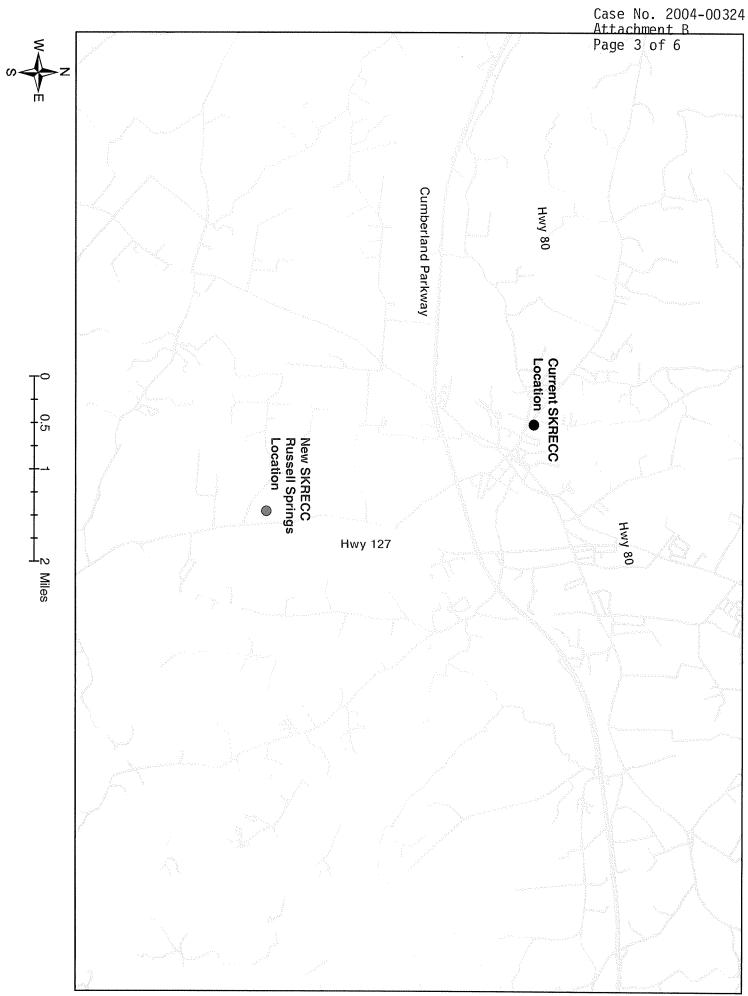

#### Somerset, Kentucky

Item 2 - The following sheets contains maps showing the location of the new buildings at the requested scale. South Kentucky RECC is unaware of any like facilities located within the map area.