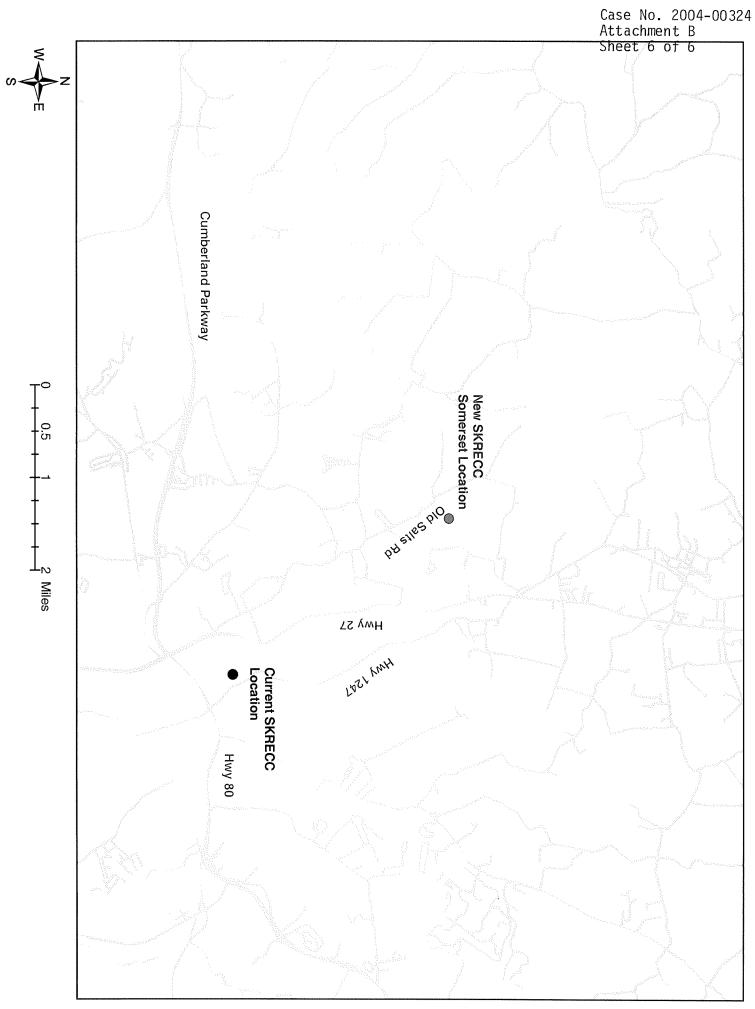

#### Somerset, Kentucky

Item 2 - The following sheets contains maps showing the location of the new buildings at the requested scale. South Kentucky RECC is unaware of any like facilities located within the map area.