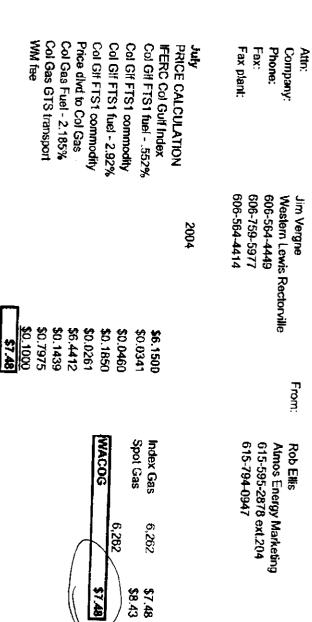

# GAS COST RECOVERY RATE SUMMARY

| Component  Expected Gas Cost (EGC)  Refund Adjustment (RA)  + Actual Adjustment (AA)  ± Balance Adjustment (RA)  Gas Cost Recovery Rate (GCR)  GCR to be effective for service rendered from                                                     | Unit<br>*/Mof<br>*/Mof<br>*/Mof<br>*/Mof       | 9.7264<br>4527<br>0324<br>7.3061                |
|--------------------------------------------------------------------------------------------------------------------------------------------------------------------------------------------------------------------------------------------------|------------------------------------------------|-------------------------------------------------|
|                                                                                                                                                                                                                                                  |                                                |                                                 |
| A. EXPECTED GAS COST CALCULATION                                                                                                                                                                                                                 | Unit                                           | Amount                                          |
| Total Expected Gas Cost (Schedule II)  Bales for the 12 months ended  MAY 3 / 2007                                                                                                                                                               | \$<br>Mæf                                      | 376,219<br>48,692                               |
| - Expected Gas Cost (866)                                                                                                                                                                                                                        | 1/Mef                                          | 7.7264                                          |
| B. REFUND ADJUSTMENT CALCULATION Supplier Refund Adjustment for Reporting                                                                                                                                                                        | Unit                                           | <u>Ameunt</u>                                   |
| Period (Schedule III).  + Previous Quater Supplier Refund Adjat.  + Second Previous Otr. Sp. Refund Adjat.  ± Third Previous Otr. Sp. Refund Adjustment  = Refund Adjustment (RA)                                                                | \$/Mof<br>\$/Mof<br>\$/Mof<br>\$/Mof<br>\$/Mof | . •                                             |
| ACTUAL ADJUSTMENT CALCULATION Actual Adjustment for the Reporting                                                                                                                                                                                | Unit                                           | Amount                                          |
| Portod (Schodule IV)  + Previous Quarter Reported Actual Adjust.  + Sucond Provious Otr. Reported Actual Adj.  - Third Previous Otr. Reported Actual Adjmt.  - Actual Ajustment (AA)                                                             | */Mof<br>*/Mof<br>*/Mof<br>*/Mof<br>*/Mof      | -,29 39<br>-,3956<br>-,02 22<br>,5766<br>,45 27 |
| BALANCE AJUSTMENT CALCULATION  Balance Adjustment for Reporting  Period (Schedule V)  + Previous Quater Reported Balance Adjut.  + Second Previous Qtr. Reported Bal. Adjut.  ± Third Previous Qtr. Reported Bal. Adjut.  Balance Ajustment (BA) | Unit<br>*/Mc/fi<br>*/Mcf<br>*/Mcf<br>*/Mcf     | Amount<br>0084<br>0031<br>.0486<br>0047         |
| ·                                                                                                                                                                                                                                                |                                                | ,000,1                                          |

### EXPECTED GAS COST

| Actual*   | Mcf pur  | chased fo | or 12 mon | ths ended _ | M.A.Y. | 31,2004                  |
|-----------|----------|-----------|-----------|-------------|--------|--------------------------|
| (1)       | (3)      | (3        | •         | (4)         | (5)**  | (6)                      |
| Supplier  |          |           | en Eactor | Mef         | Bate   | (4) x (5)<br><u>Cost</u> |
| TMOS Ener | 194 50,3 | 296 . 1   | 029.5     | 48,880      | 7.48   | 376,214                  |

50,296

48,880

3<u>76,2</u>14

Totals

Line loss for 12 months ended MAY 31, 2004; 0 x based on purchases of 48,880 Mcf and sales of 48,692 Mcf.

| •                                          | Unit  | Amount           |
|--------------------------------------------|-------|------------------|
| Total Expected Cost of Purchases (6)       | •     | 376, 214         |
| + Mcf Purchases (4)                        | Mcf   | 78.880           |
| - Average Expected Cost Per Mcf Purchased  | 1/Mcf | 7.6966           |
| x Allowable Mcf purchased (must not exceed | ,,,,, | - <del>///</del> |
| Total Expected Gas Cost (to Schedule IA)   | MOF   | 48,880           |
| miles and and the octiledate this          | 14.,  | 3-11e, e. 17     |

Or adjusted pursuant to Gas Cost Adjustment Clause and explained herein.
Supplier's tariff sheet or notices attached.

\$46,856.06 \$0.00 \$46,856.06