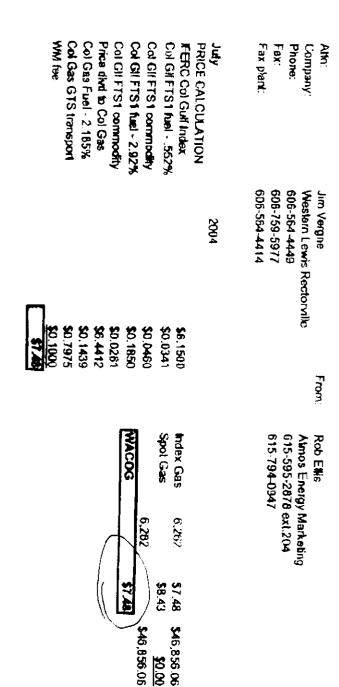

# GAS COST RECOVERY RATE BUMMARY

| Concent                                                                                                                                                                                                                                                         | lnit.                                             | Amount                                                  |
|-----------------------------------------------------------------------------------------------------------------------------------------------------------------------------------------------------------------------------------------------------------------|---------------------------------------------------|---------------------------------------------------------|
| + Rufund Ralmstannt (RA) + Actual Ralmstant (RA) + Bulance Adjustment (RA) - Gas Cost Recovery Rate (GCR)                                                                                                                                                       | /Maf<br>i/Maf<br>i/Maf<br>i/Maf<br>i/Maf          | 7. 12 64<br>4527<br>0324<br>7. 3061                     |
| GCR to be effective for service rendered from to                                                                                                                                                                                                                |                                                   | -                                                       |
| A. EXPECTED GAS CORT CALCULATION                                                                                                                                                                                                                                | Unit                                              | Amount 376,211                                          |
| Total Expected Gas Cost (Schedule II)  = Bales for the 12 sonths ended  MAY 3/2007                                                                                                                                                                              | \$<br>McT                                         | 7.7264                                                  |
| - Expected Gas Cost (864)                                                                                                                                                                                                                                       | \$/Mcf                                            | 1.1261                                                  |
| B. REFUND ADJUSTMENT CALCULATION Supplier Refund Adjustment for Reporting Period (Behedule 121).  + Previous Quater Supplier Refund Adjust.  + Second Previous Qtr., Sp. Refund Adjustment  - Third Praylous Qtr., Sp. Refund Adjustment Refund Adjustment (RA) | Unit<br>*/Mcf<br>*/Mcf<br>*/Mcf<br>*/Mcf<br>*/Mcf | Amount:                                                 |
| C. ACTUAL ADJUSTMENT CALCULATION Actual Adjustment for the Reporting Period (Schedule IV) + Previous Quarter Reported Actual Adjust, + Sucond Previous Otr. Reported Actual Adj.  - Third Previous Qtr. Reported Actual Adjust Actual Ajustment (AA)            |                                                   | emaunt<br>-, 29 39<br>.3956<br>02 22<br>- 5766<br>45 27 |
| Balance Adjustment CALCULATION  Balance Adjustment for Reporting  Period (Schedule V)  Previous Quater Reported Balance Adjust.  Second Previous Qtr. Reported Bal. Adjust.  Third Previous Qtr. Reported Bal. Adjust.  Balance Ajustment (BA)                  | Unit<br>•/Mcf<br>•/Mcf<br>•/Mcf<br>•/Mcf<br>•/Mcf | - 0084<br>- 0031<br>- 0486<br>- 0047<br>- 0324          |

# EXPECTED GAB COST

| Actual.    | Mef purcha | ed for 12 sont        | hs ended _ | M.A.Y. | 31,2004           |
|------------|------------|-----------------------|------------|--------|-------------------|
| (1)        | (≥)        | (3)                   | (4)        | (5)++  | (6)               |
| TWANT      | th Conv    | Btu<br>Certion Eartor | 120        | Rate   | (4) x (5)<br>Cost |
| 11110S Ene | rgy 50,296 | 1029.5                | 48,880     | 7.48   | 376,214           |

50,296

48,880

376,214

Totale

purchases of 12 months ended MAY 31, 2004, 5 0 x based on "

|                                                                                                                                     | Unit       | Amount              |
|-------------------------------------------------------------------------------------------------------------------------------------|------------|---------------------|
| Total Expected Cost of Purchases (6)  Total Expected Cost of Purchases (6)  Average Expected Cost Per Mcf Purchased  Allowable Mcf. | Wef<br>Mef | 376, 214<br>78, 880 |
| - Tutal Expected Gas Cost (to Schedule IA)                                                                                          | Maf        | 48,880<br>376,314   |

Or adjusted pursuant to Gas Cost Adjustment Clause and explained herein.