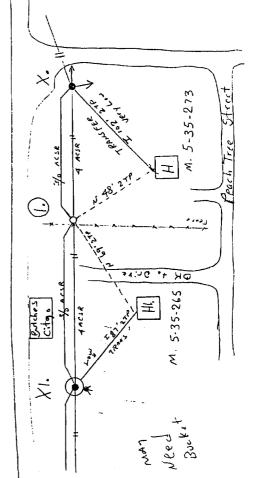

|            |          | -                       | 1,90/<br>1,2m | ~;\          | <del>'</del> ', | 12-       | 3°                               | 48, 7        | A BOY    | , 3<br>, 7<br>, 7                                |             |              |    |               |          |         |                  |          |                                                          |           |          |

DATE COMP 7.45 6 Y CHANGE...

CHANGE...

YARD LIGHT

YARD LIGHT

YARD LIGHT RET...

POLES NEEDED

POLES NEEDED

POLES NEEDED

TRANS...

TRANS... NEW SERVICE
RET. SERVICE
REC. ONLY
SERVICE. ADDRESS Thelms.
LOCATION Feech.
Clearcace. Fole
STAKED BY
PRINT BY
MAT'L CHECKED BY
DATE ISSUED.
FOREMAN REMARKS INSPECTED BY Discussion Held Tailgate



# Job Briefing

| Date 7-21-04 Work Order # 9557                                                                                                                                                  |
|---------------------------------------------------------------------------------------------------------------------------------------------------------------------------------|
| Crew Leader 10 ad AL SEXTOU                                                                                                                                                     |
| Status of Job: ☑Routine ☐ Emergency ☐ Other                                                                                                                                     |
| Briefing Type: 戶On-Job (tailgate) 더Opdate ☐Other