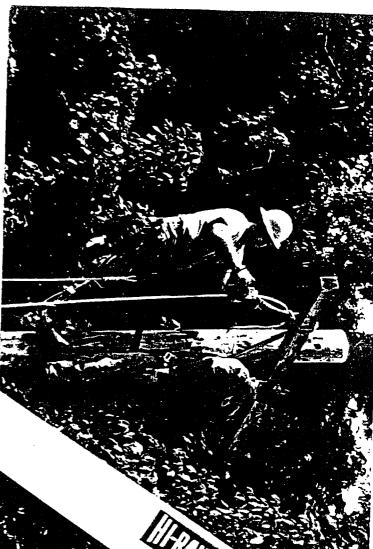

#### Field Safety Inspection

SEXH1 HOT 2004

| Date: 6-28-04 Location                  | Garage Coat & PUBLIC SERVICE      |
|-----------------------------------------|-----------------------------------|
| Crew Leader Obie Ratliff                | Dictator There & earnes MM 18510N |
| Crew Members: Chr. s Ratliff            | Truck #s 176 Pickup               |
| Dave Riasby                             |                                   |
| Dave sigsby                             |                                   |
|                                         |                                   |
| Type of Work Being Performed:           |                                   |
| Tree Felling Single & R                 | Pow Pilloule as to                |
| Jan | ow Peldonie a s te                |
| Safety Procedures Being Used:           | Personal Protection Family        |
| Felling Cots.                           | Personal Protection Equipment     |
| Fell treas from Uphill Side.            |                                   |
| Seperation between                      | Safety Manses                     |
| workers more than                       | Hearing Protection                |
| Twice the height of trees               | Atalang Molection                 |
| being cut.                              | Van Da Clath                      |
|                                         | - Maple County                    |
|                                         |                                   |
|                                         |                                   |
|                                         |                                   |
|                                         |                                   |
|                                         |                                   |
|                                         |                                   |
|                                         |                                   |
|                                         |                                   |
|                                         |                                   |
|                                         |                                   |
|                                         |                                   |
|                                         |                                   |
| Safety Violations:                      |                                   |
| More                                    |                                   |
|                                         |                                   |
|                                         |                                   |
| 0.                                      |                                   |
| Comments: ROW workers were              | wine PPE and appel                |
| general valety practices.               |                                   |
| V                                       |                                   |
|                                         |                                   |
|                                         |                                   |
|                                         | Observers:                        |
|                                         | Jef Wests                         |
|                                         | <i>U '</i>                        |