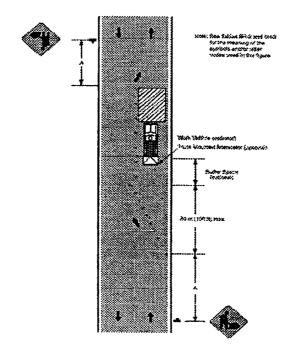

gth. The Taper begins after the Advance Warning distance has been achieved.

| Length of Tape | Spacing Between<br>Cones         |  |  |  |  |  |
|----------------|----------------------------------|--|--|--|--|--|
| 125 feet       | 25 feet                          |  |  |  |  |  |
| 245 feet       | 35 feet                          |  |  |  |  |  |
| 495 feet       | 45 feet                          |  |  |  |  |  |
| 605 feet       | 55 feet                          |  |  |  |  |  |
|                | 125 feet<br>245 feet<br>495 feet |  |  |  |  |  |

Tapers can be done with cones, barricades, or plastic barrels. Most often due to the short-term work done by Electric Crews cones are used. Warning signs and tapers need to be used whenever there is equipment stopped in a lane of travel.





The flagger needs to be equipped with a bright reflective vest meeting the ANSI Class II standards. They also need to have a red stop sign, and an orange slow sign to assist them in controlling vehicular traffic through the Work Zone. The sign is at least 18 inches wide with 6-inch lettering.



Signs are more informative and leave little interpretation for drivers to misunderstand

The flagger is stationed near, but not in the lane of traffic. They use their hand signaling sign, and hold the palm of their hand up at least to shoulder height to stop traffic. They need to be polite but firm. Once it is clear for the vehicle to proceed they reverse the sign and wave the traffic through. The flagger can be positioned so as to see and be seen by all traffic they will be directing. For a sh