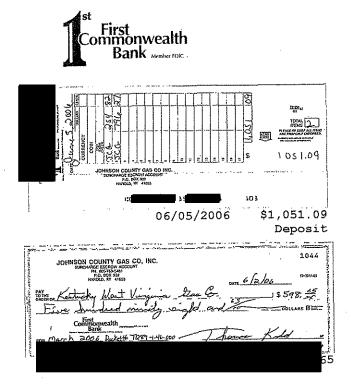

## Johnson County Gas Company Quarterly Report CN 2004-00072

|                                                                              | Month/Year                        | Month/Year                   | Month/Year<br>June 06      | Totals for<br>Quarter                  |
|------------------------------------------------------------------------------|-----------------------------------|------------------------------|----------------------------|----------------------------------------|
| Surcharge Billed                                                             | 796.27                            | 1<br>254,82                  | 197.84                     | 1248,93                                |
| Surcharge Collected                                                          | 796,27                            | 254.82                       | 217.36                     | 1268.45                                |
| Surcharge Deposited:<br>Amount<br>Deposit Date                               | 796.27<br>615/06                  | 254.82<br>6/5/06             | 217.36                     | 1268.45                                |
| KY-West Invoices:<br>Amount<br>Invoice Date Received<br>KYWVA. has Jonth Ia. | 158,41<br>7/11/06<br>5 on billing | סר.00 ו<br>קנוולה<br>סלווולה |                            |                                        |
| Disbursements:<br>Payee                                                      | Date                              | Check No                     | Amount                     | Explanation                            |
| KYWVA GAS                                                                    | 612/06<br>7/11/06<br>7/11/06      | f044<br>1045<br>1046         | 598.65<br>158.41<br>100.70 | March Transportation<br>April "<br>MAY |
| Copy of Bank<br>Statements Attached<br>If no, explain:                       | YES                               | NO                           | ]                          |                                        |

|                                          |         |         | <u>Sum</u>                                                                                                       | mary of A    | Accour      | <u>its</u> |      |         |               |   |
|------------------------------------------|---------|---------|------------------------------------------------------------------------------------------------------------------|--------------|-------------|------------|------|---------|---------------|---|
|                                          | Account | Previou | s Cre                                                                                                            | dits         |             | Debits     |      | Total   | Present       | · |
|                                          | Number  | Balance | e Count                                                                                                          | Amount       | Cour        | it Amo     | unt  | Fees    | Balance       |   |
| DDA                                      |         | 6470.7  | 1 1                                                                                                              | 1051.09      |             | 2 601      | .65  | 3.00    | 6920.15       |   |
|                                          | 3       |         | CHECK                                                                                                            | ING          |             |            |      | -       | -             | · |
|                                          |         |         |                                                                                                                  |              |             |            |      |         | -             |   |
|                                          |         |         | Int                                                                                                              | erest Rate   | Histo       | <b>Y</b>   |      |         |               |   |
|                                          |         |         | DAYS IN                                                                                                          | THIS CYCLE   |             | 32         |      |         |               |   |
| an a |         |         | and the second of the second | argungan ( a |             |            |      |         |               |   |
|                                          |         |         | ak ka man afaka padakan man ter ter pakan kart                                                                   | A            |             |            |      |         |               |   |
|                                          |         |         | <u>C</u>                                                                                                         | heck Sum     | mary        |            |      |         |               |   |
|                                          | Check   | Date    | Amount                                                                                                           | Check        | Date        | Amount     |      |         |               |   |
|                                          |         | 7/02    | 3.00 SC                                                                                                          | 1044* 6      | /09         | 598.65 CK  | 6/05 | 7521.80 |               |   |
|                                          |         |         |                                                                                                                  |              |             |            | 6/09 | 6923.15 |               |   |
|                                          |         |         |                                                                                                                  |              |             |            | 7/02 | 6920.15 |               |   |
| w. (w                                    |         |         |                                                                                                                  |              |             |            |      |         | en dent son a |   |
|                                          |         |         | Dej                                                                                                              | posit Sum    | <u>mary</u> |            |      |         |               |   |
|                                          |         | 6/05    | DEPOSITS<br>1051.09 DP                                                                                           |              |             |            |      |         |               |   |

|                       | 1045                                                  | ••••             |
|-----------------------|-------------------------------------------------------|------------------|
| SUBCESSION .          | JOHNSON COUNTY GAS CO, INC.                           |                  |
|                       | PH. 606-789-5481<br>P.O. BOX 339<br>HAROLD, KY 41653  |                  |
| 101<br>10.10 - 10.000 | PAY<br>TO THE<br>ORDER OF AU WUA, FAS                 |                  |
| 3x1190                | One hundred fifty eight and to Dollars D              |                  |
| and a second second   | Commonwealth<br>Bank                                  |                  |
|                       | FOR April Janson tation TR89-1-46-0000 Thoras Kidd MP |                  |
| the warman            |                                                       | Brit - Citer and |