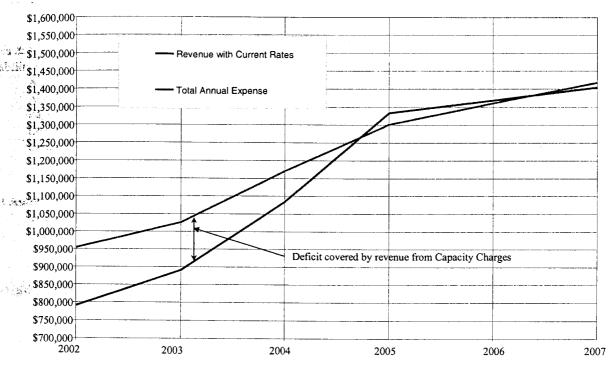

r the next five years OCSD revenue is expected to increase to approximately \$1.4 million. This revenue increase can be attributed to customer growth through new housing connections and private

sewer utility acquisitions. By the year 2004 OCSD revenue should slightly exceed total annual expenses. Reducing annual operation expense over the next several years is possible with elimination of the number of treatment plants being operated. Current monthly sewer rates for OCSD customers range from approximately \$15 per month to \$46 per month. In the next fiscal year OCSD should be able to equalize monthly sewer rates for customers in all areas of the County. An OCSD revenue and expense projection with current monthly sewer rates is shown below.

#### **OCSD Revenue and Expense Projections**



Fiscal Year

#### OLDHAM COUNTY SEWER DISTRICT STATEMENT OF NET ASSETS JUNE 30, 2003 AND 2002

|