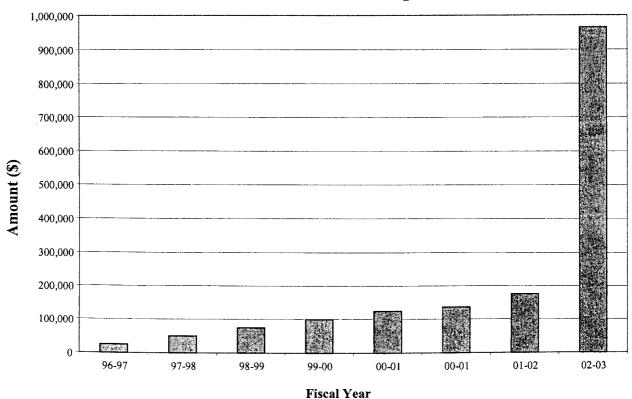

dicates that most of OCSD liabilities consist of long term debt of \$3,810,000 which is the balance of the loan with the Kentucky Association of Counties. Other significant debt includes accounts payable and payments on the purchase of Covered Bridge Utilities.

#### Revenues & Expenses

The financial integrity of OCSD changed dramatically in 2002. Acquisition of Goshen Utilities wastewater system increased the number of OCSD customers threefold. The OCSD budget for the fiscal year beginning July 1, 2003 and ending June 30, 2004 is \$1,259,349. For the previous fiscal year the annual OCSD budget was \$176,000. In 1996 the OCSD budget which was funded by Oldham County Fiscal Court, was \$25,000. OCSD budget and customer growth since 1996 is depicted below.





#### **OCSD Annual Budget**



#### The Future

Over the next five years OCSD revenue is expected to increase to approximately \$1.4 million. This revenue increase can be attributed to customer growth through new housing connections and private

sewer utility acquisitions. By the year 2004 OCSD revenue should slightly exceed total annual expenses. Reducing annual operation expense over the next several years is possible with elimination of the number of treatment plants being operated. Current monthly sewer rates for OCSD customers range from approximately \$15 per month to \$46 per month. In the next fiscal year OCSD should be able to equalize monthly sewer rates for customers in all areas of the County. An OCSD revenue and expense projection with current monthly sewer rates is shown below.

#### **OCSD Revenue and E