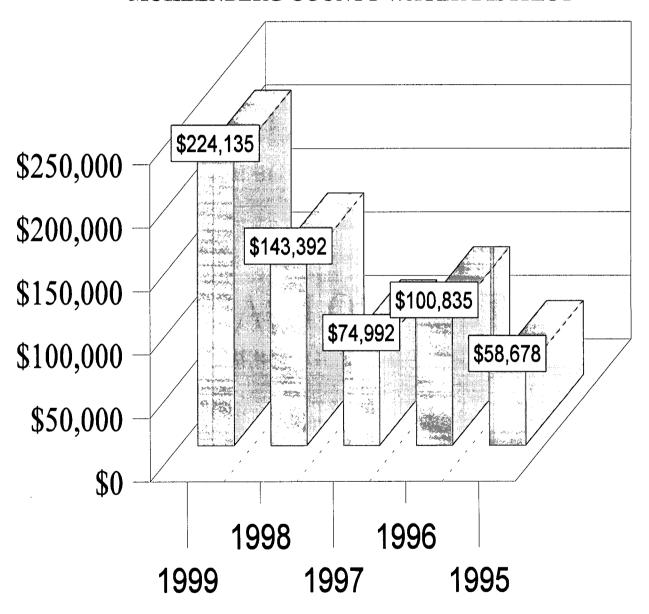

Having considered the motion and the Attorney General's response and being otherwise sufficiently advised, the Commission finds that:

- 1. During the test period, Muhlenberg District experienced a net operating loss of \$224.135.
- 2. Muhlenberg District is experiencing monthly operating losses while its application for rate adjustment is pending before the Commission.
- 3. Commission Staff has recommended that, based upon its review of Muhlenberg District's operations, Muhlenberg District be authorized rates that would generate increased annual revenues of \$309,039 over normalized test-year revenues from water sales. These recommended rates are set forth in Appendix A to this Order.

- 2. The DISTRICT moves the Commission to issue an Interim Order approving the rates recommended by the Staff and set forth on Sheet 11 of the amended Cost of Service Study (Attachment E to the Staff Report). The DISTRICT needs to implement the new rates as quickly as possible. The Staff recommended rates will generate increased revenues of \$309,039 over normalized test-year revenues from water sales. This is more than \$25,750 per month in new revenues. The DISTRICT had a net operating loss of \$224,135 during the test year. The monthly operating losses are continuing during the pendency of this rate case. The DISTRICT needs to implement the Staff recommended rates to reverse the DISTRICT'S negative cash flow. Otherwise, the DISTRICT will be forced to commence borrowing money to pay its monthly operating expenses.
- 3. The DISTRICT agrees with the Attorney General's (the "AG's") position that any rate indexing mechanism should exclude purchased water expenses from indexing. It also agrees that the Commission should conduct an annual review of the DISTRICT'S revenues and expenses to make certain that the application of the rate indexing mechanism will not produce revenue in excess of the DISTRICT'S bond coverage requirements.
- 4. The DISTRICT reserves the right to place additional comments into the record concerning the details of the operation of the proposed rate indexing mechanism recommended by Staff in Attachment F to the Staff Report.