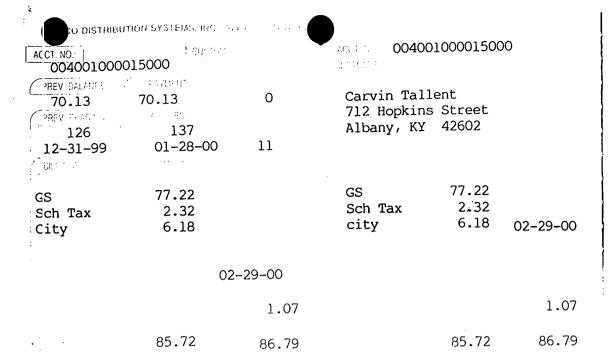

Additionally, Gasco has been paying \$1.00 transportation fee per MCF to Albany Gas Utility. For the fiscal year ending June 30, 1999 this cost was \$19,556.30 and was included in the cost of gas sold. With the completion of this pipeline replacement project the cost will be eliminated and can be used to offset the cost of the new construction without having to increase the rates to the customers. Projections would indicate that revenues from eliminating this cost that can be retained by Gasco will generate approximately \$290,573 through June 30, 2004.

6. A copy of the complete Operations Manual will be made available at the conference on February 10th.

7. Under the terms of the letter provided to the Kentucky Public Service

Commissioner by Fred A. Steele on November 29, 1999, Gasco was proposing the
elimination of the payment to Albany Gas Utility, 1600 East Lamar Boulevard,

Arlington, Texas, 76011. This payment by Gasco Distribution Systems, Inc. has been for
\$1.00 per MCF to Albany Gas Utility since we acquired the system in December 1993.

Gasco Distribution Systems Inc. Albany Construction Project Itemized Depreciation Rates