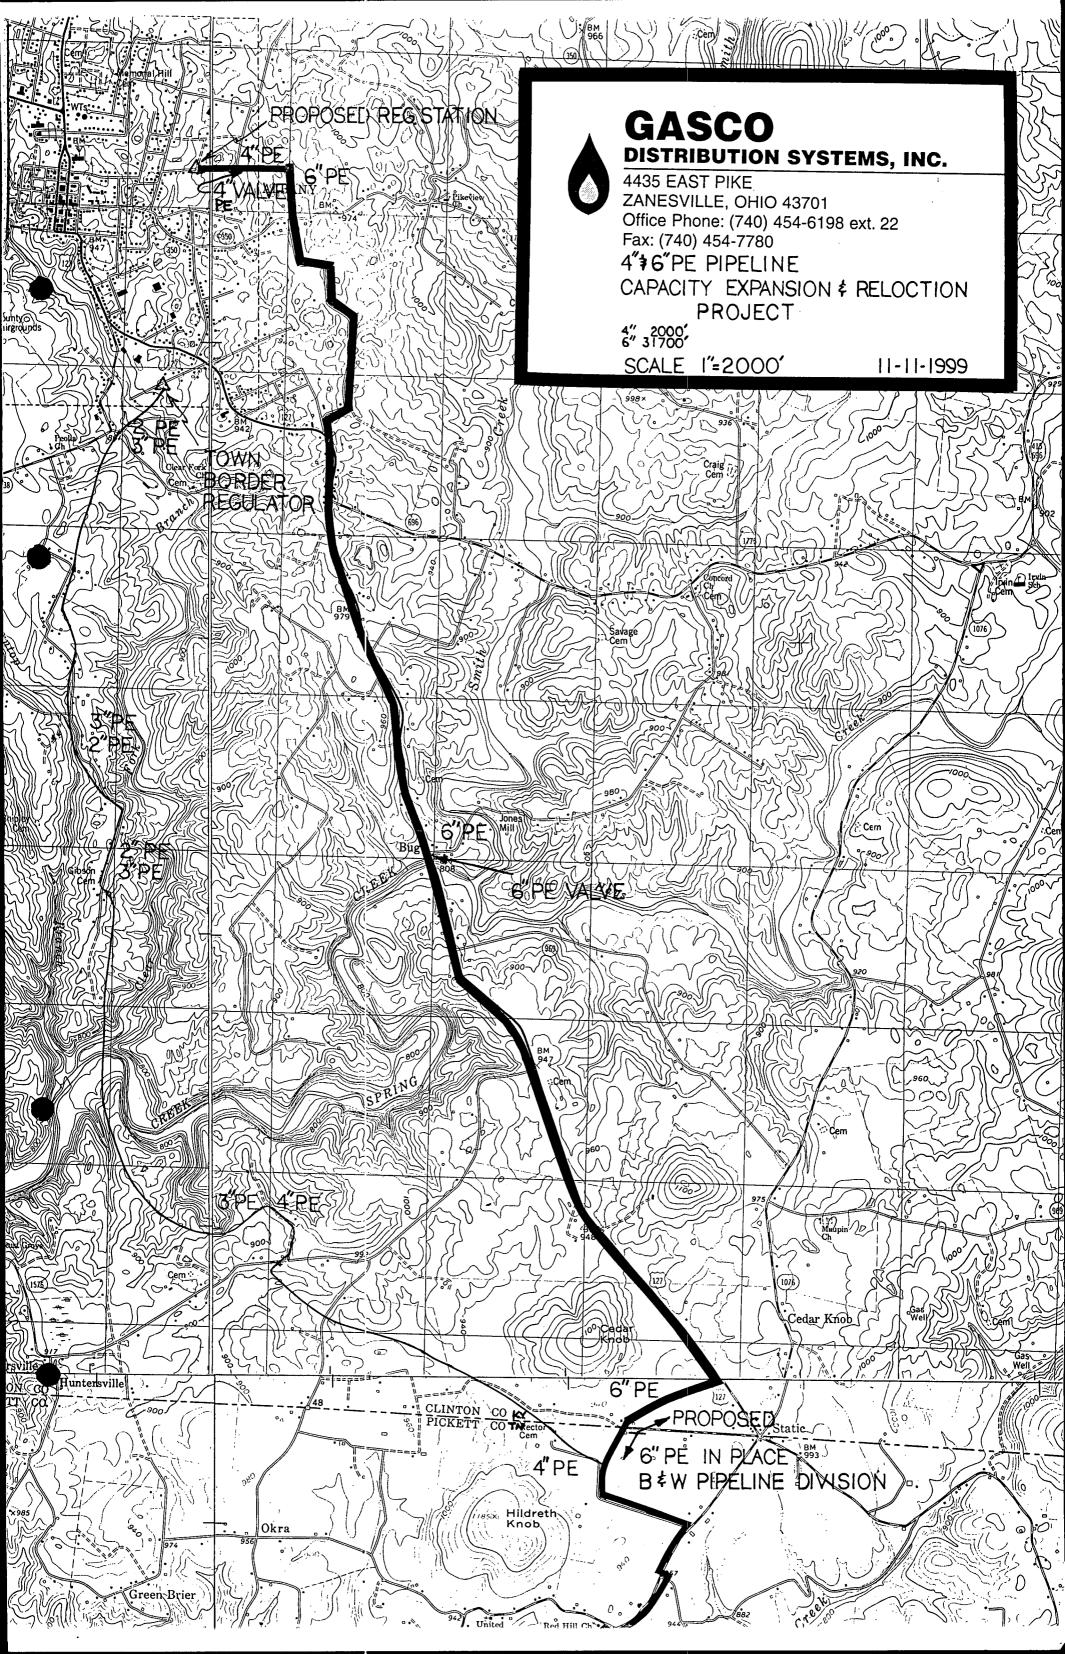

- Provide the gas supply agreement to reflect the additional volume of gas
   Gasco estimates for the potential customers.
- 2. Provide the agreement between Gasco and the construction contractor.

  Provide the bid documents and the construction schedule.

# TOTAL CONSTRUCTION COSTS AND MATERIAL SPECIFICATIONS

| 31,700' Approx. | 6" PE SDR 11 Plexco 3408<br>ASTM 2513 100 PSIG MAOP @ \$3.26/Ft.                                                                             | \$103,342    |
|-----------------|----------------------------------------------------------------------------------------------------------------------------------------------|--------------|
| 31,700' Approx. | 6" PE Pipeline installation through reclamation including road bores and crossings  @ \$3.00/Ft.                                             | 95,100       |
| 31,700'         | Tracer wire, marking tape and pipeline markers @\$0.11/Ft.                                                                                   | 3,488        |
| 75              | Pipeline markers @ \$14.00 ea.                                                                                                               | 1,050        |
| 1<br>1          | 4" PE Plexco valves *@ \$420 ea.<br>6" PE Plexco valves *@ \$1,000 ea<br>*100 PSIG MAOP                                                      | 420<br>1,000 |
| 2               | 2" 461 Equimeter Regulators as monitor set with a roots 5M meter with P & T Instruments with 2" valves and a 17# anode. 100 PSIG MAOP design | 10,000       |
|                 | Easement acquisition cost estimate                                                                                                           | 7,500        |
|                 | Estimated Total Cost                                                                                                                         | \$221,900    |

## GASCO DISTRIBUTION SYSTEMS, INC. ALBANY, DIVISION ENGINEERING PROJECT ANALYSIS

July 15, 1999 January 28, 2000 updated

1 The following are the design parameters used to calculate the capacity of the replacement 6" PE SDR 11 3408 pipeline segment:

Distance 35660' From the KY Stateline to the end of the 6" pipeline at the regulator sta.

Inlet psig 100 Maop

Outlet psig 50

178 Mcf/hour 4272 Mcf/day with a 1.035 btu = **4422 mmbtu/day** 

2 Total capacity available under the current B & W Pipeline Div.'s design at the KY Stateline is:

#### 861 mmbtu/day \*

The current operating pressure is 70 psig inlet (ETNG) and 50 psig at the Ky stateline.

\* Please note the B & W pipeline available capacity can be increased by increasing the pressure on the system. The current maop is 100 psig. Sections of the B & W pipeline can be uprated and replaced from the south (ETNG) to the north (KY Stateline) in phases when additional capacity is needed. A 300 psig operating pressure is anticipated in the future on the uprated B & W pipeline section(s) since our East Tennessee station pressure is 600 psig.

#### GASCO DISTRIBUTION SYSTEMS, INC. ALBANY DIVISION MATERIAL AND CONSTRUCTION SPECIFICATIONS

#### **JANUARY 28, 2000 UPDATED**

The following is a description of the material and handling requirements:

Pipeline 35660'

6" Plexco SDR-11 ASTM 2513 PE 3408 40' lengths

2000' lateral

4" Plexco SDR-11 ASTM 2513 PE 3408 40' lengths

Joining

Butt fusion as specified by Plexco bulletin no. 101

Burial

All pipelines will be buried with a minimum cover of 36" When rock is encountered, the rock will be removed to a

Sufficient depth to allow bedding material to be placed in the ditch.

Tracer wire

A 14 gauge tracer wire will be placed approximately 6"

Above all pipelines.

Marker tape

Marker tape will be placed 2' above all pipelines.

Valve

6" Nordstrom PE, SDR-11 3408 full port valve Will be installed north of Spring Creek on SR 127

The valve box will be set in concrete.

1

1

6" Perfection PE, SDR-11 3408 regular port valve

installed at the East city gate.

Regulator

461 type 57S roll out regulators

Monitor reg. will be set at 33 psig Control reg. will be set at 30 psig Psig rating 575, control psig 3-100

Valve size 1"

Meter

1

10,000 Equimeter with pressure chart and temperature corrector

The meter and regulator set will have a chain link fence for

Safety.

**Testing** 

The pipeline will be tested to a minimum of 150 psig. The pipeline will be pigged prior to the pressure test.

Pipeline markers

Markers will be placed 500' apart and at all road crossings.

These recommended specifications are provided by Gasco Distribution Systems, Inc. and prepared by Charles D. Hercher, Petroleum Engineer.