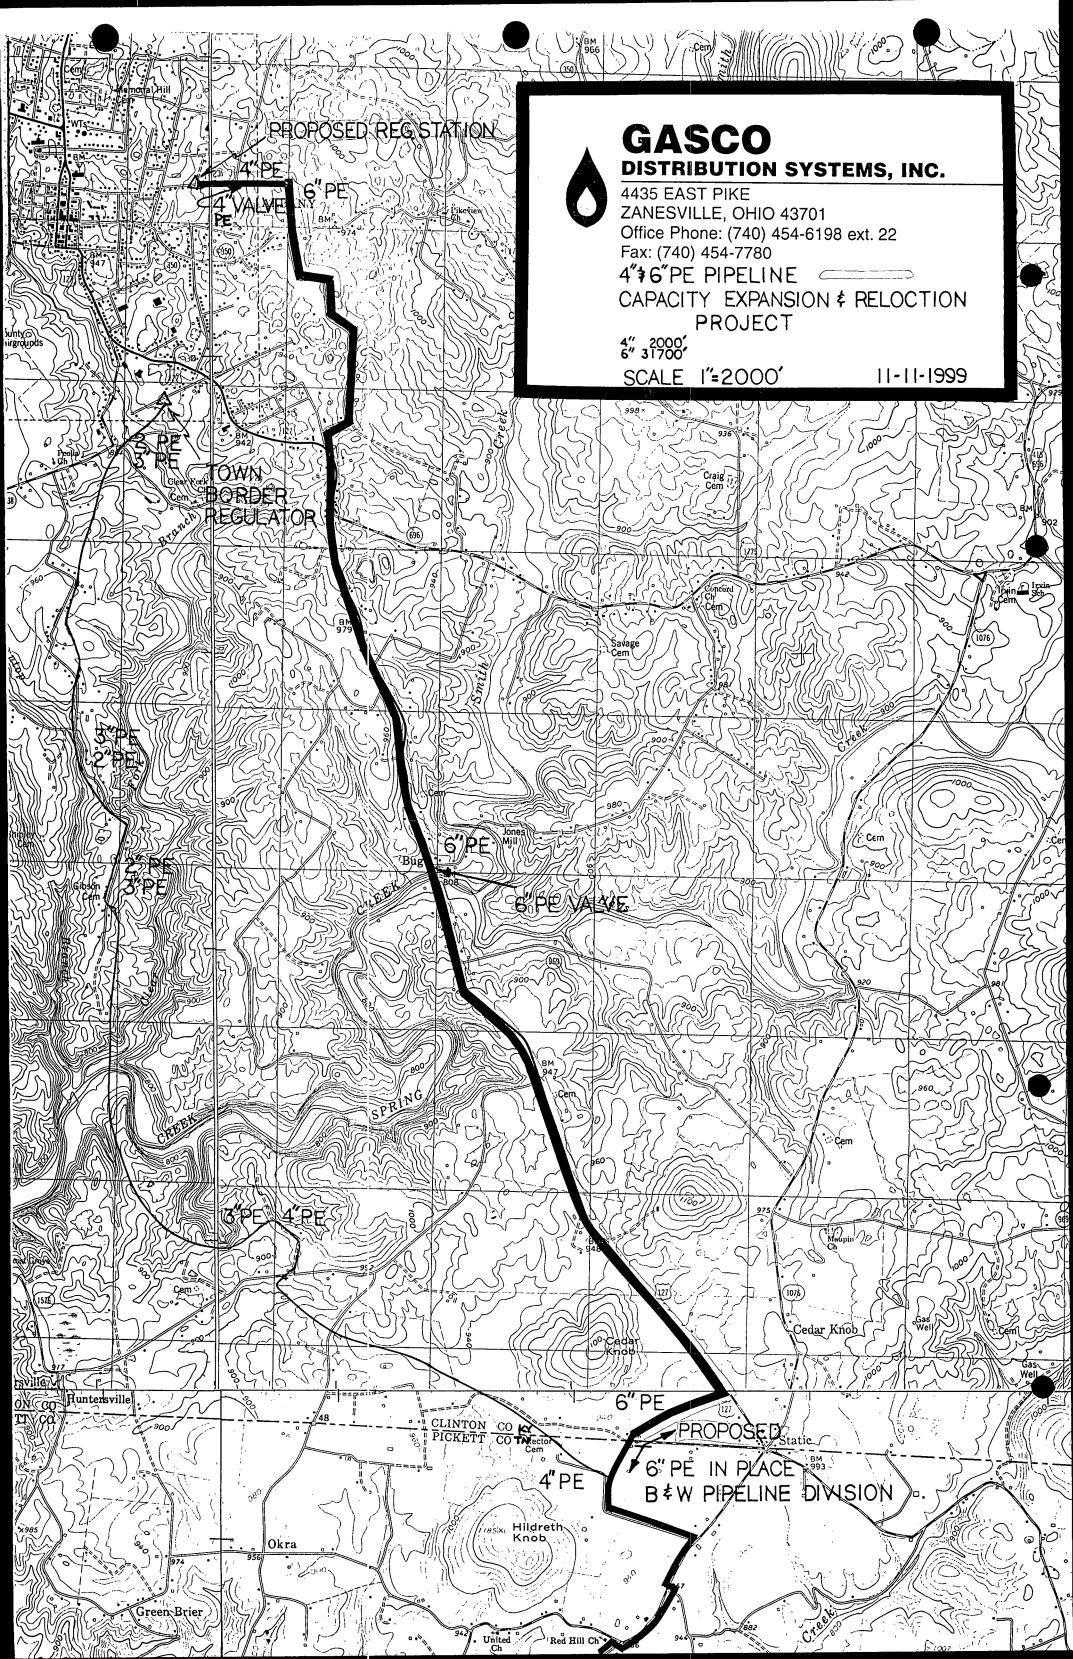

- Provide the gas supply agreement to reflect the additional volume of gas
   Gasco estimates for the potential customers.
- 2. Provide the agreement between Gasco and the construction contractor.

  Provide the bid documents and the construction schedule.

# TOTAL CONSTRUCTION COSTS AND MATERIAL SPECIFICATIONS

| 31,700' Approx. | 6" PE SDR 11 Plexco 3408<br>ASTM 2513 100 PSIG MAOP @ \$3.26/Ft.                                                                             | \$103,342    |
|-----------------|----------------------------------------------------------------------------------------------------------------------------------------------|--------------|
| 31,700' Approx. | 6" PE Pipeline installation through reclamation including road bores and crossings  @ \$3.00/Ft.                                             | 95,100       |
| 31,700'         | Tracer wire, marking tape and pipeline markers @\$0.11/Ft.                                                                                   | 3,488        |
| 75              | Pipeline markers @ \$14.00 ea.                                                                                                               | 1,050        |
| 1<br>1          | 4" PE Plexco valves *@ \$420 ea.<br>6" PE Plexco valves *@ \$1,000 ea<br>*100 PSIG MAOP                                                      | 420<br>1,000 |
| 2               | 2" 461 Equimeter Regulators as monitor set with a roots 5M meter with P & T Instruments with 2" valves and a 17# anode. 100 PSIG MAOP design | 10,000       |
|                 | Easement acquisition cost estimate                                                                                                           | 7,500        |
|                 | Estimated Total Cost                                                                                                                         | \$221,900    |

## GASCO DISTRIBUTION SYSTEMS, INC. ALBANY, DIVISION ENGINEERING PROJECT ANALYSIS

July 15, 1999 January 28, 2000 updated

1 The following are the design parameters used to calculate the capacity of the replacement 6" PE SDR 11 3408 pipeline segment:

Distance 35660' From the KY Stateline to the end of the 6" pipeline at the regulator sta.

Inlet psig 100 Maop

Outlet psig 50

178 Mcf/hour 4272 Mcf/day with a 1.035 btu = **4422 mmbtu/day** 

2 Total capacity available under the current B & W Pipeline Div.'s design at the KY Stateline is:

#### 861 mmbtu/day \*

The current operating pressure is 70 psig inlet (ETNG) and 50 psig at the Ky stateline.

\* Please note the B & W pipeline available capacity can be increased by increasing the pressure on the system. The current maop is 100 psig. Sections of the B & W pipeline can be uprated and replaced from the south (ETNG) to the north (KY Stateline) in phases when additional capacity is needed. A 300 psig operating pressure is anticipated in the future on the uprated B & W pipeline section(s) since our East Tennessee station pressure is 600 psig.

#### GASCO DISTRIBUTION SYSTEMS, INC. ALBANY DIVISION MATERIAL AND CONSTRUCTION SPECIFICATIONS

#### **JANUARY 28, 2000 UPDATED**

The following is a description of the material and handling requirements:

Pipeline 35660'

6" Plexco SDR-11 ASTM 2513 PE 3408 40' lengths

2000' lateral

4" Plexco SDR-11 ASTM 2513 PE 3408 40' lengths