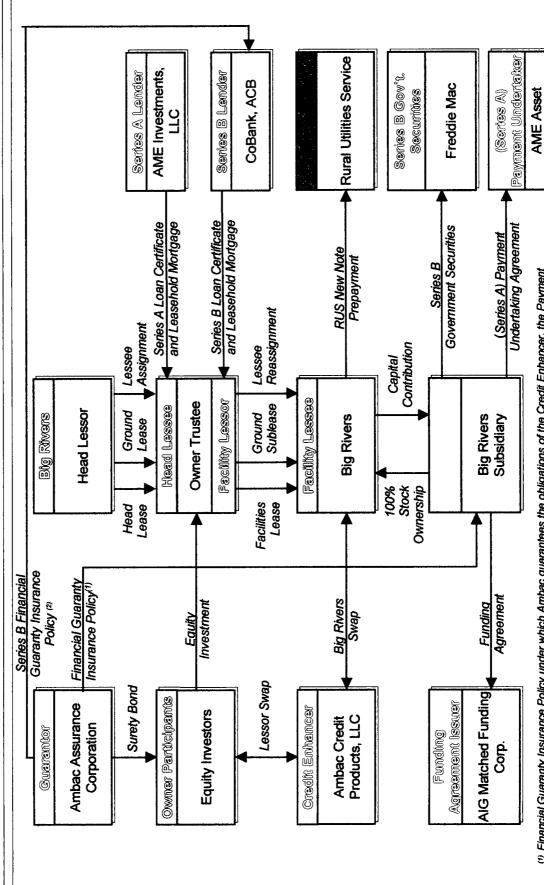

## **Executive Summary for Lease/Leaseback Transactions**

- I. Introduction. This Executive Summary is being prepared pursuant to the order dated November 24, 1999 issued by the Public Service Commission of the Commonwealth of Kentucky (the "Commission") in connection with Case No. 1999-450 (the "Order"). The Order requires that Big Rivers Electric Corporation ("Big Rivers"), among other things, prepare and deliver to the Commission an executive summary of the Lease and Leaseback Transaction approved by the Commission in the Order. Although Big Rivers has previously filed with the Commission a description of the Lease and Leaseback Transaction, as amended and supplemented in subsequent filings with the Commission, which description, as so amended and supplemented, remains accurate, we felt it would be more helpful to the Commission to fully describe the completed transaction herein. This Executive Summary describes the Transactions, provides a general description of the basic operative documents entered into in connection with the Transactions and summarizes the economics of the Transactions. Since the structure and documentation of each of the Transactions is virtually identical, this Summary generally will, for ease of reference, discuss the Transactions in terms of only one Transaction.
- General Description of Lease and Leaseback Transaction. On April 18, 2000 (the "Closing Date"), Big Rivers consummated five virtually identical Lease and Leaseback Transactions (each, a "Transaction" and collectively, the "Transactions") of its ownership interest in (i) D. B. Wilson Unit No. 1 (the "Wilson Unit"); (ii) Plant Robert D. Green Unit 1 and Unit 2 (the "Green Units"); and (iii) the common facilities owned by Big Rivers which are located on the same site as the Green Units, and used in the operation of both Green Units (the "Common Facilities" and, collectively with the Wilson Unit, the Green Units and the Common Facilities, the "Facilities"). Three transactions involved the Green Units and Common Facilities and two transactions involved the Wilson Unit. In addition, in connection with each Transaction, Big Rivers entered into documentation providing for the lease and leaseback of the sites on which the Wilson Unit, the Green Units and the Common Facilities are located (the "Sites"). Although structured as a lease and leaseback of the Facilities, each Transaction is treated as a sale and leaseback for U.S. Federal income tax purposes. As further described herein, Big Rivers economically defeased all of its periodic rent obligations under each of the Transactions and partially secured its potential obligations in each Transaction in the unlikely event of an early termination of such Transaction through the purchase of a credit derivative (the "Lessor Swap") for the benefit of the Equity Investors (as defined below) and the Lenders (as defined Big Rivers provided additional security for its payment in below) in such Transaction. consequence of an early termination of each Transaction through the issuance of three promissory notes (the "Secured Notes"). One such Secured Note was issued to the Credit Enhancer (as defined below) and two such Secured Notes were issued to the Owner Trustee; one Secured Note for the debt portion of Termination Value (as defined below) and one Secured Note for the equity portion of Termination Value; however in no event is the amount to be paid by Big River under either or both Secured Notes issued to the Owner Trustee to exceed Termination Value. The Secured Notes are secured under an amended version of Big Rivers' existing first mortgage (the "Big Rivers Mortgage") with the United States, acting through the Administrator of the Rural Utilities Service ("RUS"), National Rural Utilities Cooperative Finance Corporation ("CFC") and Ambac Indemnity Corporation ("Ambac") and by the granting

by Big Rivers of a new subordinated mortgage on its assets that are subject to the Big Rivers Mortgage (the "Subordinated Mortgage"). Each Secured Note provides that the principal amount thereof is reduced to the extent of certain payments made or obligated to be made thereunder, as more specifically described in each Secured Note.

Big Rivers also has entered into the Subordinated Mortgage with the Owner Trustee, the Equity Investor, the Credit Enhancer and the Lenders to secure the performance of its obligations to pay indemnities to the above entities under the Transaction. As discussed above, the Subordinated Mortgage is subject and subordinate to the Big Rivers Mortgage, and is also subject and subordinate to the Head Lease, the Facilities Lease, the leases of the Site, the LG&E Transaction (as defined below) and Big Rivers' arrangements with the City of Henderson, Kentucky ("Henderson").

## A. Leases.

The Transaction consists of (i) a long-term lease (a "Head Lease") of an undivided interest in the Facilities from Big Rivers to the trustee, a Connecticut business trust (the "Owner Truste"), of a trust (the "Owner Trust") created for the benefit of another Connecticut business trust, which, in turn, was created for the benefit of the Equity Investor, and (ii) a shorter-term lease (a "Facilities Lease") of that interest from the Owner Trustee back to Big Rivers. Separate Head Leases and Facilities Leases were used for the Green Units and the Common Facilities, on the one hand and for the Wilson Unit, on the other.

The Head Lease is considered a sale of the undivided interest in the Facilities for U.S. Federal income tax purposes because the term of the Head Lease extends well beyond the entire expected economic useful life of the Facilities. The Owner Trustee paid all the rent under the Head Lease on the Closing Date of the Transactions. The Owner Trustee financed this rent payment under the Head Lease with a combination of equity contributed by the Equity Investor and the proceeds of non-recourse loans to the Owner Trustee. The non-recourse loans are secured by the Owner Trustee's interest in the Wilson and Green Units under the Head Lease, the Facilities Lease, the Ground Lease, the Ground Sublease and certain other major operative documents entered into in connection with the Transaction.

The Owner Trustee leased the undivided interest in the Facilities back to Big Rivers under the Facilities Lease for a term which extends beyond the expiration of the transactions between Big Rivers and affiliates of LG&E Energy Corp. entered into in July 1998 (the "LG&E Transaction"). The term of the Facilities Lease of the Wilson Unit is approximately 27 years and that of the Green Units is approximately 25 years. The Facilities Lease is a conventional "net" lease under which Big Rivers incurs, vis-à-vis the Owner Trustee, the Lenders and the other parties to the Transaction, the obligation to maintain and insure the Facilities and incurs the risk of loss with respect to the Facilities. These obligations are generally consistent with the obligations of Western Kentucky Energy Corporation ("WKEC") to Big Rivers under the LG&E Transaction.

In addition to its interest in the Facilities, the Owner Trustee also leased from Big Rivers an undivided interest in the Sites for a term identical to that of the Head Lease pursuant to the Ground Lease (the "Ground Lease") and subleased its undivided interest in the Sites back to Big Rivers for a term coterminous with the Facilities Lease pursuant to a Ground Sublease (the "Ground Sublease"). For so long as the Ground Sublease is in effect, the rent under the Ground Lease and the Ground Sublease will be identical in timing and amount (and will be offset one against the other).

## **B.** Economic Defeasance

Big Rivers has economically, but not legally, defeased its periodic rent obligations under the Facilities Lease by causing a portion of the rent payment received under the Head Lease on the Closing Date to be used to purchase (i) the Payment Agreement, (ii) the Funding Agreement, and (iii) the Government Securities. The Payment Agreement was entered into between AME