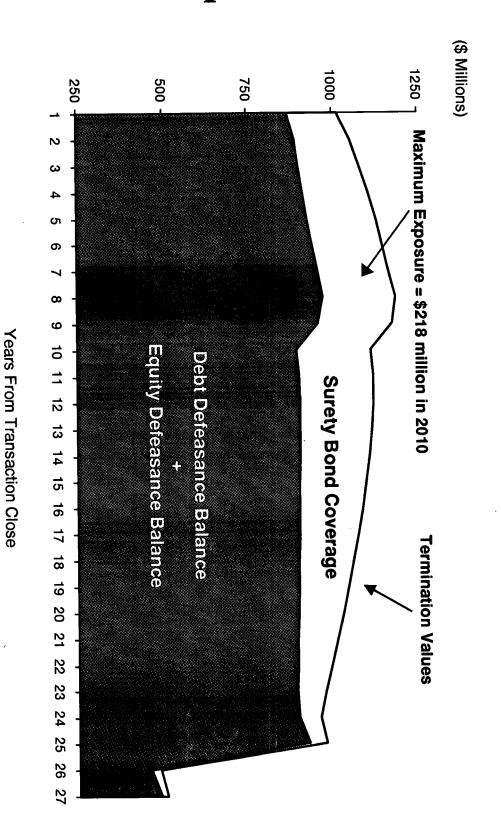

As long as no default exists under the Facilities Lease, Big Rivers has the option to purchase the Equity Investor's interest in the Owner Trust if (i) the Transaction becomes illegal with respect to Big Rivers and cannot be restructured in a manner acceptable to all parties to the Transaction, or (ii) burdensome indemnities become due by Big Rivers. In each case, Big Rivers will pay the Owner Trustee a purchase price for the Owner Trustee interest under the Head Lease equal to a specified amount (the "Termination Value"). The instruments described under "Economic Defeasance" below would be available to pay a substantial portion of Termination Value.