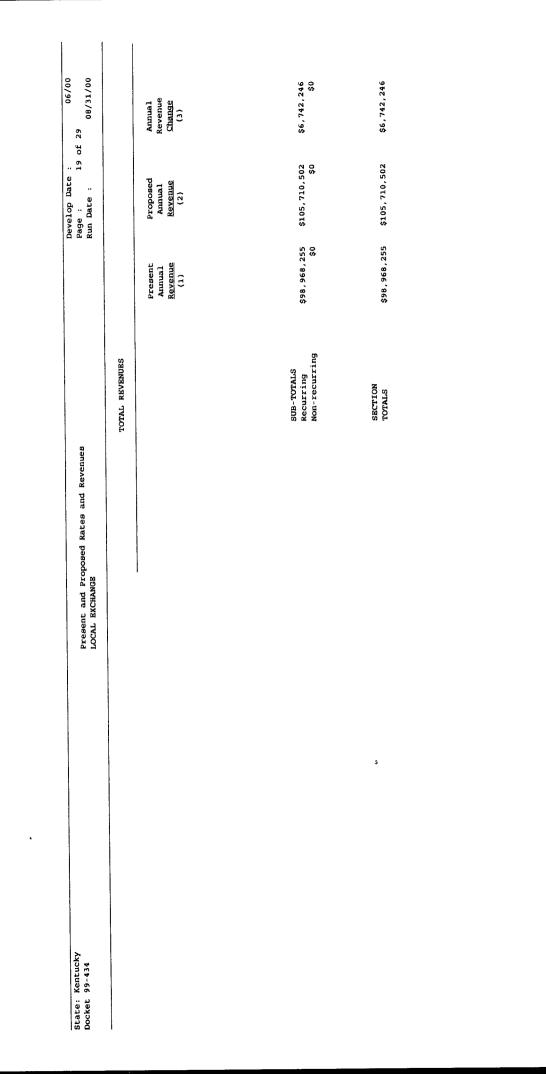

|                                              |                            |      |
|                                  | EXCEPTION EXCHANGES                           |       |         |                                                           |                  |                   |                   |               |         |                                              |                            |      |
|                                  |                                               |       |         |                                                           |                  |                   |                   |               |         |                                              |                            |      |

TOTAL

\$6,742,246

\$105,710,502 \$98,968,255

.











|  | TOTAL REVENUES SUMMED BY MARKET BASKET | State: Kentucky<br>Docket 99-434<br>LOCAL EXCHANGE | Page : 20 of 29<br>Run Date : 08/31/00 |
|--|----------------------------------------|----------------------------------------------------|----------------------------------------|
|--|----------------------------------------|----------------------------------------------------|----------------------------------------|

| Annual<br>Revenue<br><u>Change</u><br>(5)  | #REF!<br>#REF!<br>\$6,02,260<br>\$139,172<br>\$546,940<br>\$413<br>\$440<br>\$413<br>\$413<br>\$396<br>\$3396<br>\$37,216<br>\$3396<br>\$3396<br>\$3396<br>\$3396<br>\$3396<br>\$3396<br>\$3396<br>\$317,216<br>\$315,607<br>\$15,607<br>\$282<br>\$282