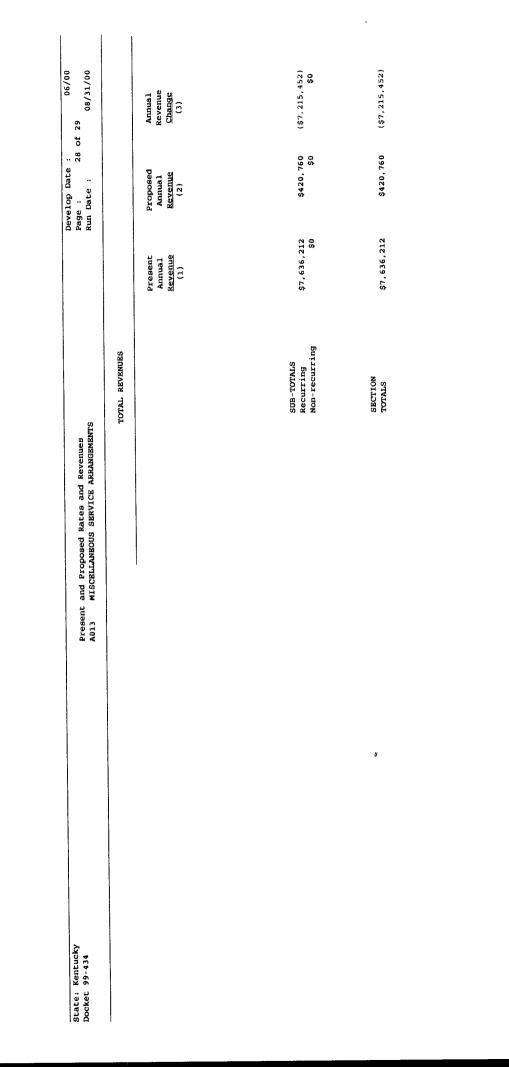

NE CALLING BERVICE<br>BUS, FER LINE OR TRUNK TTB<br>PSP, RG 1-4 TTB<br>PSP, RG 1-4 TTB<br>PSP, RG 5 TRUNK/TRUNK TJB<br>CFE PBX TRUNK/TRUNK TT2<br>CFE PBX TRUNK/TRUNK TT2 |                                 |                                                                                  | \$3.00<br>\$3.00<br>\$3.00<br>\$3.00<br>\$3.00                        | \$0.00<br>\$3.00<br>\$2.35<br>\$0.00<br>\$0.00 | (\$3.00)<br>\$0.00<br>\$0.65)<br>(\$3.00)<br>\$UBTOTAL | (\$3.00) -100.00<br>\$0.00 0.00<br>\$0.65 -21.67<br>(\$3.06) -100.00<br>(\$3.00) -100.00<br>BTOTAL |                                             |                                                 |                                            | 1011<br>1011<br>1011<br>1011<br>1011 |

\$420,760 (\$7,215,452)

\$7,636,212

-

TOTAL

5















| Kentucky | 99-434    |  |
|----------|-----------|--|
|          | Docket 95 |  |
| State:   | Ő         |  |

TOTAL REVENUES SUMMED BY MARKET BASKET

Present and Proposed Rates and Revenues A013 MISCELLANEOUS SERVICE ARRANGEMENTS

06/00 08/31/00

Develop Date : Page : 29 of 29 Run Date :

| Annual   | Revenue | Change  | (2)         |     | (\$7,215,452)              |
|----------|---------|---------|-------------|-----|----------------------------|
| Proposed | Annual  | Revenue | (4)         |     | \$420,760                  |
| Present  | Annual  | Revenue | (3)         |     | \$7, 636, 212              |
|          |         |         |             |     |                            |
|          |         |         |             |     |                            |
|