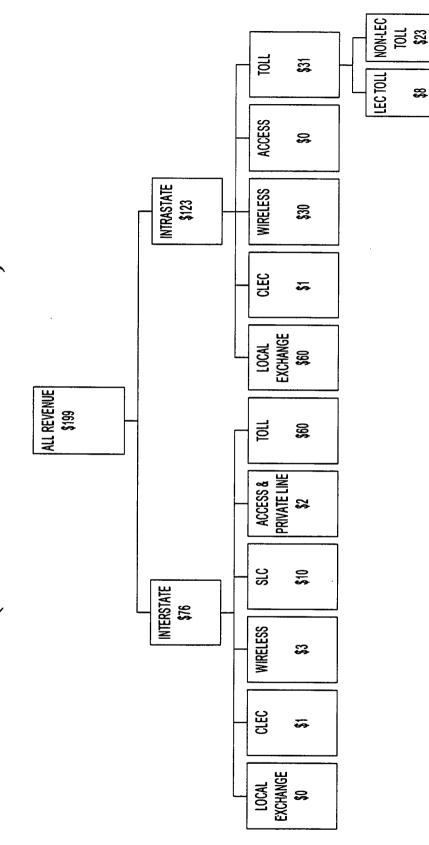

States      | 0.03      | 0.00      | 0.00      | 0.04      |  |
| Guam               | N.A.      | N.A.      | N.A.      | N.A.      |  |
| N. Mariana Isl.    | N.A.      | N.A.      | N.A.      | N.A.      |  |
| Puerto Rico        | 2.94      | 5.87      | 0.00      | 8.80      |  |
| virgin Islands     | N.A.      | N.A.      | N.A.      | N.A.      |  |
| Grand Total        | \$0.06    | \$0.05    | \$0.00    | \$0.11    |  |

• Non-rural carriers' high-cost support payments per loop are determined by dividing payments by non-rural carrier loops.

С

# **INDUSTRY-WIDE TELECOMMUNICATIONS REVENUE: 1998** (IN BILLIONS OF DOLLARS) FIGURE 1



FIGURES MAY NOT ADD UP DUE TO ROUNDING.

132.44

10LL \$27

\$

# **END-USER TELECOMMUNICATIONS REVENUE: 1998** (IN BILLIONS OF DOLLARS) FIGURE 2



FIGURES MAY NOT ADD UP DUE TO ROUNDING.

|                        | ocal Exchange   | CLEC  | Wireless | Subscriber    | Access 5/ | Toll    | Total   |
|------------------------|-----------------|-------|----------|---------------|-----------|---------|---------|
|                        | Except Wireless |       |          | Line Charge 4 | /         |         |         |
| End-User Revenue       |                 |       |          |               |           |         |         |
| USF 1/                 |                 |       |          |               |           |         |         |
| Intrastate             | 60,164          | 1,330 | 29,744   | 0             | 282       | 31,019  | 122,538 |
| Interstate             | 441             | 1,121 | 3,417    | 9,495         | 1,708