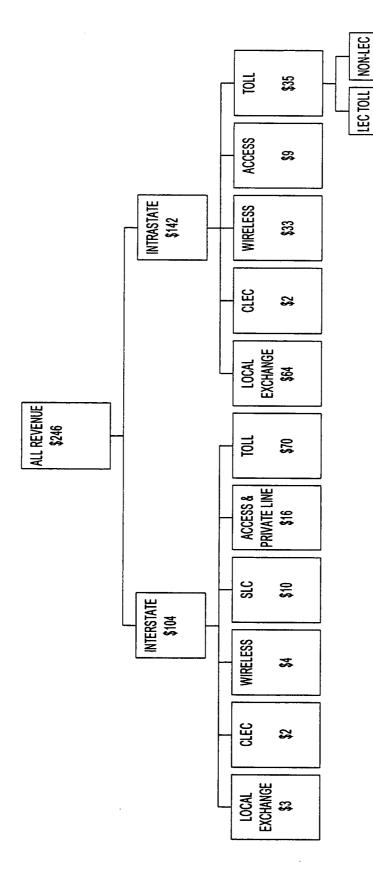

nsin          | 0.00      | 0.00      | 0.00      | 0.00      |  |
| Wyoming            | 1.52      | 0.00      | 0.00      | 1.52      |  |
| United States      | 0.03      | 0.00      | 0.00      | 0.04      |  |
| Guam               | N.A.      | N.A.      | N.A.      | N.A.      |  |
| N. Mariana Isl.    | N.A.      | N.A.      | N.A.      | N.A.      |  |
| Puerto Rico        | 2.94      | 5.87      | 0.00      | 8.80      |  |
| virgin Islands     | N.A.      | N.A.      | N.A.      | N.A.      |  |
| Grand Total        | \$0.06    | \$0.05    | \$0.00    | \$0.11    |  |

• Non-rural carriers' high-cost support payments per loop are determined by dividing payments by non-rural carrier loops.

С

# **INDUSTRY-WIDE TELECOMMUNICATIONS REVENUE: 1998** (IN BILLIONS OF DOLLARS) FIGURE 1



FIGURES MAY NOT ADD UP DUE TO ROUNDING.

132.44

10LL \$27

\$

# **END-USER TELECOMMUNICATIONS REVENUE: 1998** (IN BILLIONS OF DOLLARS) FIGURE 2



FIGURES MAY NOT ADD UP DUE TO ROUNDING.

|                        | ocal Exchange   | CLEC  | Wireless | Subscriber    | Access 5/ | Toll    | Total   |
|------------------------|-----------------|-------|----------|---------------|-----------|---------|---------|
|                        | Except Wireless |       |          | Line Charge 4 | /         |         |         |
| End-User Revenue       |                 |       |          |               |           |         |         |
| USF 1/                 |                 |       |          |               |           |         |         |
| Intrastate             | 60,164          | 1,3