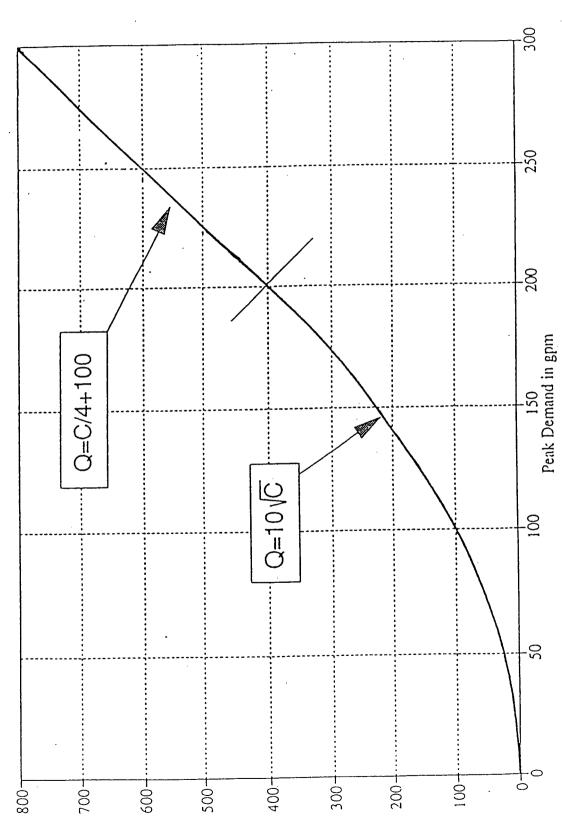

Peak flows for determining line sizes are calculated using the relationship between demand per customer and total customers shown in the figures for Maximum Domestic Demand. The class 3 curve was utilized in determining the maximum domestic demand for the proposed extensions. These values have proven to be slightly conservative in practice, but since their use leaves room for expansion, they are considered valid for design purposes. Additional future capacity is insured by a minimum of five (5) gallons per minute into each dead end line.