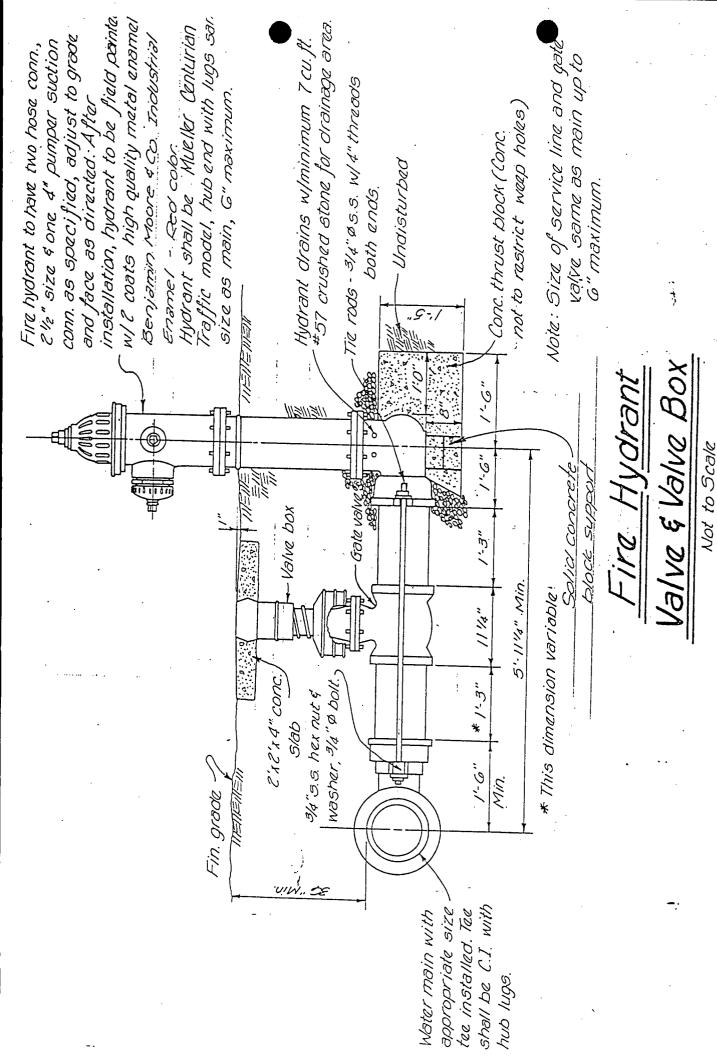

### ADJUSTMENT TO JESSAMINE SOUTH ELKHORN WATER DISTRICT TARIFF CONNECTION FEE ADJUSTMENT

In effort to recapture actual costs incurred, the Jessamine South Elkhorn Water District is requesting a price adjustment for the connection fee currently in place. The current connection fee schedule, found on sheet No. 1 of the District's Tariff and attached hereto, was issued and made effective in March of 1994. Changes in material costs as well as wage inflation have necessitated an increase in the fee for a service installation. Attached to this report is a copy of the new connection fee schedule that the District is submitting for issuance. Justification for these price increases is included as Attachment A, which summarizes the costs that the District will recover through the connection fee. Material prices in the Construction Cost Summary were provided by the District's contractor. Items included in the Materials Summary were taken from the typical drawing of a service installation (Attachment B). It should be noted that the charges included on the fee schedule apply to services of any length up to 50 feet. Customers with services requiring service pipe of greater than 50 feet in length or any other special conditions not covered on the typical drawing (Attachment B) will be charged the cost of construction. No change will be made to the connection fee for fire hydrants by this application. A typical drawing of a fire hydrant installation has been included as Attachment C to clarify what is involved with such an installation.

Attachment B

Attachment C