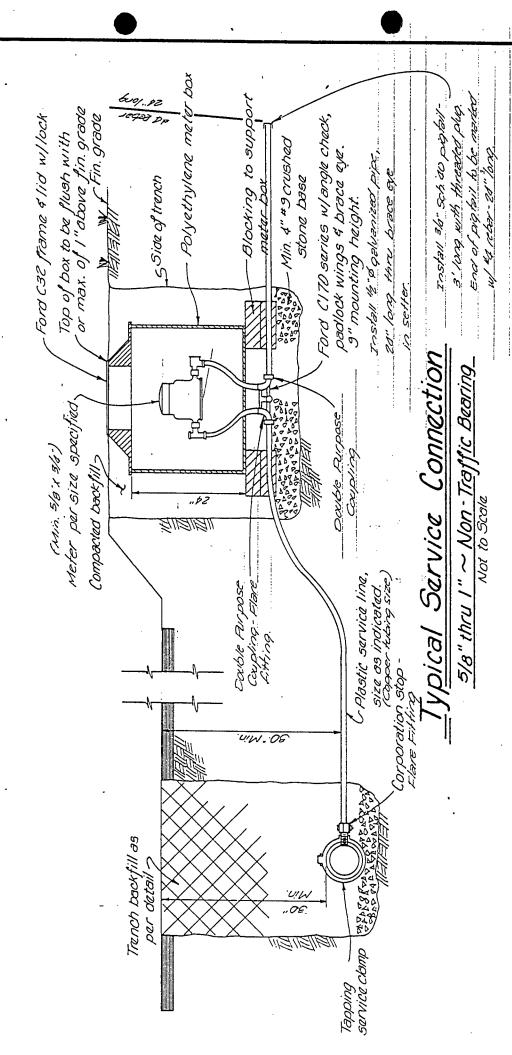

### ADJUSTMENT TO JESSAMINE SOUTH ELKHORN WATER DISTRICT TARIFF CONNECTION FEE ADJUSTMENT

In effort to recapture actual costs incurred, the Jessamine South Elkhorn Water District is requesting a price adjustment for the connection fee currently in place. The current connection fee schedule, found on sheet No. 1 of the District's Tariff and attached hereto, was issued and made effective in March of 1994. Changes in material costs as well as wage inflation have necessitated an increase in the fee for a service installation. Attached to this report is a copy of the new connection fee schedule that the District is submitting for issuance. Justification for these price increases is included as Attachment A, which summarizes the costs that the District will recover through the connection fee. Material prices in the Construction Cost Summary were provided by the District's contractor. Items included in the Materials Summary were taken from the typical drawing of a service installation (Attachment B). It should be noted that the charges included on the fee schedule apply to services of any length up to 50 feet. Customers with services requiring service pipe of greater than 50 feet in length or any other special conditions not covered on the typical drawing (Attachment B) will be charged the cost of construction. No change will be made to the connection fee for fire hydrants by this application. A typical drawing of a fire hydrant installation has been included as Attachment C to clarify what is involved with such an installation.

Attachment B

Attachment C