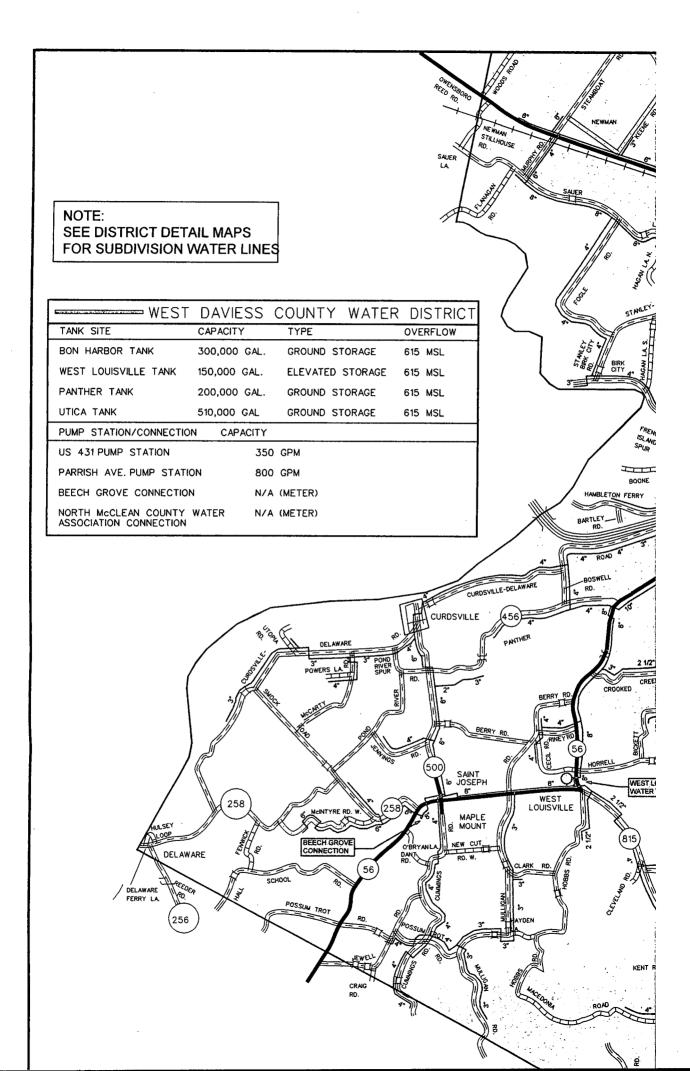

Wholesale Rate. The first step in preparing the cost of service study was to determine the wholesale rate. During 1998, West Daviess sold water to the McLean County Water District ("McLean County") and Beech Grove Water District ("Beech Grove"). Commission Staff first determined the amount of water produced and sold shown at Sheet 1. West Daviess sold 17,394,000 gallons to

Beech Grove and 6,306,000 gallons to McLean County. West Daviess reported line loss of 16.35.

Commission staff then allocated the inch miles of lines that were jointly used by West Daviess and its wholesale customers. Since West Daviess no longer sells water to Beech Grove, Commission Staff based the inch mile allocations using McLean County as the only wholesale customer to determine an allocation factor in order to allocate water transmission cost.

The wholesale allocation factors shown at Sheet 2 were determined based on the ratio of sales to McLean County to total sales (excluding Beech Grove) and the ratio of total system miles of line to the jointly used miles of line. A water production allocation factor of .0186, a pipeline transmission factor of .0030, and a use factor of .0211 were determined to be the factors to be used in allocating costs to the wholesale customer.

Staff's allocation of wholesale costs (Sheet 3) shows the total cost of West Daviess, the allocation factor used to allocate each cost, and the dollar amount allocated to the wholesale customer. The wholesale costs are then subtracted from the total cost to determine the cost to be paid by the retail customers. The wholesale costs are then divided by the total gallons sold to the wholesale customer to determine the wholesale rate. Based upon Staff's cost of service study, the rate for the wholesale customer should be \$1.91 per 1,000 gallons.