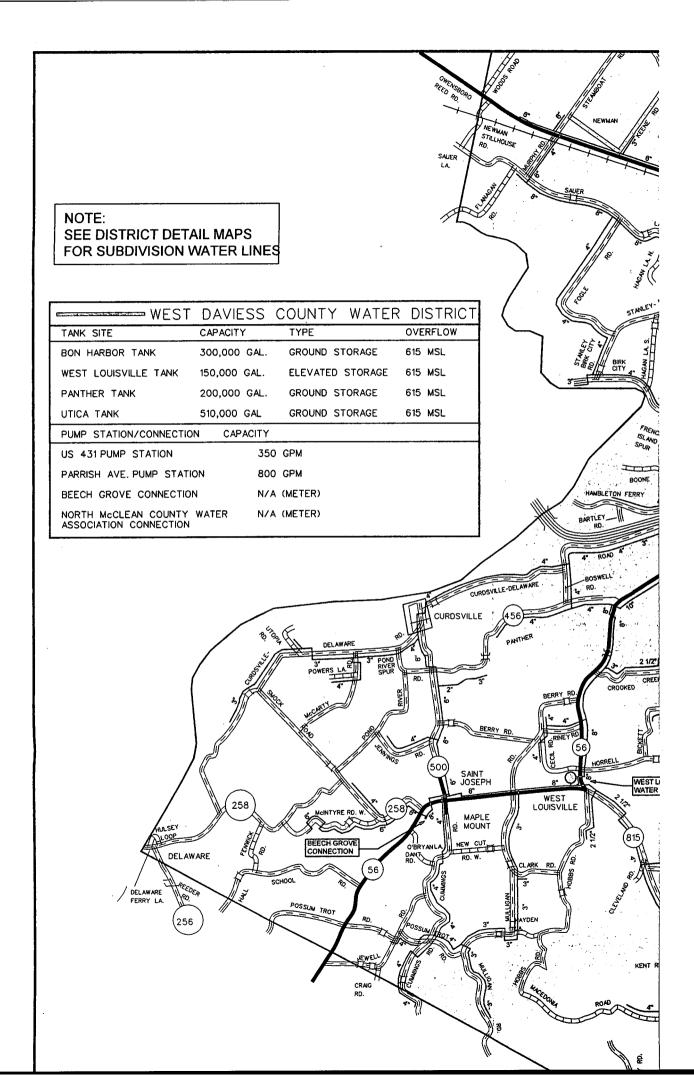

ement. This restriction is not intended to limit the distribution of this report, which is a matter of public record.

Owensboro, Kentucky February 16, 1999

alejander & Company

### WEST DAVIESS COUNTY WATER DISTRICT SCHEDULE OF FINDINGS AND QUESTIONED COSTS Year Ended December 31, 1998

- 1. Summary of Auditors' results:
  - a. An unqualified opinion was issued on the financial statements of West Daviess County Water District.
  - b. The audit did not disclose any noncompliance which was material to the financial statements.
- 2. Findings required to be reported in accordance with GAGAS:
  - a. There were no findings which were required to be reported in accordance with GAGAS.
- 3. Prior Audit Findings:
  - a. There are no known unresolved audit findings from prior years.





































\*







Same of the same









## NOTE: SEE DISTRICT DETAIL MAPS FOR SUBDIVISION WATER LINES

| NORTH MCCLEAN COUNTY Y   | ЯЭТАМ           | M) A | (METER) |           |             |        |
|--------------------------|-----------------|------|---------|-----------|-------------|--------|
| ВЕЕСН СВОЛЕ СОИИЕСТІОИ   | J               | M) A | (METER) |           |             |        |
| PARRISH AVE. PUMP STATIO | N               | 10 C | мчэ     |           |             |        |
| NOITATS 9MU9 124 2U      |                 | o e  | МЧЭ     |           |             |        |
| PUMP STATION/CONNECTION  | OA9AO 1         |      |         |           |             |        |
| UTICA TANK               | 5 000,012       | )    | СКО∪ИD  | STORAGE   | <b>21</b>