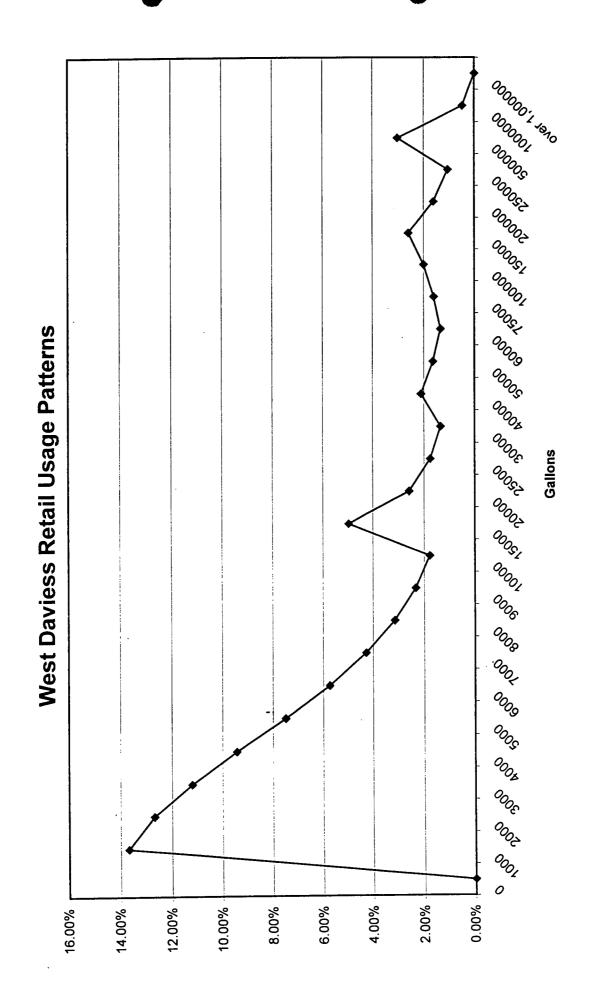

After costs have been allocated by function, a billing analysis must be reviewed to study the usage patterns of the customers of a utility. The usage patterns of West Daviess' retail customers are shown at Sheet 8.

Based on West Daviess' customers usage patterns and its proposed change in rate design, the current rate schedule has been changed to allow a first 2,000 gallon rate and a rate for all usage in excess of 2,000 gallons. West Daviess proposed to keep a non-user charge for customers who did not use water in any given month. Commission Staff recommends that the non-user charge be removed and that the non-users be treated in the same manner as the other retail customers. This will ensure that the non-users pay their share of customer costs.

Based upon the allocations, the rates produced would be \$2.99 per 1,000 gallons for the first 2,000 gallons, and 2.23 per 1,000 gallons for all usage over 2,000 gallons. In addition to this rate structure, each customer would pay a