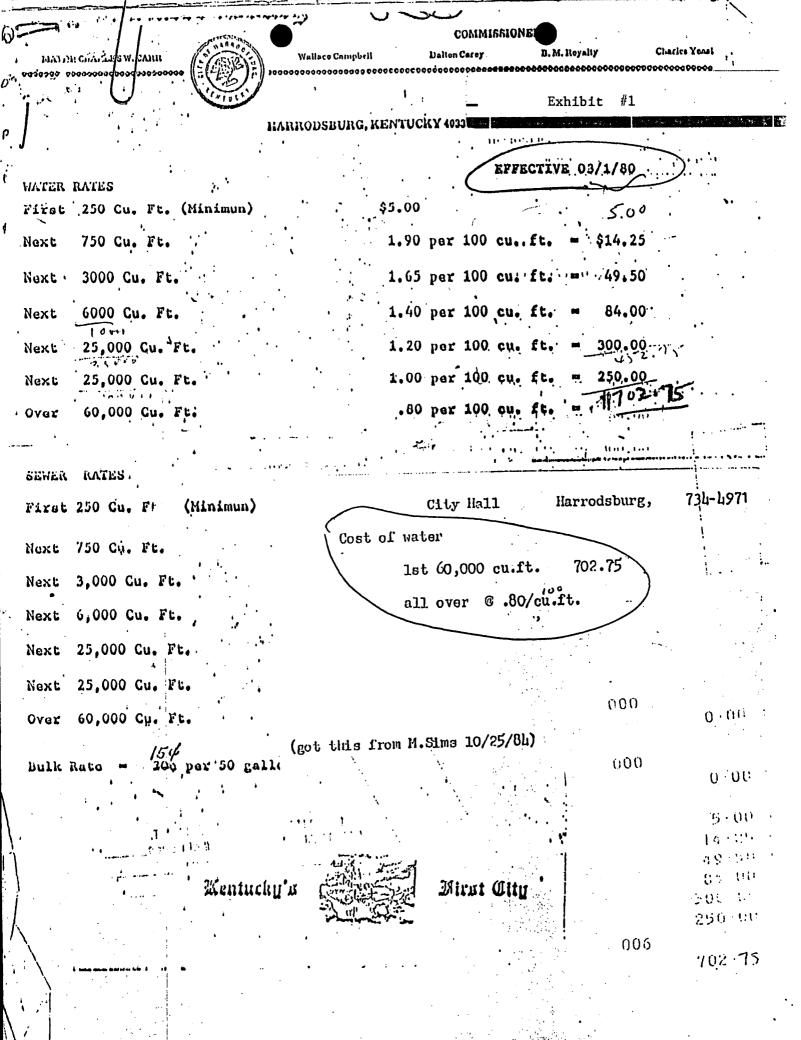

| Supplier(s)         |         |    | Base Ra  | <u>te</u>                      | Changed Rate |
|---------------------|---------|----|----------|--------------------------------|--------------|
|                     | Exhibit | #1 | and Exhi | bit ∦2                         |              |
| City of Harrodsburg | *       | #1 | 702.75   | 60,000<br>cu.ft.               | 843.30       |
|                     | **      | #2 | .80      | over 6000<br>per/100<br>cu.ft. | .96          |
|                     |         |    |          |                                |              |

\* See rate chart \*\* See new rate chart

1.b. A copy of the supplier's notice of the changed rate showing the effective date of the increase is attached as Exhibit \_#3\_. and #4

#3 notice of effective date