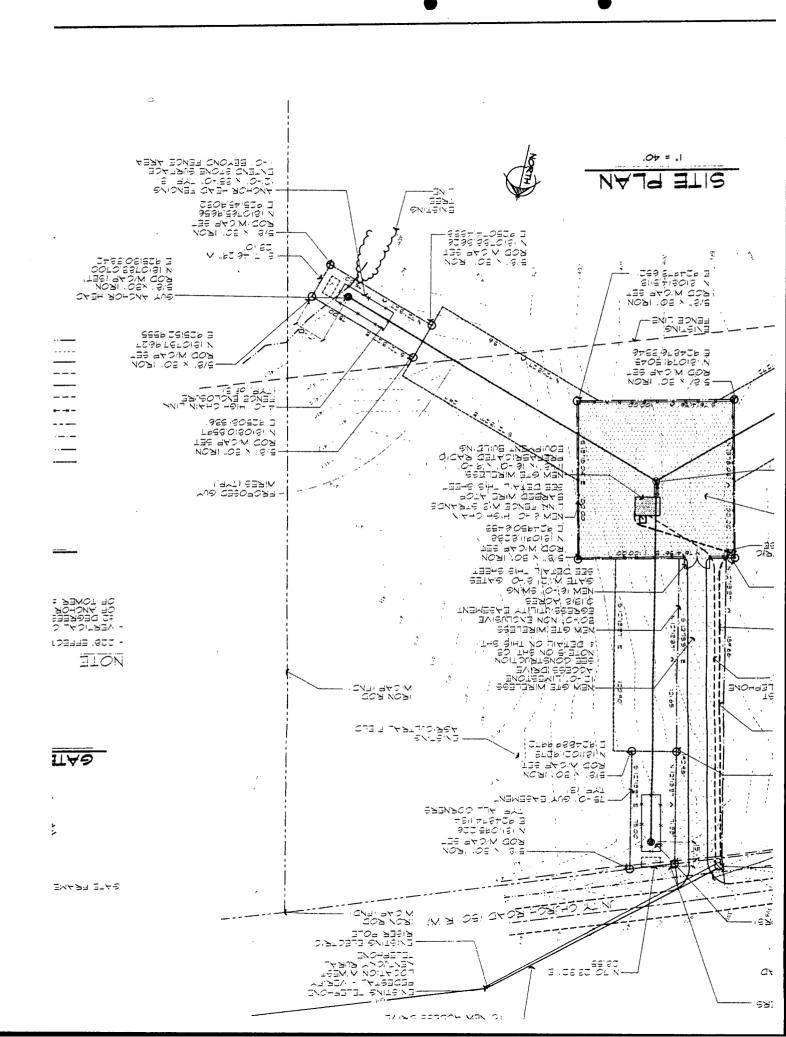

The proposed cell site consists of a 285-foot or less guyed antenna tower to be located off Unity Church Road, near Aurora, Marshall County, Kentucky

<sup>&</sup>lt;sup>1</sup> Case No. 92-107, Application of Kentucky RSA No. 1 Partnership for Issuance of a Certificate of Public Convenience and Necessity to Construct an Additional Cell Facility in Kentucky Rural Service Area No. 1 (Draffenville Cell Facility).

("the Aurora cell site"). The coordinates for the Aurora cell site are North Latitude 36° 46' 33.9" by West Longitude 88° 11' 35.7".

Kentucky RSA No. 1 Partnership has provided information regarding the structure of the tower, safety measures, and antenna design criteria for the Aurora cell site. Based upon the application, the design of the tower and foundation conforms to applicable nationally recognized building standards, and a Registered Professional Engineer has certified the plans.