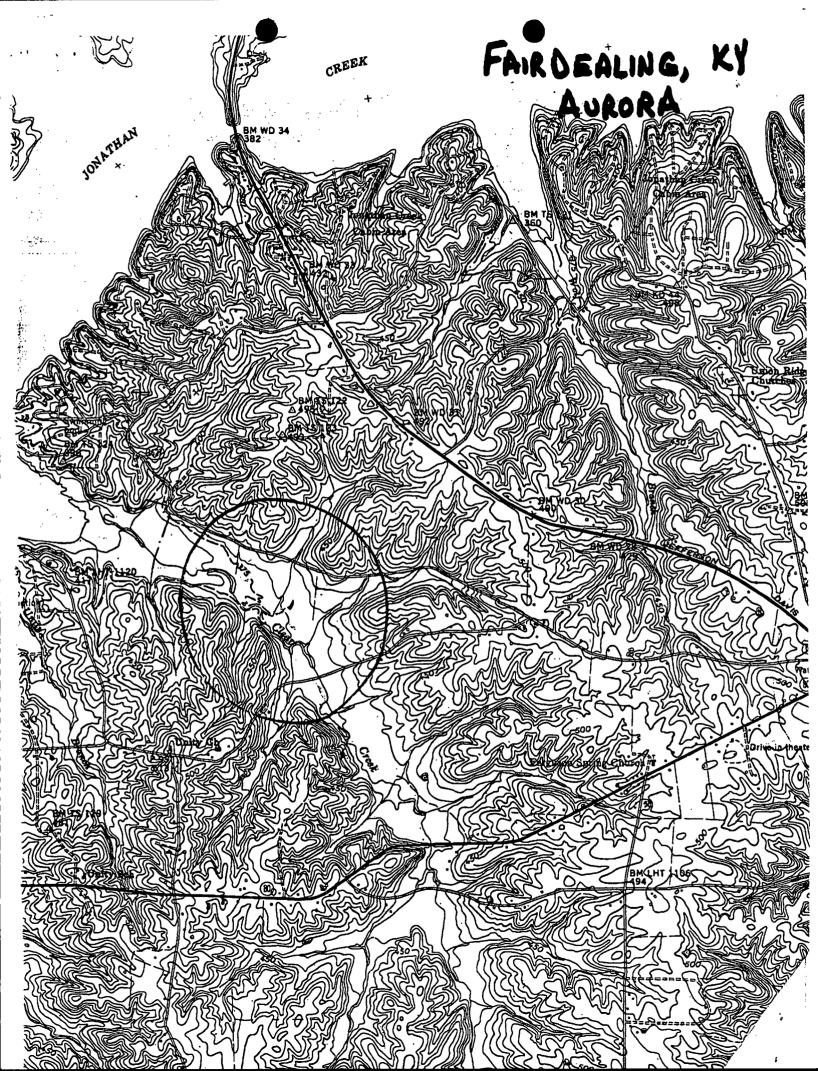

The proposed cell site consists of a 285-foot or less guyed antenna tower to be located off Unity Church Road, near Aurora, Marshall County, Kentucky

<sup>&</sup>lt;sup>1</sup> Case No. 92-107, Application of Kentucky RSA No. 1 Partnership for Issuance of a Certificate of Public Convenience and Necessity to Construct an Additional Cell Facility in Kentucky Rural Service Area No. 1 (Draffenville Cell Facility).

("the Aurora cell site"). The coordinates for the Aurora cell site are North Latitude 36° 46' 33.9" by West Longitude 88° 11' 35.7".

Kentucky RSA No. 1 Partnership has provided information regarding the structure of the tower, safety measures, and antenna design criteria for the Aurora cell site. Based upon the application, the design of the tower and foundation conforms to applicable nationally recognized building standards, and a Registered Professional Engineer has certified the plans.