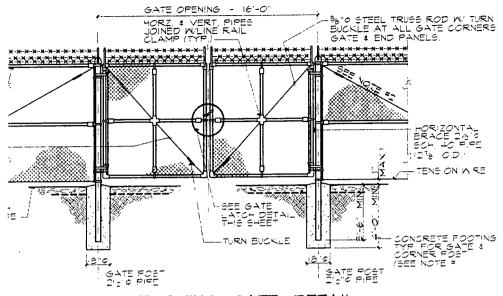

S.

# GENERAL FENCIN

- I. BOTTOM OF CONCRETE CONCRETE BASE IS RE-LESS THAN 2000 PSF, PROVIDE CONCRETE WI
- 2. PROVIDE A DIAGONAL OF THE GATE.
- 3. ALL PIPE SHALL BE SC
- 4. SEED DISTURBED AREA

| 03 25 99                   |
|----------------------------|
| E OF KENT                  |
| DAVID B. TO GRANGER, PE. + |
| 7 7 17340                  |
| OF SCISTERS OF STREET      |
| Jave I my                  |
|                            |

245 PERIMETER CENTER

PROJECT TITLE:

AUR

| DESIGN BY:      |      |
|-----------------|------|
| DRAWN BY:       |      |
| CHECKED BY: KR  |      |
| DATE: 3-22-99   |      |
| SCALE: AS_NOTED | WORK |
|                 |      |

REVISIONS

SUBJECT:

NA LINK

3" x 30" IRON 3D MICAP SET 610737 9627 925152 9555

FENCING TYP. 8: I SURFACE FENCE AREA

-



DOUBLE SWING GATE DETAIL

S STRANDS OF
12.5 6.4 GALVE
BARBED WITH 14 GA
4 POINT BARBS
6 5 - O D. TOP

INTERPOSE

FOR

STRANDS OF
12.5 GALVE

WITH 14 GA
4 POINT BARBS
6 5 - O D. TOP

A

A

LINE
FOR

STRANDS OF
12.5 GALVE

WITH 14 GA
4 POINT BARBS
6 5 - O D. TOP

A

A

TREAT SUBGRADE

TREAT SUBGRA

NOT

1477 - 15





# NOTE

- 228' EFFECTIVE GUY LENGTH BASED ON LEVEL GROUND
- VERTICAL CENTERLINE OF ANCHOR HEAD MUST BE PLUME 12 DEGREES ANCHOR RODS MUST BE STRAIGHT, CENTERLINE OF ANCHOR AND RODS MUST BE IN LINE WITH CENTERLINE OF TOWER : 1/2 DEGREE (ALL ANCHORS).

#### 

I FASE LINE

# GENERAL FENCIN

- 1. BOTTOM OF CONCRETE CONCRETE BASE 15 REI LESS THAN 2000 PSF, PROVIDE CONCRETE W
- 2. PROVIDE A DIAGONAL OF THE GATE.
- 3. ALL PIPE SHALL BE SO
- 4. SEED DISTURBED AREA









# NOTE:

AL