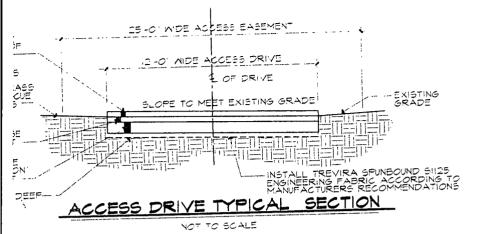

27.8562 N 42°13'58" 23.10' --E 924792.9547 N 42"13'58" W/CAP (SET) 13.45'
PROPOSED ANCHOR LOCATION SURVEYOR'S CERTIFICATE N 1810699.4402 E 924744.4682 59 4.62 39 4.62 I HEREBY CERTIFY THAT THE SURVEY DEPICTED BY THIS PLAT WAS MADE BY ME OR UNDER MY DIRECT SUPERVISION BY THE METHOD OF RANDOM TRAVERSE WITH SIDESHOTS. THE UNADJUSTED P.O.B. 5/8"X30" I.R. W/CAP (SET) N 1810677.4455 RATIO OF PRECISION 1/8,436,956 AND WAS ADJUSTED. THE SURVEY AS SHOWN HEREON IS A CLASS "B" SURVEY AND THE ACCURACY PRECISION OF SAID SURVEY MEETS ALL THE SPECIFICATIONS OF THIS CLASS. THIS SURVEY EXCEEDS FAA 2C REQUIREMENTS. E 924737.4230 DATE 01/12/99 th ir chince SIGNED JEHO KEY CLAHK **SÚRVEYORS, INC.** 3117 JEFFREY K. CLARK, PLS. #3117 100 FOUNTAIN AVE. SUITE 215 REGISTERED

LAND SURVEYOUS

PADUCAH, KY. 42001





# GENERAL FENCING NOTES

BOTTOM OF CONCRETE BASE SHALL BE SET BELCM FROST LINE (SEE LOCAL CODE).
CONCRETE BASE IS RECOMMENDED MINIMUM, WHERE SOIL BEARING CAPACITY IS
LESS THAN 2000 PSF, INCREASE CONCRETE SURROUNDING FENCE POST BY &
PROVIDE CONCRETE WITH A 28 DAY STRENGTH OF 3000 PSI (MIN.).

- 2. PROVIDE A DIAGONAL BRACE ROD AND TURN BUCKLE, AS SHOWN, ON BOTH SIDES OF THE GATE.
- 3. ALL PIFE SHALL BE SCHEDULE 40.
- 4. SEED DISTURBED AREAS 3 POUNDS/1000 SO, FT, KY 31 FESCUE.

98076.06 03 25 99 APR 0 5 1993 DAVID B GPD ASSOCIATES PUBLIC SERVICE COMMISSION ENGINEERS ARCHITECTS PLANNERS 2647 Waterfront Parkway, Suite 150 Indianapolis, Indiana 46214 317-299-2996 FAX 317-293-1331 WIRELESS INC. GTE) ATLANTA, GEORGIA 30346 245 PERIMETER CENTER PARKWAY PROJECT TITLE: AURORA CELL SITE HARDIN, KENT