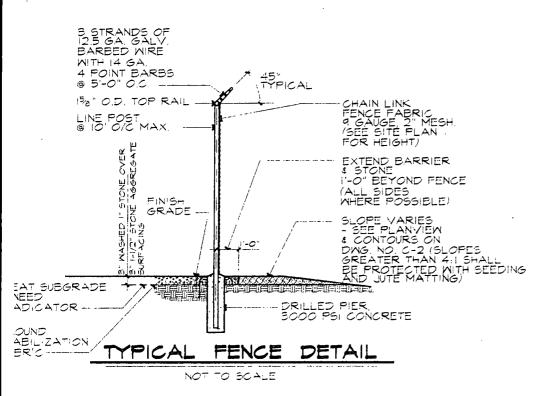

AY STRENGTH OF 3000 PSI (MIN.).

- 2. PROVIDE A DIAGONAL BRACE ROD AND TURN BUCKLE, AS SHOWN, ON BOTH SIDES OF THE GATE.
- 3. ALL PIFE SHALL BE SCHEDULE 40.
- 4. SEED DISTURBED AREAS 3 POUNDS/1000 SO, FT, KY 31 FESCUE.

98076.06 03 25 99 APR 0 5 1993 DAVID B GPD ASSOCIATES PUBLIC SERVICE COMMISSION ENGINEERS ARCHITECTS PLANNERS 2647 Waterfront Parkway, Suite 150 Indianapolis, Indiana 46214 317-299-2996 FAX 317-293-1331 WIRELESS INC. GTE) ATLANTA, GEORGIA 30346 245 PERIMETER CENTER PARKWAY PROJECT TITLE: AURORA CELL SITE HARDIN, KENTUCKY DESIGN BY: SITE PLAN DRAWN BY: TTF SHEET No. CHECKED BY: SHOLAR LEASE AREA OF DATE: CGSA WORK ORDER No. SCALE: AS\_NOTED APPROVALS: **REVISIONS:** DATE: SUBJECT: DIRECTOR - OPERATIONS MGR. LAND & BLDGS. DIRECTOR - NETWORK SERVICE PRESIDENT GENERAL MANAGER



;

RAIL

F. G!

+3/3



# GENERAL FENCING NOTES

BOTTOM OF CONCRETE BASE SHALL BE SET BELOW FROST LINE (SEE LOCAL CODE). CONCRETE BASE IS RECOMMENDED MINIMUM. WHERE SOIL BEARING CAPACITY IS LESS THAN 2000 PSF, INCREASE CONCRETE SURROUNDING FENCE POST BY 8". PROVIDE CONCRETE WITH A 28 DAY STRENGTH OF 3000 PSI (MIN.).





# NOTE

- 228' EFFECTIVE GUY LENGTH BASED ON LEVEL GROUND.
- VERTICAL CENTERLINE OF ANCHOR HEAD MUST BE PLUMB 12 DEGREES - ANCHOR RODS MUST BE STRAIGHT, CENTERLINE OF ANCHOR AND RODS MUST BE IN LINE MITH CENTERLINE OF TOMER 1 I. 2 DEGREE IALL ANCHORS!

## LEGEND

|             | •                             |
|-------------|-------------------------------|
| ×           | HUS                           |
| 0           | IRON PIPE                     |
| •           | RE-