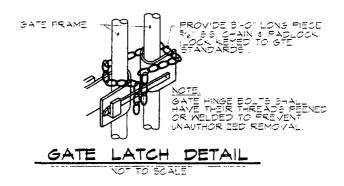

PLANNERS 2647 Waterfront Parkway, Suite 150 Indianapolis, Indiana 46214 317-299-2996 FAX 317-293-1331 WIRELESS INC. GTE) ATLANTA, GEORGIA 30346 245 PERIMETER CENTER PARKWAY PROJECT TITLE: AURORA CELL SITE HARDIN, KENTUCKY DESIGN BY: SITE PLAN DRAWN BY: TTF SHEET No. CHECKED BY: SHOLAR LEASE AREA OF DATE: CGSA WORK ORDER No. SCALE: AS\_NOTED APPROVALS: **REVISIONS:** DATE: SUBJECT: DIRECTOR - OPERATIONS MGR. LAND & BLDGS. DIRECTOR - NETWORK SERVICE PRESIDENT GENERAL MANAGER



;

RAIL

F. G!

+3/3



# GENERAL FENCING NOTES

BOTTOM OF CONCRETE BASE SHALL BE SET BELOW FROST LINE (SEE LOCAL CODE). CONCRETE BASE IS RECOMMENDED MINIMUM. WHERE SOIL BEARING CAPACITY IS LESS THAN 2000 PSF, INCREASE CONCRETE SURROUNDING FENCE POST BY 8". PROVIDE CONCRETE WITH A 28 DAY STRENGTH OF 3000 PSI (MIN.).





# NOTE

- 228' EFFECTIVE GUY LENGTH BASED ON LEVEL GROUND.
- VERTICAL CENTERLINE OF ANCHOR HEAD MUST BE PLUMB 12 DEGREES - ANCHOR RODS MUST BE STRAIGHT, CENTERLINE OF ANCHOR AND RODS MUST BE IN LINE MITH CENTERLINE OF TOMER 1 I. 2 DEGREE IALL ANCHORS!

## LEGEND

|             | •                             |
|-------------|-------------------------------|
| ×           | HUS                           |
| 0           | IRON PIPE                     |
| •           | RE-BAR                        |
| Δ           | MONUMENT FOUND                |
| <b>A</b>    | MONUMENT SET                  |
| •           | BENCHMARK                     |
|             | ANCHOR EASEMENT               |
|             | LEASE LINE                    |
|             | SETBACK LINE                  |
|