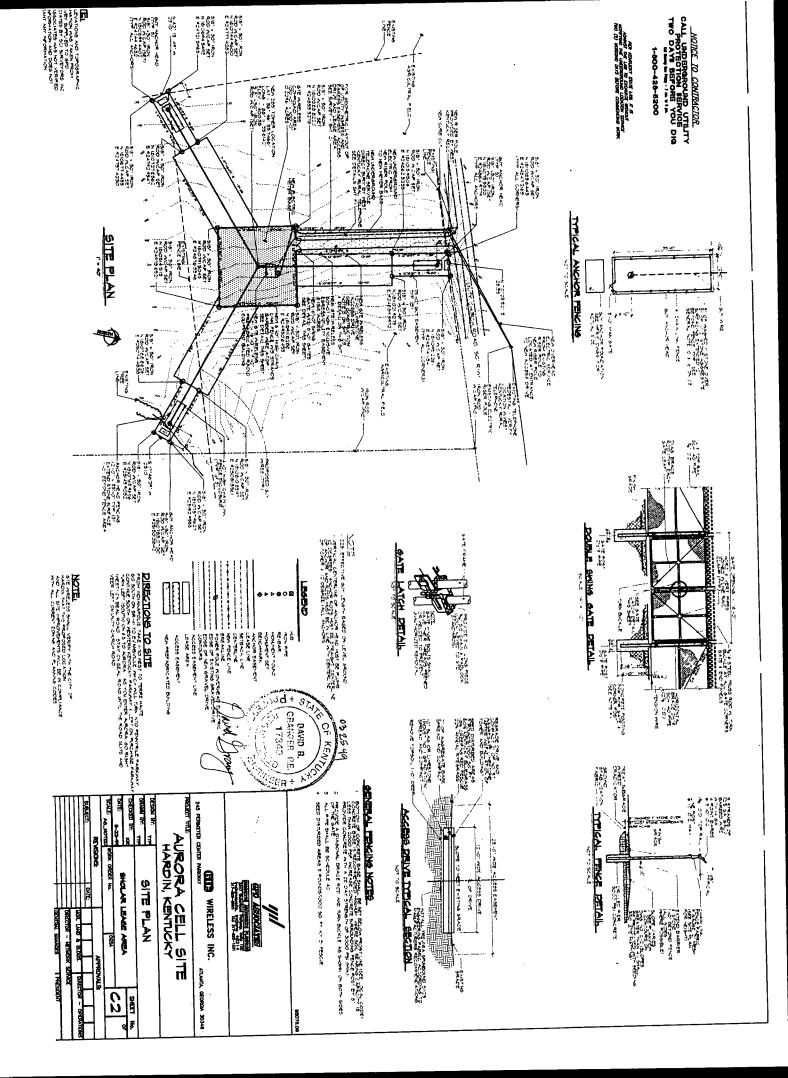

The proposed cell site consists of a 285-foot or less guyed antenna tower to be located off Unity Church Road, near Aurora, Marshall County, Kentucky

<sup>&</sup>lt;sup>1</sup> Case No. 92-107, Application of Kentucky RSA No. 1 Partnership for Issuance of a Certificate of Public Convenience and Necessity to Construct an Additional Cell Facility in Kentucky Rural Service Area No. 1 (Draffenville Cell Facility).

("the Aurora cell site"). The coordinates for the Aurora cell site are North Latitude 36° 46' 33.9" by West Longitude 88° 11' 35.7".

Kentucky RSA No. 1 Partnership has provided information regarding the structure of the tower, safety measures, and antenna design criteria for the Aurora cell site. Based upon the application, the design of the tower and foundation conforms to applicable nationally recognized building standards, and a Registered Professional Engineer has certified the plans.