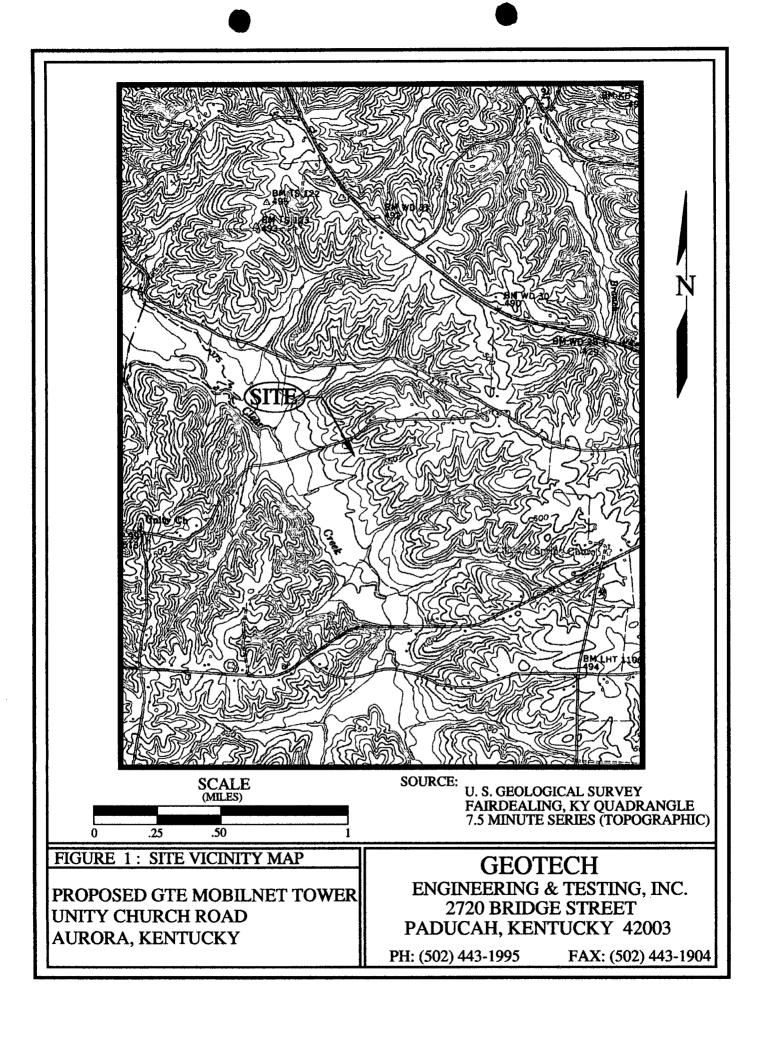

The proposed cell site consists of a 285-foot or less guyed antenna tower to be located off Unity Church Road, near Aurora, Marshall County, Kentucky

<sup>&</sup>lt;sup>1</sup> Case No. 92-107, Application of Kentucky RSA No. 1 Partnership for Issuance of a Certificate of Public Convenience and Necessity to Construct an Additional Cell Facility in Kentucky Rural Service Area No. 1 (Draffenville Cell Facility).

("the Aurora cell site"). The coordinates for the Aurora cell site are North Latitude 36° 46' 33.9" by West Longitude 88° 11' 35.7".

Kentucky RSA No. 1 Partnership has provided information regarding the structure of the tower, safety measures, and antenna design criteria for the Aurora cell site. Based upon the application, the design of the tower and foundation conforms to applicable nationally recognized building standards, and a Registered Professional Engineer has certified the plans.