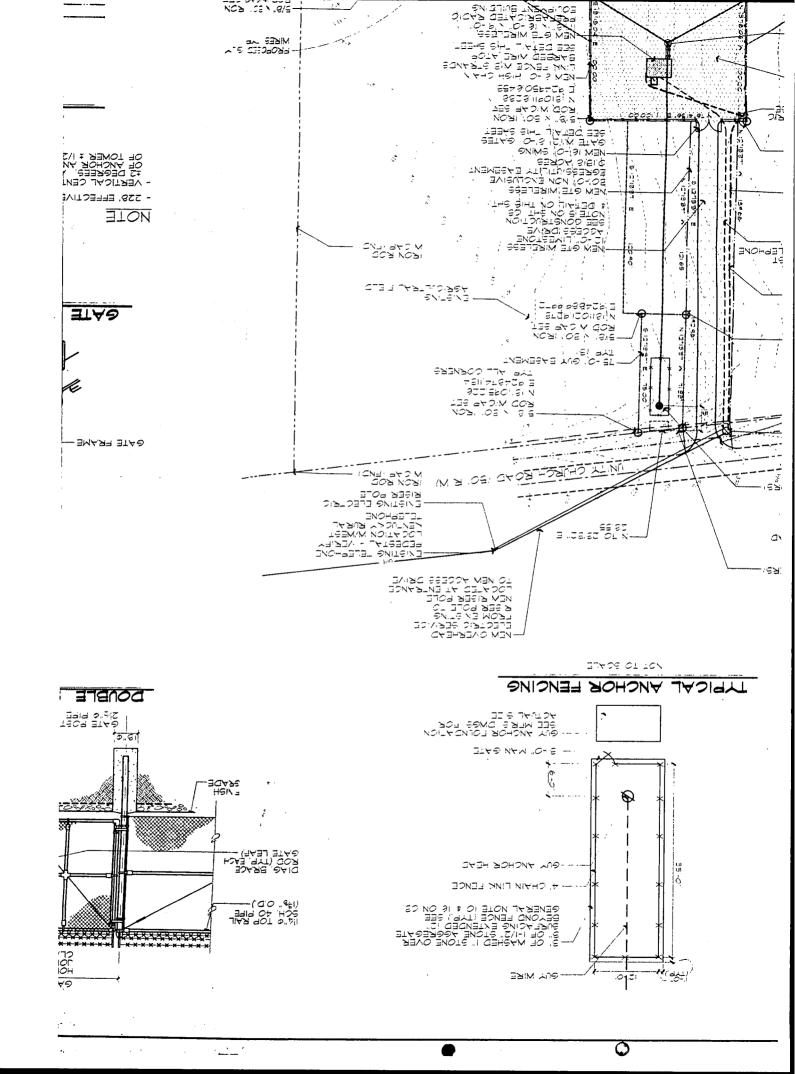

The proposed cell site consists of a 285-foot or less guyed antenna tower to be located off Unity Church Road, near Aurora, Marshall County, Kentucky

<sup>&</sup>lt;sup>1</sup> Case No. 92-107, Application of Kentucky RSA No. 1 Partnership for Issuance of a Certificate of Public Convenience and Necessity to Construct an Additional Cell Facility in Kentucky Rural Service Area No. 1 (Draffenville Cell Facility).

("the Aurora cell site"). The coordinates for the Aurora cell site are North Latitude 36° 46' 33.9" by West Longitude 88° 11' 35.7".

Kentucky RSA No. 1 Partnership has provided information regarding the structure of the tower, safety measures, and antenna design criteria for the Aurora cell site. Based upon the application, the design of the tower and foundation conforms to applicable nationally recognized building standards, and a Registered Professional Engineer has certified the plans.