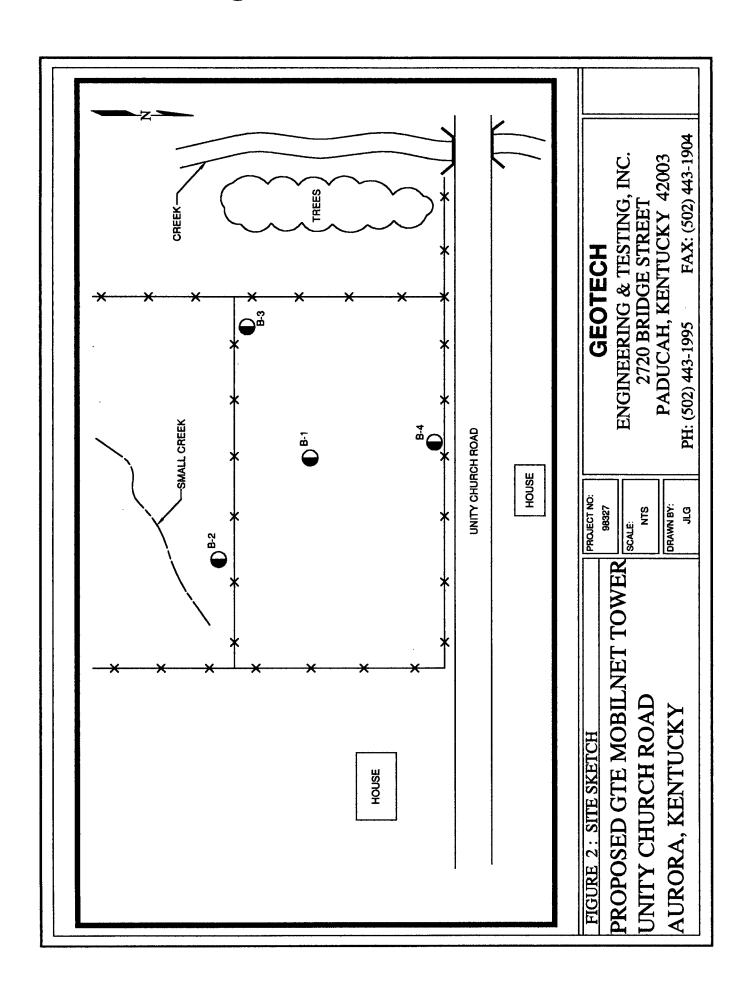

The proposed cell site consists of a 285-foot or less guyed antenna tower to be located off Unity Church Road, near Aurora, Marshall County, Kentucky

<sup>&</sup>lt;sup>1</sup> Case No. 92-107, Application of Kentucky RSA No. 1 Partnership for Issuance of a Certificate of Public Convenience and Necessity to Construct an Additional Cell Facility in Kentucky Rural Service Area No. 1 (Draffenville Cell Facility).

("the Aurora cell site"). The coordinates for the Aurora cell site are North Latitude 36° 46' 33.9" by West Longitude 88° 11' 35.7".

Kentucky RSA No. 1 Partnership has provided information regarding the structure of the tower, safety measures, and antenna design criteria for the Aurora cell site. Based upon the application, the design of the tower and foundation conforms to applicable nationally recognized building standards, and a Registered Professional Engineer has certified the plans.

Pursuant to 807 KAR 5:063, Section 1, Kentucky RSA No. 1 Partnership notified the Marshall County Judge/Executive of the pending construction. Kentucky RSA No. 1 Partnership has filed applications with and received approvals from the Federal Aviation Administration and the Kentucky Airport Zoning Commission for the construction and operation of the Aurora cell site.

Kentucky RSA No. 1 Partnership has filed notices verifying that each person who owns property within 500 feet of the Aurora cell site has been notified of the pending construction. The notice solicited any comments and informed the property owners of their right to intervene. In addition, notices were published in a newspaper of general circulation in Marshall County and were posted in a visible location on the proposed site and on the nearest public road. The posted notices remained posted for at least two weeks after Kentucky RSA No. 1 Partnership's application was filed. To date, no intervention requests have been received.