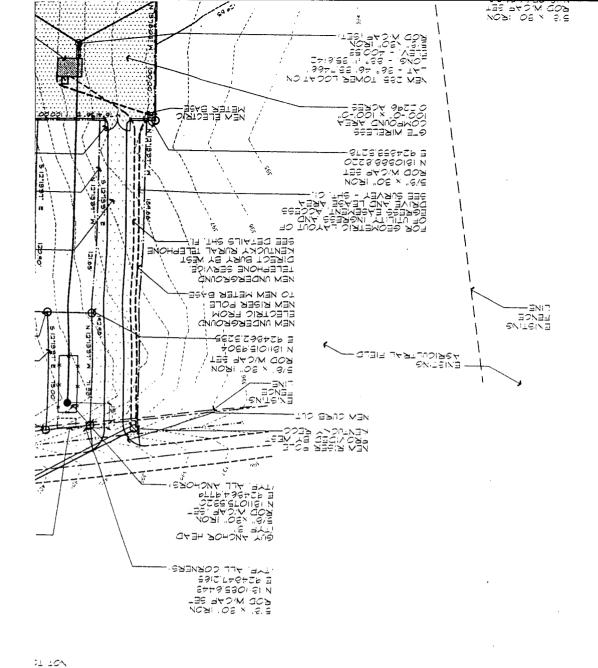

The proposed cell site consists of a 285-foot or less guyed antenna tower to be located off Unity Church Road, near Aurora, Marshall County, Kentucky

<sup>&</sup>lt;sup>1</sup> Case No. 92-107, Application of Kentucky RSA No. 1 Partnership for Issuance of a Certificate of Public Convenience and Necessity to Construct an Additional Cell Facility in Kentucky Rural Service Area No. 1 (Draffenville Cell Facility).

("the Aurora cell site"). The coordinates for the Aurora cell site are North Latitude 36° 46' 33.9" by West Longitude 88° 11' 35.7".

Kentucky RSA No. 1 Partnership has provided information regarding the structure of the tower, safety measures, and antenna design criteria for the Aurora cell site. Based upon the application, the design of the tower and foundation conforms to applicable nationally recognized building standards, and a Registered Professional Engineer has certified the plans.