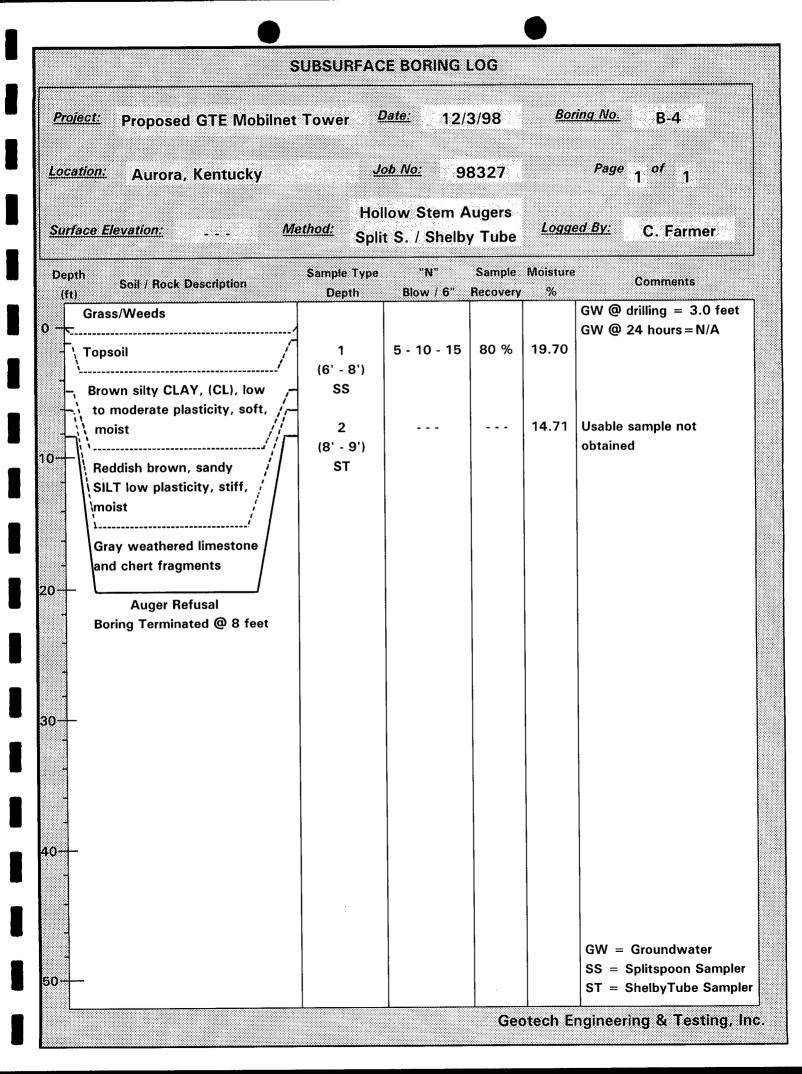

The proposed cell site consists of a 285-foot or less guyed antenna tower to be located off Unity Church Road, near Aurora, Marshall County, Kentucky

<sup>&</sup>lt;sup>1</sup> Case No. 92-107, Application of Kentucky RSA No. 1 Partnership for Issuance of a Certificate of Public Convenience and Necessity to Construct an Additional Cell Facility in Kentucky Rural Service Area No. 1 (Draffenville Cell Facility).

("the Aurora cell site"). The coordinates for the Aurora cell site are North Latitude 36° 46' 33.9" by West Longitude 88° 11' 35.7".

Kentucky RSA No. 1 Partnership has provided information regarding the structure of the tower, safety measures, and antenna design criteria for the Aurora cell site. Based upon the application, the design of the tower and foundation conforms to applicable nationally recognized building standards, and a Registered Professional Engineer has certified the plans.