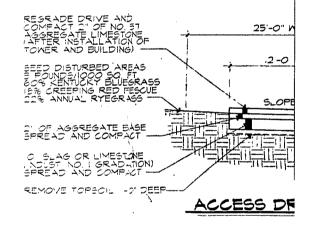

The proposed cell site consists of a 285-foot or less guyed antenna tower to be located off Unity Church Road, near Aurora, Marshall County, Kentucky

<sup>&</sup>lt;sup>1</sup> Case No. 92-107, Application of Kentucky RSA No. 1 Partnership for Issuance of a Certificate of Public Convenience and Necessity to Construct an Additional Cell Facility in Kentucky Rural Service Area No. 1 (Draffenville Cell Facility).

("the Aurora cell site"). The coordinates for the Aurora cell site are North Latitude 36° 46' 33.9" by West Longitude 88° 11' 35.7".

Kentucky RSA No. 1 Partnership has provided information regarding the structure of the tower, safety measures, and antenna design criteria for the Aurora cell site. Based upon the application, the design of the tower and foundation conforms to applicable nationally recognized building standards, and a Registered Professional Engineer has certified the plans.