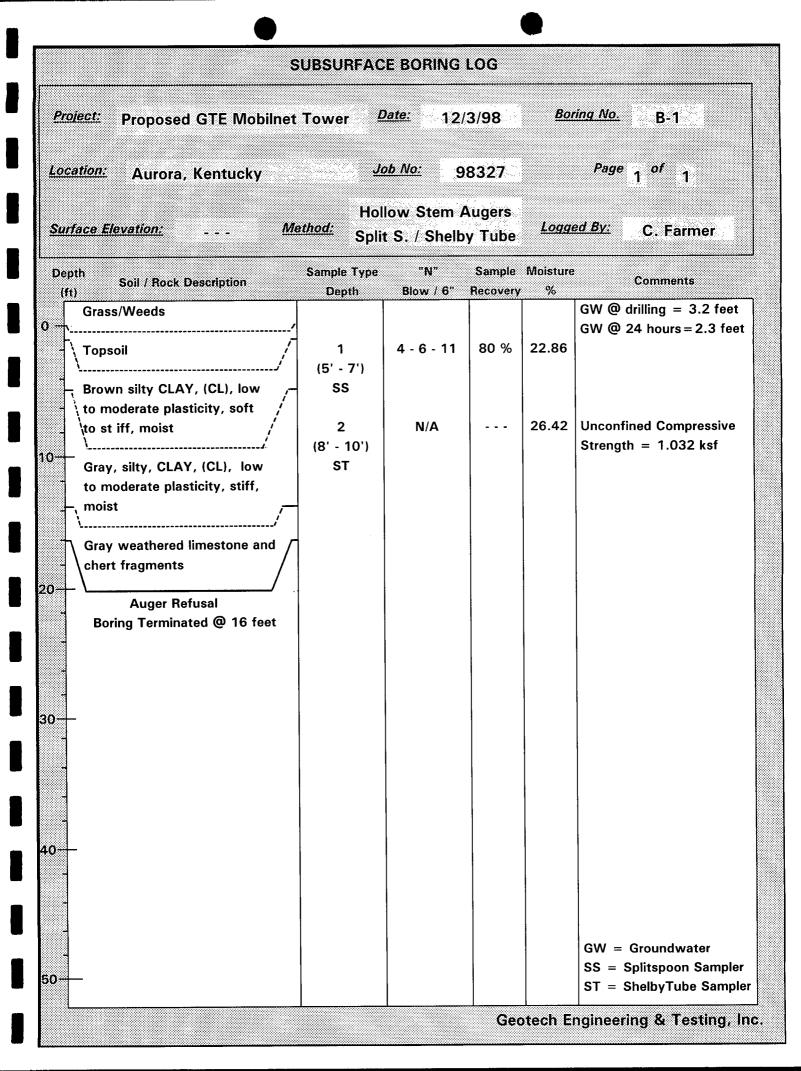

The proposed cell site consists of a 285-foot or less guyed antenna tower to be located off Unity Church Road, near Aurora, Marshall County, Kentucky

<sup>&</sup>lt;sup>1</sup> Case No. 92-107, Application of Kentucky RSA No. 1 Partnership for Issuance of a Certificate of Public Convenience and Necessity to Construct an Additional Cell Facility in Kentucky Rural Service Area No. 1 (Draffenville Cell Facility).

("the Aurora cell site"). The coordinates for the Aurora cell site are North Latitude 36° 46' 33.9" by West Longitude 88° 11' 35.7".

Kentucky RSA No. 1 Partnership has provided information regarding the structure of the tower, safety measures, and antenna design criteria for the Aurora cell site. Based upon the application, the design of the tower and foundation conforms to applicable nationally recognized building standards, and a Registered Professional Engineer has certified the plans.