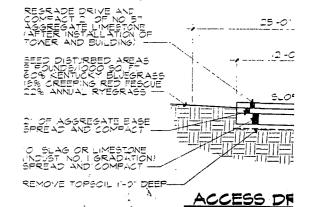

ANNERS 2647 Waterfront Parkway, Suite 150 Indianapolis, Indiana 46214 317-299-2996 FAX 317-293-1331 WIRELESS INC. GTE) ATLANTA, GEORGIA 30346 245 PERIMETER CENTER PARKWAY PROJECT TITLE: AURORA CELL SITE HARDIN, KENTUCKY DESIGN BY: SITE PLAN DRAWN BY: TTF SHEET No. CHECKED BY: SHOLAR LEASE AREA OF DATE: CGSA WORK ORDER No. SCALE: AS\_NOTED APPROVALS: **REVISIONS:** DATE: SUBJECT: DIRECTOR - OPERATIONS MGR. LAND & BLDGS. DIRECTOR - NETWORK SERVICE PRESIDENT GENERAL MANAGER



;

RAIL

F. G!

+3/3



# GENERAL FENCING NOTES

BOTTOM OF CONCRETE BASE SHALL BE SET BELOW FROST LINE (SEE LOCAL CODE). CONCRETE BASE IS RECOMMENDED MINIMUM. WHERE SOIL BEARING CAPACITY IS LESS THAN 2000 PSF, INCREASE CONCRETE SURROUNDING FENCE POST BY 8". PROVIDE CONCRETE WITH A 28 DAY STRENGTH OF 3000 PSI (MIN.).





# NOTE

- 228' EFFECTIVE GUY LENGTH BASED ON LEVEL GROUND.
- VERTICAL CENTERLINE OF ANCHOR HEAD MUST BE PLUMB 12 DEGREES - ANCHOR RODS MUST BE STRAIGHT, CENTERLINE OF ANCHOR AND RODS MUST BE IN LINE MITH CENTERLINE OF TOMER 1 I. 2 DEGREE IALL ANCHORS!

## LEGEND

|             | •                             |
|-------------|-------------------------------|
| ×           | HUS                           |
| 0           | IRON PIPE                     |
| •           | RE-BAR                        |
| Δ           | MONUMENT FOUND                |
| <b>A</b>    | MONUMENT SET                  |
| •           | BENCHMARK                     |
|             | ANCHOR EASEMENT               |
|             | LEASE LINE                    |
|             | SETBACK LINE                  |
|