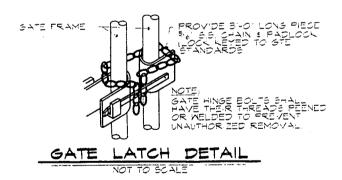

|
| 7 7 17340                  |
| OF SCISTERS OF STREET      |
| Jave I my                  |
|                            |

245 PERIMETER CENTER

PROJECT TITLE:

AUR

| DESIGN BY:      |      |
|-----------------|------|
| DRAWN BY:       |      |
| CHECKED BY: KR  |      |
| DATE: 3-22-99   |      |
| SCALE: AS_NOTED | WORK |
|                 |      |

REVISIONS

SUBJECT:

NA LINK

3" x 30" IRON 3D MICAP SET 610737 9627 925152 9555

FENCING TYP. 8: I SURFACE FENCE AREA

-



DOUBLE SWING GATE DETAIL

S STRANDS OF
12.5 6.4 GALVE
BARBED WITH 14 GA
4 POINT BARBS
6 5 - O D. TOP

INTERPOSE

FOR

STRANDS OF
12.5 GALVE

WITH 14 GA
4 POINT BARBS
6 5 - O D. TOP

A

A

LINE
FOR

STRANDS OF
12.5 GALVE

WITH 14 GA
4 POINT BARBS
6 5 - O D. TOP

A

A

TREAT SUBGRADE

TREAT SUBGRA

NOT

1477 - 15





# NOTE

- 228' EFFECTIVE GUY LENGTH BASED ON LEVEL GROUND
- VERTICAL CENTERLINE OF ANCHOR HEAD MUST BE PLUME 12 DEGREES ANCHOR RODS MUST BE STRAIGHT, CENTERLINE OF ANCHOR AND RODS MUST BE IN LINE WITH CENTERLINE OF TOWER : 1/2 DEGREE (ALL ANCHORS).

#### 

I FASE LINE

# GENERAL FENCIN

- 1. BOTTOM OF CONCRETE CONCRETE BASE 15 REI LESS THAN 2000 PSF, PROVIDE CONCRETE W
- 2. PROVIDE A DIAGONAL OF THE GATE.
- 3. ALL PIPE SHALL BE SO
- 4. SEED DISTURBED AREA









# NOTE:

ALL ELEVATIONS AND TOPOGRAPH S INFORMATION MAS TAKEN FROM A SURVEY SUPPLIED TO GPD ASSOCIATES BY SCI SURVEYORS INC GPD ASSOCIATES HAS NOT VERIFIED THIS INFORMATION AND DOES NOT MARRANT ANY INFORMATION SUPPLIED BY OTHERS.

Technician 4NORE



040 0 0C Ptr ≦-File: C2 DWG 03-25-69