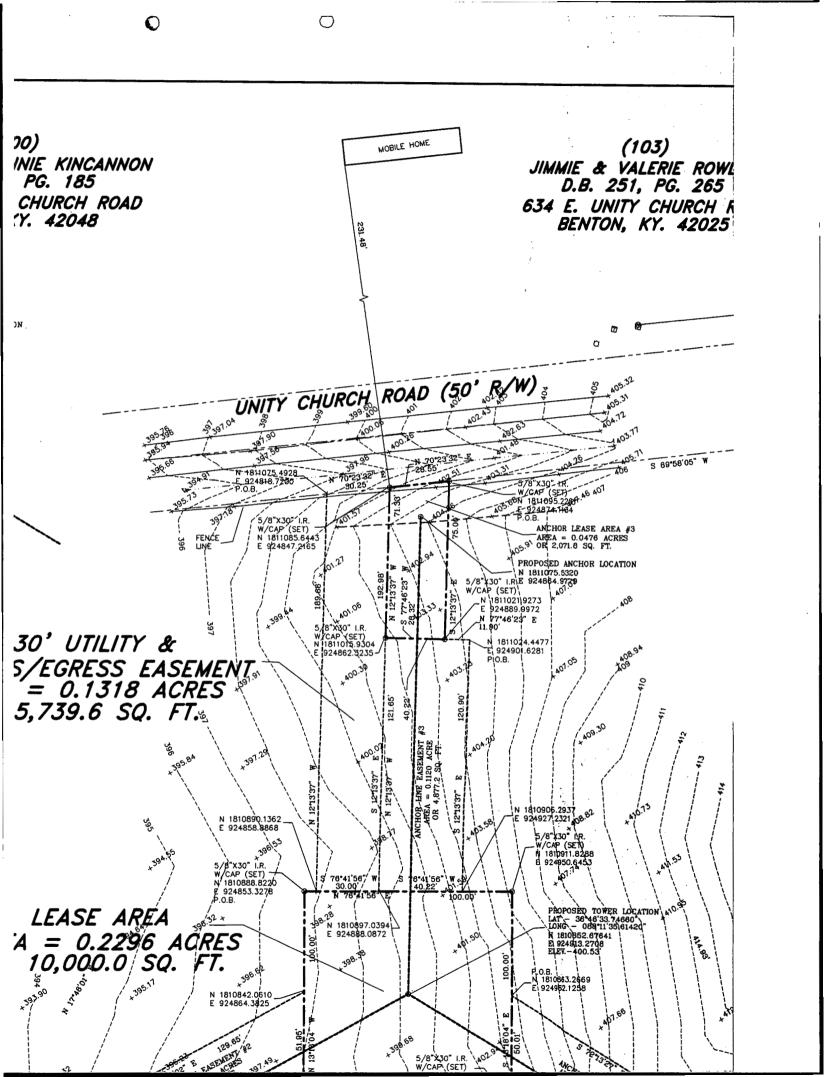

The proposed cell site consists of a 285-foot or less guyed antenna tower to be located off Unity Church Road, near Aurora, Marshall County, Kentucky

<sup>&</sup>lt;sup>1</sup> Case No. 92-107, Application of Kentucky RSA No. 1 Partnership for Issuance of a Certificate of Public Convenience and Necessity to Construct an Additional Cell Facility in Kentucky Rural Service Area No. 1 (Draffenville Cell Facility).

("the Aurora cell site"). The coordinates for the Aurora cell site are North Latitude 36° 46' 33.9" by West Longitude 88° 11' 35.7".

Kentucky RSA No. 1 Partnership has provided information regarding the structure of the tower, safety measures, and antenna design criteria for the Aurora cell site. Based upon the application, the design of the tower and foundation conforms to applicable nationally recognized building standards, and a Registered Professional Engineer has certified the plans.

William B. and Garnella Norwood Route 5

Benton, KY 42025

Horace Sholar c/o Timmy Sholar P.O. Box 132 Hardin, KY 42048

Horace Sholar 534 Beal Road Hardin, KY 42048

Ms. Helen C. Helton, Executive Director Public Service Commission April 21, 1999 Page 2

Jimmy and Valerie Rowland 634 East Unity Church Road Benton, KY 42025 Dannie and Bonnie Kincannon 680 East Unity Church Road Hardin, KY 42048

Please file the enclosed with the Commission at your earliest convenience. Thank you for your attention to this matter.