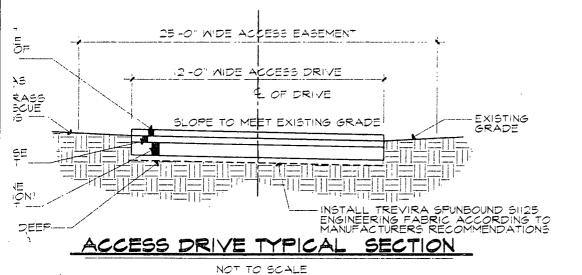

(MIN.).

- 2. PROVIDE A DIAGONAL BRACE ROD AND TURN BUCKLE, AS SHOWN, ON BOTH SIDES OF THE GATE.
- 3. ALL PIFE SHALL BE SCHEDULE 40.
- 4. SEED DISTURBED AREAS 3 POUNDS/1000 SO, FT, KY 31 FESCUE.

98076.06 03 25 99 APR 0 5 1993 DAVID B GPD ASSOCIATES PUBLIC SERVICE COMMISSION ENGINEERS ARCHITECTS PLANNERS 2647 Waterfront Parkway, Suite 150 Indianapolis, Indiana 46214 317-299-2996 FAX 317-293-1331 WIRELESS INC. GTE) ATLANTA, GEORGIA 30346 245 PERIMETER CENTER PARKWAY PROJECT TITLE: AURORA CELL SITE HARDIN, KENTUCKY DESIGN BY: SITE PLAN DRAWN BY: TTF SHEET No. CHECKED BY: SHOLAR LEASE AREA OF DATE: CGSA WORK ORDER No. SCALE: AS\_NOTED APPROVALS: **REVISIONS:** DATE: SUBJECT: DIRECTOR - OPERATIONS MGR. LAND & BLDGS. DIRECTOR - NETWORK SERVICE PRESIDENT GENERAL MANAGER



;

RAIL

F. G!

+3/3



# GENERAL FENCING NOTES

BOTTOM OF CONCRETE BASE SHALL BE SET BELOW FROST LINE (SEE LOCAL CODE). CONCRETE BASE IS RECOMMENDED MINIMUM. WHERE SOIL BEARING CAPACITY IS LESS THAN 2000 PSF, INCREASE CONCRETE SURROUNDING FENCE POST BY 8". PROVIDE CONCRETE WITH A 28 DAY STRENGTH OF 3000 PSI (MIN.).





# NOTE

- 228' EFFECTIVE GUY LENGTH BASED ON LEVEL GROUND.
- VERTICAL CENTERLINE OF ANCHOR HEAD MUST BE PLUMB 12 DEGREES - ANCHOR RODS MUST BE STRAIGHT, CENTERLINE OF ANCHOR AND RODS MUST BE IN LINE MITH CENTERLINE OF TOMER 1 I. 2 DEGREE IALL ANCHORS!

## LEGEND

|             | •                             |
|-------------|-------------------------------|
| ×           | HUS                           |
| 0           | IRON PIPE                     |
| •           | RE-BAR