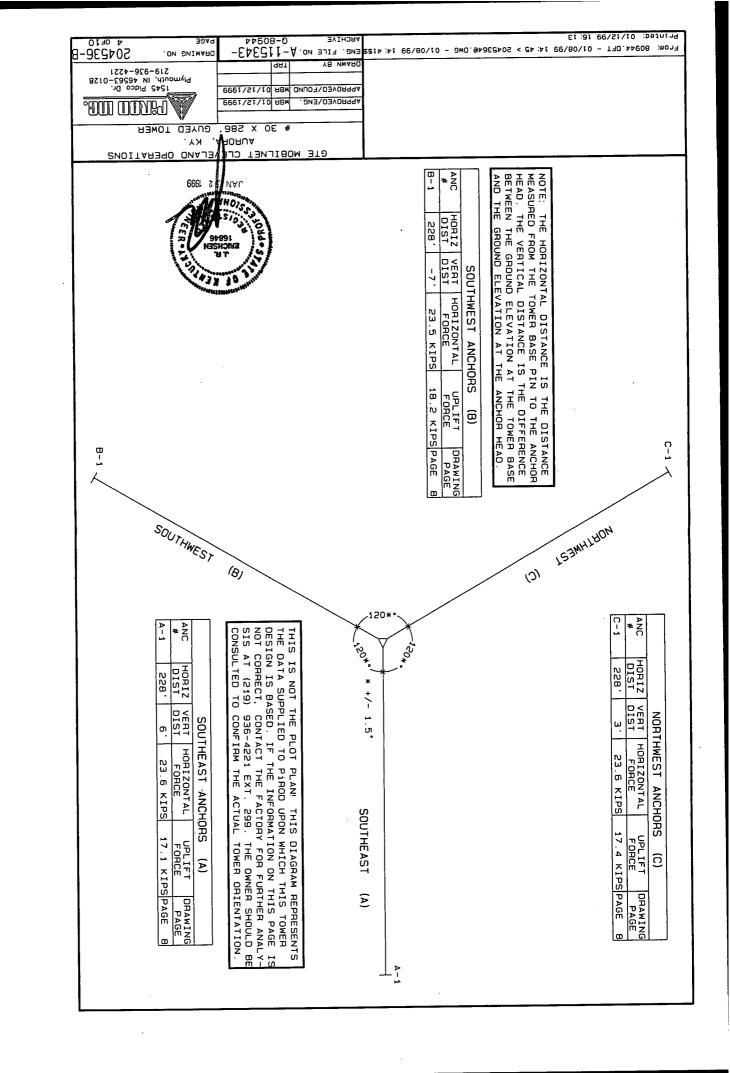

The proposed cell site consists of a 285-foot or less guyed antenna tower to be located off Unity Church Road, near Aurora, Marshall County, Kentucky

<sup>&</sup>lt;sup>1</sup> Case No. 92-107, Application of Kentucky RSA No. 1 Partnership for Issuance of a Certificate of Public Convenience and Necessity to Construct an Additional Cell Facility in Kentucky Rural Service Area No. 1 (Draffenville Cell Facility).

("the Aurora cell site"). The coordinates for the Aurora cell site are North Latitude 36° 46' 33.9" by West Longitude 88° 11' 35.7".

Kentucky RSA No. 1 Partnership has provided information regarding the structure of the tower, safety measures, and antenna design criteria for the Aurora cell site. Based upon the application, the design of the tower and foundation conforms to applicable nationally recognized building standards, and a Registered Professional Engineer has certified the plans.