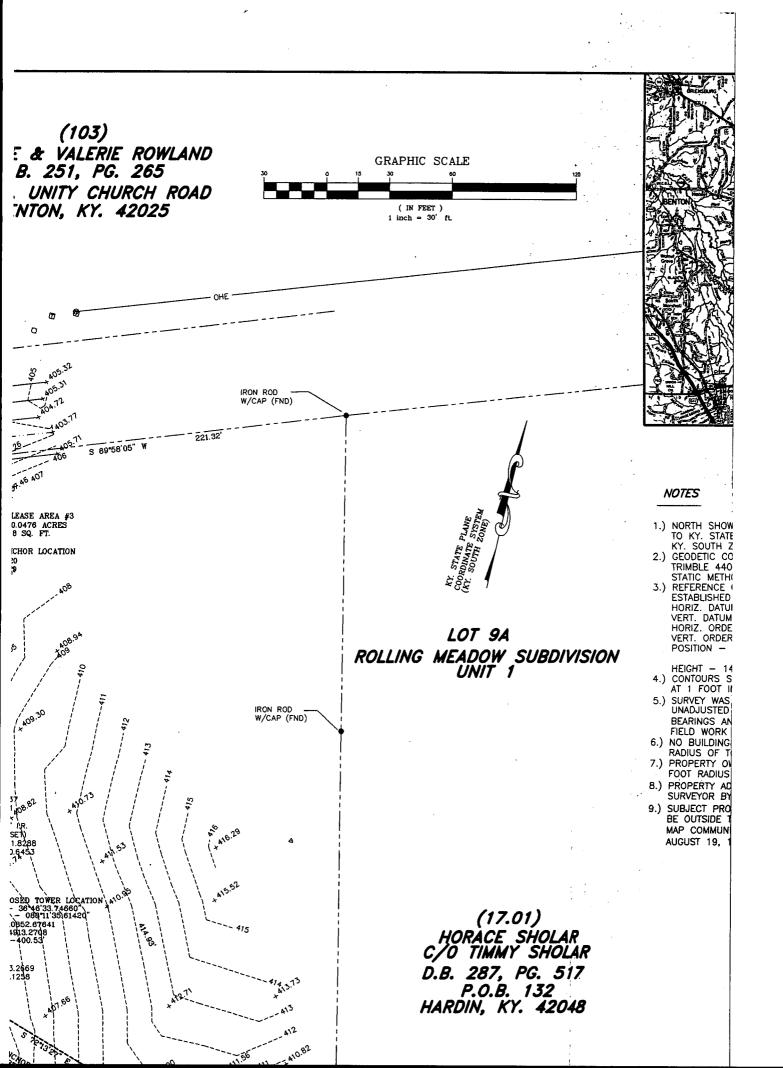

The proposed cell site consists of a 285-foot or less guyed antenna tower to be located off Unity Church Road, near Aurora, Marshall County, Kentucky

<sup>&</sup>lt;sup>1</sup> Case No. 92-107, Application of Kentucky RSA No. 1 Partnership for Issuance of a Certificate of Public Convenience and Necessity to Construct an Additional Cell Facility in Kentucky Rural Service Area No. 1 (Draffenville Cell Facility).

("the Aurora cell site"). The coordinates for the Aurora cell site are North Latitude 36° 46' 33.9" by West Longitude 88° 11' 35.7".

Kentucky RSA No. 1 Partnership has provided information regarding the structure of the tower, safety measures, and antenna design criteria for the Aurora cell site. Based upon the application, the design of the tower and foundation conforms to applicable nationally recognized building standards, and a Registered Professional Engineer has certified the plans.

William B. and Garnella Norwood Route 5

Benton, KY 42025

Horace Sholar c/o Timmy Sholar P.O. Box 132 Hardin, KY 42048

Horace Sholar 534 Beal Road Hardin, KY 42048

Ms. Helen C. Helton, Executive Director Public Service Commission April 21, 1999 Page 2

Jimmy and Valerie Rowland 634 East Unity Church Road Benton, KY 42025 Dannie and Bonnie Kincannon 680 East Unity Church Road Hardin, KY 42048

Please file the enclosed with the Commission at your earliest convenience. Thank you for your attention to this matter.