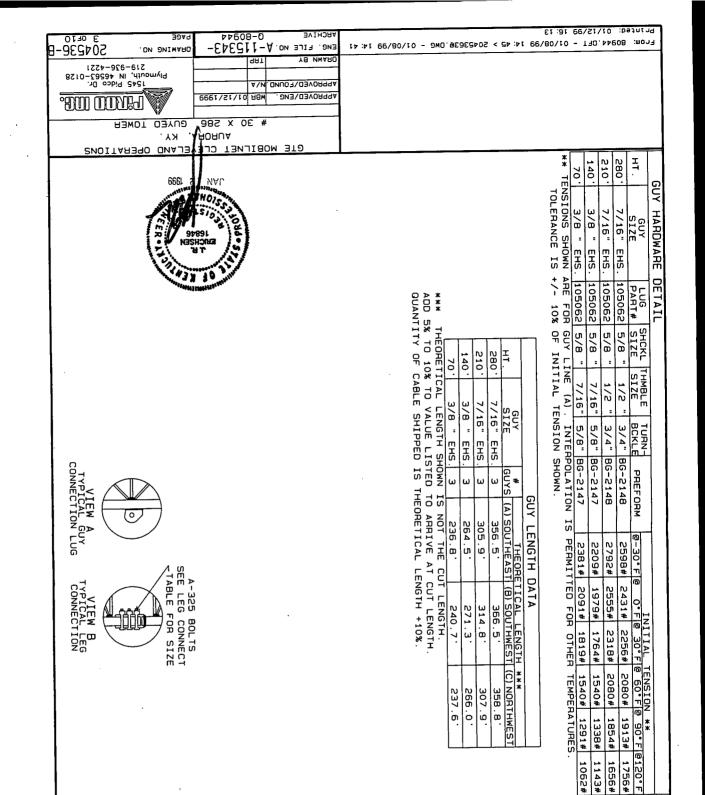

The proposed cell site consists of a 285-foot or less guyed antenna tower to be located off Unity Church Road, near Aurora, Marshall County, Kentucky

<sup>&</sup>lt;sup>1</sup> Case No. 92-107, Application of Kentucky RSA No. 1 Partnership for Issuance of a Certificate of Public Convenience and Necessity to Construct an Additional Cell Facility in Kentucky Rural Service Area No. 1 (Draffenville Cell Facility).

("the Aurora cell site"). The coordinates for the Aurora cell site are North Latitude 36° 46' 33.9" by West Longitude 88° 11' 35.7".

Kentucky RSA No. 1 Partnership has provided information regarding the structure of the tower, safety measures, and antenna design criteria for the Aurora cell site. Based upon the application, the design of the tower and foundation conforms to applicable nationally recognized building standards, and a Registered Professional Engineer has certified the plans.