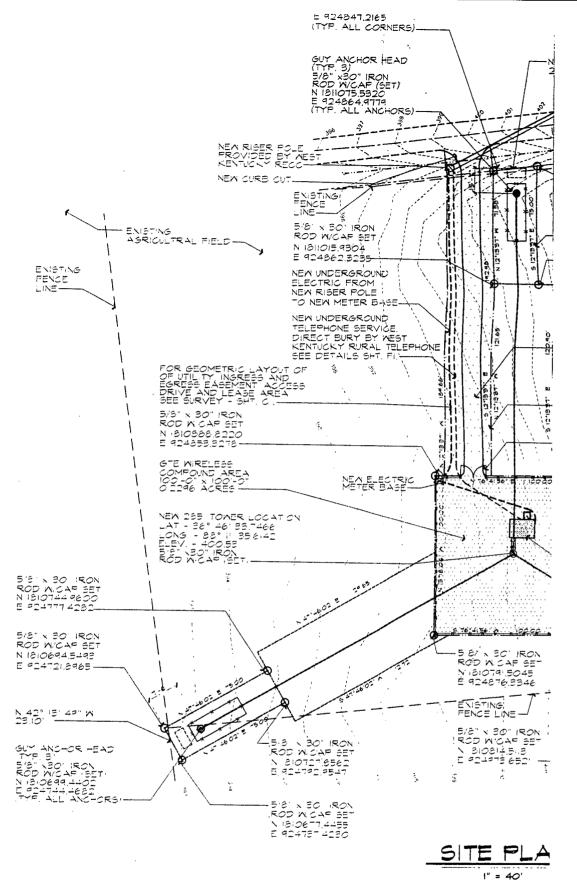

The proposed cell site consists of a 285-foot or less guyed antenna tower to be located off Unity Church Road, near Aurora, Marshall County, Kentucky

<sup>&</sup>lt;sup>1</sup> Case No. 92-107, Application of Kentucky RSA No. 1 Partnership for Issuance of a Certificate of Public Convenience and Necessity to Construct an Additional Cell Facility in Kentucky Rural Service Area No. 1 (Draffenville Cell Facility).

("the Aurora cell site"). The coordinates for the Aurora cell site are North Latitude 36° 46' 33.9" by West Longitude 88° 11' 35.7".

Kentucky RSA No. 1 Partnership has provided information regarding the structure of the tower, safety measures, and antenna design criteria for the Aurora cell site. Based upon the application, the design of the tower and foundation conforms to applicable nationally recognized building standards, and a Registered Professional Engineer has certified the plans.

Pursuant to 807 KAR 5:063, Section 1, Kentucky RSA No. 1 Partnership notified the Marshall County Judge/Executive of the pending construction. Kentucky RSA No. 1 Partnership has filed applications with and received approvals from the Federal Aviation Administration and the Kentucky Airport Zoning Commission for the construction and operation of the Aurora cell site.

Kentucky RSA No. 1 Partnership has filed notices verifying that each person who owns property within 500 feet of the Aurora cell site has been notified of the pending construction. The notice solicited any comments and informed the property owners of their right to intervene. In addition, notices were published in a newspaper of general circulation in Marshall County and were posted in a visible location on the proposed site and on the nearest public road. The posted notices remained posted for at least two weeks after Kentucky RSA No. 1 Partnership's application was filed. To date, no intervention requests have been received.