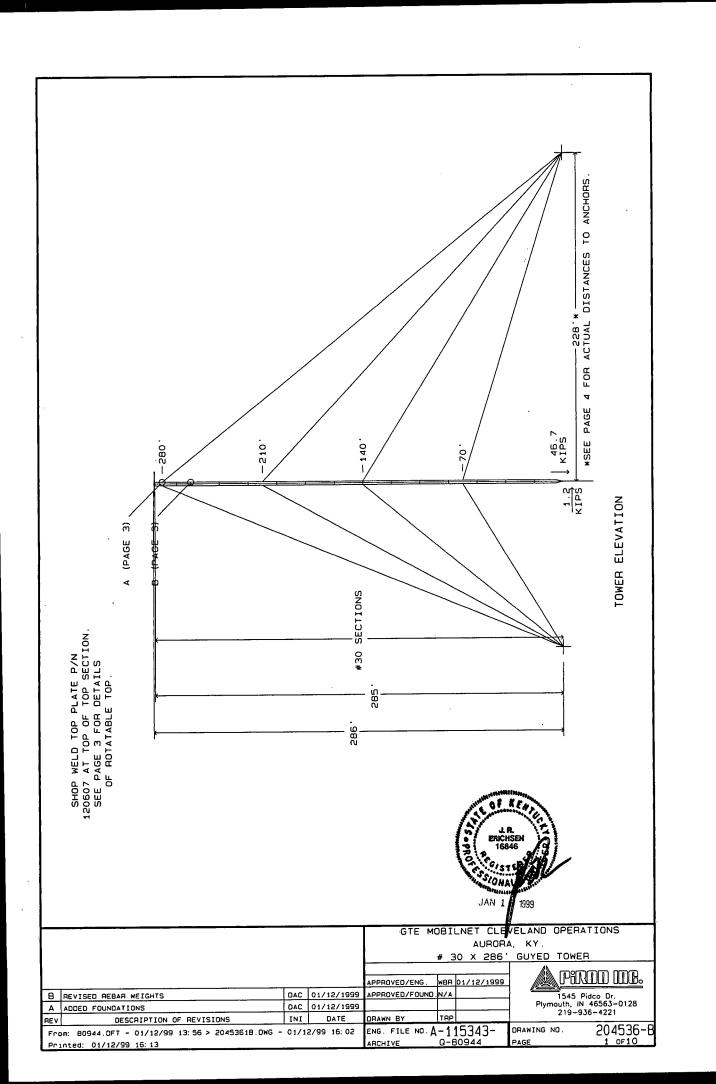

The proposed cell site consists of a 285-foot or less guyed antenna tower to be located off Unity Church Road, near Aurora, Marshall County, Kentucky

<sup>&</sup>lt;sup>1</sup> Case No. 92-107, Application of Kentucky RSA No. 1 Partnership for Issuance of a Certificate of Public Convenience and Necessity to Construct an Additional Cell Facility in Kentucky Rural Service Area No. 1 (Draffenville Cell Facility).

("the Aurora cell site"). The coordinates for the Aurora cell site are North Latitude 36° 46' 33.9" by West Longitude 88° 11' 35.7".

Kentucky RSA No. 1 Partnership has provided information regarding the structure of the tower, safety measures, and antenna design criteria for the Aurora cell site. Based upon the application, the design of the tower and foundation conforms to applicable nationally recognized building standards, and a Registered Professional Engineer has certified the plans.