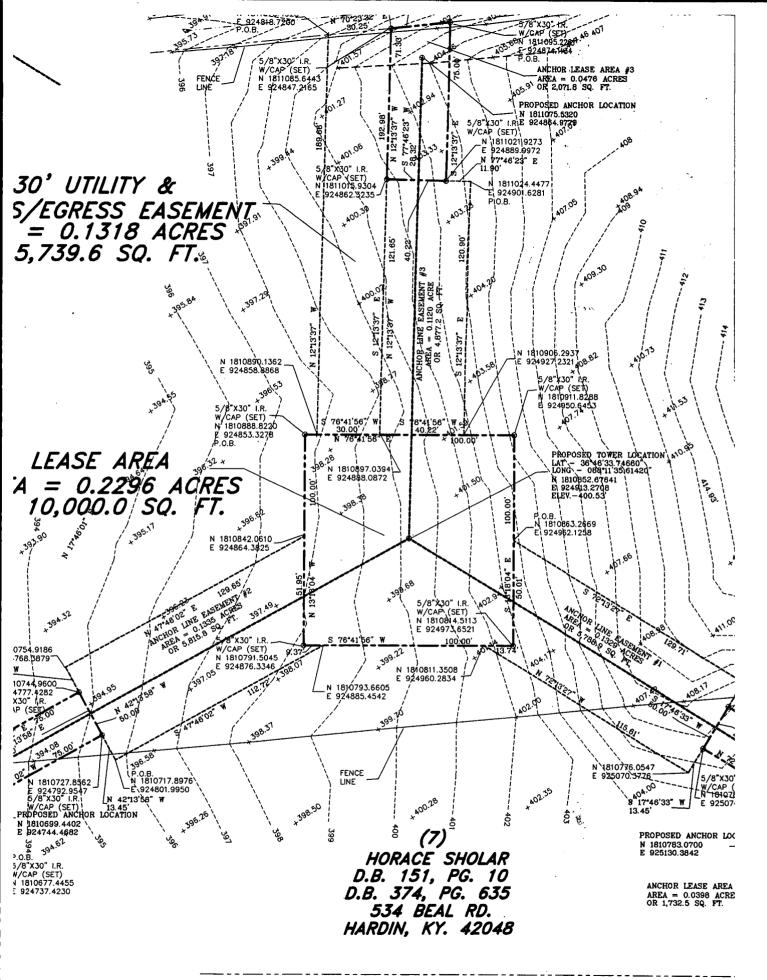

The proposed cell site consists of a 285-foot or less guyed antenna tower to be located off Unity Church Road, near Aurora, Marshall County, Kentucky

<sup>&</sup>lt;sup>1</sup> Case No. 92-107, Application of Kentucky RSA No. 1 Partnership for Issuance of a Certificate of Public Convenience and Necessity to Construct an Additional Cell Facility in Kentucky Rural Service Area No. 1 (Draffenville Cell Facility).

("the Aurora cell site"). The coordinates for the Aurora cell site are North Latitude 36° 46' 33.9" by West Longitude 88° 11' 35.7".

Kentucky RSA No. 1 Partnership has provided information regarding the structure of the tower, safety measures, and antenna design criteria for the Aurora cell site. Based upon the application, the design of the tower and foundation conforms to applicable nationally recognized building standards, and a Registered Professional Engineer has certified the plans.