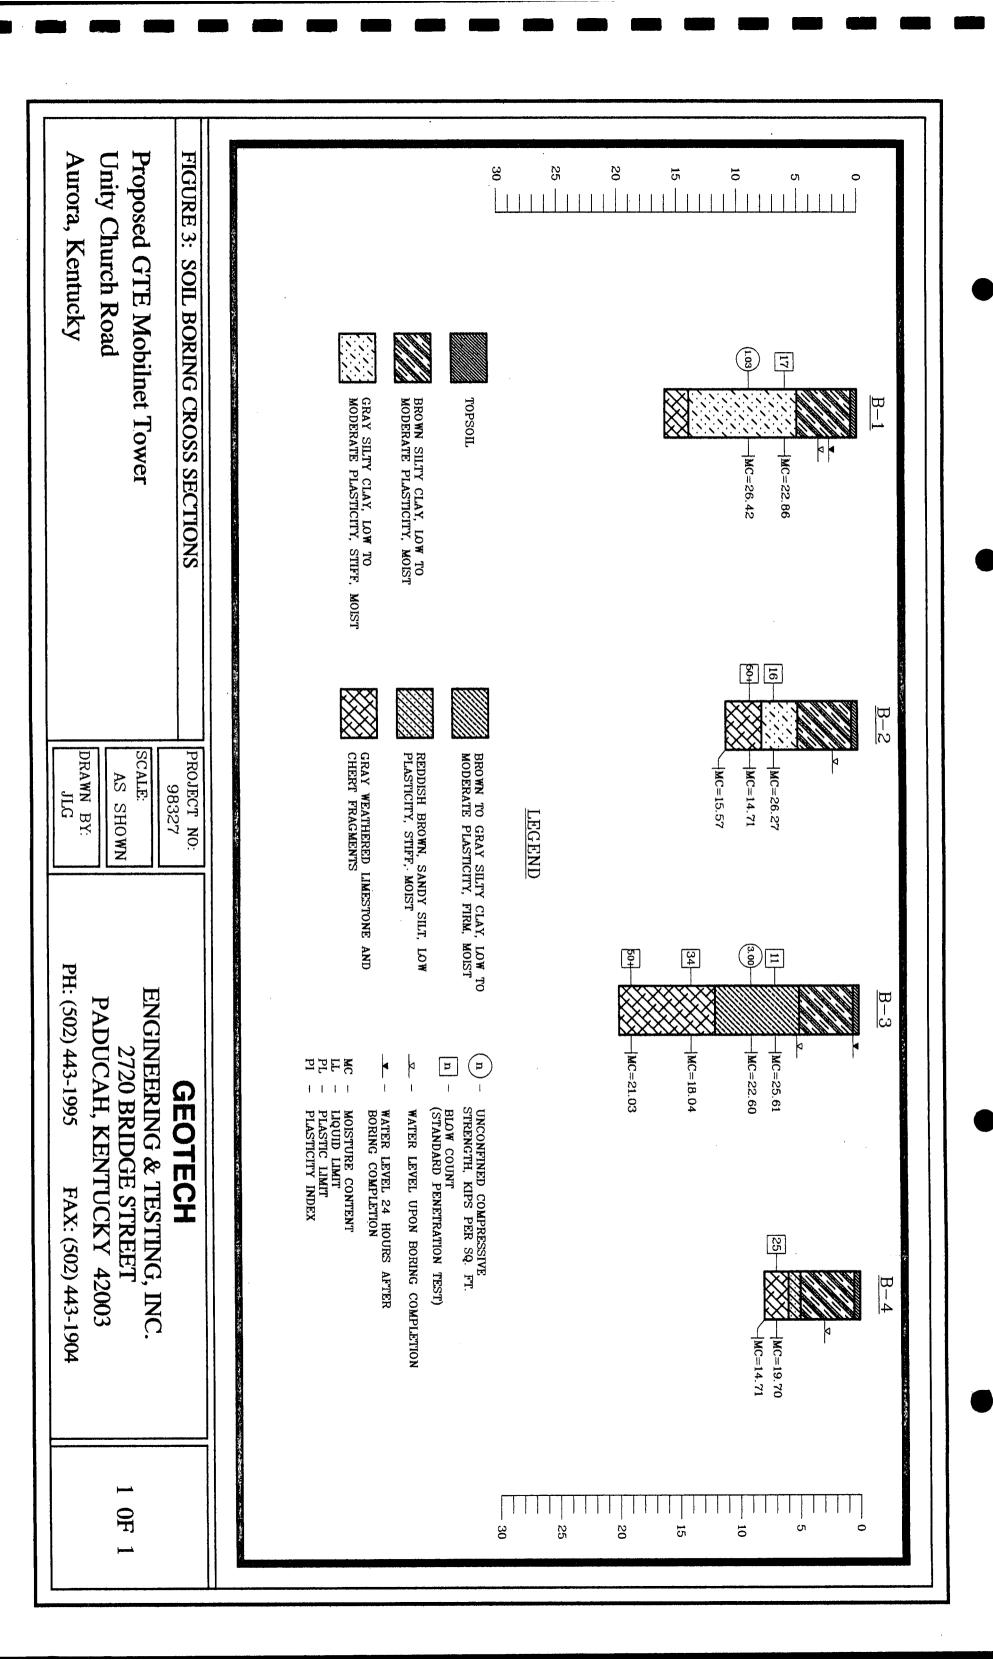

The proposed cell site consists of a 285-foot or less guyed antenna tower to be located off Unity Church Road, near Aurora, Marshall County, Kentucky

<sup>&</sup>lt;sup>1</sup> Case No. 92-107, Application of Kentucky RSA No. 1 Partnership for Issuance of a Certificate of Public Convenience and Necessity to Construct an Additional Cell Facility in Kentucky Rural Service Area No. 1 (Draffenville Cell Facility).

("the Aurora cell site"). The coordinates for the Aurora cell site are North Latitude 36° 46' 33.9" by West Longitude 88° 11' 35.7".

Kentucky RSA No. 1 Partnership has provided information regarding the structure of the tower, safety measures, and antenna design criteria for the Aurora cell site. Based upon the application, the design of the tower and foundation conforms to applicable nationally recognized building standards, and a Registered Professional Engineer has certified the plans.