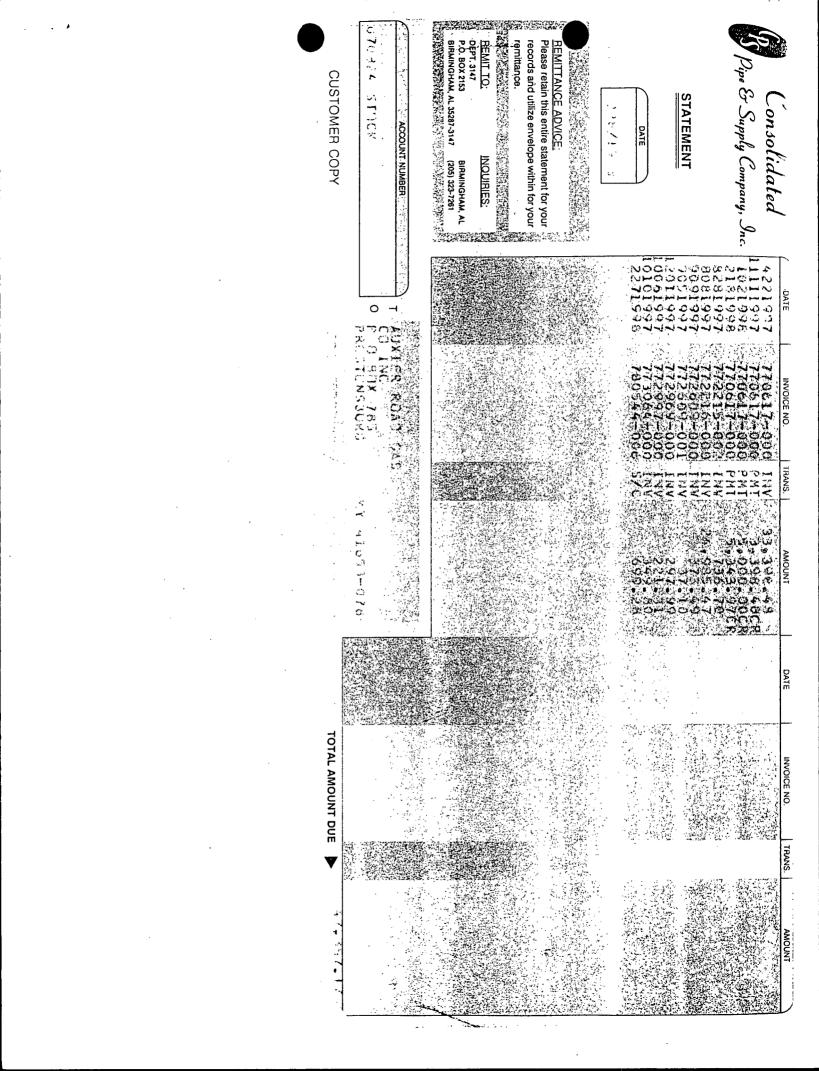

.

1 .

.

.

Auxier Road Gas Company, Inc. Box 785

Prestonsburg, Kentucky 41653

Estill B. Branham President

(606) 886-2314

-

This invoice is for the transmission of gas for the months indicated:

| January 1997   | \$ 1,265.60 |
|----------------|-------------|
| February 1997  | 759.40      |
| March 1997     | 661.00      |
| April 1997     | 485.40      |
| May 1997       | 200.00      |
| June 1997      | 171.40      |
| July 1997      | 166.00      |
| August 1997    | 170.20      |
| September 1997 | 140.80      |
| October 1997   | 467.20      |
| November 1997  | 1,186.60    |
| December 1997  | 1,681.80    |
| January 1998   | 1,352.80    |
| February 1998  | 1,668.00    |
| March 1998     | 1,151.00    |
| April 1998     | 539.40      |
| May 1998       | 258.00      |
| June 1998      | 153.40      |
| July 1998      | 132.60      |
| August 1998    | 89.20       |
| September 1998 | 106.20      |
| TOTAL          | \$12,806.00 |