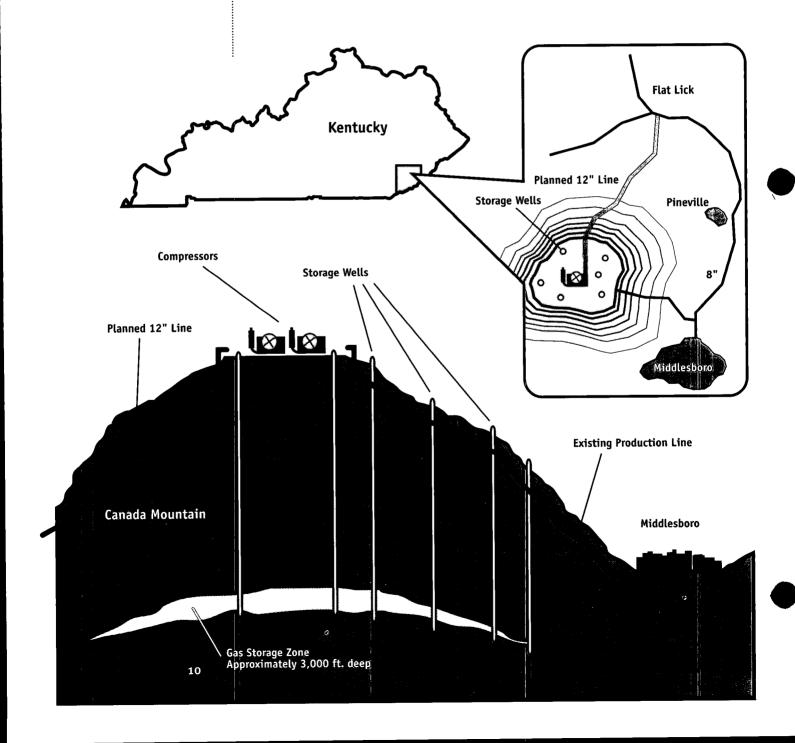

grounds or prohibit Delta from extending its facilities into any new area of that city or community. To date, the absence of a franchise has had no adverse effect on Delta's operations.



Delta's installation of compressors and related equipment have continued on Canada Mountain throughout the spring and summer of 1996. Injection of gas into the storage zones has begun and pipeline construction is planned to begin this fall.

Gas
Storage
on
Canada
Mountain

Delta's storage field on Canada
Mountain is northwest of
Middlesboro in Bell County. Natural
gas is injected into underground
storage zones through existing
wells. The 12" diameter pipeline to
be built will connect to Delta's
existing transmission pipelines and
will facilitate injections and withdrawals after the field is developed.



CAPITAL EXPENDITURES Capital expenditures during 1996 were approximately \$13.4 million and for 1997 are estimated to be approximately \$16.4 million. These include planned expenditures for development of underground natural gas storage, system extensions, computer system upgrades, and the replacement and improvement of existing transmission, distribution, gathering and general facilities.

FINANCING The Company's capital expenditures and operating cash requirements are met through the use of internally generated funds and a short-term line of credit. The available line of credit at June 30, 1996, was \$20 million of which approximately \$14.7 million had been borrowed. These short-term borrowings are periodically repaid with long-term debt and equity securities, as was done in July, 199