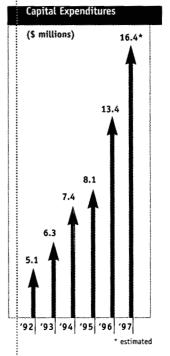

t-term notes payable and for working capital.

Present plans are to utilize the short-term line of credit to help meet planned capital expenditures and operating cash requirements. The amounts and types of future long-term debt and equity financings will depend upon the Company's capital needs and market conditions.

During 1996 the requirements of the Employee Stock Purchase Plan were met through the issuance of 5,822 shares of common stock resulting in an increase of approximately \$99,000 in Delta's common shareholders' equity. The Dividend Reinvestment and Stock Purchase Plan (see Note 3 of the Notes to Consolidated Financial Statements) resulted in the issuance of 28,024 shares of common stock providing an increase of approximately \$453,000 in Delta's common shareholders' equity.





COMMON STOCK DIVIDENDS AND PRICES Delta has paid cash dividends on its common stock each year since 1964. While it is the intention of the Board of Directors to continue to declare dividends on a quarterly basis, the frequency and amount of future dividends will depend upon the Company's earnings, financial requirements and other relevant factors, including limitations imposed by the indenture for the Debentures. There were 2,382 record holders of Delta's common stock as of August 1, 1996.

Delta's common stock is traded in the National Association of Securities Dealers Automated Quotation ("NASDAQ") National Market System under the symbol DGAS. The accompanying table reflects the high and low sales prices during each quarter as reported by NASDAQ and the quarterly dividends declared per