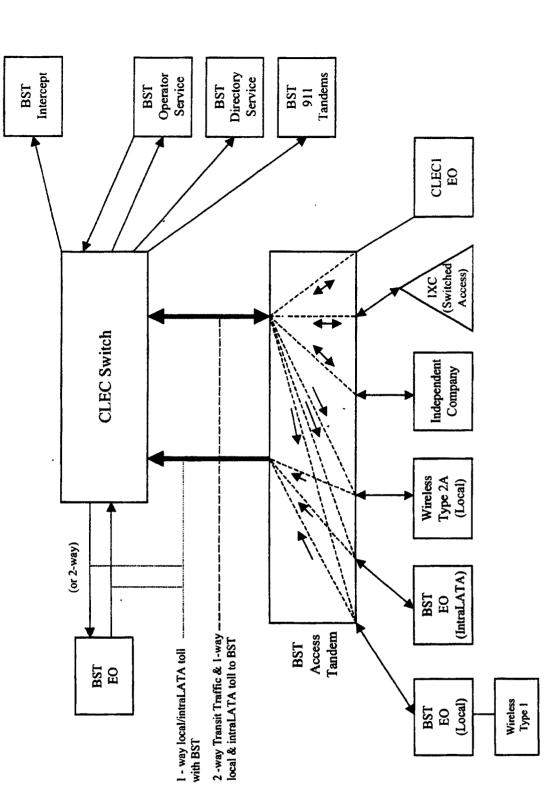

# 41. Network Changes

Nothing in this Agreement shall limit either Party's ability to upgrade its network through the incorporation of new equipment, new software or otherwise. If a Party makes a change in its network that could reasonably be expected to materially affect the interoperabil. Lits network with the other Party, the Party making the change shall provide notice of such change to the other Party in accordance with 47 CFR 51.325 through 51.335. The Party upgrading its network shall be solely responsible for the cost and effort of accommodating such changes in its own network. In addition, BellSouth may elect to conduct Central Office Switch conversions for the improvement of its network. During such conversions, SBCT orders for interconnection trunks and UNEs from that switch shall be suspended for a period of time that is at parity with the intervals that BellSouth provides for its own End Users, its affiliates or any other CLEC.

#### 42. Network Facilities

Each Party is individually responsible for providing facilities within its network that are necessary for routing, transporting, measuring, and billing traffic from the other Party's network and for delivering such traffic to the other Party's network in the standard format compatible with BellSouth's network as referenced in Bellcore's BOC Notes on LEC Networks Practice No. SR-TSV-002275, and to terminate the traffic it receives in that standard format to the proper address on its network. The Parties are each solely responsible for participation in and compliance with national network plans, including the National Network Security Plan and the Emergency Preparedness Plan.

#### 43. Traffic Management and Network Harm

- 43.1 Each Party may use protective network traffic management controls such as 7digit and 10-digit code gaps on traffic toward the other Party's network, when required to protect the public-switched network from congestion due to facility failures, switch congestion or failure or focused overload. Each Party shall as soon as practicable notify the other Party of any protective control action planned or executed.
- 43.2 Where the capability exists, originating or terminating traffic reroutes may be implemented by either Party to temporarily relieve network congestion due to facility failures or abnormal calling patterns. Reroutes shall not be used to circumvent normal trunk servicing. Expansive controls shall be used only when mutually agreed to by the Parties.
- 43.3 The Parties shall cooperate and share pre-planning information regarding crossnetwork call-ins expected to generate large or focused temporary increases in call volumes, to prevent or mitigate the impact of these events on the public-switched network. Information shared under this Section shall be limited to personnel responsible for managing and engineering their respective networks.
- 43.4 Neither Party shall use any product or service provided under this Agreement or any other service related thereto or used in combination therewith in any manner that substantially impairs any person in the use of such person's Telecommunications Service, prevents any person frequency of Telecommunications Service to other carriers or to either Party's Customers, causes electrical hazards to either Party's personnel, damage to either Party's equipment or malfunction of either Party's billing equipment. Upon prior written notice and after a reasonable opportunity to cure, either Party may discontinue or refuse service or Network