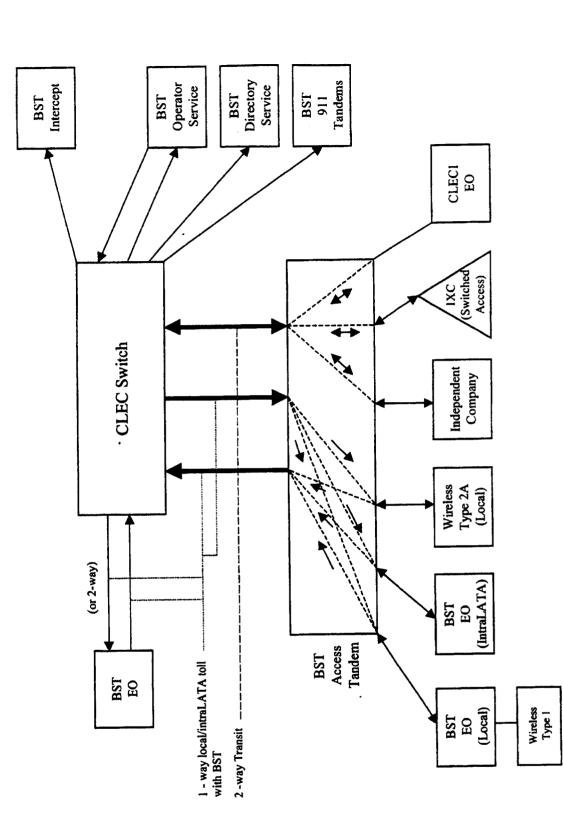

# 41. Network Changes

Nothing in this Agreement shall limit either Party's ability to upgrade its network through the incorporation of new equipment, new software or otherwise. If a Party makes a change in its network that could reasonably be expected to materially affect the interoperabil. Lits network with the other Party, the Party making the change shall provide notice of such change to the other Party in accordance with 47 CFR 51.325 through 51.335. The Party upgrading its network shall be solely responsible for the cost and effort of accommodating such changes in its own network. In addition, BellSouth may elect to conduct Central Office Switch conversions for the improvement of its network. During such conversions, SBCT orders for interconnection trunks and UNEs from that switch shall be suspended for a period of time that is at parity with the intervals that BellSouth provides for its own End Users, its affiliates or any other CLEC.

#### 42. Network Facilities

Each Party is individually responsible for providing facilities within its network that are necessary for routing, transporting, measuring, and billing traffic from the other Party's network and for delivering such traffic to the other Party's network in the standard format compatible with BellSouth's network as referenced in Bellcore's BOC Notes on LEC Networks Practice No. SR-TSV-002275, and to terminate the traffic it receives in that standard format to the proper address on its network. The Parties are each solely responsible for participation in and compliance with national network plans, including the National Network Security Plan and the Emergency Preparedness Plan.

#### 43. Traffic Management and Network Harm

- 43.1 Each Party may use protective network traffic management controls such as 7digit and 10-digit code gaps on traffic toward the other Party's network, when required to protect the public-switched network from congestion due to facility failures, switch congestion or failure or focused overload. Each Party shall as soon as practicable notify the other Party of any protective control action planned or executed.
- 43.2 Where the capability exists, originating or terminating traffic reroutes may be implemented by either Party to temporarily relieve network congestion due to facility failures or abnormal calling patterns. Reroutes shall not be used to circumvent normal trunk servicing. Expansive controls shall be used only when mutually agreed to by the Parties.
- 43.3 The Parties shall cooperate and share pre-planning information regarding crossnetwork call-ins expected to generate large or focused temporary increases in call volumes, to prevent or mitigate the impact of these events on the public-switched network. Information shared under this Section shall be limited to personnel responsible for managing and engineering their respective networks.
- 43.4 Neither Party shall use any product or service provided under this Agreement or any other service related thereto or used in combination therewith in any manner that substantially impairs any person in the use of such person's Telecommunications Service, prevents any person frequency of Telecommunications Service to other carriers or to either Party's Customers, causes electrical hazards to either Party's personnel, damage to either Party's equipment or malfunction of either Party's billing equipment. Upon prior written notice and after a reasonable opportunity to cure, either Party may discontinue or refuse service or Network