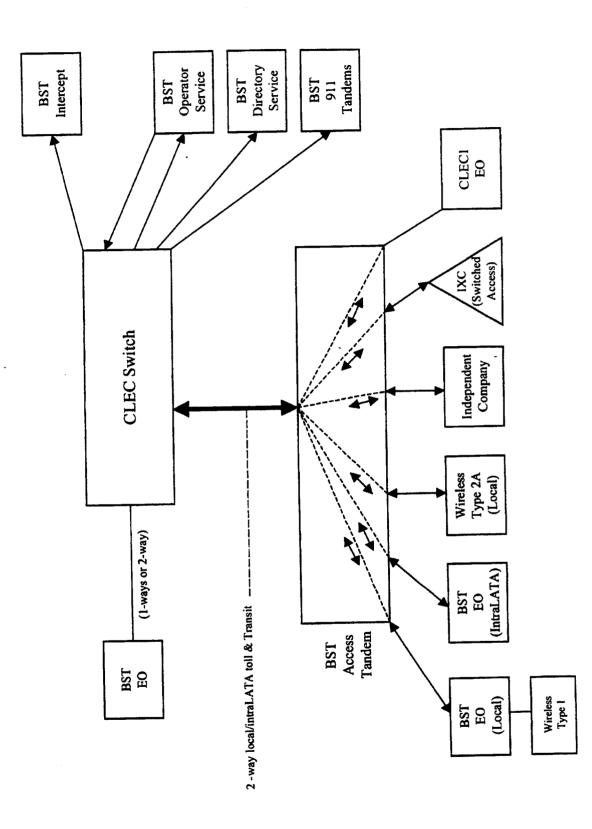

|                                  | IBD                | \$472.29        | \$547.48                        | \$17.90                         |                                     |                                                              | 25                                                                |                                                                           |                                                                   |                                      | 5      | N    |                |

Version 3000:09/29/00

.

296 of 506

Exhibit B

## **Basic Architecture**



•

.

**Exhibit C** 

**One-Way Architecture** 



Version 2Q00: 6/15/00

•

Exhibit D

## **Two-Way Architecture**

• 1.1



Exhibit E

# **Supergroup Architecture**



Version 2Q00: 6/15/00

### Attachment 4

.

### **Central Office Collocation**

-

•

. .

### **BELLSOUTH COLLOCATION**

### DEFINITIONS

"Bay" means the physical structure on which equipment is mounted.

"Physical Collocation" is As Described in the Act and defined in 47 C.F.R. § 51.5.

"Physical Collocation Arrangement" refers to a single, specific provision of Physical Collocation in a particular Premises, not limited to a cage enclosing SBCT Telecommunications equipment within the Premises.

"**Power**" refers to electrical power source for use in or used within the Premises or with SBCT's Collocation.

"Unused Space" refers to unutilized areas within a Central Office that are not reserved for future growth.

"Virtual Collocation" is As Described in the Act and defined in 47 C.F.R.