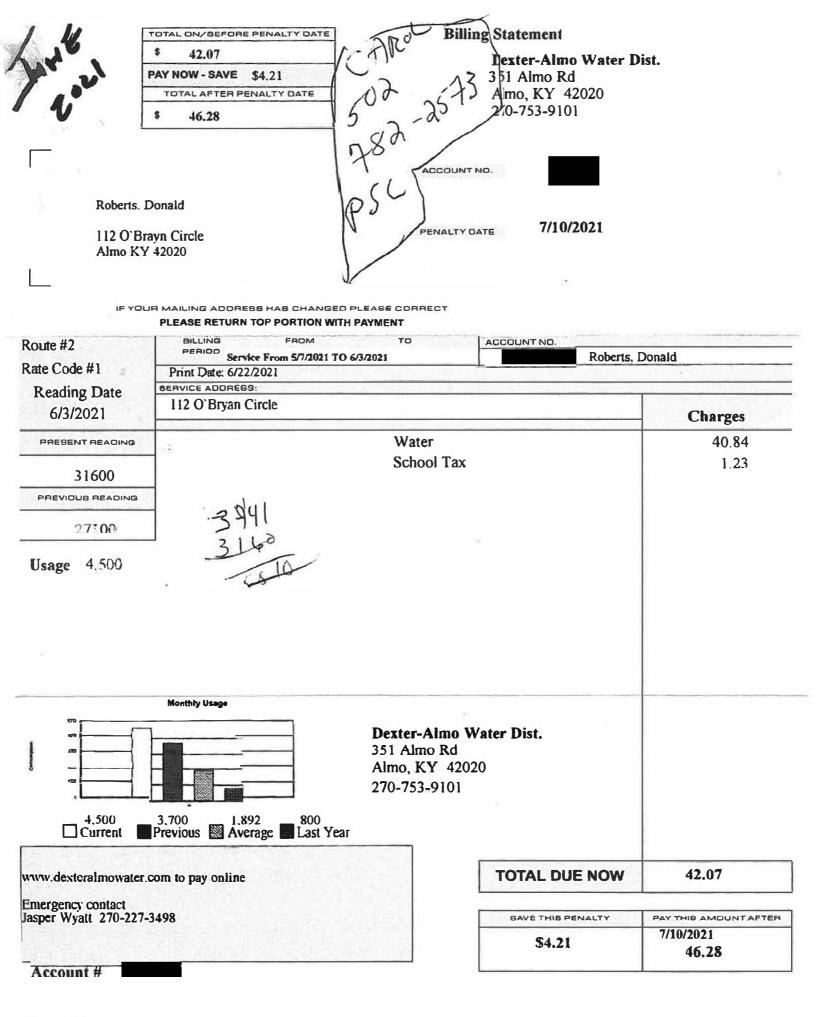

#### **Third Defense**

To the extent that the Complaint seeks an accounting of the service provided to 112 O'Bryan Circle, Almo, Kentucky, the Defendant has satisfied the Complaint by previously providing the Complainant with an account summary that addresses service from the initiation of

service to the present and by attaching the most recent account summary as Exhibit D to this Answer.

9. As to the allegations in the second paragraph of the third page of the Complaint, Defendant states that on or about October 31, 2019, it replaced the meter at 112 O'Bryan Circle, Almo, Kentucky. Defendant affirmatively states that the removed meter was tested by a certified meter tester on November 26, 2019 and the results of those tests showed the meter was registering within the accuracy standards set forth in 807 KAR 5:066, Section 15. A copy of the test results is attached as Exhibit B to this Answer.

21. Defendant affirmatively states that a complete billing summary for Complainant's account for service at 112 O'Bryan Circle since April 2, 2019 is attached to this Answer as Exhibit D.

**WHEREFORE**, Dexter-Almo Heights Water District requests that the Commission enter an Order dismissing the Complaint with prejudice.