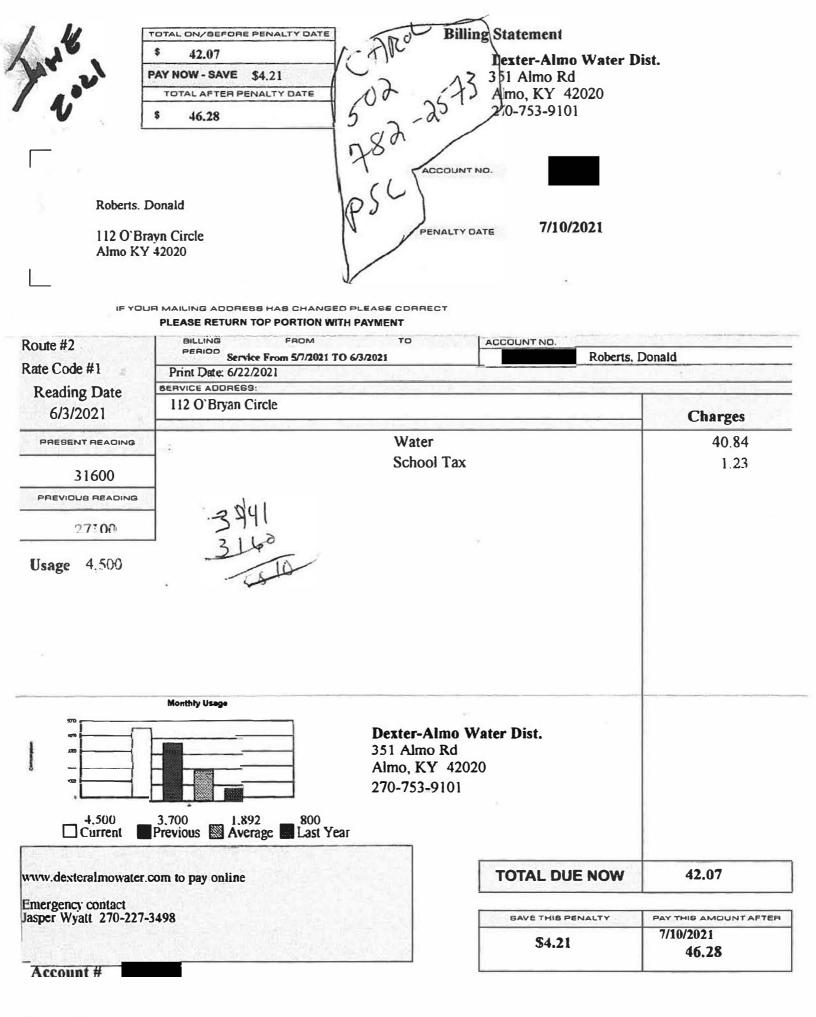

4/2021--USAGE--**2400** GALLONS A **WHOPPING INCREASE OF 1100** GALLONS (daily average ---**80** gallons)

5/ 2021 USAGE 2710 GALLONS AN INCREASE OF 300 GALLONS

6/2021--USAGE **4500** GALLONS ANOTHER **WHOPPING INCREASE OF 2100** GALLONS FROM APRIL 2021 (daily average **150** gallons)

3/2021--USAGE --1800 GALLONS AN INCREASE OF 200 GALLONS

THE CLAIM A METER SHOWS.

IF IT COMES DOWN TO IT I'LL INSTALL A WELL.

CONCLUSION

PLEASE, VIA SOLID DATA, EXPLAIN TO ME WHERE 4500 GALLONS OF WATER ARE GOING.