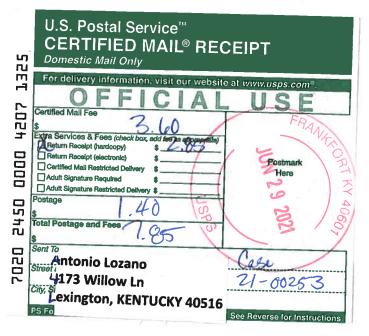

**Tony Henderson Plumbing** 163 Mulberry Dr. Gilbertsville, KENTUCKY 42044

9590 9402 5861 0038 3517 05

2. Article Number (Transfer from service label)

7020 2450 0000

☐ Priority Mail Express® ☐ Registered Mail™ ☐ Registered Mail Restricts

Addresse

- Delivery Return Receipt for
- Merchandise
- ☐ Signature Confirmation™ ☐ Signature Confirmation Restricted Delivery

Tony Henderson Plumbing 163 Mulberry Dr. Gilbertsville, KENTUCKY 42044