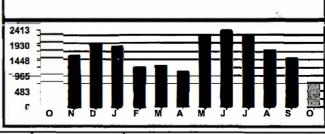

## 

IMPORTANT INFORMATION

| ACCOUNT NUMBER                                                                                                                                                                                                                                                | RATE   | E REFERENCE  |          |                                                       | BILL TYPE |              | M                                                                                                    | ETER NUMBER |                            | SERVICE                                                  | ADDRE     | SS     |              |
|---------------------------------------------------------------------------------------------------------------------------------------------------------------------------------------------------------------------------------------------------------------|--------|--------------|----------|-------------------------------------------------------|-----------|--------------|------------------------------------------------------------------------------------------------------|-------------|----------------------------|----------------------------------------------------------|-----------|--------|--------------|
|                                                                                                                                                                                                                                                               | 12     | HOME 100 AMP |          |                                                       | REGULAR   |              |                                                                                                      | 42567       |                            | 538 HIGHWAY 1000                                         |           |        |              |
| This statement is<br>for kWh usage<br>through 33247 34004                                                                                                                                                                                                     |        | MULTIPLIER   |          | KWH FUEL ADJUSTMI<br>USAGE RATE<br>757 -0.0061000     |           | SURCHARGE RA |                                                                                                      |             |                            |                                                          |           |        |              |
| 11/12/2018                                                                                                                                                                                                                                                    | 3      | 5241         | 34004    |                                                       | 1.0000    |              |                                                                                                      | 57          | -0.0061000                 |                                                          | 0.0876000 |        | 1 1/2 1/2010 |
| Activity                                                                                                                                                                                                                                                      | Since  | Last         | BIII     | \$ An                                                 | nount     |              |                                                                                                      | Sui         | rent Bill Info             | orma                                                     | tion      | \$     | Amount       |
| PREVIOUS BALANCE<br>PAYMENT<br>LATE PAYMENT PENALTY<br>OTHER ADJUSTMENTS<br>BALANCE PRIOR TO THIS BILLING<br>****If there is a balance forward, your<br>account is subject to be disconnected,<br>if not paid before 12/10/2018<br>Account Number: 1602801901 |        |              | -        | -195.01 FUEL CI<br>scHOO<br>8.18 ENVIRC<br>0.00 CURRE |           |              | RIC SERVICE<br>COST ADJUSTMENT<br>DL TAX<br>ONMENTAL SURCHARGE<br>ENT MONTHS CHARGES<br>ANCE FORWARD |             |                            | 83.65<br>-4.62<br>2.58<br><u>6.92</u><br>88.53<br>171.77 |           |        |              |
| Comparisons                                                                                                                                                                                                                                                   | Days S | ervice       | kWh Us   | ed C                                                  | Cost/day  | /            |                                                                                                      |             |                            |                                                          |           |        |              |
| Current Month                                                                                                                                                                                                                                                 | 3      | 1            | 757      | 757                                                   |           | 2.86         |                                                                                                      |             |                            |                                                          |           |        |              |
| Last Month                                                                                                                                                                                                                                                    | 30     | 0            | 1542     | 1542                                                  |           |              | CURRE                                                                                                |             | NT NET DUE BY 12/10/2018   |                                                          |           | 260.30 |              |
| One Year Ago                                                                                                                                                                                                                                                  | 31     | 1            | 1179     |                                                       | 4.11      |              | Gross A                                                                                              |             | mount Due After 12/10/2018 |                                                          | 2/10/2018 | 264.73 |              |
|                                                                                                                                                                                                                                                               |        | PLEA         | SE DETAC | H AND R                                               | ETUR      | NB           | OTTOM                                                                                                | 20          | RTION WITH                 | PAY                                                      | YMENT —   |        | 64.93        |