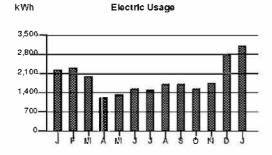

Calculations based on most recent 12 month history
Total Usage 20,336
Average Usage 1,695

|         | JUL   | AUG   | SEP   | OCT   | NOV   | DEC   | JAN   | FEB   | MAR   | APR   | MAY   | JUN   | JUL   |
|---------|-------|-------|-------|-------|-------|-------|-------|-------|-------|-------|-------|-------|-------|
| Bectric | 1,676 | 1,599 | 1,474 | 1,408 | 1,506 | 2,115 | 2,240 | 2,344 | 2,004 | 1,244 | 1,335 | 1,560 | 1,507 |