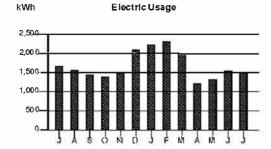

Calculations based on most recent 12 month history
Total Usage 20,336
Average Usage 1,695

|         | JUL   | AUG   | SEP   | OCT   | NOV   | DEC   | JAN   | FEB   | MAR   | APR   | MAY   | JUN   | JUL   |
|---------|-------|-------|-------|-------|-------|-------|-------|-------|-------|-------|-------|-------|-------|
| Bectric | 1,676 | 1,599 | 1,474 | 1,408 | 1,506 | 2,115 | 2,240 | 2,344 | 2,004 | 1,244 | 1,335 | 1,560 | 1,507 |