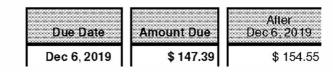

| Tavae |         |
|-------|---------|
| Taxes | \$ 7.58 |

| Current Billing                                   |                   |
|---------------------------------------------------|-------------------|
| Amt Due - Previous Bill<br>Late Payment Charge(s) | \$ 147.39<br>7.16 |
| Balance Forward                                   | 154.55            |
| Current Electric Charges<br>Taxes                 | 252.65<br>7.58    |
| Current Amount Due                                | \$ 414 78         |