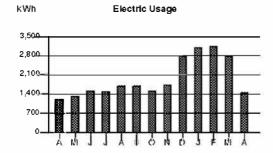

Calculations based on most recent 12 month history
Total Usage 21,840
Average Usage 1,820

|          | DEC   | JAN   | FEB   | MAF   | APR   | MAY   | JUN   | JUL   | AUG   | SEP   | ОСТ   | NOV   | DEC   |
|----------|-------|-------|-------|-------|-------|-------|-------|-------|-------|-------|-------|-------|-------|
| Electric | 2,115 | 2,240 | 2,344 | 2,004 | 1,244 | 1,335 | 1,560 | 1,507 | 1,730 | 1,735 | 1,558 | 1,755 | 2,828 |