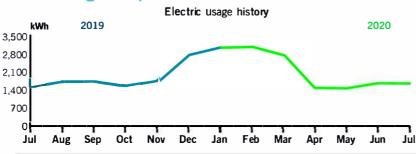

Calculations based on most recent 12 month history
Total Usage 24,730
Average Usage 2,061

|          | MAY   | JUN   | JUL   | AUG   | SEP   | oci   | VON   | DEC   | JAN   | FEB   | MAR   | APR   | MAY   |
|----------|-------|-------|-------|-------|-------|-------|-------|-------|-------|-------|-------|-------|-------|
| Electric | 1,335 | 1,560 | 1,507 | 1,730 | 1,735 | 1,558 | 1,755 | 2,828 | 3,123 | 3,151 | 2,824 | 1,489 | 1,470 |