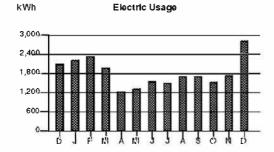

|          | ОСТ   | NOV   | DEC   | JAN   | FE8   | MAF   | APR   | MAY   | JUN   | JUL   | AUG   | SEP   | ОСТ   |
|----------|-------|-------|-------|-------|-------|-------|-------|-------|-------|-------|-------|-------|-------|
| Electric | 1,408 | 1,506 | 2,115 | 2,240 | 2,344 | 2,004 | 1,244 | 1,335 | 1,560 | 1,507 | 1,730 | 1,735 | 1,558 |