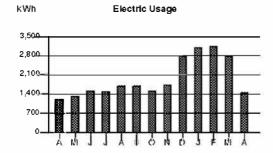

Calculations based on most recent 12 month history Total Usage Average Usage 21,127 1,761

|         | NOV   | DEC   | JAN   | FEB   | MAR   | APR   | MAY   | JUN   | JUL.  | AUG   | SEP   | ОСТ   | NOV   |
|---------|-------|-------|-------|-------|-------|-------|-------|-------|-------|-------|-------|-------|-------|
| Bectric | 1,506 | 2,115 | 2,240 | 2,344 | 2,004 | 1,244 | 1,335 | 1,560 | 1,507 | 1,730 | 1,735 | 1,558 | 1,755 |