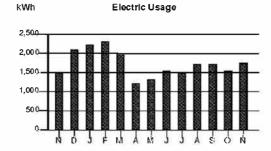

Calculations based on most recent 12 month history Total Usage Average Usage 21,127 1,761

|         | NOV   | DEC   | JAN   | FEB   | MAR   | APR   | MAY   | JUN   | JUL.  | AUG   | SEP   | ОСТ   | NOV   |
|---------|-------|-------|-------|-------|-------|-------|-------|-------|-------|-------|-------|-------|-------|
| Bectric | 1,506 | 2,115 | 2,240 | 2,344 | 2,004 | 1,244 | 1,335 | 1,560 | 1,507 | 1,730 | 1,735 | 1,558 | 1,755 |