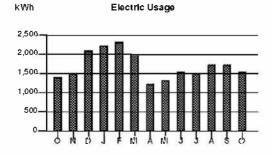

|          | ОСТ   | NOV   | DEC   | JAN   | FE8   | MAF   | APR   | MAY   | JUN   | JUL   | AUG   | SEP   | ОСТ   |
|----------|-------|-------|-------|-------|-------|-------|-------|-------|-------|-------|-------|-------|-------|
| Electric | 1,408 | 1,506 | 2,115 | 2,240 | 2,344 | 2,004 | 1,244 | 1,335 | 1,560 | 1,507 | 1,730 | 1,735 | 1,558 |