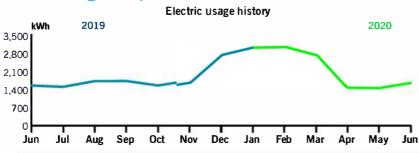

Calculations based on most recent 12 month history
Total Usage 24,595
Average Usage 2,050

|          | APR   | MAY   | JUN   | JUL   | AUG   | SEP   | 001   | NOA   | DEC   | JAN   | FEB   | MAR   | APR   |
|----------|-------|-------|-------|-------|-------|-------|-------|-------|-------|-------|-------|-------|-------|
| Electric | 1,244 | 1,335 | 1,560 | 1,507 | 1,730 | 1,735 | 1,558 | 1,755 | 2,828 | 3,123 | 3,151 | 2,824 | 1,489 |