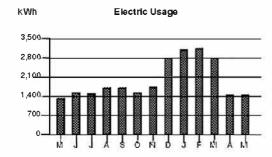

| kWh    | Electric Usage |      |           |      |         |     |                                          |     |   |       |      |       |       |   |
|--------|----------------|------|-----------|------|---------|-----|------------------------------------------|-----|---|-------|------|-------|-------|---|
| 3,500  | _              |      |           |      |         |     |                                          |     |   |       |      | Sec.5 |       | _ |
| 2,800_ |                |      |           |      |         |     |                                          |     |   |       | 88   | 8     | _     | _ |
| 2,100- | l              |      |           |      |         |     |                                          |     |   | 8     |      |       | 200   |   |
| 1,400_ | 388            |      |           | 200  | 25      | 闘   | 63                                       | -   | 蒙 | 88    | 2888 | 8     | 95658 | _ |
| 700    | 98088          | 8    | 00000     |      | 2000    | 888 |                                          | 300 |   | 8     | 200  | 8     | 55555 | _ |
| , og   | 20000          | 2000 | 1922/08/1 | W. 1 | Sandees |     | SE S | 88  |   | 22222 | 2000 | 3888  | 88888 |   |
| 8      | ι'n            | Å    | r.h       | 1    | 7       | Å   | s                                        | 0   | Ŋ | b     | 1    | F     | M     | _ |

Calculations based on most recent 12 month history
Total Usage 24,350
Average Usage 2,029

| -       | —_MAR | APR   | MAY   | JUN   | JUL   | AUG   | SEP   | OCT   | NOV   | DEC   | JAN   | FEB   | MAR   |
|---------|-------|-------|-------|-------|-------|-------|-------|-------|-------|-------|-------|-------|-------|
| Bectric | 2,004 | 1,244 | 1,335 | 1,560 | 1,507 | 1,730 | 1,735 | 1,558 | 1,755 | 2,828 | 3,123 | 3,151 | 2,824 |