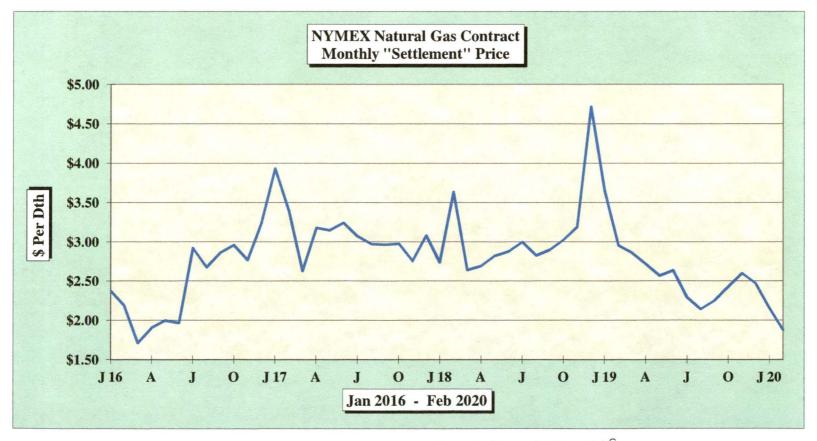

TOTAL

\$81,819.96

TOTAL DUE 01.27 20

NYMEX - NATURAL GAS CONTRACT SETTLEMENT PRICE HISTORY

| Monthly Settlement Price |            |            |       |            |            |       |       |            |       |            |       |            |        |
|--------------------------|------------|------------|-------|------------|------------|-------|-------|------------|-------|------------|-------|------------|--------|
| <b>YEAR</b>              | <b>JAN</b> | <b>FEB</b> | MAR   | <u>APR</u> | <b>MAY</b> | JUN   | JUL   | <b>AUG</b> | SEP   | <b>OCT</b> | NOV   | <b>DEC</b> | YR AVG |
| 2016                     | 2.372      | 2.189      | 1.711 | 1.903      | 1.995      | 1.963 | 2.917 | 2.672      | 2.853 | 2.952      | 2.764 | 3.232      | 2.460  |
| 2017                     | 3.930      | 3.391      | 2.627 | 3.175      | 3.142      | 3.236 | 3.067 | 2.969      | 2.961 | 2.974      | 2.752 | 3.074      | 3.108  |
| 2018                     | 2.738      | 3.631      | 2.639 | 2.691      | 2.821      | 2.875 | 2.996 | 2.822      | 2.895 | 3.021      | 3.185 | 4.715      | 3.086  |
| 2019                     | 3.642      | 2.950      | 2.855 | 2.713      | 2.566      | 2.633 | 2.291 | 2.141      | 2.251 | 2.428      | 2.597 | 2.470      | 2.628  |
| 2020                     | 2.158      | 1.877      |       |            |            |       |       |            |       |            |       |            | 2.018  |