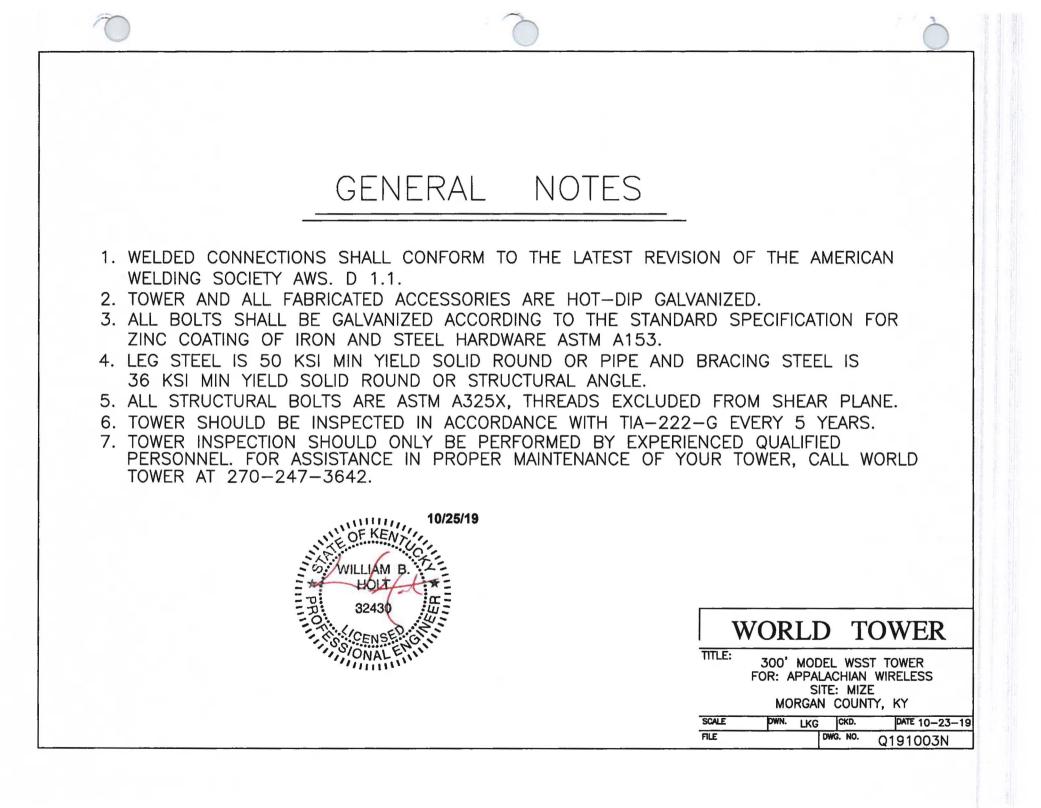

A geologist was employed to determine soil and rock types and to ascertain the distance to solid bedrock. The geotechnical report is enclosed as Exhibit 4.

A copy of the tower design information is enclosed as Exhibit 5. The proposed tower has been designed by engineers at World Tower Company and will be constructed under their supervision. Their qualifications are evidenced in Exhibit 5 by the seal and signature of the registered professional engineer responsible for this project.

Exhibit 11 contains a vertical sketch of the tower supplied by James W. Caudill, Kentucky registered professional engineer.

Enclosed as Exhibit 12 is a list of utilities, corporations, or persons with whom the tower is likely to compete.