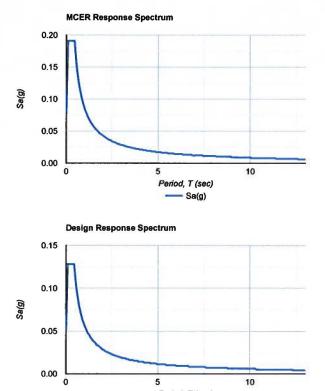

### 4.4 SEISMIC SITE CLASSIFICATION

Based on the encountered soil conditions at the project site, the site classification was determined to be "Site Class B" per the 2018 Kentucky Building Code. In addition, an  $S_{DS}$  coefficient of 0.128 g was calculated, and an  $S_{D1}$  coefficient of 0.057 g was also calculated for design based on the aforementioned building code.