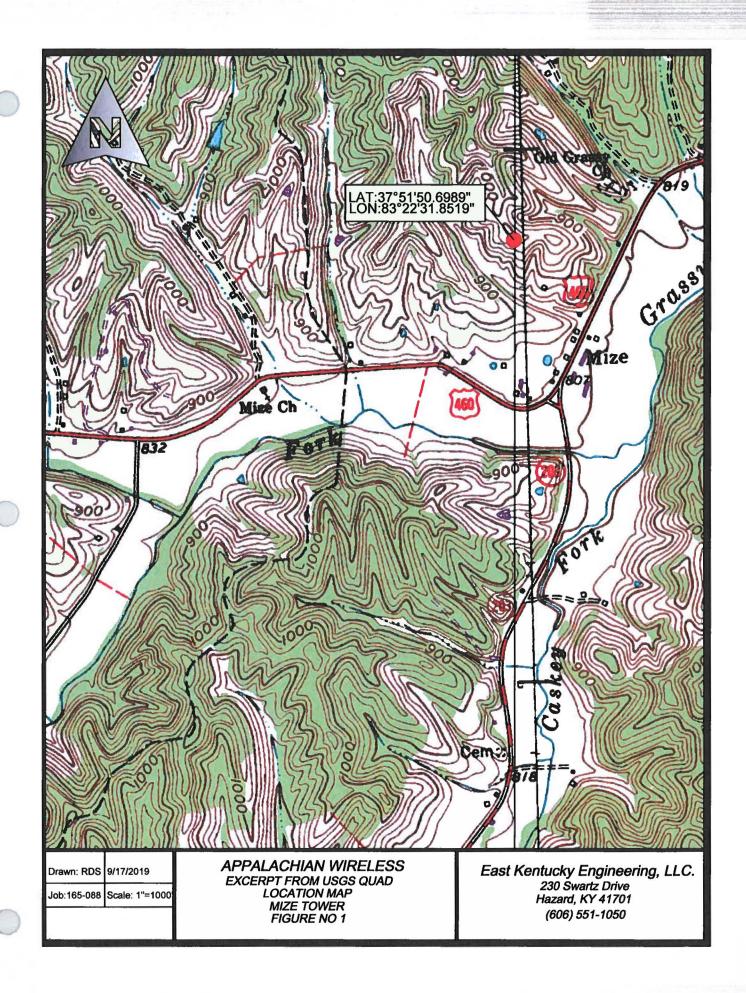

In an effort to improve service in Morgan County, pursuant to KRS 278.020 Subsection 1 and 807 KAR 5:001, East Kentucky Network, LLC is seeking the Commission's approval to construct a 300-foot telecommunications tower on a tract of land located near 8447 US Highway 460 West, Mize, Morgan County, Kentucky (37°51'50.6989"N 83°22'31.8519"W). A map and detailed directions to the site can be found in Exhibit 7.

East Kentucky Network, LLC's operation will not affect the use of nearby land nor its value. No more suitable site exists in the area. A copy of the search area map is enclosed in Exhibit 7. No other tower capable of supporting East Kentucky Network, LLC's load exists in the general area; therefore, there is no opportunity for co-location of our facilities with anyone else.

### **EXECUTIVE SUMMARY**

A geotechnical investigation has been performed on the Mize Tower Site, located in Morgan County, Kentucky. This site is readily accessible. A location map is shown in Figure 1 of this report. Four (4) borings were advanced to a maximum depth of 25.5 ft. The following geotechnical considerations were identified:

### 1. INTRODUCTION

East Kentucky Engineering (EKYENG) was retained by Mr. Stanton Neece of Appalachian Wireless to prepare a geotechnical engineering report for the proposed tower site located on the Mize Property, in Morgan County, Kentucky. A site location map is shown in Figure No. 1.