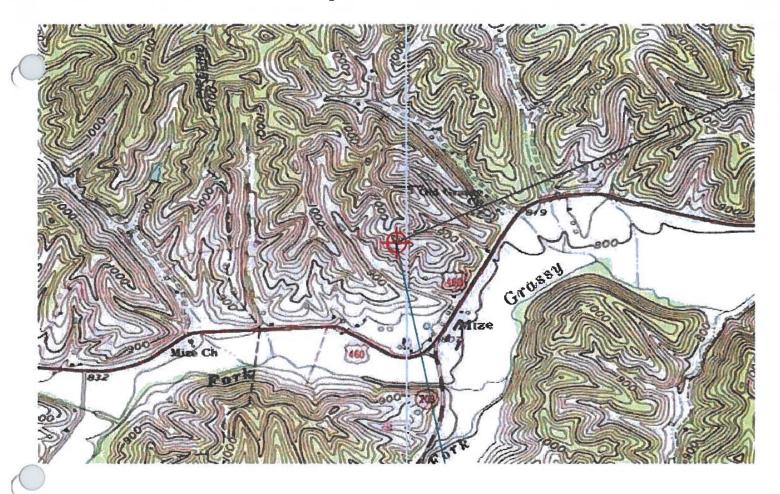

In an effort to improve service in Morgan County, pursuant to KRS 278.020 Subsection 1 and 807 KAR 5:001, East Kentucky Network, LLC is seeking the Commission's approval to construct a 300-foot telecommunications tower on a tract of land located near 8447 US Highway 460 West, Mize, Morgan County, Kentucky (37°51'50.6989"N 83°22'31.8519"W). A map and detailed directions to the site can be found in Exhibit 7.

East Kentucky Network, LLC's operation will not affect the use of nearby land nor its value. No more suitable site exists in the area. A copy of the search area map is enclosed in Exhibit 7. No other tower capable of supporting East Kentucky Network, LLC's load exists in the general area; therefore, there is no opportunity for co-location of our facilities with anyone else.