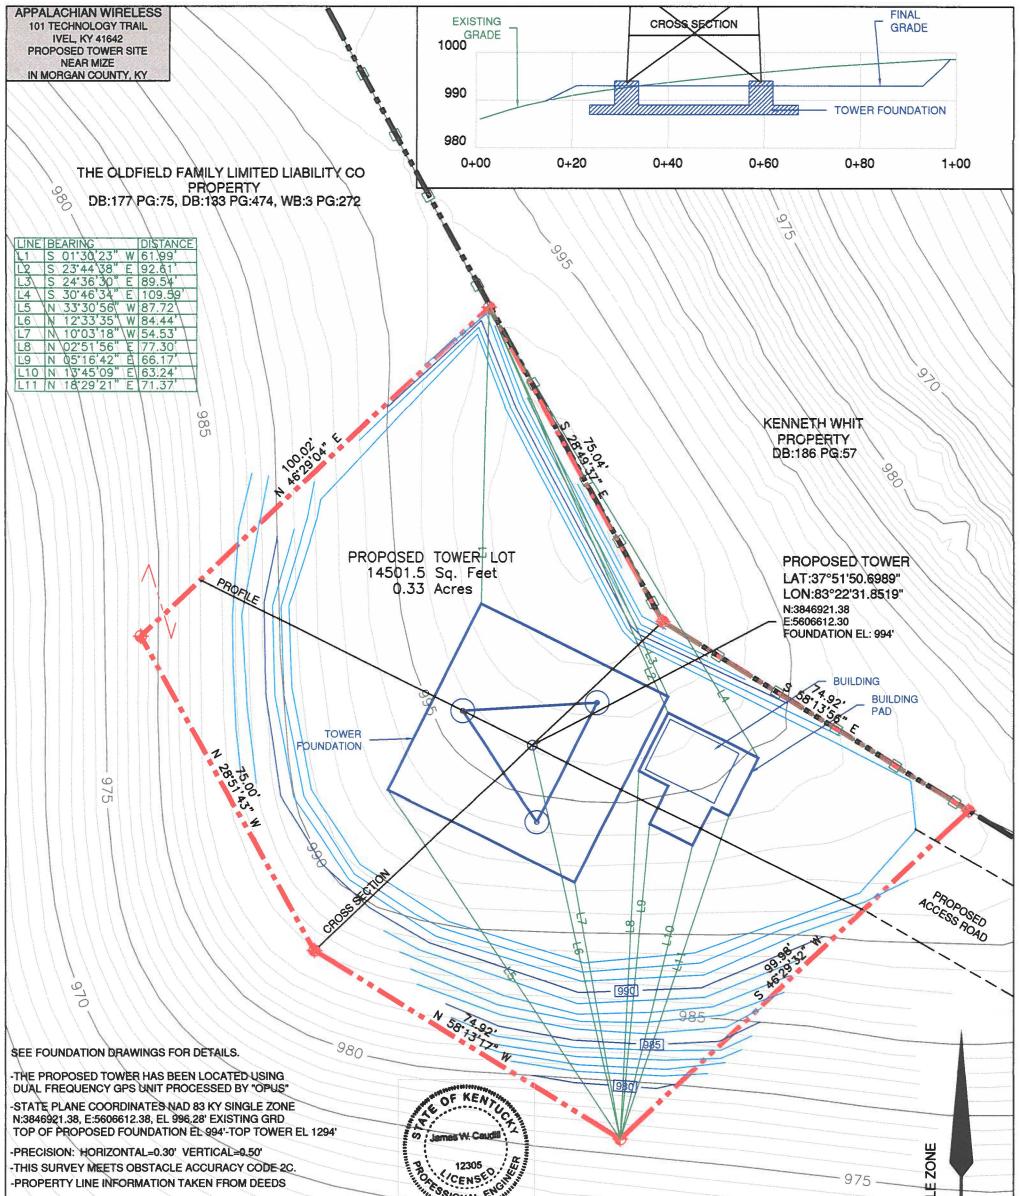

In an effort to improve service in Morgan County, pursuant to KRS 278.020 Subsection 1 and 807 KAR 5:001, East Kentucky Network, LLC is seeking the Commission's approval to construct a 300-foot telecommunications tower on a tract of land located near 8447 US Highway 460 West, Mize, Morgan County, Kentucky (37°51'50.6989"N 83°22'31.8519"W). A map and detailed directions to the site can be found in Exhibit 7.

Enclosed and filed as Exhibit 9 is a survey of the proposed tower site signed by a Kentucky registered professional engineer.

Exhibit 10 is a map in one (1) inch equals 200 feet scale identifying every structure and every owner of real estate within 500 feet of the proposed tower and all property owners who own contiguous property to the property upon which construction is proposed.

#### 2.0 PROJECT DESCRIPTION

The proposed communication facility will consist of a self-supporting tower of undetermined height and ancillary support areas. The footing area is estimated to be 43' 6" ft. X 43' 6" ft. with an estimated base of the tower footer elevation at 993.0 ft. Based on information provided, we estimate the structural loads will be like the following conditions;

#### 4.1 SITE INFORMATION

The proposed site is located on a sloped pastureland in Morgan County, Kentucky. The site lies within the Hazel Green Quadrangle. The site is readily accessible by conventional exploratory equipment. An estimated pad location was determined based on the information provided. Foundation dimensions were estimated to be a 43' 6" X 43' 6" ft. footer for this report.