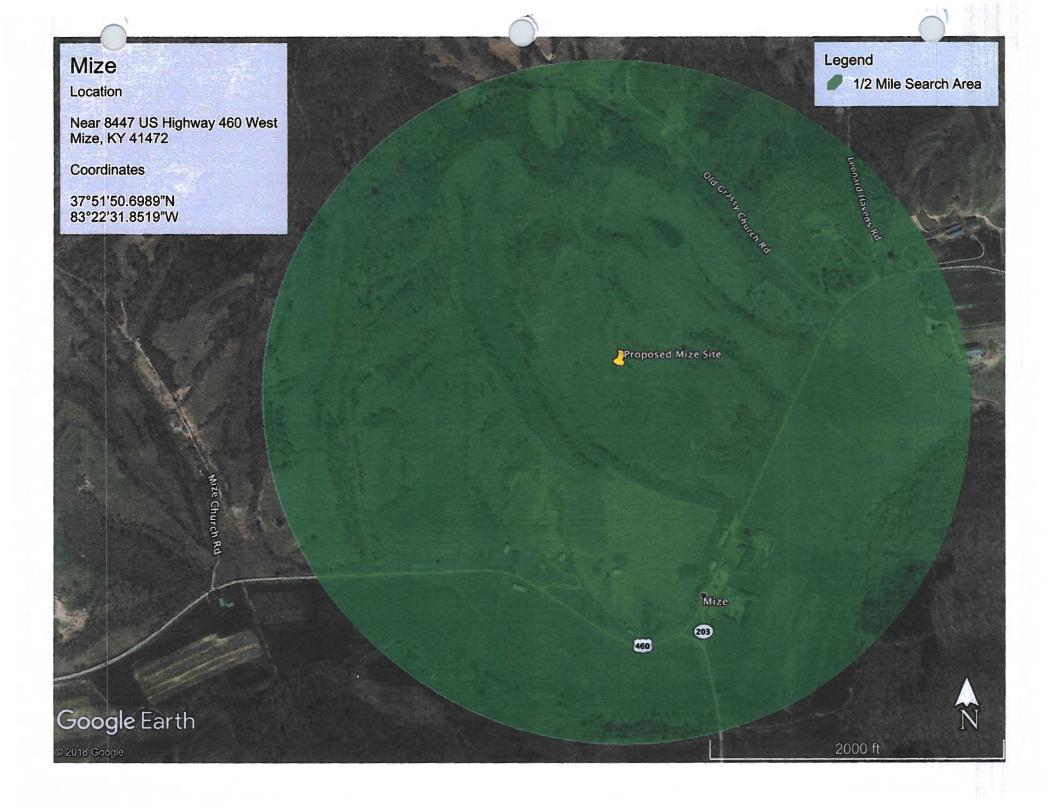

In an effort to improve service in Morgan County, pursuant to KRS 278.020 Subsection 1 and 807 KAR 5:001, East Kentucky Network, LLC is seeking the Commission's approval to construct a 300-foot telecommunications tower on a tract of land located near 8447 US Highway 460 West, Mize, Morgan County, Kentucky (37°51'50.6989"N 83°22'31.8519"W). A map and detailed directions to the site can be found in Exhibit 7.

East Kentucky Network, LLC's operation will not affect the use of nearby land nor its value. No more suitable site exists in the area. A copy of the search area map is enclosed in Exhibit 7. No other tower capable of supporting East Kentucky Network, LLC's load exists in the general area; therefore, there is no opportunity for co-location of our facilities with anyone else.

# Location

Near 8447 US Highway 460 West Mize, KY 41472

Nize Church Rd

## Coordinates

37°51'50.6989"N 83°22'31.8519"W

203

Google Earth

2000 ft

N

vens Rd

dba Appalachian Wireless 101 Technology Trail Ivel, KY 41642 Phone: 606-477-2355 Fax: 606-791-2225