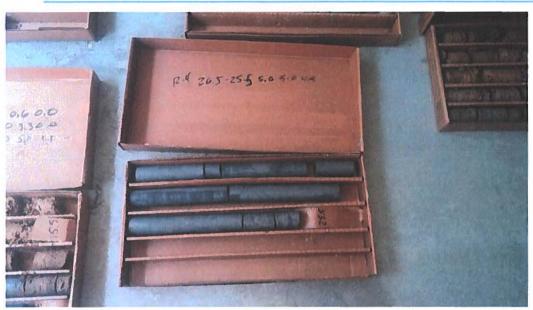

Four (4) borings were advanced to a maximum depth of 25.5 ft. Horn and Associates, Inc. provided drilling services to obtain these borings. Logs of the borings along with a boring location plan are included in Appendix A and Appendix D. The purpose of these services is to provide information and geotechnical engineering recommendations about subsurface conditions, earthwork, seismic considerations, groundwater conditions and foundation design.

#### 4.2 BORING DATA

Four (4) borings were made in the relative positions shown on the Site Map in Appendix D. The boring logs and resulting data are included in Appendix A. These borings were made with a track mounted boring rig using hollow-stem augers and employing standard penetration resistance methods (ASTM D-1586, which includes 140-pound hammer, 30-inch drop, and two-inch-O.D. split-spoon sampler) at maximum depth intervals of five feet or at major changes in stratum, whichever occurred first. The disturbed split-spoon samples were visually classified, logged, sealed in moisture-proof jars, and taken to the EKYENG laboratory for study. The depths where these "A"-type split-spoon samples were collected are noted on the boring logs. The results of the natural moisture contents by boring and interval are shown in Table 2.

The position at which the core was taken is indicated on the boring logs and shown on the sitemap in Appendix D. The corresponding blow counts are shown in Table No. 3.

The borings encountered topsoil and brown, clay silt to a depth of 4.7 ft. The four borings were extended by "NX" size rock core that were taken to confirm the presence of rock at the site and to determine its physical characteristics. The core was made with "NX" size diamond coring equipment. These borings are between 3.3 ft and 25.5 ft in depth. The position at which the core was taken is indicated on the boring logs and shown on the boring location map in Appendix D.