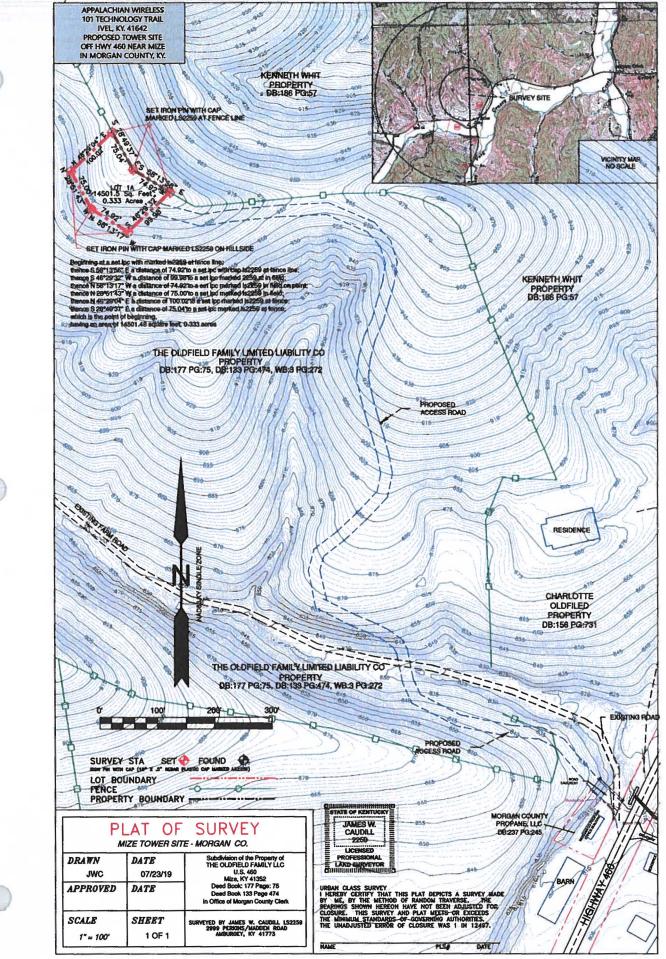

Enclosed and filed as Exhibit 9 is a survey of the proposed tower site signed by a Kentucky registered professional engineer.

Exhibit 10 is a map in one (1) inch equals 200 feet scale identifying every structure and every owner of real estate within 500 feet of the proposed tower and all property owners who own contiguous property to the property upon which construction is proposed.

Exhibit 11 contains a vertical sketch of the tower supplied by James W. Caudill, Kentucky registered professional engineer.

Enclosed as Exhibit 12 is a list of utilities, corporations, or persons with whom the tower is likely to compete.