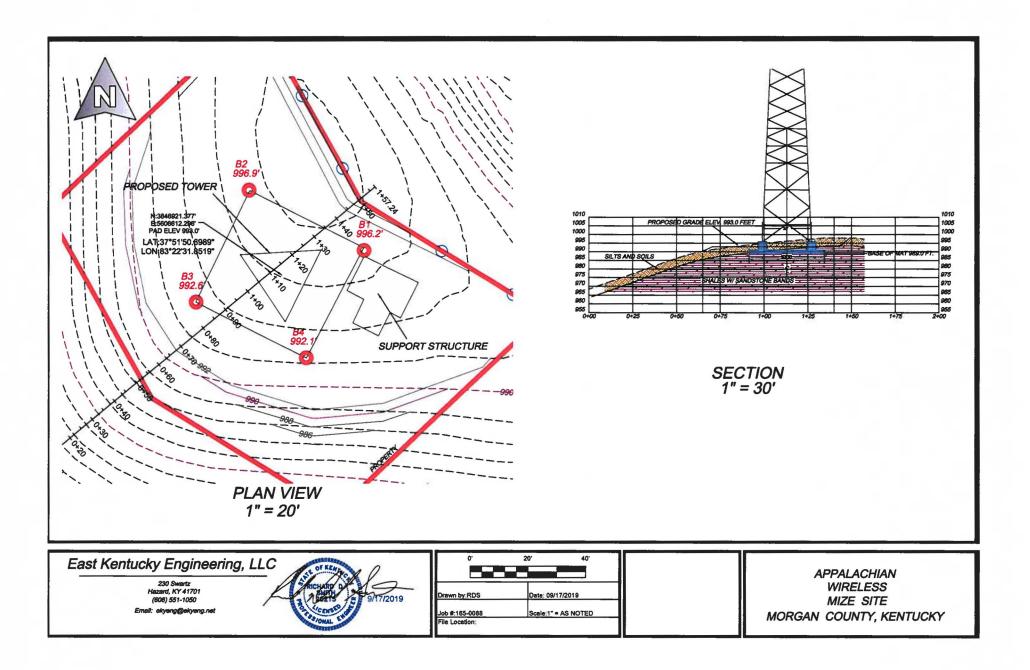

In an effort to improve service in Morgan County, pursuant to KRS 278.020 Subsection 1 and 807 KAR 5:001, East Kentucky Network, LLC is seeking the Commission's approval to construct a 300-foot telecommunications tower on a tract of land located near 8447 US Highway 460 West, Mize, Morgan County, Kentucky (37°51'50.6989"N 83°22'31.8519"W). A map and detailed directions to the site can be found in Exhibit 7.

A geologist was employed to determine soil and rock types and to ascertain the distance to solid bedrock. The geotechnical report is enclosed as Exhibit 4.

A copy of the tower design information is enclosed as Exhibit 5. The proposed tower has been designed by engineers at World Tower Company and will be constructed under their supervision. Their qualifications are evidenced in Exhibit 5 by the seal and signature of the registered professional engineer responsible for this project.

### **EXECUTIVE SUMMARY**

A geotechnical investigation has been performed on the Mize Tower Site, located in Morgan County, Kentucky. This site is readily accessible. A location map is shown in Figure 1 of this report. Four (4) borings were advanced to a maximum depth of 25.5 ft. The following geotechnical considerations were identified:

- Borings utilized for this study encountered soils and sandstone.
- The estimated maximum base elevation of tower mat foundation is 989.0 ft.
- This site is on a sloped pastureland.
- The allowable bearing capacities is estimated at 3 tsf on this Shale with sandstone bands unit from 966.0 ft to 989.0 ft.
- The 2018 Kentucky Building Code seismic site classification for this site is "B".
- If during the foundation design it becomes necessary to lower or raise the footer, alternate design recommendations can be provided by EKYENG.
- Close monitoring of the construction operations discussed herein will be critical in achieving the design subgrade support. We, therefore, recommend that EKYENG is retained to monitor this portion of the work.

### 1. INTRODUCTION

East Kentucky Engineering (EKYENG) was retained by Mr. Stanton Neece of Appalachian Wireless to prepare a geotechnical engineering report for the proposed tower site located on the Mize Property, in Morgan County, Kentucky. A site location map is shown in Figure No. 1.

#### 2.0 PROJECT DESCRIPTION

The proposed communication facility will consist of a self-supporting tower of undetermined height and ancillary support areas. The footing area is estimated to be 43' 6" ft. X 43' 6" ft. with an estimated base of the tower footer elevation at 993.0 ft. Based on information provided, we estimate the structural loads will be like the following conditions;

#### 3.1 GENERAL INFORMATION

The site location is on a sloped pastureland in Morgan County, Kentucky. The current surface elevation is approximately 996.0 ft. Research on the historical mining was conducted by obtaining previous mine license maps from the "Kentucky Mine Mapping Information System" (KMMIS).

#### 4.1 SITE INFORMATION

The proposed site is located on a sloped pastureland in Morgan County, Kentucky. The site lies within the Hazel Green Quadrangle. The site is readily accessible by conventional exploratory equipment. An estimated pad location was determined based on the information provided. Foundation dimensions were estimated to be a 43' 6" X 43' 6" ft. footer for this report.

#### 4.2 BORING DATA

Four (4) borings were made in the relative positions shown on the Site Map in Appendix D. The boring logs and resulting data are included in Appendix A. These borings were made with a track mounted boring rig using hollow-stem augers and employing standard penetration resistance methods (ASTM D-1586, which includes 140-pound hammer, 30-inch drop, and two-inch-O.D. split-spoon sampler) at maximum depth intervals of five feet or at major changes in stratum, whichever occurred first. The disturbed split-spoon samples were visually classified, logged, sealed in moisture-proof jars, and taken to the EKYENG laboratory for study. The depths where these "A"-type split-spoon samples were collected are noted on the boring logs. The results of the natural moisture contents by boring and interval are shown in Table 2.

#### **5.2 SHALLOW MAT FOUNDATIONS RECOMMENDATIONS**

It is expected that shallow foundations will be used at the base of the proposed tower. It should be noted that the material type and bearing capacity can vary significantly due to the inconsistency of the underlying material. Based on the laboratory and field testing, visual inspection of the materials and practical experience we have estimated that the **allowable bearing capacity at this site will be 3 tsf within the shale unit from an elevation of 966.0 ft to 989.0 ft.** 