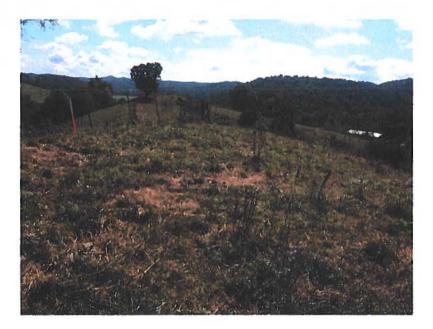

### **EXECUTIVE SUMMARY**

A geotechnical investigation has been performed on the Mize Tower Site, located in Morgan County, Kentucky. This site is readily accessible. A location map is shown in Figure 1 of this report. Four (4) borings were advanced to a maximum depth of 25.5 ft. The following geotechnical considerations were identified:

- Borings utilized for this study encountered soils and sandstone.
- The estimated maximum base elevation of tower mat foundation is 989.0 ft.
- This site is on a sloped pastureland.
- The allowable bearing capacities is estimated at 3 tsf on this Shale with sandstone bands unit from 966.0 ft to 989.0 ft.
- The 2018 Kentucky Building Code seismic site classification for this site is "B".
- If during the foundation design it becomes necessary to lower or raise the footer, alternate design recommendations can be provided by EKYENG.
- Close monitoring of the construction operations discussed herein will be critical in achieving the design subgrade support. We, therefore, recommend that EKYENG is retained to monitor this portion of the work.

#### 3.1 GENERAL INFORMATION

The site location is on a sloped pastureland in Morgan County, Kentucky. The current surface elevation is approximately 996.0 ft. Research on the historical mining was conducted by obtaining previous mine license maps from the "Kentucky Mine Mapping Information System" (KMMIS).

#### 4.1 SITE INFORMATION

The proposed site is located on a sloped pastureland in Morgan County, Kentucky. The site lies within the Hazel Green Quadrangle. The site is readily accessible by conventional exploratory equipment. An estimated pad location was determined based on the information provided. Foundation dimensions were estimated to be a 43' 6" X 43' 6" ft. footer for this report.