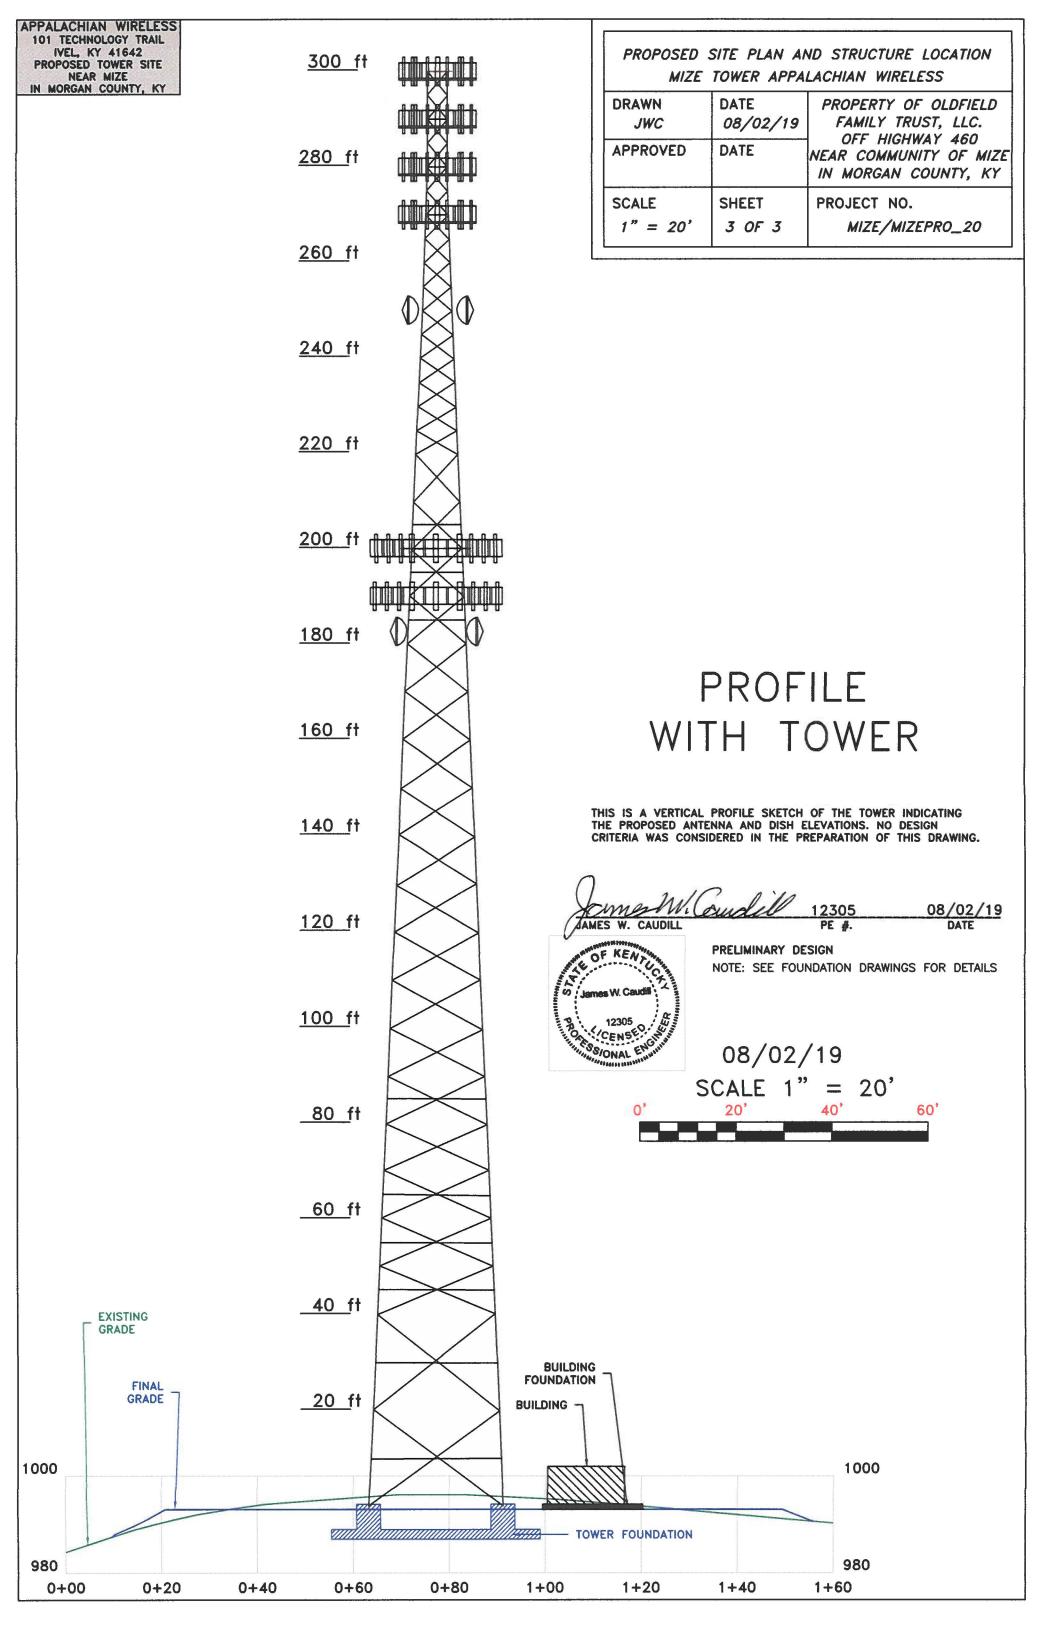

Exhibit 11 contains a vertical sketch of the tower supplied by James W. Caudill, Kentucky registered professional engineer.

Enclosed as Exhibit 12 is a list of utilities, corporations, or persons with whom the tower is likely to compete.