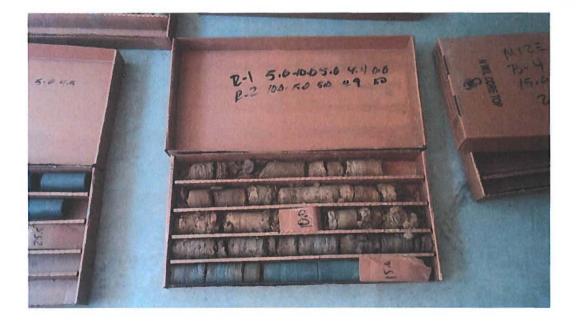

Four (4) borings were advanced to a maximum depth of 25.5 ft. Horn and Associates, Inc. provided drilling services to obtain these borings. Logs of the borings along with a boring location plan are included in Appendix A and Appendix D. The purpose of these services is to provide information and geotechnical engineering recommendations about subsurface conditions, earthwork, seismic considerations, groundwater conditions and foundation design.

#### 4.2 BORING DATA

Four (4) borings were made in the relative positions shown on the Site Map in Appendix D. The boring logs and resulting data are included in Appendix A. These borings were made with a track mounted boring rig using hollow-stem augers and employing standard penetration resistance methods (ASTM D-1586, which includes 140-pound hammer, 30-inch drop, and two-inch-O.D. split-spoon sampler) at maximum depth intervals of five feet or at major changes in stratum, whichever occurred first. The disturbed split-spoon samples were visually classified, logged, sealed in moisture-proof jars, and taken to the EKYENG laboratory for study. The depths where these "A"-type split-spoon samples were collected are noted on the boring logs. The results of the natural moisture contents by boring and interval are shown in Table 2.

The position at which the core was taken is indicated on the boring logs and shown on the sitemap in Appendix D. The corresponding blow counts are shown in Table No. 3.

The borings encountered topsoil and brown, clay silt to a depth of 4.7 ft. The four borings were extended by "NX" size rock core that were taken to confirm the presence of rock at the site and to determine its physical characteristics. The core was made with "NX" size diamond coring equipment. These borings are between 3.3 ft and 25.5 ft in depth. The position at which the core was taken is indicated on the boring logs and shown on the boring location map in Appendix D.