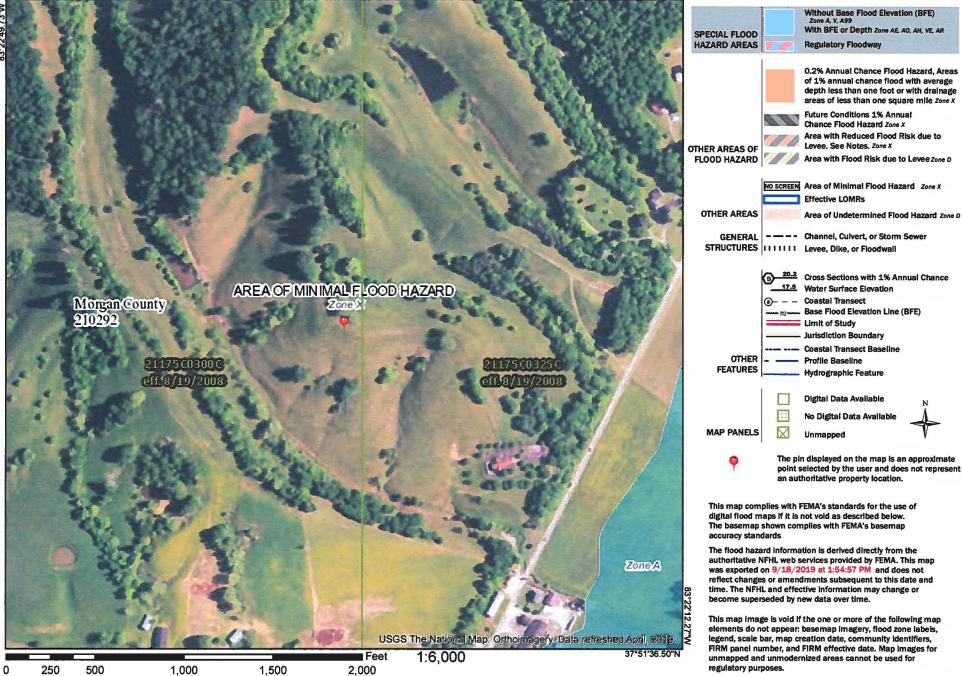

#### 3.4 FLOOD HAZARD

A flood determination was conducted by EKYENG. For this determination, the FEMA Flood Map Service was reviewed for this location. The flood map for the selected area is number **21175C0300C-210292.** The flood zone for this area is Zone X and is an area of minimal flood hazard. A FIRMette map is included in Appendix D of this report.