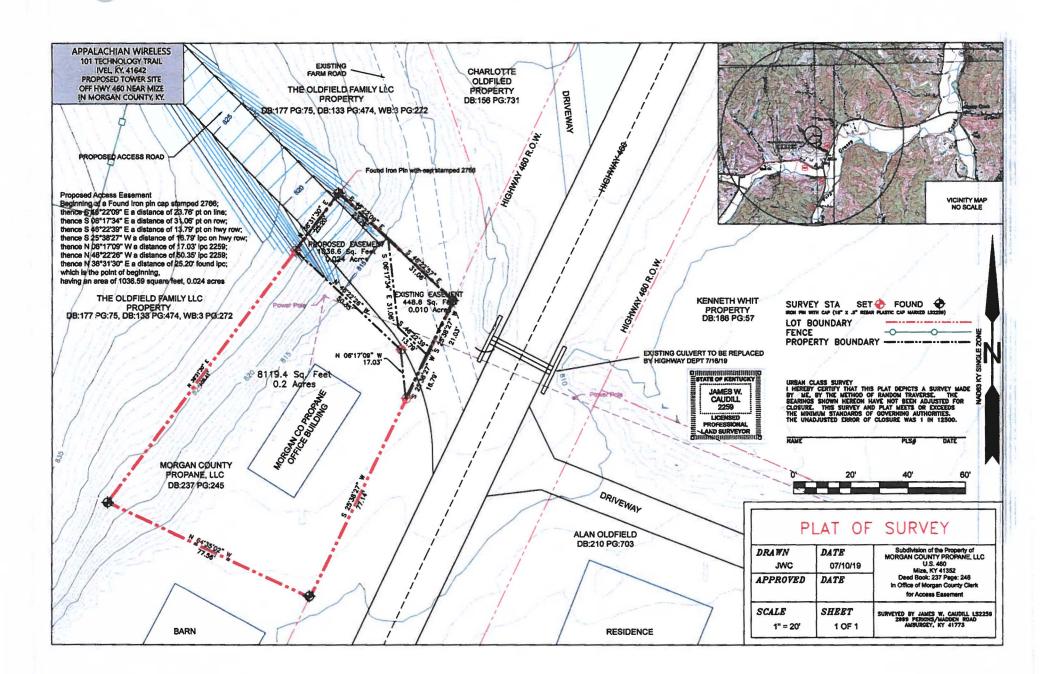

In an effort to improve service in Morgan County, pursuant to KRS 278.020 Subsection 1 and 807 KAR 5:001, East Kentucky Network, LLC is seeking the Commission's approval to construct a 300-foot telecommunications tower on a tract of land located near 8447 US Highway 460 West, Mize, Morgan County, Kentucky (37°51'50.6989"N 83°22'31.8519"W). A map and detailed directions to the site can be found in Exhibit 7.

Enclosed in Exhibit 8 are copies of East Kentucky Network LLC's Memorandum of Lease for the site location along with a lot description.

The proposed construction site is on a mountaintop some feet from the nearest structure. Prior to construction, the site was pastureland.

East Kentucky Network, LLC's operation will not affect the use of nearby land nor its value. No more suitable site exists in the area. A copy of the search area map is enclosed in Exhibit 7. No other tower capable of supporting East Kentucky Network, LLC's load exists in the general area; therefore, there is no opportunity for co-location of our facilities with anyone else.

Enclosed and filed as Exhibit 9 is a survey of the proposed tower site signed by a Kentucky registered professional engineer.

Exhibit 10 is a map in one (1) inch equals 200 feet scale identifying every structure and every owner of real estate within 500 feet of the proposed tower and all property owners who own contiguous property to the property upon which construction is proposed.