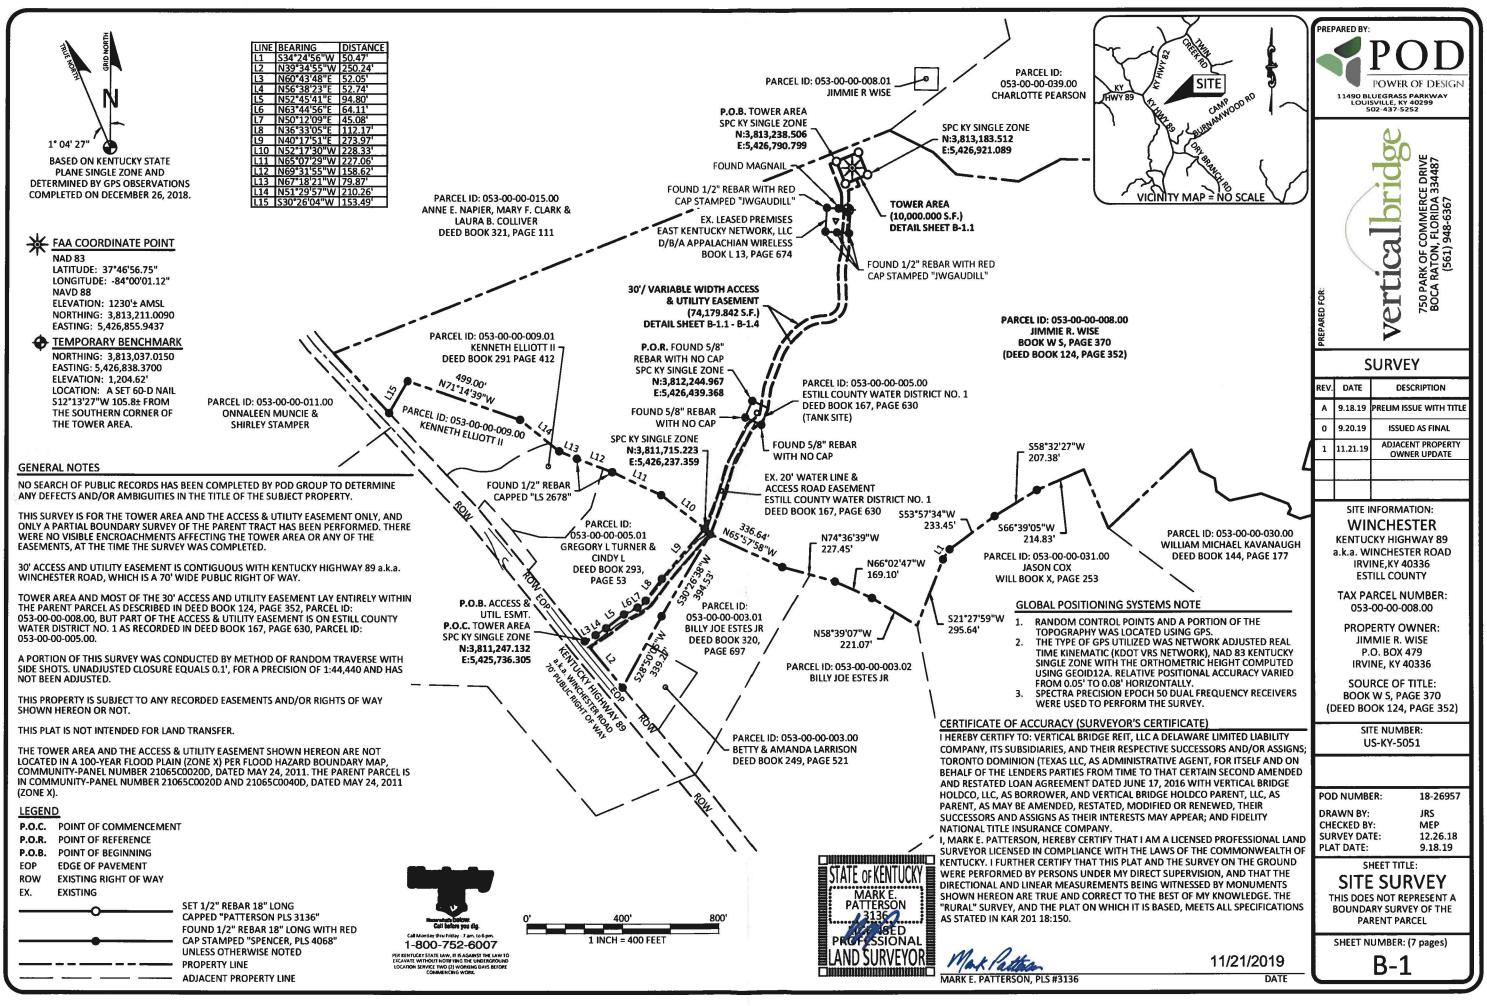

- (1) Powertel/Memphis, Inc. was incorporated in the State of Delaware on October 26, 1994 and I attest to the fact that Powertel/Memphis, Inc. is in Good Standing with the Division of Corporations, Department of State, State of Delaware. Powertel/Memphis, Inc. is authorized to transact business in Kentucky as evidenced by the enclosed copy of their Certificate of Authorization issued by the Commonwealth of Kentucky. I further attest to the fact that Vertical Bridge Development. LLC is in Good Standing with the Division of Corporations, Department of State, State of Delaware.
- (2) Information for the preparer can be found on sheet T-1 in Exhibit B of the Application. The directions were prepared by Mark E. Patterson, P.E. and his telephone number is (502) 437-5252.
- (3) Sheet Number B-1 of Exhibit B erroneously identified the property owner which corresponds to the property owner marked as H1 in Exhibit J. Enclosed is a revised Sheet B-1 correcting the owner information and is to be inserted into Exhibit B of the Application. Jason Cox is the correct owner of said parcel. Also included is a copy of the Certified Mail Return Receipt addressed to and signed by Jason Cox.