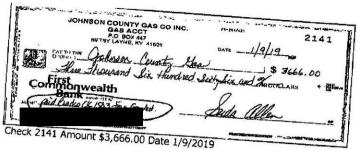

Re: Johnson County Gas Company, Inc.

Case No. 2019-00312

Dear Mr. Chandler:

Please find enclosed for filing the Response to Staff's Third Data Requests on behalf of Johnson County Gas Company, Inc. in Case No. 2019-00312, **Purchased Gas Adjustment Filing of Johnson County Gas, Inc.** These documents are being filed electronically in accordance with the Order entered in Case No. 2020-00085.