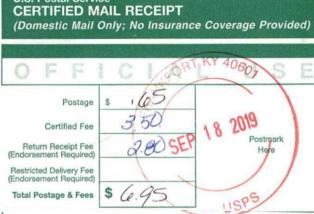

P.O. Box 615

Frankfort, KY 40602

DATED OCT 2 5 2019

cc: Parties of Record

USPS Kentucky Tree, LLC c/o Kenneth Jones, Registered Agent 1500 West Moody Lane

Crestwood, Kentucky 40014

19-303 A mailing receipt ■ A unique identifier for your mailpiece ■ A signature upon delivery

A record of delivery kept by the Postal Service for two years

Important Reminders:

Certified Mail Provides:

Certified Mail may ONLY be combined with First-Class Mail or Priority Mail

Certified Mail is not available for any class of international mail.

■ NO INSURANCE COVERAGE IS PROVIDED with Certified Mail, For

valuables, please consider Insured or Registered Mail.

For an additional fee, a Return Receipt may be requested to provide proof delivery. To obtain Return Receipt service, please complete and attach a Return

Receipt (PS Form 3811) to the article and add applicable postage to cover the fee. Endorse mailpiece "Return Receipt Requested". To receive a fee waiver for

a duplicate return receipt, a USPS postmark on your Certified Mail receipt required. For an additional fee, delivery may be restricted to the addressee of

addressee's authorized agent. Advise the clerk or mark the mailpiece with the endorsement "Restricted Delivery". If a postmark on the Certified Mail receipt is desired, please present the art

cle at the post office for postmarking. If a postmark on the Certified Ma receipt is not needed, detach and affix label with postage and mail. MPORTANT: Save this receipt and present it when making an inquiry.