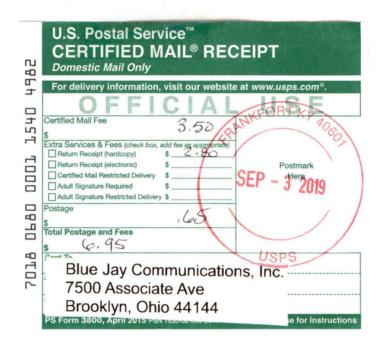

Frankfort, KY 40602

DATED \_\_\_\_\_SEP\_1 0 2019

cc: Parties of Record

| SENDER: COMPLETE THIS SECTION                                                                                                                                                                                                                                                                | COMPLETE THIS SECTION ON DELIVERY                                                                 |  |  |
|----------------------------------------------------------------------------------------------------------------------------------------------------------------------------------------------------------------------------------------------------------------------------------------------|---------------------------------------------------------------------------------------------------|--|--|
| <ul> <li>Complete items 1, 2, and 3. Also complete item 4 if Restricted Delivery is desired.</li> <li>Print yeur name and address on the reverse so that we can return the card to you.</li> <li>Attach this card to the back of the mailpiece, or on the front if space permits.</li> </ul> | B. Received by (Printed Name)  Therese Century  D. Is delivery address different from item 1? Yes |  |  |
| Blue Jay Communications, Inc. 7500 Associate Ave                                                                                                                                                                                                                                             | If YES, enter delivery address below: ☐ No                                                        |  |  |
| Brooklyn, Ohio 44144                                                                                                                                                                                                                                                                         | 3. Service Type  Certified Mail  Registered  Insured Mail  C.O.D.                                 |  |  |
|                                                                                                                                                                                                                                                                                              | 4. Restricted Delivery? (Extra Fee) ☐ Yes                                                         |  |  |
| 2. Article Number (Transfer from service label) 7018 0680                                                                                                                                                                                                                                    | 0001 1540 4982                                                                                    |  |  |
| PS Form 3811, February 2004 Domestic Re                                                                                                                                                                                                                                                      | turn Receipt 102595-02-M-15                                                                       |  |  |

# Track Another Package +

Tracking Number: 70180680000115404982

Remove X

Your item was delivered to an individual at the address at 11:30 am on September 6, 2019 in CLEVELAND, OH 44144.

# **⊘** Delivered

September 6, 2019 at 11:30 am Delivered, Left with Individual CLEVELAND, OH 44144

Get Updates ✓

edback

#### September 6, 2019, 11:30 am

Delivered, Left with Individual CLEVELAND, OH 44144

Your item was delivered to an individual at the address at 11:30 am on September 6, 2019 in CLEVELAND, OH 44144.

September 6, 2019, 7:53 am